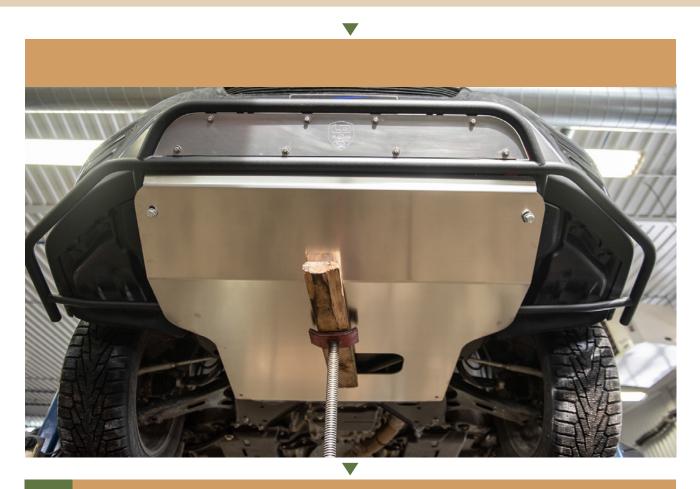

# USE A JACK AND A PIECE OF WOOD TO HELP STABALIZE THE MAIN SKID PLATE DURING INSTALLATION

2