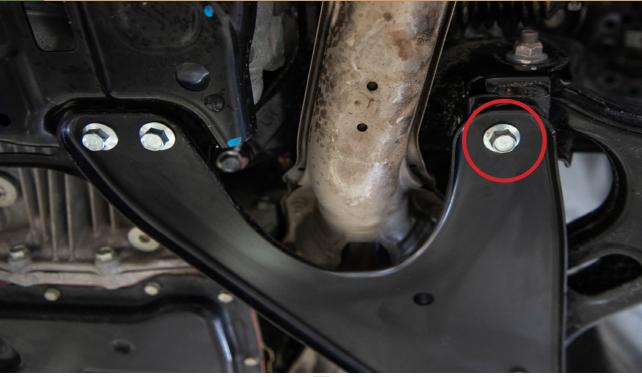

#### BOLT FRONT OF THE MAIN SKID PLATE

**5** INSTALL SPACERS AT THE REAR OF THE MAIN SKID PLATE