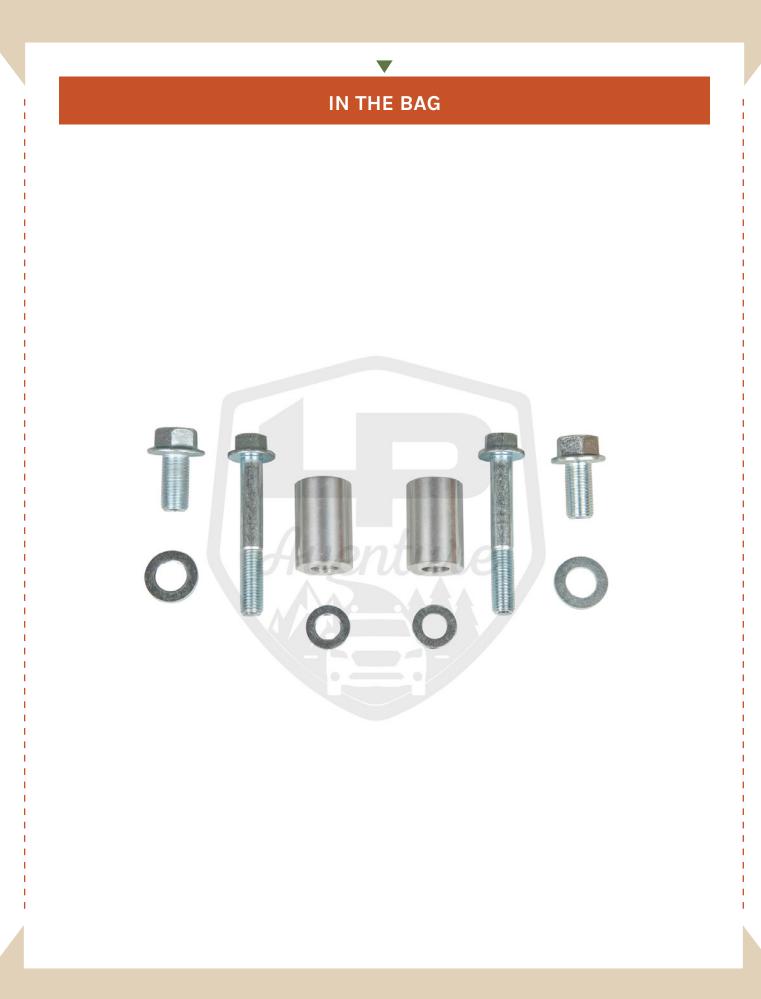

#### BOLT FRONT OF THE MAIN SKID PLATE

**5** INSTALL SPACERS AT THE REAR OF THE MAIN SKID PLATE