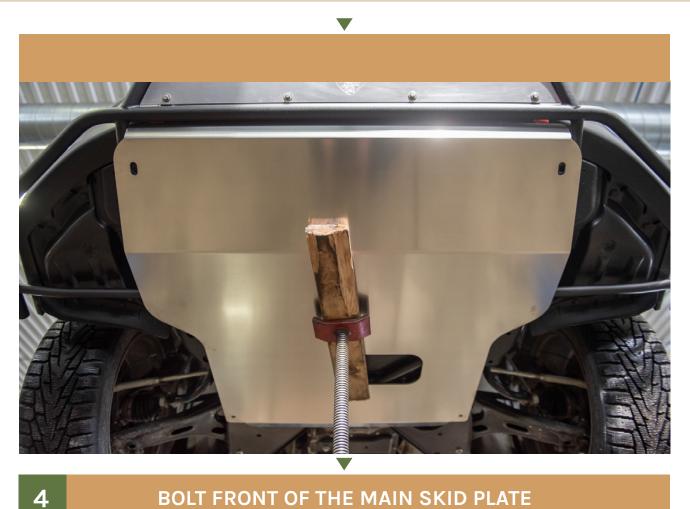

#### BOLT FRONT OF THE MAIN SKID PLATE

**5** INSTALL SPACERS AT THE REAR OF THE MAIN SKID PLATE