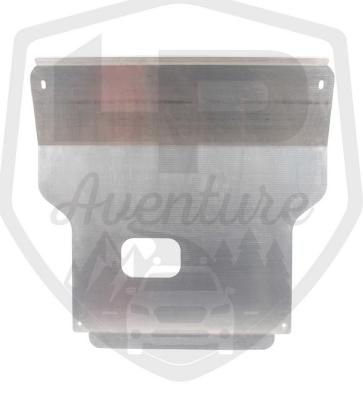

# -INSTALLATION-INSTRUCTIONS

LP AVENTURE MAIN SKID PLATE

SUBARU FORESTER 2019-2020

## CONGRATULATIONS FOR YOUR NEW LP AVENVENTURE MAIN SKID PLATE!

 $\mathbf{\nabla}$ 

-We recommend the use of a lift

- -Transmission jack or regular jack
- -Ratchet
- -14mm Socket
- -17mm Socket