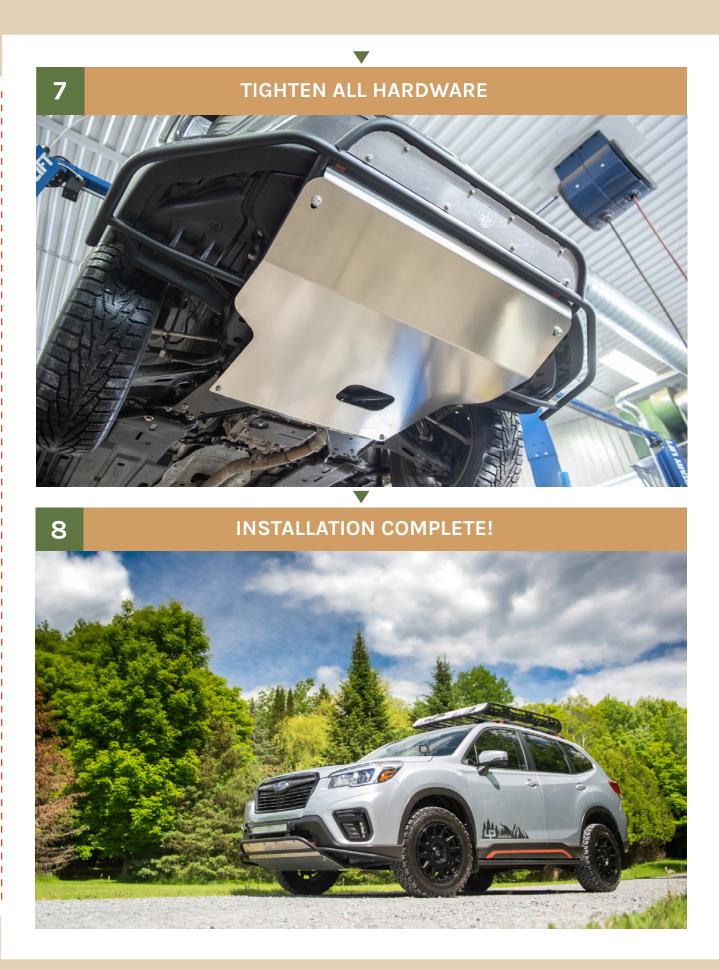

SPÉCIALIS

# -INSTALLATION-INSTRUCTIONS

LP AVENTURE MAIN SKID PLATE

SUBARU FORESTER 2019-2020

## CONGRATULATIONS FOR YOUR NEW LP AVENVENTURE MAIN SKID PLATE!





 $\mathbf{\nabla}$ 

-We recommend the use of a lift

- -Transmission jack or regular jack
- -Ratchet
- -14mm Socket
- -17mm Socket









# USE A JACK AND A PIECE OF WOOD TO HELP STABALIZE THE MAIN SKID PLATE DURING INSTALLATION

2



#### RAISE THE MAIN SKID PLATE INTO PLACE



7



#### BOLT FRONT OF THE MAIN SKID PLATE





**5** INSTALL SPACERS AT THE REAR OF THE MAIN SKID PLATE





### BOLT UP THE REAR OF THE MAIN SKID PLATE





Rely only on high-grade performance suspension parts offered on our virtual shelves.