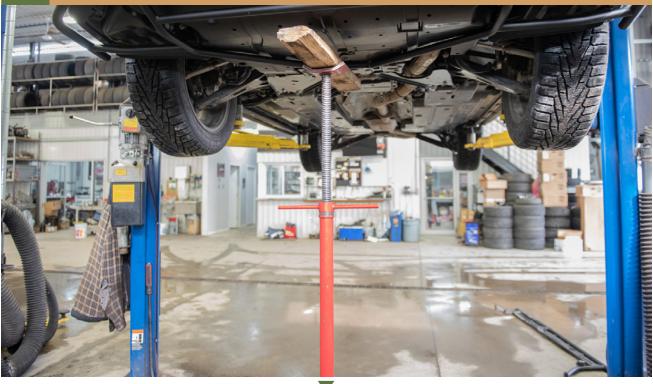

# USE A JACK AND A PIECE OF WOOD TO HELP STABALIZE THE MAIN SKID PLATE DURING INSTALLATION

2