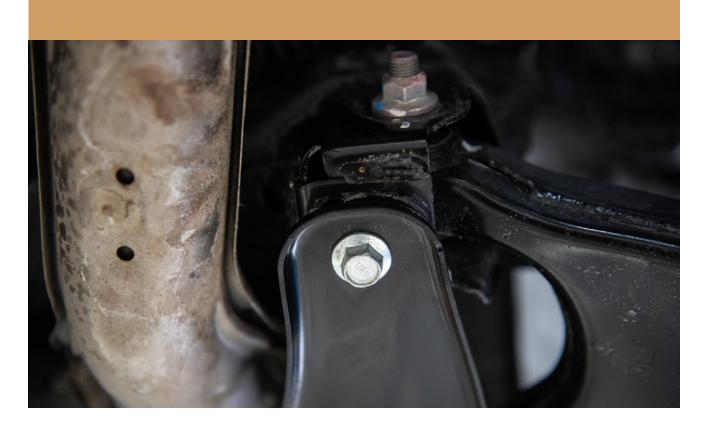

### BOLT UP THE REAR OF THE MAIN SKID PLATE

Rely only on high-grade performance suspension parts offered on our virtual shelves.