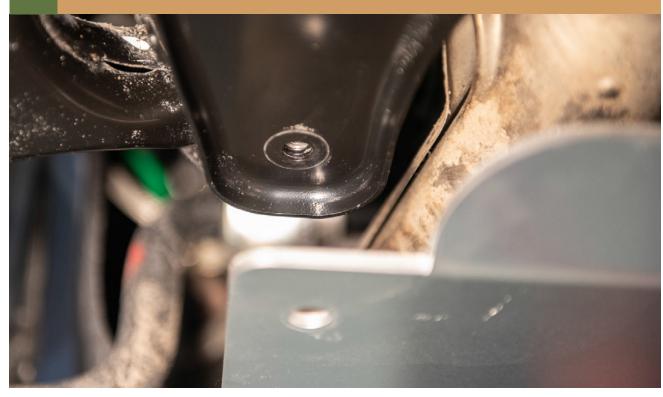

#### BOLT FRONT OF THE MAIN SKID PLATE

**5** INSTALL SPACERS AT THE REAR OF THE MAIN SKID PLATE