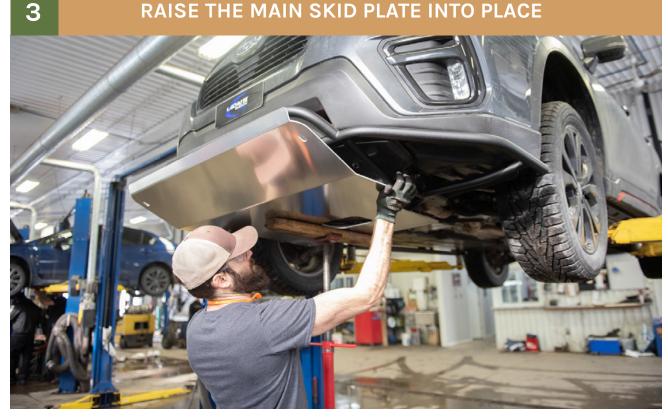

SPÉCIALIS

# -INSTALLATION-INSTRUCTIONS

LP AVENTURE MAIN SKID PLATE

SUBARU FORESTER 2019-2020

## CONGRATULATIONS FOR YOUR NEW LP AVENVENTURE MAIN SKID PLATE!





 $\mathbf{\nabla}$ 

-We recommend the use of a lift

- -Transmission jack or regular jack
- -Ratchet
- -14mm Socket
- -17mm Socket









# USE A JACK AND A PIECE OF WOOD TO HELP STABALIZE THE MAIN SKID PLATE DURING INSTALLATION

2



#### RAISE THE MAIN SKID PLATE INTO PLACE



7



#### BOLT FRONT OF THE MAIN SKID PLATE





**5** INSTALL SPACERS AT THE REAR OF THE MAIN SKID PLATE





### BOLT UP THE REAR OF THE MAIN SKID PLATE





Rely only on high-grade performance suspension parts offered on our virtual shelves.