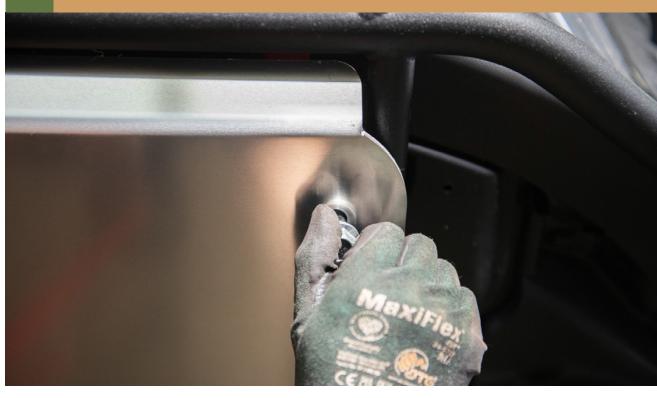

#### BOLT FRONT OF THE MAIN SKID PLATE

**5** INSTALL SPACERS AT THE REAR OF THE MAIN SKID PLATE