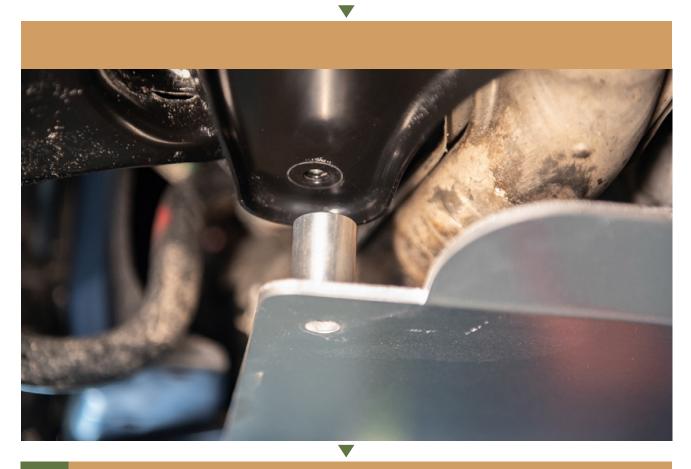

#### BOLT FRONT OF THE MAIN SKID PLATE

**5** INSTALL SPACERS AT THE REAR OF THE MAIN SKID PLATE

### BOLT UP THE REAR OF THE MAIN SKID PLATE

Rely only on high-grade performance suspension parts offered on our virtual shelves.