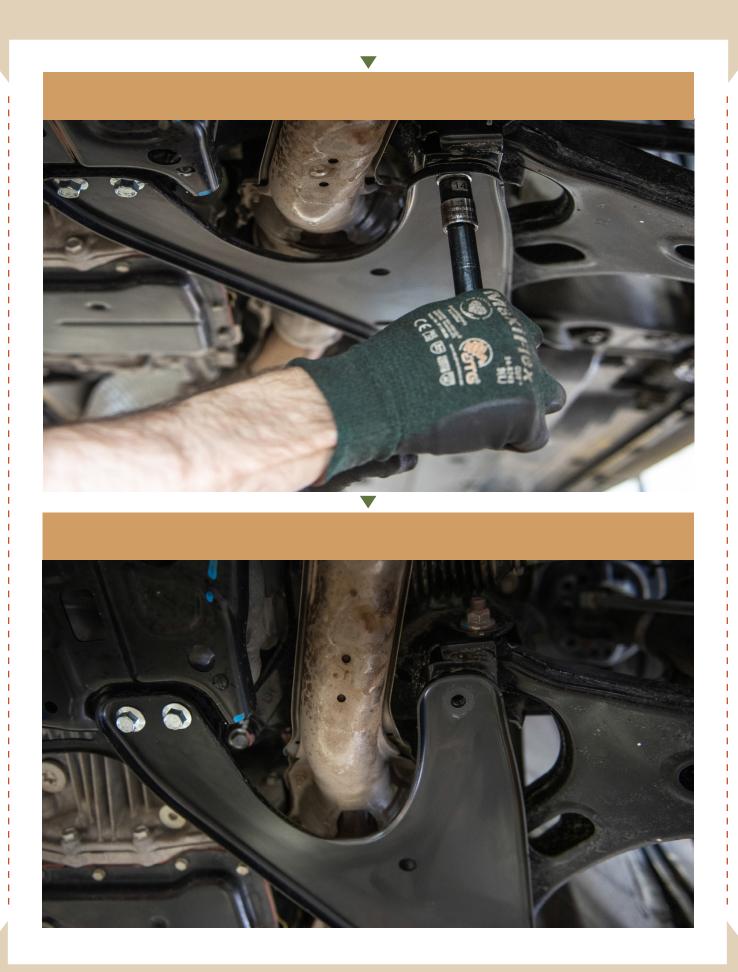

## CONGRATULATIONS FOR YOUR NEW LP AVENVENTURE MAIN SKID PLATE!

 $\mathbf{\nabla}$ 

-We recommend the use of a lift

- -Transmission jack or regular jack
- -Ratchet
- -14mm Socket
- -17mm Socket