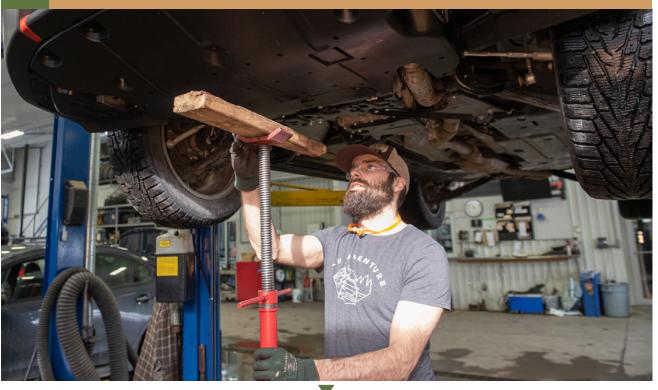

# 4 USE A JACK AND A PIECE OF WOOD TO STABALIZE THE BUMPER GUARD DURING INSTALLATION