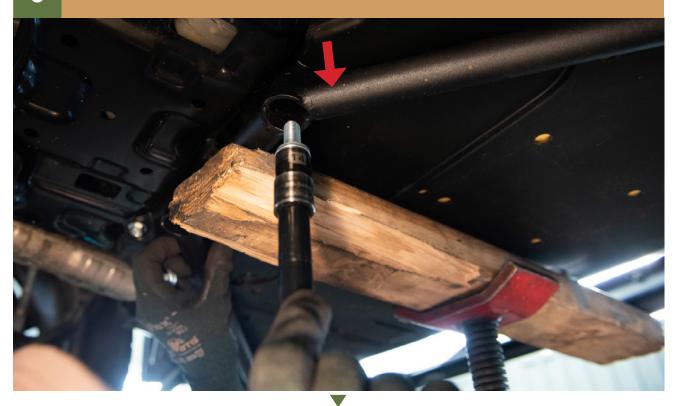

SUBARU FORESTER 2019-2020

# CONGRATULATIONS FOR YOUR NEW LP AVENVENTURE BUMPER GUARD!



### **IN THE BAG**



### BARE BUMPER GUARD SHIPS WITH FRONT PLATE UNINSTALLED





### **NECESSARY TOOLS**

- We recommend the use of a lift
- Knife
- Jack
- -Ratchet
- 14mm Socket
- 19mm Socket
- 22mm Socket

### TRIM FACTORY UNDER TRAY











# 2 REMOVE BOLTS







### 3 INSTALL BUMPER GUARD SUPPORT BOLT





# 4 USE A JACK AND A PIECE OF WOOD TO STABALIZE THE BUMPER GUARD DURING INSTALLATION





### 5 RAISE THE BUMPER GUARD UP INTO PLACE





### 6 INSTALL REAR BOLTS INTO THE BUMPER GUARD





### 7 INSTALL FRONT BUMPER GUARD BOLTS





### 8 TIGHTEN ALL THE BOLTS



## 9 INSTALLATION COMPLETE!