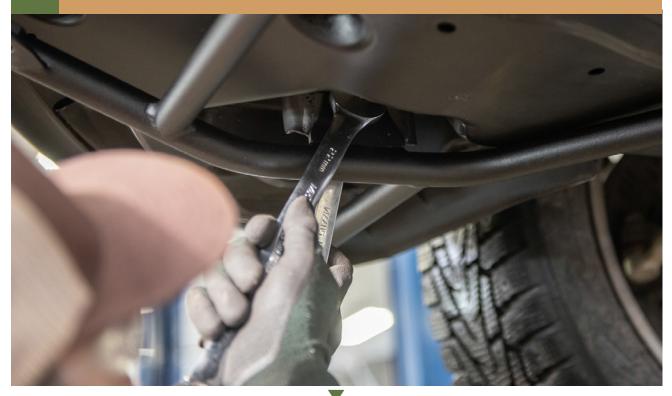

SUBARU FORESTER 2019-2020

# CONGRATULATIONS FOR YOUR NEW LP AVENVENTURE BUMPER GUARD!



### **IN THE BAG**



### BARE BUMPER GUARD SHIPS WITH FRONT PLATE UNINSTALLED





### **NECESSARY TOOLS**

- We recommend the use of a lift
- Knife
- Jack
- -Ratchet
- 14mm Socket
- 19mm Socket
- 22mm Socket

### TRIM FACTORY UNDER TRAY











# 2 REMOVE BOLTS







### 3 INSTALL BUMPER GUARD SUPPORT BOLT





# 4 USE A JACK AND A PIECE OF WOOD TO STABALIZE THE BUMPER GUARD DURING INSTALLATION





### 5 RAISE THE BUMPER GUARD UP INTO PLACE





### 6 INSTALL REAR BOLTS INTO THE BUMPER GUARD





### 7 INSTALL FRONT BUMPER GUARD BOLTS





### 8 TIGHTEN ALL THE BOLTS



## 9 INSTALLATION COMPLETE!