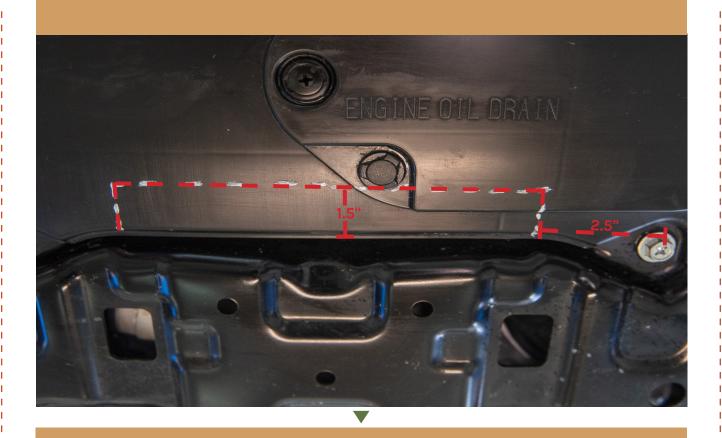

SUBARU FORESTER 2019-2020

# CONGRATULATIONS FOR YOUR NEW LP AVENVENTURE BUMPER GUARD!



### **IN THE BAG**



### BARE BUMPER GUARD SHIPS WITH FRONT PLATE UNINSTALLED





### **NECESSARY TOOLS**

- We recommend the use of a lift
- Knife
- Jack
- -Ratchet
- 14mm Socket
- 19mm Socket
- 22mm Socket

### TRIM FACTORY UNDER TRAY











# 2 REMOVE BOLTS







### 3 INSTALL BUMPER GUARD SUPPORT BOLT





# 4 USE A JACK AND A PIECE OF WOOD TO STABALIZE THE BUMPER GUARD DURING INSTALLATION





### 5 RAISE THE BUMPER GUARD UP INTO PLACE





### 6 INSTALL REAR BOLTS INTO THE BUMPER GUARD





### 7 INSTALL FRONT BUMPER GUARD BOLTS





### 8 TIGHTEN ALL THE BOLTS



## 9 INSTALLATION COMPLETE!