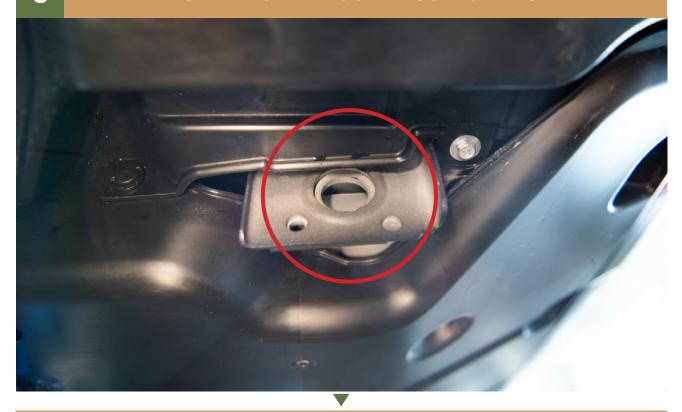

SUBARU FORESTER 2019-2020

# CONGRATULATIONS FOR YOUR NEW LP AVENVENTURE BUMPER GUARD!



### **IN THE BAG**



### BARE BUMPER GUARD SHIPS WITH FRONT PLATE UNINSTALLED





### **NECESSARY TOOLS**

- We recommend the use of a lift
- Knife
- Jack
- -Ratchet
- 14mm Socket
- 19mm Socket
- 22mm Socket

### TRIM FACTORY UNDER TRAY











# 2 REMOVE BOLTS







### 3 INSTALL BUMPER GUARD SUPPORT BOLT





# 4 USE A JACK AND A PIECE OF WOOD TO STABALIZE THE BUMPER GUARD DURING INSTALLATION





### 5 RAISE THE BUMPER GUARD UP INTO PLACE





### 6 INSTALL REAR BOLTS INTO THE BUMPER GUARD





### 7 INSTALL FRONT BUMPER GUARD BOLTS





### 8 TIGHTEN ALL THE BOLTS



## 9 INSTALLATION COMPLETE!