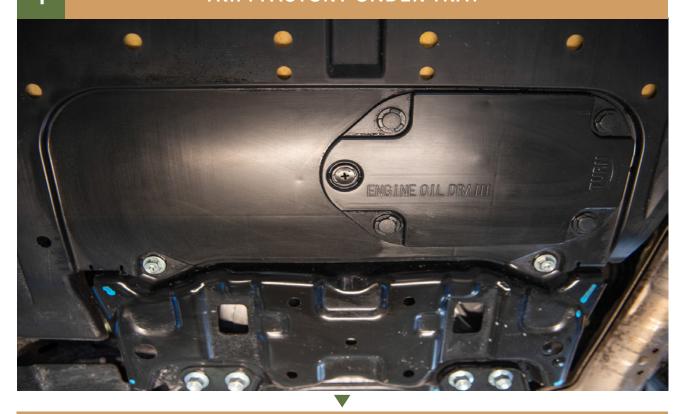

SUBARU FORESTER 2019-2020

# CONGRATULATIONS FOR YOUR NEW LP AVENVENTURE BUMPER GUARD!



### **IN THE BAG**



### BARE BUMPER GUARD SHIPS WITH FRONT PLATE UNINSTALLED





### **NECESSARY TOOLS**

- We recommend the use of a lift
- Knife
- Jack
- -Ratchet
- 14mm Socket
- 19mm Socket
- 22mm Socket

### TRIM FACTORY UNDER TRAY











# 2 REMOVE BOLTS







### 3 INSTALL BUMPER GUARD SUPPORT BOLT





# 4 USE A JACK AND A PIECE OF WOOD TO STABALIZE THE BUMPER GUARD DURING INSTALLATION





### 5 RAISE THE BUMPER GUARD UP INTO PLACE





### 6 INSTALL REAR BOLTS INTO THE BUMPER GUARD





### 7 INSTALL FRONT BUMPER GUARD BOLTS





### 8 TIGHTEN ALL THE BOLTS



## 9 INSTALLATION COMPLETE!