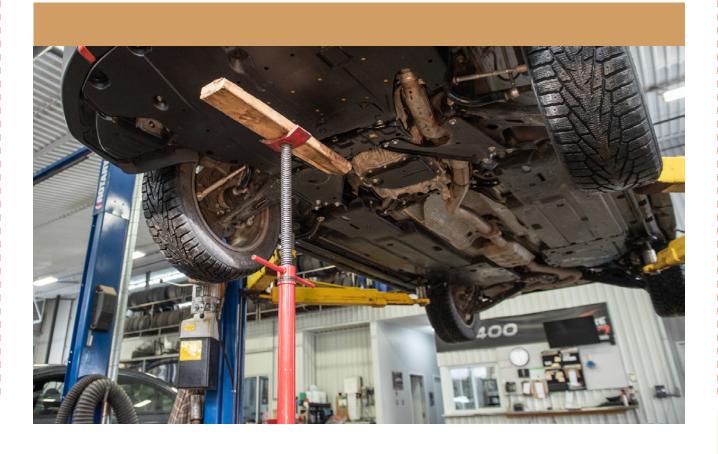

# 4 USE A JACK AND A PIECE OF WOOD TO STABALIZE THE BUMPER GUARD DURING INSTALLATION