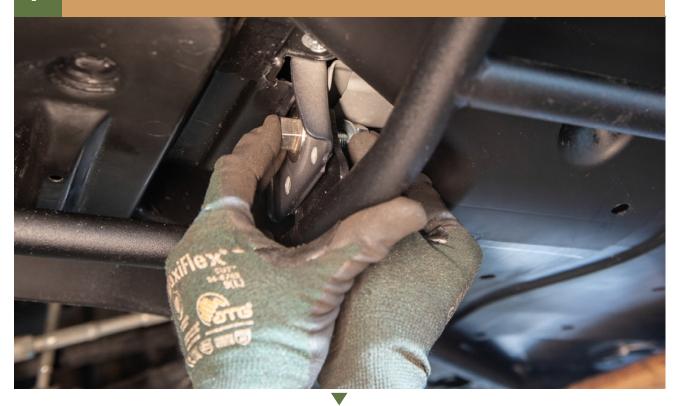

SUBARU FORESTER 2019-2020

# CONGRATULATIONS FOR YOUR NEW LP AVENVENTURE BUMPER GUARD!



### **IN THE BAG**



### BARE BUMPER GUARD SHIPS WITH FRONT PLATE UNINSTALLED





### **NECESSARY TOOLS**

- We recommend the use of a lift
- Knife
- Jack
- -Ratchet
- 14mm Socket
- 19mm Socket
- 22mm Socket

### TRIM FACTORY UNDER TRAY











# 2 REMOVE BOLTS







### 3 INSTALL BUMPER GUARD SUPPORT BOLT





# 4 USE A JACK AND A PIECE OF WOOD TO STABALIZE THE BUMPER GUARD DURING INSTALLATION





### 5 RAISE THE BUMPER GUARD UP INTO PLACE





### 6 INSTALL REAR BOLTS INTO THE BUMPER GUARD





### 7 INSTALL FRONT BUMPER GUARD BOLTS





### 8 TIGHTEN ALL THE BOLTS



## 9 INSTALLATION COMPLETE!