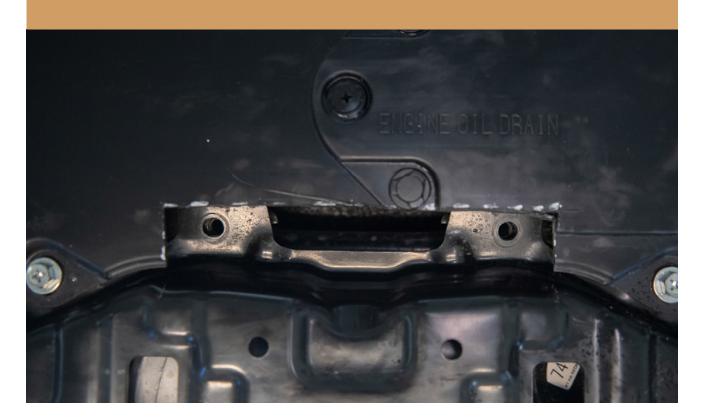

SUBARU FORESTER 2019-2020

# CONGRATULATIONS FOR YOUR NEW LP AVENVENTURE BUMPER GUARD!



### **IN THE BAG**



### BARE BUMPER GUARD SHIPS WITH FRONT PLATE UNINSTALLED





### **NECESSARY TOOLS**

- We recommend the use of a lift
- Knife
- Jack
- -Ratchet
- 14mm Socket
- 19mm Socket
- 22mm Socket

### TRIM FACTORY UNDER TRAY











# 2 REMOVE BOLTS







### 3 INSTALL BUMPER GUARD SUPPORT BOLT





# 4 USE A JACK AND A PIECE OF WOOD TO STABALIZE THE BUMPER GUARD DURING INSTALLATION





### 5 RAISE THE BUMPER GUARD UP INTO PLACE





### 6 INSTALL REAR BOLTS INTO THE BUMPER GUARD





### 7 INSTALL FRONT BUMPER GUARD BOLTS





### 8 TIGHTEN ALL THE BOLTS



## 9 INSTALLATION COMPLETE!