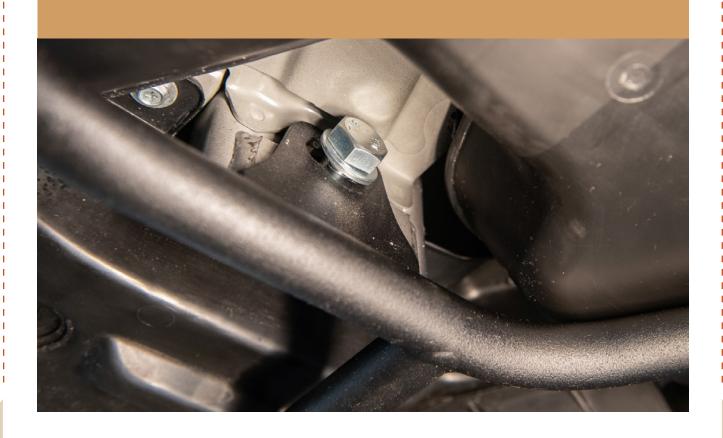

SUBARU FORESTER 2019-2020

# CONGRATULATIONS FOR YOUR NEW LP AVENVENTURE BUMPER GUARD!



### **IN THE BAG**



### BARE BUMPER GUARD SHIPS WITH FRONT PLATE UNINSTALLED





### **NECESSARY TOOLS**

- We recommend the use of a lift
- Knife
- Jack
- -Ratchet
- 14mm Socket
- 19mm Socket
- 22mm Socket

### TRIM FACTORY UNDER TRAY











# 2 REMOVE BOLTS







### 3 INSTALL BUMPER GUARD SUPPORT BOLT





# 4 USE A JACK AND A PIECE OF WOOD TO STABALIZE THE BUMPER GUARD DURING INSTALLATION





### 5 RAISE THE BUMPER GUARD UP INTO PLACE





### 6 INSTALL REAR BOLTS INTO THE BUMPER GUARD





### 7 INSTALL FRONT BUMPER GUARD BOLTS





### 8 TIGHTEN ALL THE BOLTS



## 9 INSTALLATION COMPLETE!