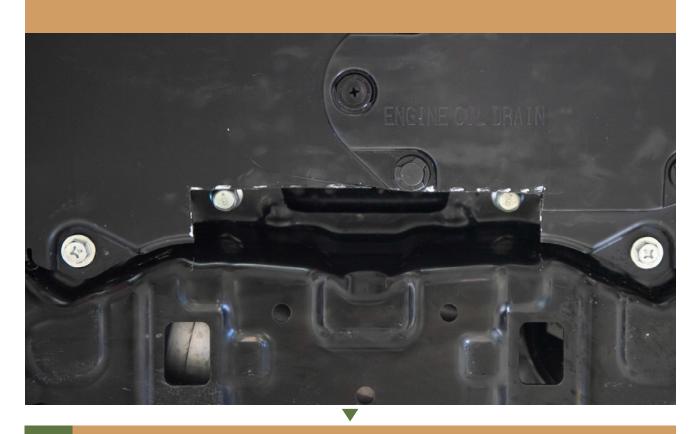

SUBARU FORESTER 2019-2020

# CONGRATULATIONS FOR YOUR NEW LP AVENVENTURE BUMPER GUARD!



### **IN THE BAG**



### BARE BUMPER GUARD SHIPS WITH FRONT PLATE UNINSTALLED





### **NECESSARY TOOLS**

- We recommend the use of a lift
- Knife
- Jack
- -Ratchet
- 14mm Socket
- 19mm Socket
- 22mm Socket

### TRIM FACTORY UNDER TRAY











# 2 REMOVE BOLTS







### 3 INSTALL BUMPER GUARD SUPPORT BOLT





# 4 USE A JACK AND A PIECE OF WOOD TO STABALIZE THE BUMPER GUARD DURING INSTALLATION





### 5 RAISE THE BUMPER GUARD UP INTO PLACE





### 6 INSTALL REAR BOLTS INTO THE BUMPER GUARD





### 7 INSTALL FRONT BUMPER GUARD BOLTS





### 8 TIGHTEN ALL THE BOLTS



## 9 INSTALLATION COMPLETE!