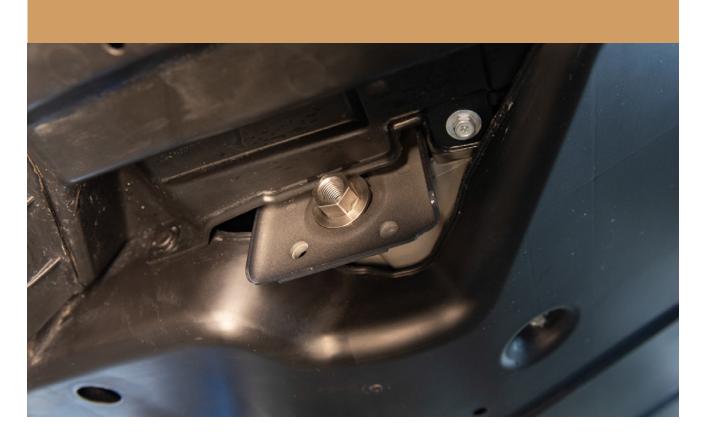

SUBARU FORESTER 2019-2020

# CONGRATULATIONS FOR YOUR NEW LP AVENVENTURE BUMPER GUARD!



### **IN THE BAG**



### BARE BUMPER GUARD SHIPS WITH FRONT PLATE UNINSTALLED





### **NECESSARY TOOLS**

- We recommend the use of a lift
- Knife
- Jack
- -Ratchet
- 14mm Socket
- 19mm Socket
- 22mm Socket

### TRIM FACTORY UNDER TRAY











# 2 REMOVE BOLTS







### 3 INSTALL BUMPER GUARD SUPPORT BOLT





# 4 USE A JACK AND A PIECE OF WOOD TO STABALIZE THE BUMPER GUARD DURING INSTALLATION





### 5 RAISE THE BUMPER GUARD UP INTO PLACE





### 6 INSTALL REAR BOLTS INTO THE BUMPER GUARD





### 7 INSTALL FRONT BUMPER GUARD BOLTS





### 8 TIGHTEN ALL THE BOLTS



## 9 INSTALLATION COMPLETE!