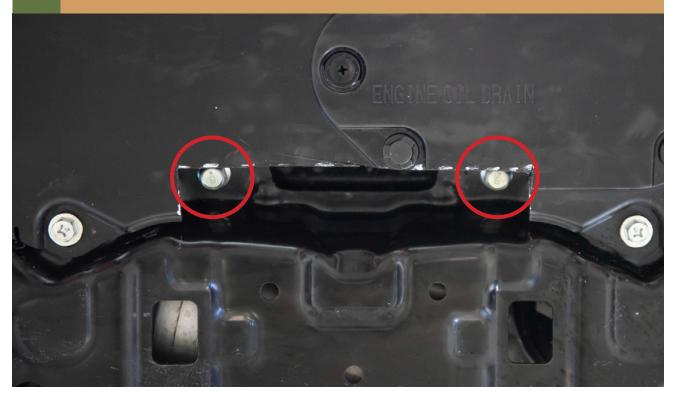

SUBARU FORESTER 2019-2020

# CONGRATULATIONS FOR YOUR NEW LP AVENVENTURE BUMPER GUARD!



### **IN THE BAG**



### BARE BUMPER GUARD SHIPS WITH FRONT PLATE UNINSTALLED





### **NECESSARY TOOLS**

- We recommend the use of a lift
- Knife
- Jack
- -Ratchet
- 14mm Socket
- 19mm Socket
- 22mm Socket

### TRIM FACTORY UNDER TRAY











# 2 REMOVE BOLTS







### 3 INSTALL BUMPER GUARD SUPPORT BOLT





# 4 USE A JACK AND A PIECE OF WOOD TO STABALIZE THE BUMPER GUARD DURING INSTALLATION





### 5 RAISE THE BUMPER GUARD UP INTO PLACE





### 6 INSTALL REAR BOLTS INTO THE BUMPER GUARD





### 7 INSTALL FRONT BUMPER GUARD BOLTS





### 8 TIGHTEN ALL THE BOLTS



## 9 INSTALLATION COMPLETE!