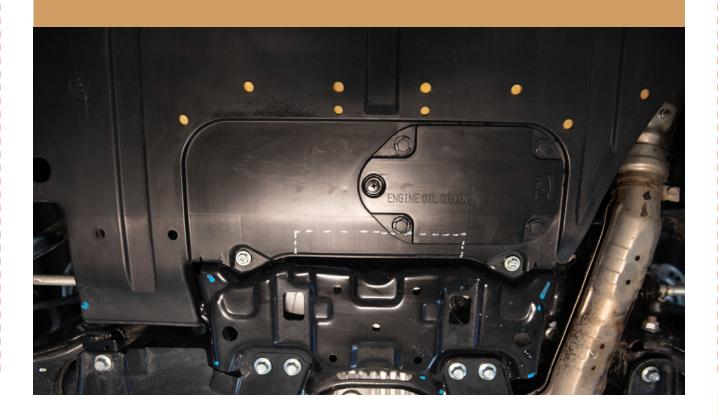

SUBARU FORESTER 2019-2020

# CONGRATULATIONS FOR YOUR NEW LP AVENVENTURE BUMPER GUARD!



### **IN THE BAG**



### BARE BUMPER GUARD SHIPS WITH FRONT PLATE UNINSTALLED





### **NECESSARY TOOLS**

- We recommend the use of a lift
- Knife
- Jack
- -Ratchet
- 14mm Socket
- 19mm Socket
- 22mm Socket

### TRIM FACTORY UNDER TRAY











# 2 REMOVE BOLTS







### 3 INSTALL BUMPER GUARD SUPPORT BOLT





# 4 USE A JACK AND A PIECE OF WOOD TO STABALIZE THE BUMPER GUARD DURING INSTALLATION





### 5 RAISE THE BUMPER GUARD UP INTO PLACE





### 6 INSTALL REAR BOLTS INTO THE BUMPER GUARD





### 7 INSTALL FRONT BUMPER GUARD BOLTS





### 8 TIGHTEN ALL THE BOLTS



## 9 INSTALLATION COMPLETE!