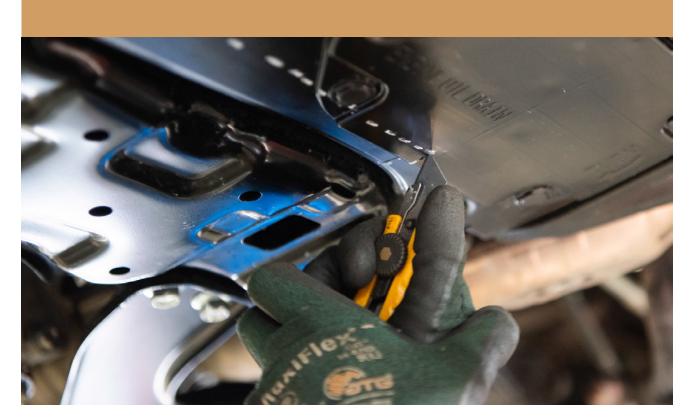

SUBARU FORESTER 2019-2020

# CONGRATULATIONS FOR YOUR NEW LP AVENVENTURE BUMPER GUARD!



### **IN THE BAG**



### BARE BUMPER GUARD SHIPS WITH FRONT PLATE UNINSTALLED





### **NECESSARY TOOLS**

- We recommend the use of a lift
- Knife
- Jack
- -Ratchet
- 14mm Socket
- 19mm Socket
- 22mm Socket

### TRIM FACTORY UNDER TRAY











# 2 REMOVE BOLTS







### 3 INSTALL BUMPER GUARD SUPPORT BOLT





# 4 USE A JACK AND A PIECE OF WOOD TO STABALIZE THE BUMPER GUARD DURING INSTALLATION





### 5 RAISE THE BUMPER GUARD UP INTO PLACE





### 6 INSTALL REAR BOLTS INTO THE BUMPER GUARD





### 7 INSTALL FRONT BUMPER GUARD BOLTS





### 8 TIGHTEN ALL THE BOLTS



## 9 INSTALLATION COMPLETE!