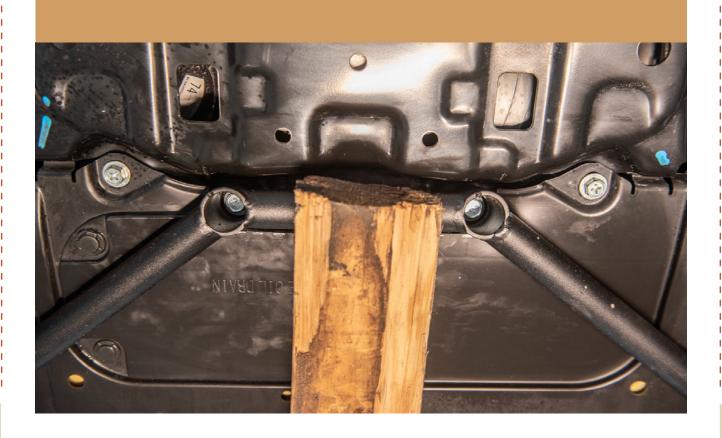

# 4 USE A JACK AND A PIECE OF WOOD TO STABALIZE THE BUMPER GUARD DURING INSTALLATION