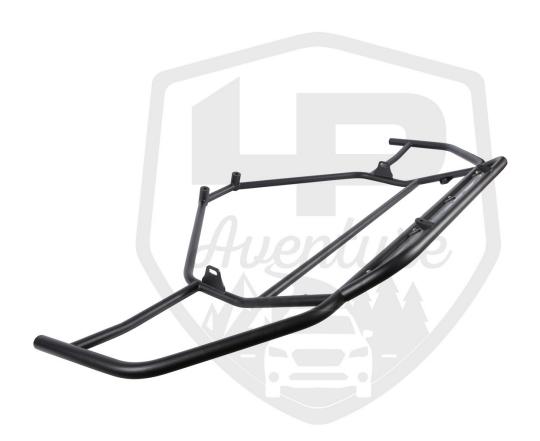

# CONGRATULATIONS FOR YOUR NEW LP AVENVENTURE BUMPER GUARD!

### BARE BUMPER GUARD SHIPS WITH FRONT PLATE UNINSTALLED