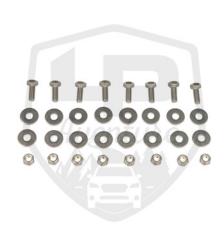

SUBARU FORESTER 2019-2020

# CONGRATULATIONS FOR YOUR NEW LP AVENVENTURE BUMPER GUARD!



### **IN THE BAG**



### BARE BUMPER GUARD SHIPS WITH FRONT PLATE UNINSTALLED





### **NECESSARY TOOLS**

- We recommend the use of a lift
- Knife
- Jack
- -Ratchet
- 14mm Socket
- 19mm Socket
- 22mm Socket

### TRIM FACTORY UNDER TRAY











# 2 REMOVE BOLTS







### 3 INSTALL BUMPER GUARD SUPPORT BOLT





# 4 USE A JACK AND A PIECE OF WOOD TO STABALIZE THE BUMPER GUARD DURING INSTALLATION





### 5 RAISE THE BUMPER GUARD UP INTO PLACE





### 6 INSTALL REAR BOLTS INTO THE BUMPER GUARD





### 7 INSTALL FRONT BUMPER GUARD BOLTS





### 8 TIGHTEN ALL THE BOLTS



## 9 INSTALLATION COMPLETE!