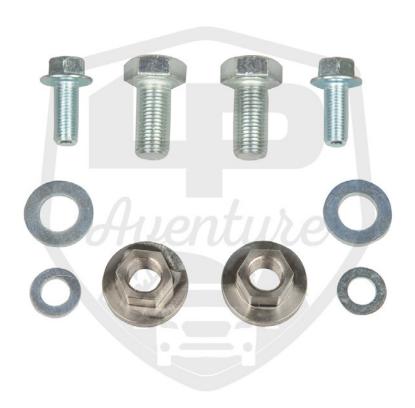

SUBARU FORESTER 2019-2020

# CONGRATULATIONS FOR YOUR NEW LP AVENVENTURE BUMPER GUARD!



### **IN THE BAG**



### BARE BUMPER GUARD SHIPS WITH FRONT PLATE UNINSTALLED





### **NECESSARY TOOLS**

- We recommend the use of a lift
- Knife
- Jack
- -Ratchet
- 14mm Socket
- 19mm Socket
- 22mm Socket

### TRIM FACTORY UNDER TRAY











# 2 REMOVE BOLTS







### 3 INSTALL BUMPER GUARD SUPPORT BOLT





# 4 USE A JACK AND A PIECE OF WOOD TO STABALIZE THE BUMPER GUARD DURING INSTALLATION





### 5 RAISE THE BUMPER GUARD UP INTO PLACE





### 6 INSTALL REAR BOLTS INTO THE BUMPER GUARD





### 7 INSTALL FRONT BUMPER GUARD BOLTS





### 8 TIGHTEN ALL THE BOLTS



## 9 INSTALLATION COMPLETE!