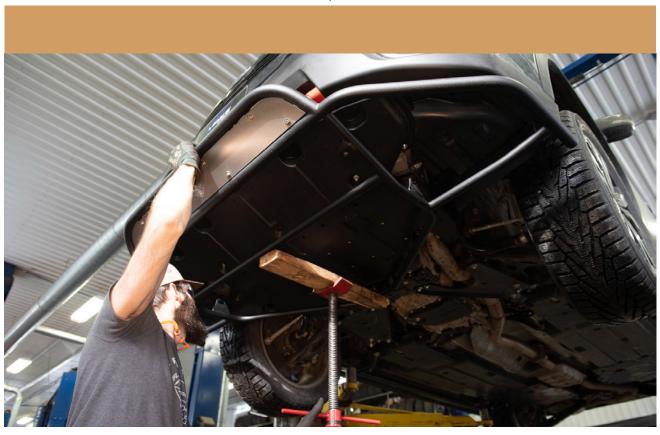

SUBARU FORESTER 2019-2020

# CONGRATULATIONS FOR YOUR NEW LP AVENVENTURE BUMPER GUARD!



### **IN THE BAG**



### BARE BUMPER GUARD SHIPS WITH FRONT PLATE UNINSTALLED





### **NECESSARY TOOLS**

- We recommend the use of a lift
- Knife
- Jack
- -Ratchet
- 14mm Socket
- 19mm Socket
- 22mm Socket

### TRIM FACTORY UNDER TRAY











# 2 REMOVE BOLTS







### 3 INSTALL BUMPER GUARD SUPPORT BOLT





# 4 USE A JACK AND A PIECE OF WOOD TO STABALIZE THE BUMPER GUARD DURING INSTALLATION





### 5 RAISE THE BUMPER GUARD UP INTO PLACE





### 6 INSTALL REAR BOLTS INTO THE BUMPER GUARD





### 7 INSTALL FRONT BUMPER GUARD BOLTS





### 8 TIGHTEN ALL THE BOLTS



## 9 INSTALLATION COMPLETE!