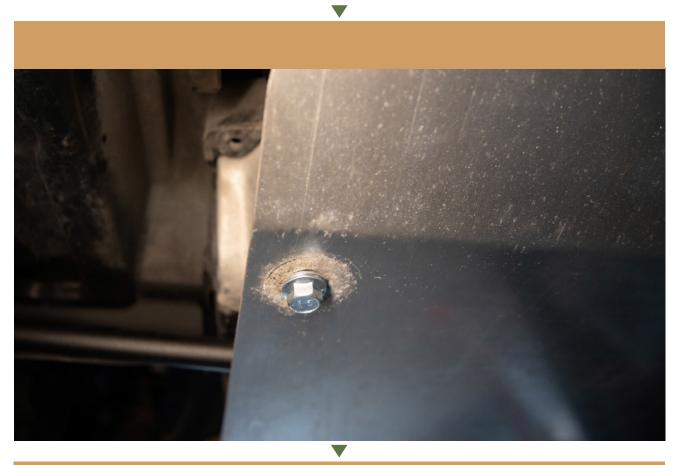

SPÉCIALIS

# -INSTALLATION-INSTRUCTIONS

LP AVENTURE MAIN SKID PLATE

SUBARU FORESTER 2014-2018

### CONGRATULATIONS FOR YOUR NEW LP AVENVENTURE SKID PLATE!



IN THE BOX



#### **NECESSARY TOOLS**

- We recommend the use of a lift

-Ratchet

- 17mm Wrench
- 17mm Socket

WITH A LP AVENTURE BUMPER GUARD INSTALLED LOCATE THE SKID PLATE FRONT MOUNTING LOCATIONS

1



**REMOVE THESE TWO BOLTS** 





#### RAISE THE SKID PLATE INTO PLACE

3

4



## ATTACH THE REAR OF THE SKID PLATE BY PLACING THE PROVIDED ALUMINUM SPACERS BETWEEN THE FRAME AND THE SKID PLATE



#### **5** USE THE PROVIDED HARDWARE TO SECURE THE SKID PLATE



#### ATTACH THE FRONT OF THE SKID PLATE USING THE INCLUDED HARDWARE USING A WASHER AND LOCK NUT

6





INSTALLATION COMPLETE! MAKE SURE ALL THE HARD-WARE IS TIGHT!









Rely only on high-grade performance suspension parts offered on our virtual shelves.