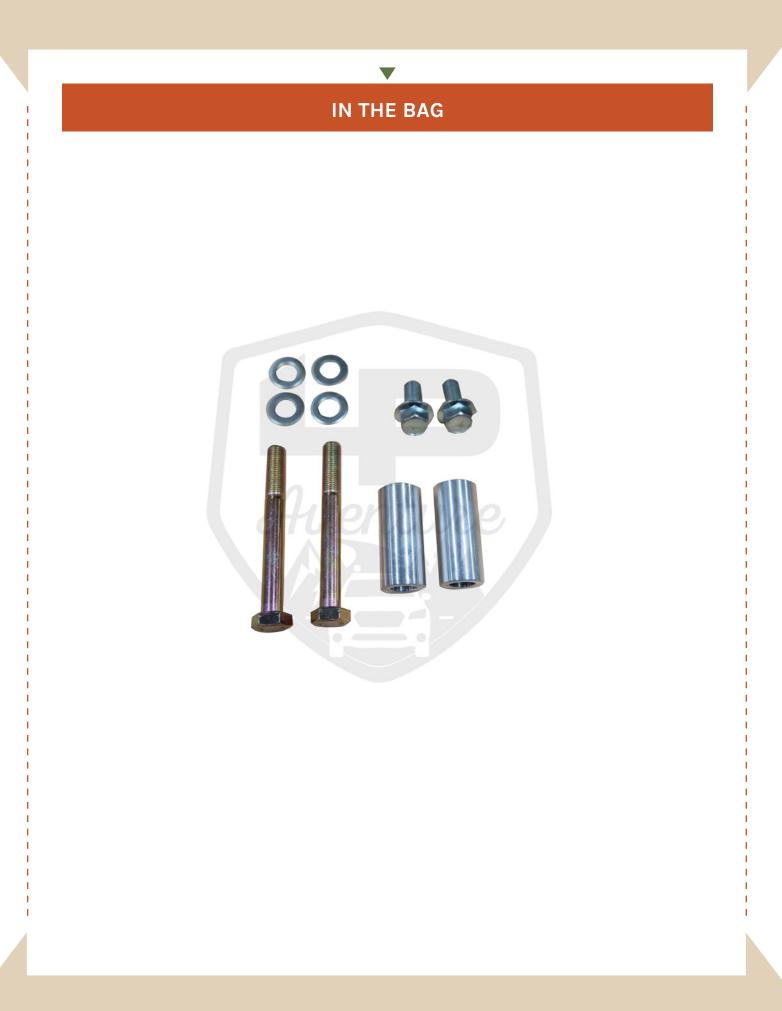

SPÉCIALIS

# -INSTALLATION-INSTRUCTIONS

LP AVENTURE MAIN SKID PLATE

SUBARU FORESTER 2014-2018

### CONGRATULATIONS FOR YOUR NEW LP AVENVENTURE SKID PLATE!



IN THE BOX



#### **NECESSARY TOOLS**

- We recommend the use of a lift

-Ratchet

- 17mm Wrench
- 17mm Socket

WITH A LP AVENTURE BUMPER GUARD INSTALLED LOCATE THE SKID PLATE FRONT MOUNTING LOCATIONS

1



**REMOVE THESE TWO BOLTS** 





#### RAISE THE SKID PLATE INTO PLACE

3

4



## ATTACH THE REAR OF THE SKID PLATE BY PLACING THE PROVIDED ALUMINUM SPACERS BETWEEN THE FRAME AND THE SKID PLATE



#### **5** USE THE PROVIDED HARDWARE TO SECURE THE SKID PLATE



#### ATTACH THE FRONT OF THE SKID PLATE USING THE INCLUDED HARDWARE USING A WASHER AND LOCK NUT

6





INSTALLATION COMPLETE! MAKE SURE ALL THE HARD-WARE IS TIGHT!









Rely only on high-grade performance suspension parts offered on our virtual shelves.