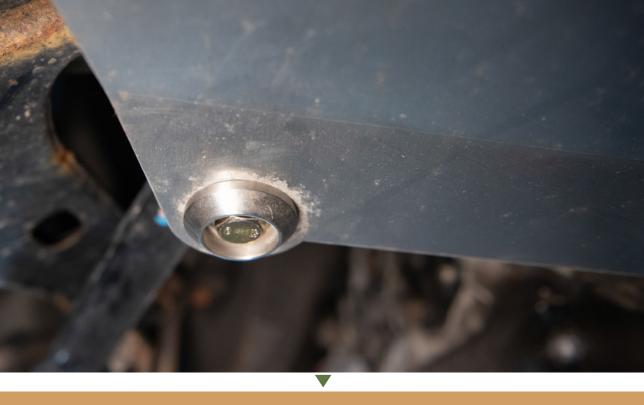

#### ATTACH THE FRONT OF THE SKID PLATE USING THE INCLUDED HARDWARE USING A WASHER AND LOCK NUT

6

INSTALLATION COMPLETE! MAKE SURE ALL THE HARD-WARE IS TIGHT!

Rely only on high-grade performance suspension parts offered on our virtual shelves.