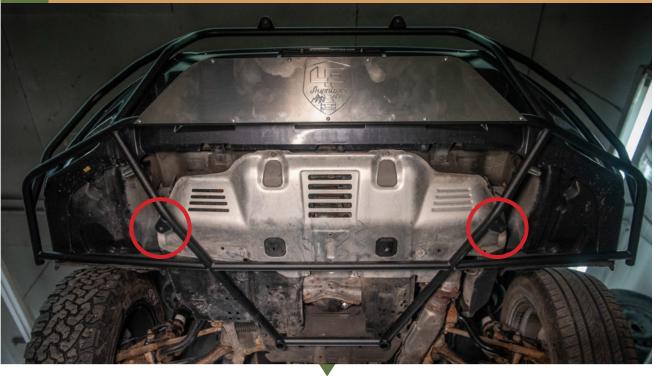

#### **NECESSARY TOOLS**

- We recommend the use of a lift

-Ratchet

- 17mm Wrench
- 17mm Socket

WITH A LP AVENTURE BUMPER GUARD INSTALLED LOCATE THE SKID PLATE FRONT MOUNTING LOCATIONS

1

**REMOVE THESE TWO BOLTS** 