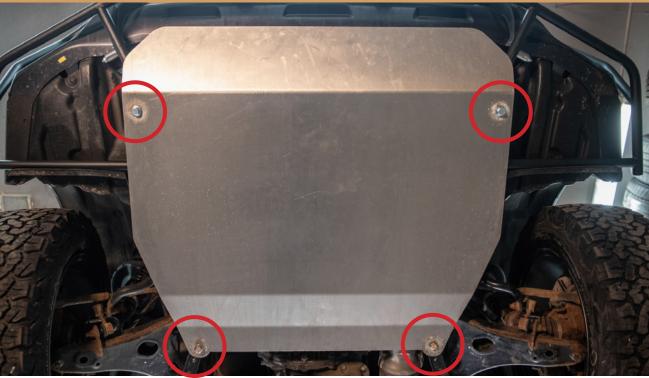

#### **5** USE THE PROVIDED HARDWARE TO SECURE THE SKID PLATE

#### ATTACH THE FRONT OF THE SKID PLATE USING THE INCLUDED HARDWARE USING A WASHER AND LOCK NUT

6

INSTALLATION COMPLETE! MAKE SURE ALL THE HARD-WARE IS TIGHT!

Rely only on high-grade performance suspension parts offered on our virtual shelves.