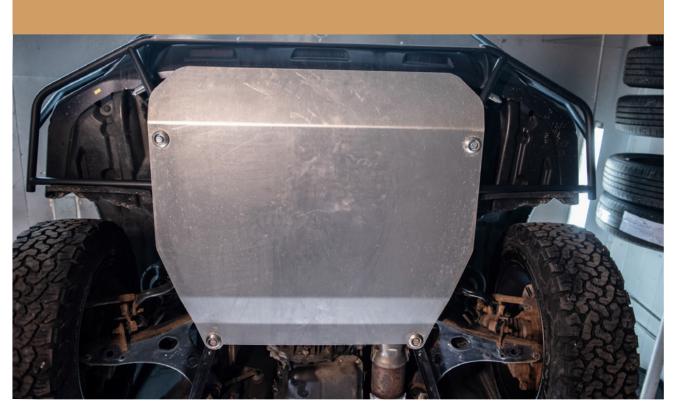

#### RAISE THE SKID PLATE INTO PLACE

3

4

## ATTACH THE REAR OF THE SKID PLATE BY PLACING THE PROVIDED ALUMINUM SPACERS BETWEEN THE FRAME AND THE SKID PLATE

#### **5** USE THE PROVIDED HARDWARE TO SECURE THE SKID PLATE

#### ATTACH THE FRONT OF THE SKID PLATE USING THE INCLUDED HARDWARE USING A WASHER AND LOCK NUT

6

INSTALLATION COMPLETE! MAKE SURE ALL THE HARD-WARE IS TIGHT!

Rely only on high-grade performance suspension parts offered on our virtual shelves.