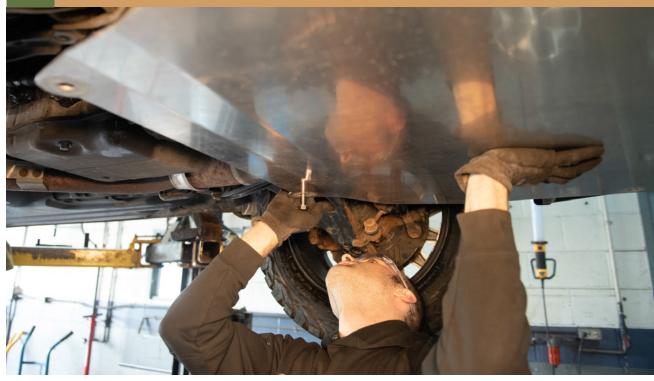

## ATTACH THE REAR OF THE SKID PLATE BY PLACING THE PROVIDED ALUMINUM SPACERS BETWEEN THE FRAME AND THE SKID PLATE