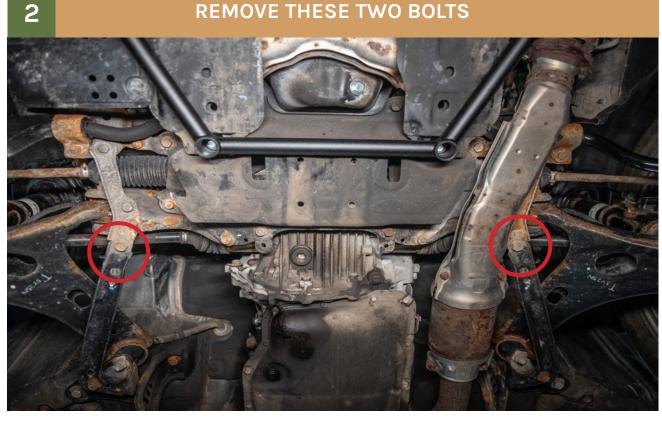

#### **NECESSARY TOOLS**

- We recommend the use of a lift

-Ratchet

- 17mm Wrench
- 17mm Socket

WITH A LP AVENTURE BUMPER GUARD INSTALLED LOCATE THE SKID PLATE FRONT MOUNTING LOCATIONS

1

**REMOVE THESE TWO BOLTS** 