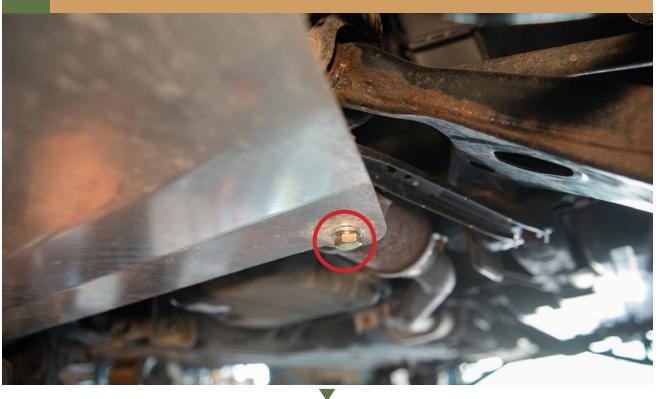

#### **5** USE THE PROVIDED HARDWARE TO SECURE THE SKID PLATE

#### ATTACH THE FRONT OF THE SKID PLATE USING THE INCLUDED HARDWARE USING A WASHER AND LOCK NUT

6

INSTALLATION COMPLETE! MAKE SURE ALL THE HARD-WARE IS TIGHT!

Rely only on high-grade performance suspension parts offered on our virtual shelves.