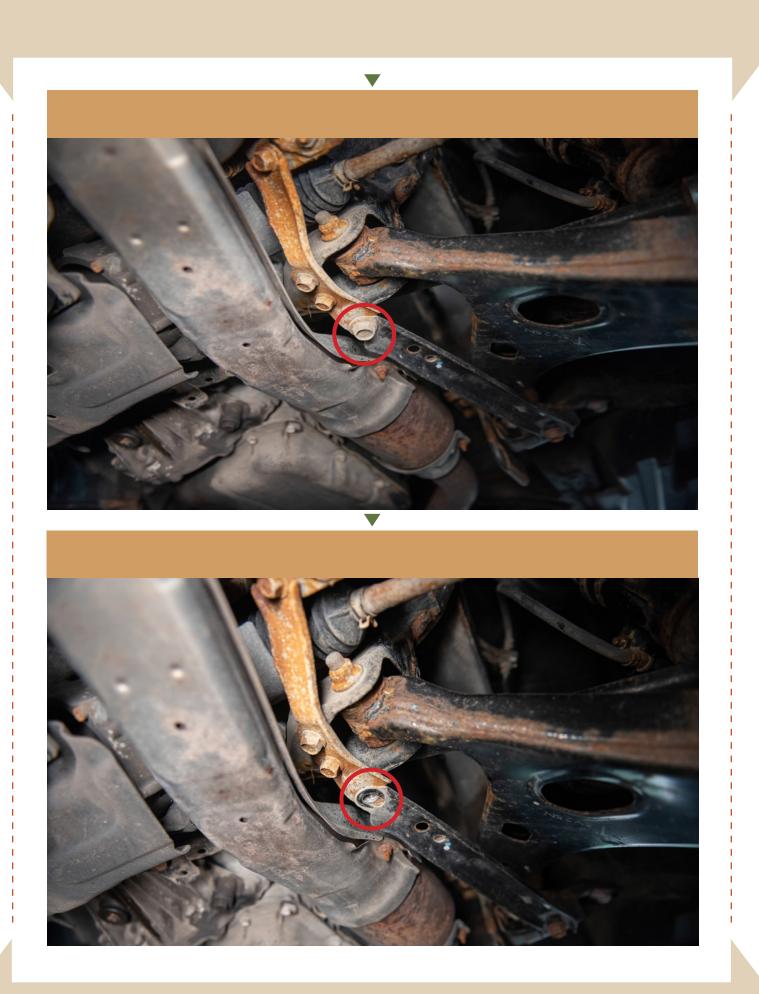

#### **NECESSARY TOOLS**

- We recommend the use of a lift

-Ratchet

- 17mm Wrench
- 17mm Socket

WITH A LP AVENTURE BUMPER GUARD INSTALLED LOCATE THE SKID PLATE FRONT MOUNTING LOCATIONS

1

**REMOVE THESE TWO BOLTS** 