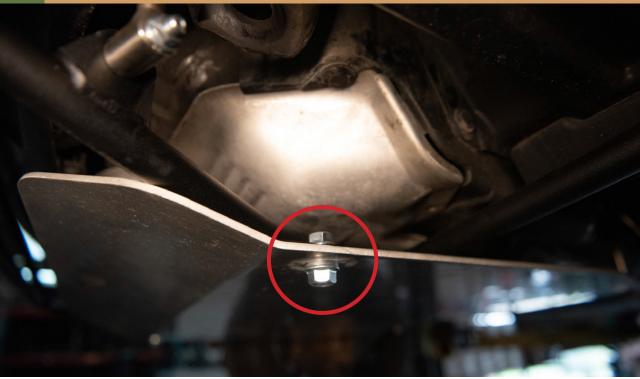

#### **NECESSARY TOOLS**

- We recommend the use of a lift

-Ratchet

- 17mm Wrench
- 17mm Socket

WITH A LP AVENTURE BUMPER GUARD INSTALLED LOCATE THE SKID PLATE FRONT MOUNTING LOCATIONS

1

**REMOVE THESE TWO BOLTS** 