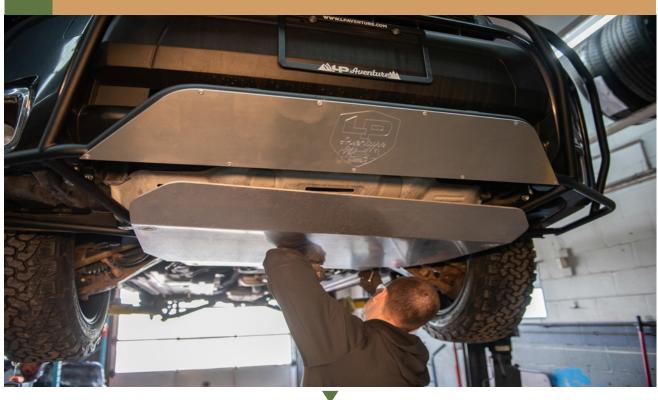

SPÉCIALIS

# -INSTALLATION-INSTRUCTIONS

LP AVENTURE MAIN SKID PLATE

SUBARU FORESTER 2014-2018

### CONGRATULATIONS FOR YOUR NEW LP AVENVENTURE SKID PLATE!



IN THE BOX



#### **NECESSARY TOOLS**

- We recommend the use of a lift

-Ratchet

- 17mm Wrench
- 17mm Socket

WITH A LP AVENTURE BUMPER GUARD INSTALLED LOCATE THE SKID PLATE FRONT MOUNTING LOCATIONS

1



**REMOVE THESE TWO BOLTS** 





#### RAISE THE SKID PLATE INTO PLACE

3

4



## ATTACH THE REAR OF THE SKID PLATE BY PLACING THE PROVIDED ALUMINUM SPACERS BETWEEN THE FRAME AND THE SKID PLATE



#### **5** USE THE PROVIDED HARDWARE TO SECURE THE SKID PLATE



#### ATTACH THE FRONT OF THE SKID PLATE USING THE INCLUDED HARDWARE USING A WASHER AND LOCK NUT

6





INSTALLATION COMPLETE! MAKE SURE ALL THE HARD-WARE IS TIGHT!









Rely only on high-grade performance suspension parts offered on our virtual shelves.