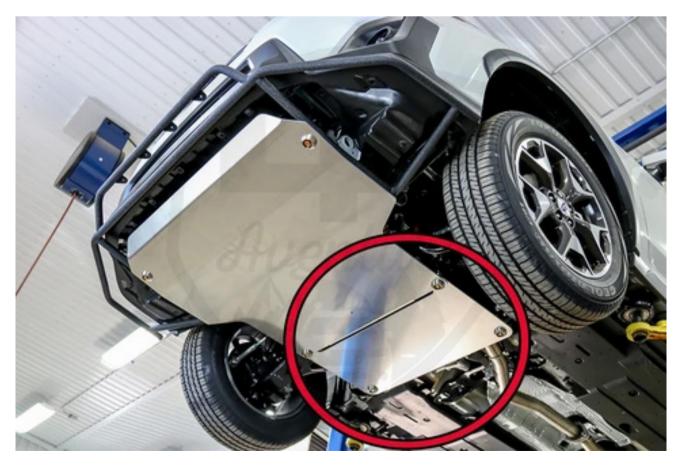

## LP AVENTURE REAR SKID PLATE FOR CVT TRANSMISSION - SUBARU CROSSTREK 2018-2021

The skid plate is an essential component to go into the off-road trails,

## **ADVANTAGES:**

- Aluminum construction of a 3/16 "thick. It provides good protection to the components that are generally exposed under the car as the engine, oil pan and transmission.
- Designed to protect the oil pan of the CVT transmission. Its design allows to properly protect the oil pan of your CVT transmission. This skid plate must be used in combination with the LP Aventure front skid plate.
- The LP Aventure Skid Plate is compatible with the LP Aventure bumper guards.

You must have a LP Adventure bumper guard (small or big) to install this skid plate. We have the concern to offer robust parts that will meet the high expectations of our customers. That's why we designed this skid plate in this way. We found that there were no strong points of attachment below the Crosstrek to fix the skid plate directly to it. The LP Aventure bumper guards allow you to install the skid plate securely and offer maximum protection.