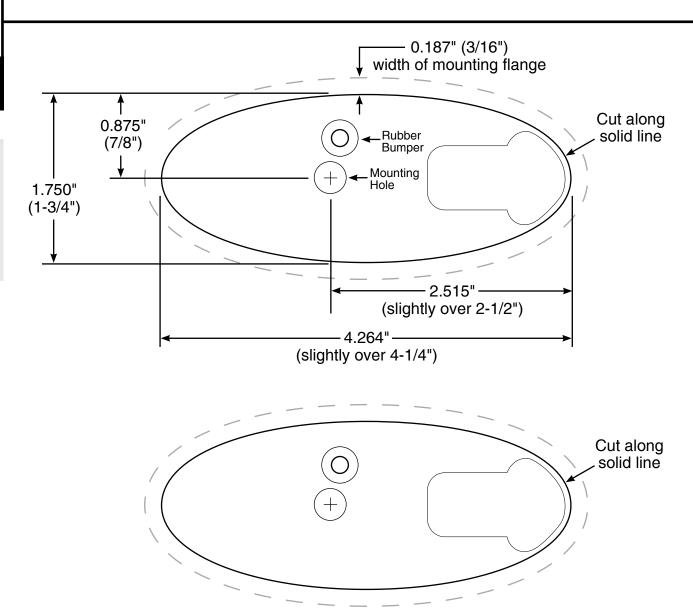

**NOTE:** Before cutting out the templates, double check the length and width measurements to make sure they match the dimensions listed.

The templates represent the back side of the door handles. When placed on the door panel, the printed side of the template should be facing towards the interior of the door, away from the interior of the vehicle.