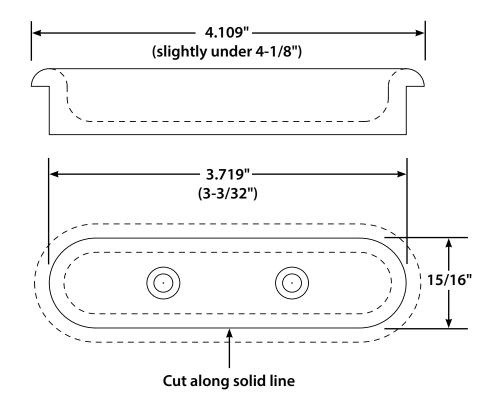

## **Oval Arm Rest Door Pull**

<u>NOTE:</u> Before cutting out the template, double check the length and width measurements below to make sure they match the dimensions listed.