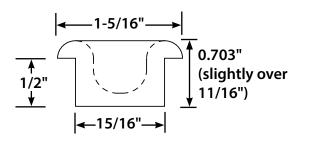

----- 1.547"-----(slightly under 1-9/16")

—1.359"—

(slightly under

1-3/8")

0.703"

11/16")

(slightly over