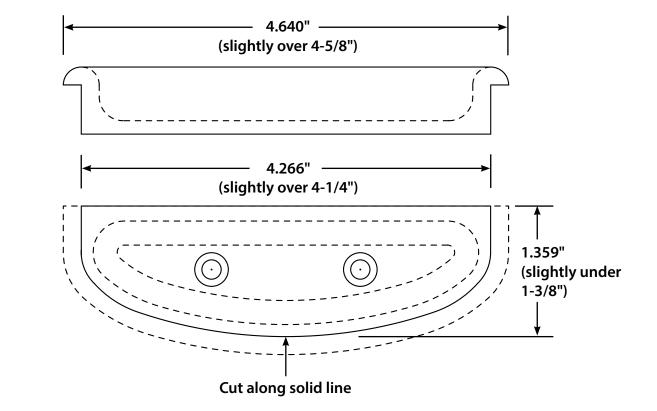

## **Crescent Oval Arm Rest Door Pull**

<u>NOTE:</u> Before cutting out the template, double check the length and width measurements below to make sure they match the dimensions listed.