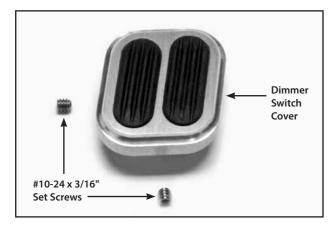

We recommend using anti-seize lubricant on all aluminum threads.

- Step 1: Loosen the #10-24 x 3/16" set screws in the Dimmer Switch Cover using a 5/64" Allen wrench. The set screws do not need to be removed, just loosened enough for the Dimmer Switch Cover to fit over the dimmer switch.
- Step 2: Place the Dimmer Switch Cover onto the dimmer switch, and determine how you would like it to be positioned.
- Step 3: Once you have it positioned the way you want it, tighten the set screws until they are just snug. DO NOT overtighten the set screws.