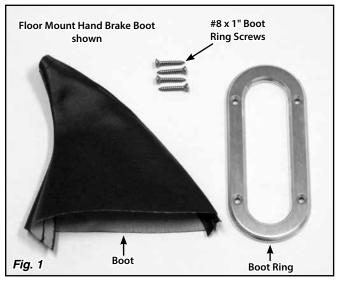

## Refer to Fig. 1 for the component names.

- Step 1: Decide exactly where you want the boot ring to be positioned. Temporarily place the boot ring in position, and make sure that the boot ring will not interfere with the full range of movement of the hand brake lever.
- Step 2: Mark the locations of the screw holes in the boot ring onto the mounting surface (transmission tunnel, floor, dash, etc.). Remove the boot ring, center punch the marks, and drill the holes using a 1/8" drill bit.
- Step 3: Install the boot onto the hand brake lever. Make sure that the boot is pointing in the correct direction relative to the hand brake lever, and that the seams in the boot will line up with the ends of the boot ring. Fig. 2
- Step 4: Install the boot ring over the hand brake lever and boot. Turn up the bottom edge of the boot, stretching and flipping the bottom edge inside out so it wraps underneath the boot ring. Fig. 3 Get the boot ring positioned correctly against the mounting surface, and the top of the boot at your desired height on the hand brake lever.
- Step 5: At this point, you may:
  - Install the provided #8 x 1" boot ring screws through the boot ring and boot and into the mounting surface, or
  - (**Recommended**) Remove the boot ring, and apply spray adhesive or contact cement to the underside of the boot ring. Then, reinstall the boot ring onto the boot, and install the provided #8 x 1" boot ring screws through the boot ring, the boot, and into the mounting surface.
- Step 7: Using a sharp knife, trim off the excess boot material from around the boot ring.