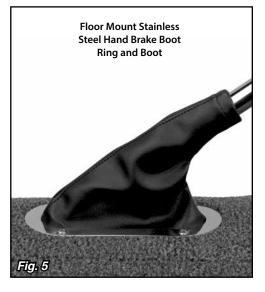

. Fig. 3 Get the boot ring positioned correctly against the mounting surface, and the top of the boot at your desired height on the hand brake lever.
- Step 5: At this point, you may:
  - Install the provided #8 x 1" boot ring screws through the boot ring and boot and into the mounting surface, or
  - (**Recommended**) Remove the boot ring, and apply spray adhesive or contact cement to the underside of the boot ring. Then, reinstall the boot ring onto the boot, and install the provided #8 x 1" boot ring screws through the boot ring, the boot, and into the mounting surface.
- Step 7: Using a sharp knife, trim off the excess boot material from around the boot ring.

Completed installations are shown in Fig. 4 and Fig. 5.

## Hand Brake Boots and Boot Rings Installation Instructions











Discover other gear shift knobs on our website.