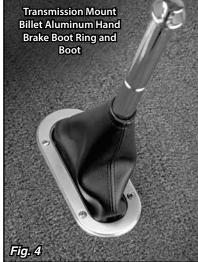

ng. Fig. 3 Get the boot ring positioned correctly against the mounting surface, and the top of the boot at your desired height on the hand brake lever.
- Step 5: At this point, you may:
  - Install the provided #8 x 1" boot ring screws through the boot ring and boot and into the mounting surface, or
  - (**Recommended**) Remove the boot ring, and apply spray adhesive or contact cement to the underside of the boot ring. Then, reinstall the boot ring onto the boot, and install the provided #8 x 1" boot ring screws through the boot ring, the boot, and into the mounting surface.
- Step 7: Using a sharp knife, trim off the excess boot material from around the boot ring.

Completed installations are shown in Fig. 4 and Fig. 5.

## Hand Brake Boots and Boot Rings Installation Instructions











Discover other gear shift knobs on our website.