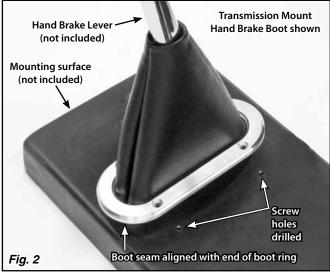

## Refer to Fig. 1 for the component names.

- Step 1: Decide exactly where you want the boot ring to be positioned. Temporarily place the boot ring in position, and make sure that the boot ring will not interfere with the full range of movement of the hand brake lever.
- Step 2: Mark the locations of the screw holes in the boot ring onto the mounting surface (transmission tunnel, floor, dash, etc.). Remove the boot ring, center punch the marks, and drill the holes using a 1/8" drill bit.
- Step 3: Install the boot onto the hand brake lever. Make sure that the boot is pointing in the correct direction relative to the hand brake lever, and that the seams in the boot will line up with the ends of the boot ring. Fig. 2
- Step 4: Install the boot ring over the hand brake lever and boot. Turn up the bottom edge of the boot, stretching and flipping the bottom edge inside out so it wraps underneath the boot ring. Fig. 3 Get the boot ring positioned correctly against the mounting surface, and the top of the boot at your desired height on the hand brake lever.
- Step 5: At this point, you may:
  - Install the provided #8 x 1" boot ring screws through the boot ring and boot and into the mounting surface, or
  - (**Recommended**) Remove the boot ring, and apply spray adhesive or contact cement to the underside of the boot ring. Then, reinstall the boot ring onto the boot, and install the provided #8 x 1" boot ring screws through the boot ring, the boot, and into the mounting surface.
- Step 7: Using a sharp knife, trim off the excess boot material from around the boot ring.