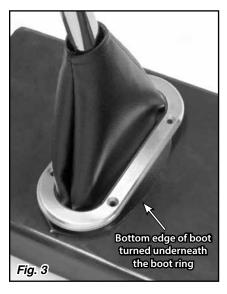

## Refer to Fig. 1 for the component names.

- Step 1: Decide exactly where you want the boot ring to be positioned. Temporarily place the boot ring in position, and make sure that the boot ring will not interfere with the full range of movement of the hand brake lever.
- Step 2: Mark the locations of the screw holes in the boot ring onto the mounting surface (transmission tunnel, floor, dash, etc.). Remove the boot ring, center punch the marks, and drill the holes using a 1/8" drill bit.
- Step 3: Install the boot onto the hand brake lever. Make sure that the boot is pointing in the correct direction relative to the hand brake lever, and that the seams in the boot will line up with the ends of the boot ring. Fig. 2
- Step 4: Install the boot ring over the hand brake lever and boot. Turn up the bottom edge of the boot, stretching and flipping the bottom edge inside out so it wraps underneath the boot ring. Fig. 3 Get the boot ring positioned correctly against the mounting surface, and the top of the boot at your desired height on the hand brake lever.
- Step 5: At this point, you may:
  - Install the provided #8 x 1" boot ring screws through the boot ring and boot and into the mounting surface, or
  - (**Recommended**) Remove the boot ring, and apply spray adhesive or contact cement to the underside of the boot ring. Then, reinstall the boot ring onto the boot, and install the provided #8 x 1" boot ring screws through the boot ring, the boot, and into the mounting surface.
- Step 7: Using a sharp knife, trim off the excess boot material from around the boot ring.