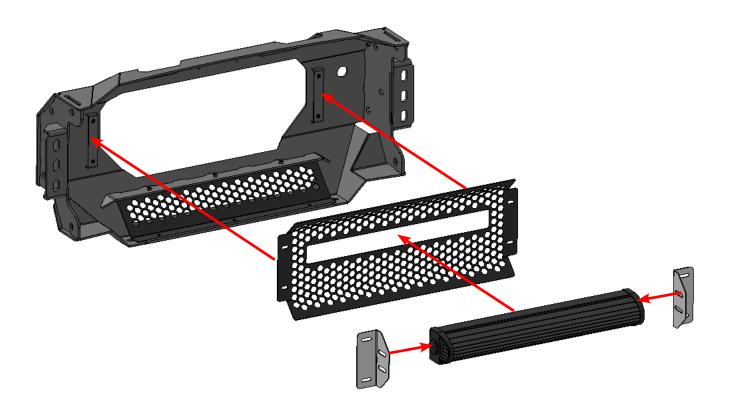

\*VERIFY YOU HAVE ALL THE COMPONENTS BEFORE STARTING THE INSTALLATION. REFER TO THE ENGINEERING DRAWINGS AT THE END OF THIS DOCUMENT FOR A COMPLETE PARTS LIST\*

Loosely install your 20" LED Light Bar to the two Light Mount Brackets using the hardware that was provided with your LED Light.

Loosely assemble the LED Light Bar and Light Mount Brackets to the to the tabs on the inside of the Bumper Center using  $\emptyset 1/4$ " Button Head Screws provided with your bumper. Your Light Mount Screen will sandwich between the Bumper and Light Mount Brackets.

Be sure to adjust the LED Light Bar and Screen so they are centered. Once everything is in the correct position, tighten all the fasteners securely.