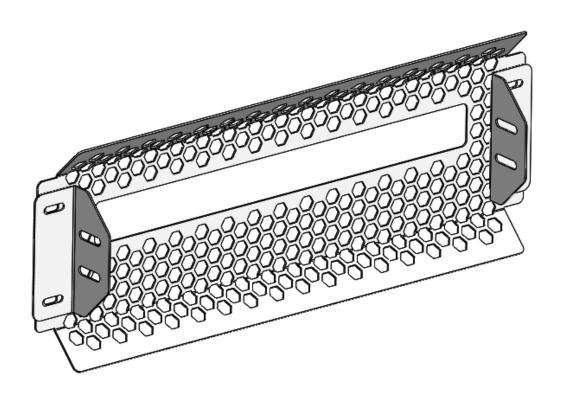

| ITEM NO. | PART NUMBER | DESCRIPTION              | QTY. |
|----------|-------------|--------------------------|------|
| 1        | 2MLM2020-01 | FRONT LIGHT MOUNT SCREEN | 1    |
| 2        | 2MLM2020-02 | LIGHT MOUNT BRACKET      | 2    |

SHIPPING SHEET Packaged by:

On:

| INSTRUCTION<br>SHEET |  |  |
|----------------------|--|--|
|                      |  |  |

FRONT LIGHT MOUNT SCREEN 2MLM2020-01

(x1)

LIGHT MOUNT BRACKET 2MLM2020-02

(x2)