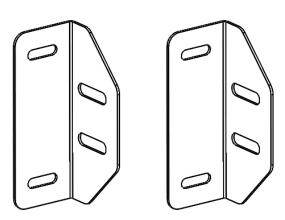

| ITEM NO. | PART NUMBER | DESCRIPTION              | QTY. |
|----------|-------------|--------------------------|------|
| 1        | 2MLM2020-01 | FRONT LIGHT MOUNT SCREEN | 1    |
| 2        | 2MLM2020-02 | LIGHT MOUNT BRACKET      | 2    |

SHIPPING SHEET Packaged by:

On:

| INSTRUCTION<br>SHEET |  |  |
|----------------------|--|--|
|                      |  |  |

FRONT LIGHT MOUNT SCREEN 2MLM2020-01

(x1)

LIGHT MOUNT BRACKET 2MLM2020-02

(x2)