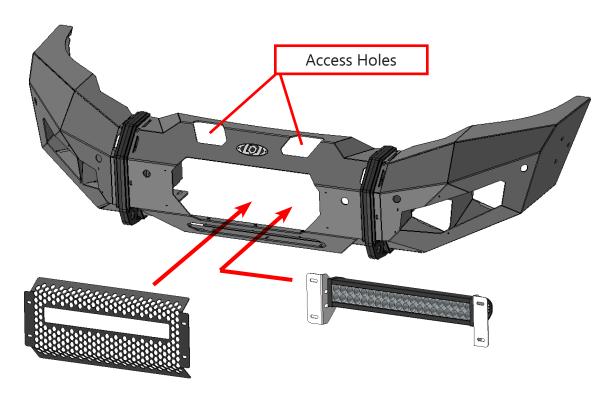

\*VERIFY YOU HAVE ALL THE COMPONENTS BEFORE STARTING THE INSTALLATION. REFER TO THE ENGINEERING DRAWINGS AT THE END OF THIS DOCUMENT FOR A COMPLETE PARTS LIST\*

Loosely install your 20" LED Light Bar to the two Light Mount Brackets using the hardware that was provided with your LED Light.

Loosely assemble the LED Light Bar and Light Mount Brackets to the to the tabs on the inside of the Bumper Center using  $\emptyset 1/4$ " Button Head Screws provided with your bumper. Your Light Mount Screen will sandwich between the Bumper and Light Mount Brackets.

Be sure to adjust the LED Light Bar and Screen so they are centered. Once everything is in the correct position, tighten all the fasteners securely.

## Alternative Installation:

Depending on your truck, you can install the Front Light Mount after the bumper is already installed on your truck.

Remove the Front Screen that came with your bumper. Then install the Front Light Mount by carefully inserting LED light bar and Light Mount Brackets thru the hole. This will take a bit of manuvering. Set the LED light bar in place then insert the Front Light Mount Screen thru the hole in same manner. Then using the access holes in the top of the bumper, secure the LED light bar and the Front Light MountScreen securely.