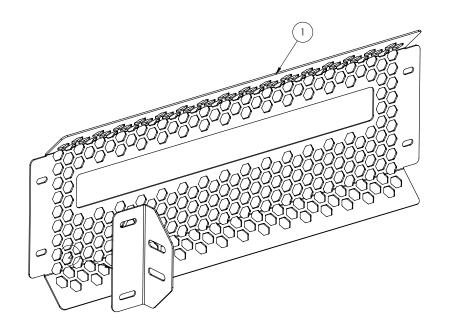

| ITEM NO. | PART NUMBER | DESCRIPTION              | QTY. |
|----------|-------------|--------------------------|------|
| 1        | 2MLM2020-01 | FRONT LIGHT MOUNT SCREEN | 1    |
| 2        | 2MLM2020-02 | LIGHT MOUNT BRACKET      | 2    |