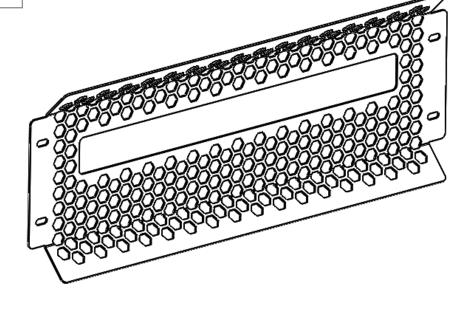

| ITEM NO. | PART NUMBER | DESCRIPTION              | QTY. |
|----------|-------------|--------------------------|------|
| 1        | 2MLM2020-01 | FRONT LIGHT MOUNT SCREEN | 1    |
| 2        | 2MLM2020-02 | LIGHT MOUNT BRACKET      | 2    |

SHIPPING SHEET Packaged by:

On:

| INSTRUCTION<br>SHEET |  |  |
|----------------------|--|--|
|                      |  |  |

FRONT LIGHT MOUNT SCREEN 2MLM2020-01

(x1)

LIGHT MOUNT BRACKET 2MLM2020-02

(x2)