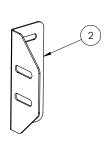

| ITEM NO. | PART NUMBER | DESCRIPTION              | QTY. |
|----------|-------------|--------------------------|------|
| 1        | 2MLM2020-01 | FRONT LIGHT MOUNT SCREEN | 1    |
| 2        | 2MLM2020-02 | LIGHT MOUNT BRACKET      | 2    |