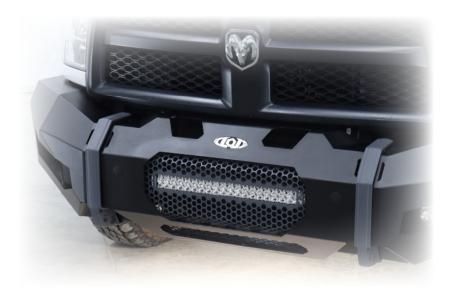

Loosely assemble the LED Light Bar and Light Mount Brackets to the to the tabs on the inside of the Bumper Center using  $\emptyset 1/4$ " Button Head Screws provided with your bumper. Your Light Mount Screen will sandwich between the Bumper and Light Mount Brackets.

Be sure to adjust the LED Light Bar and Screen so they are centered. Once everything is in the correct position, tighten all the fasteners securely.