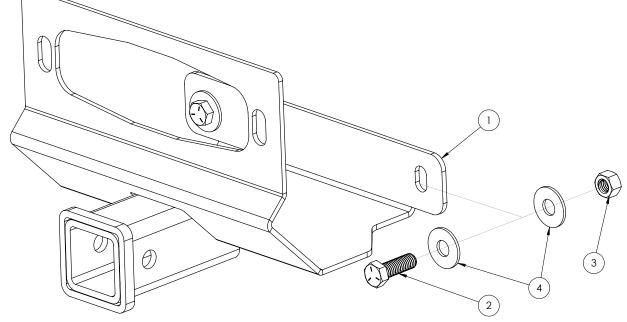

To install the Accessory Front Hitch you must first install the Destroyer Front Bumper and Winch Plate. You will also need to remove the Lower Screen.

To Install the Front Accessory Hitch, the lower portion will fit thru the Lower Screen opening in the Front Bumper and butt up against the flange on the back of the Winch Plate.

Loosely install the provided Ø1/2" Bolts thru the back of the Hitch into the back of the Winch Plate.

Flange at Back of Winch Plate

The Front of the Accessory Hitch will sandwich between the Winch Plate, Screen and the Fairlead for your Winch.

Loosely install your Fairlead, Hitch, and Winch Screen using the provided hardware with your Winch Plate.

Once everything is in position, securely tighten all the bolts.