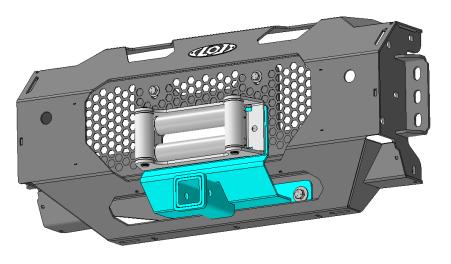

To install the Accessory Front Hitch you must first install the Destroyer Front Bumper and Winch Plate. You will also need to remove the Lower Screen.

To Install the Front Accessory Hitch, the lower portion will fit thru the Lower Screen opening in the Front Bumper and butt up against the flange on the back of the Winch Plate.

Loosely install the provided Ø1/2" Bolts thru the back of the Hitch into the back of the Winch Plate.

Flange at Back of Winch Plate

The Front of the Accessory Hitch will sandwich between the Winch Plate, Screen and the Fairlead for your Winch.

Loosely install your Fairlead, Hitch, and Winch Screen using the provided hardware with your Winch Plate.

Once everything is in position, securely tighten all the bolts.