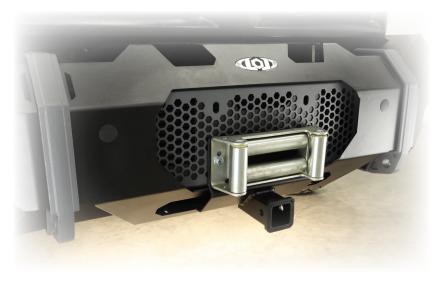

To install the Accessory Front Hitch you must first install the Destroyer Front Bumper and Winch Plate. You will also need to remove the Lower Screen.

To Install the Front Accessory Hitch, the lower portion will fit thru the Lower Screen opening in the Front Bumper and butt up against the flange on the back of the Winch Plate.

Loosely install the provided Ø1/2" Bolts thru the back of the Hitch into the back of the Winch Plate.

Flange at Back of Winch Plate

The Front of the Accessory Hitch will sandwich between the Winch Plate, Screen and the Fairlead for your Winch.

Loosely install your Fairlead, Hitch, and Winch Screen using the provided hardware with your Winch Plate.

Once everything is in position, securely tighten all the bolts.