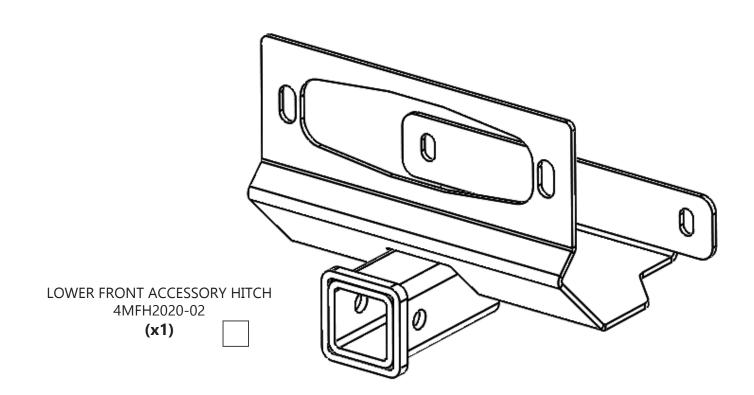

To install the Accessory Front Hitch you must first install the Destroyer Front Bumper and Winch Plate. You will also need to remove the Lower Screen.

To Install the Front Accessory Hitch, the lower portion will fit thru the Lower Screen opening in the Front Bumper and butt up against the flange on the back of the Winch Plate.

Loosely install the provided Ø1/2" Bolts thru the back of the Hitch into the back of the Winch Plate.

Flange at Back of Winch Plate

The Front of the Accessory Hitch will sandwich between the Winch Plate, Screen and the Fairlead for your Winch.

Loosely install your Fairlead, Hitch, and Winch Screen using the provided hardware with your Winch Plate.

Once everything is in position, securely tighten all the bolts.