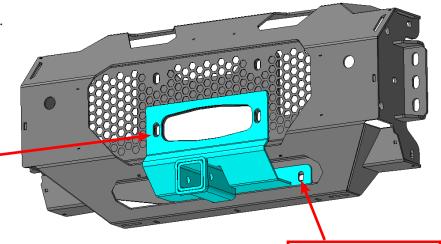

Loosely install the provided Ø1/2" Bolts thru the back of the Hitch into the back of the Winch Plate.

Flange at Back of Winch Plate

The Front of the Accessory Hitch will sandwich between the Winch Plate, Screen and the Fairlead for your Winch.

Loosely install your Fairlead, Hitch, and Winch Screen using the provided hardware with your Winch Plate.

Once everything is in position, securely tighten all the bolts.