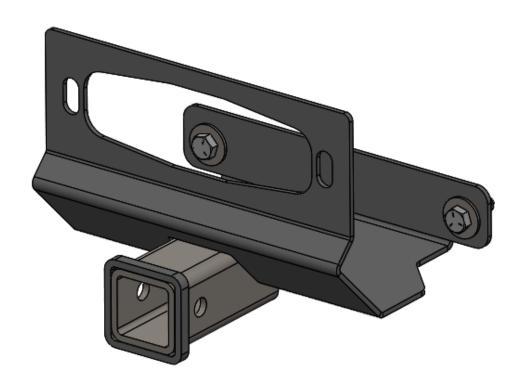

To install the Accessory Front Hitch you must first install the Destroyer Front Bumper and Winch Plate. You will also need to remove the Lower Screen.

To Install the Front Accessory Hitch, the lower portion will fit thru the Lower Screen opening in the Front Bumper and butt up against the flange on the back of the Winch Plate.

Loosely install the provided Ø1/2" Bolts thru the back of the Hitch into the back of the Winch Plate.

Flange at Back of Winch Plate

The Front of the Accessory Hitch will sandwich between the Winch Plate, Screen and the Fairlead for your Winch.

Loosely install your Fairlead, Hitch, and Winch Screen using the provided hardware with your Winch Plate.

Once everything is in position, securely tighten all the bolts.