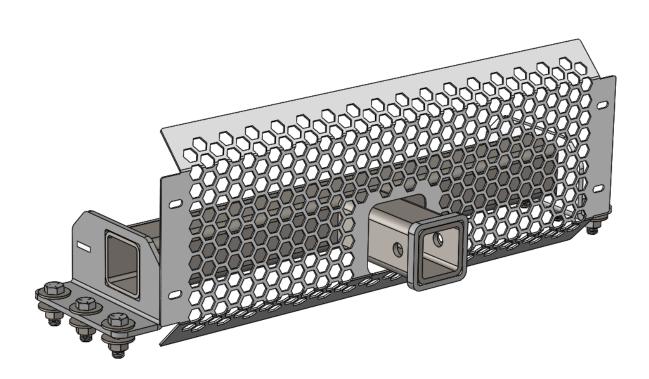

Before installing the Bumper Center weldment, loosely attach the Front Hitch to the Bumper Mounts as shown using 1/2" Bolts provided.

Bumper Mounts
Style may vary

Install the Front Screen into your Bumper Center using the 1/4" Button Head Screws provided with your Bumper Bolt Kit.

Carefully place the Bumper Center into position and adjust the Front Hitch if needed to fit thru the square hole in the screen. Remove the Bumper Center and tighten all the Front Hitch mounting bolts securely.