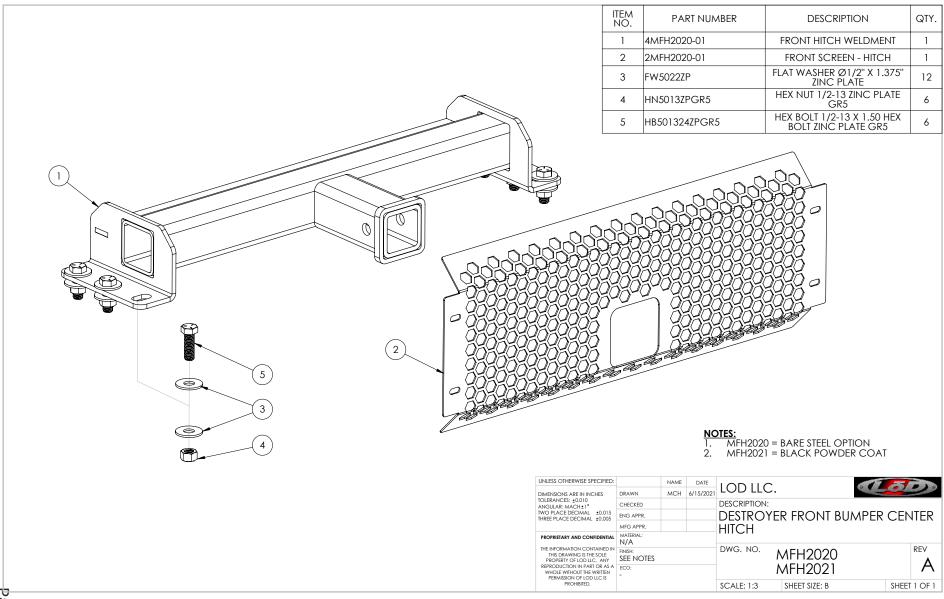

\*VERIFY YOU HAVE ALL THE COMPONENTS BEFORE STARTING THE INSTALLATION. REFER TO THE ENGINEERING DRAWINGS AT THE END OF THIS DOCUMENT FOR A COMPLETE PARTS LIST\*

Install your Bumper Mounts following the instructions for your Destroyer Front Bumper.

Before installing the Bumper Center weldment, loosely attach the Front Hitch to the Bumper Mounts as shown using 1/2" Bolts provided.

Bumper Mounts
Style may vary

Install the Front Screen into your Bumper Center using the 1/4" Button Head Screws provided with your Bumper Bolt Kit.

On:

FRONT SCREEN HITCH 2MFH2020-01 (x1)

Page 6