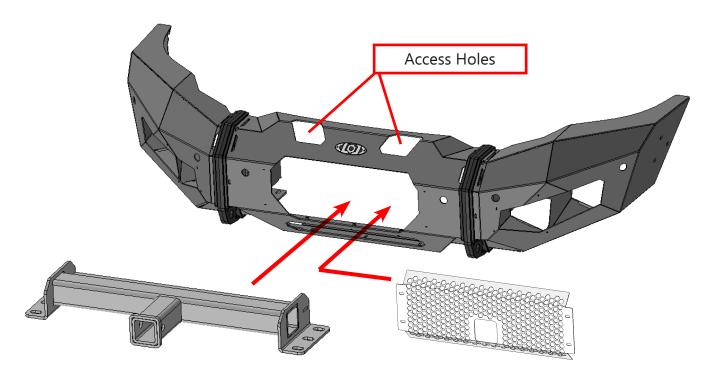

## Alternative Installation:

Depending on your truck, you can install the Front Hitch after the bumper is already installed on your truck.

Remove the Front Screen that came with your bumper. Then install the Front Hitch by carefully inserting thru the hole. This will take a bit of manuvering. Once the Front Hitch is set in place, insert the Front Screen thru the hole in same manner. Then using the access holes in the top of the bumper, secure the Front Hitch and the Front Screen securely.