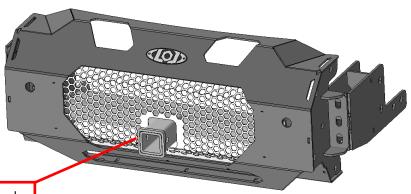

Before installing the Bumper Center weldment, loosely attach the Front Hitch to the Bumper Mounts as shown using 1/2" Bolts provided.

Bumper Mounts
Style may vary

Install the Front Screen into your Bumper Center using the 1/4" Button Head Screws provided with your Bumper Bolt Kit.

Carefully place the Bumper Center into position and adjust the Front Hitch if needed to fit thru the square hole in the screen. Remove the Bumper Center and tighten all the Front Hitch mounting bolts securely.