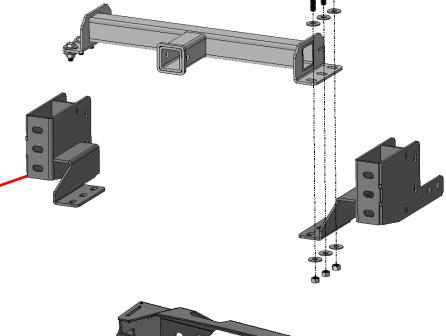

Before installing the Bumper Center weldment, loosely attach the Front Hitch to the Bumper Mounts as shown using 1/2" Bolts provided.

Bumper Mounts
Style may vary

Install the Front Screen into your Bumper Center using the 1/4" Button Head Screws provided with your Bumper Bolt Kit.

Carefully place the Bumper Center into position and adjust the Front Hitch if needed to fit thru the square hole in the screen. Remove the Bumper Center and tighten all the Front Hitch mounting bolts securely.

Check for clearance around hitch and for hitch pin (not included)