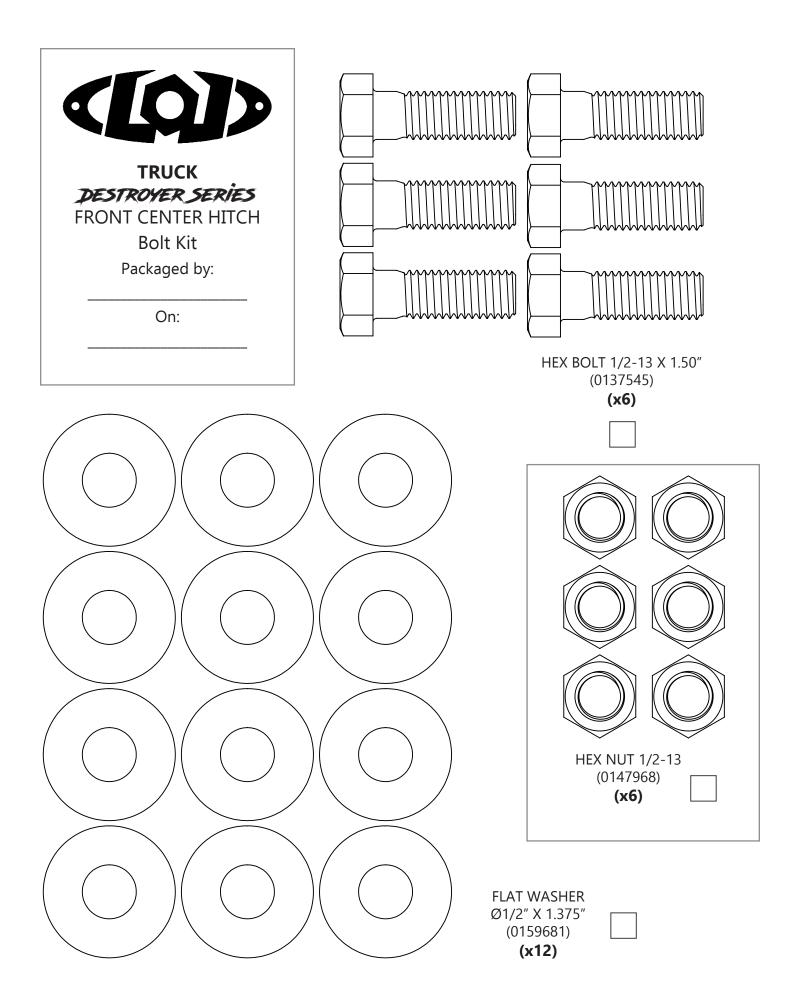

Before installing the Bumper Center weldment, loosely attach the Front Hitch to the Bumper Mounts as shown using 1/2" Bolts provided.

Bumper Mounts
Style may vary

Install the Front Screen into your Bumper Center using the 1/4" Button Head Screws provided with your Bumper Bolt Kit.