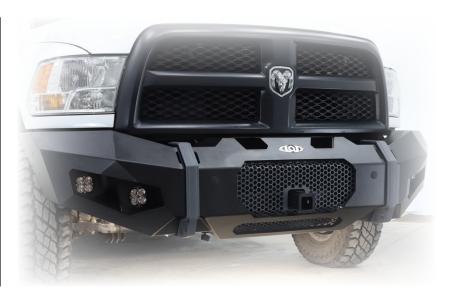

\*VERIFY YOU HAVE ALL THE COMPONENTS BEFORE STARTING THE INSTALLATION. REFER TO THE ENGINEERING DRAWINGS AT THE END OF THIS DOCUMENT FOR A COMPLETE PARTS LIST\*



Install your Bumper Mounts following the instructions for your Destroyer Front Bumper.

Before installing the Bumper Center weldment, loosely attach the Front Hitch to the Bumper Mounts as shown using 1/2" Bolts provided.

Bumper Mounts
Style may vary

Install the Front Screen into your Bumper Center using the 1/4" Button Head Screws provided with your Bumper Bolt Kit.





Carefully place the Bumper Center into position and adjust the Front Hitch if needed to fit thru the square hole in the screen. Remove the Bumper Center and tighten all the Front Hitch mounting bolts securely.



Check for clearance around hitch and for hit