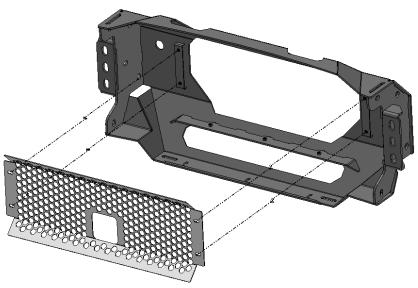

Before installing the Bumper Center weldment, loosely attach the Front Hitch to the Bumper Mounts as shown using 1/2" Bolts provided.

Bumper Mounts
Style may vary

Install the Front Screen into your Bumper Center using the 1/4" Button Head Screws provided with your Bumper Bolt Kit.

Carefully place the Bumper Center into position and adjust the Front Hitch if needed to fit thru the square hole in the screen. Remove the Bumper Center and tighten all the Front Hitch mounting bolts securely.