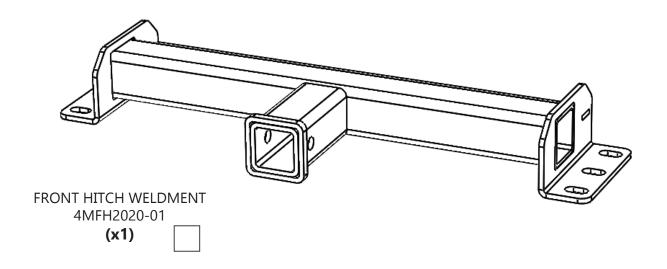

Before installing the Bumper Center weldment, loosely attach the Front Hitch to the Bumper Mounts as shown using 1/2" Bolts provided.

Bumper Mounts
Style may vary

Install the Front Screen into your Bumper Center using the 1/4" Button Head Screws provided with your Bumper Bolt Kit.

Carefully place the Bumper Center into position and adjust the Front Hitch if needed to fit thru the square hole in the screen. Remove the Bumper Center and tighten all the Front Hitch mounting bolts securely.