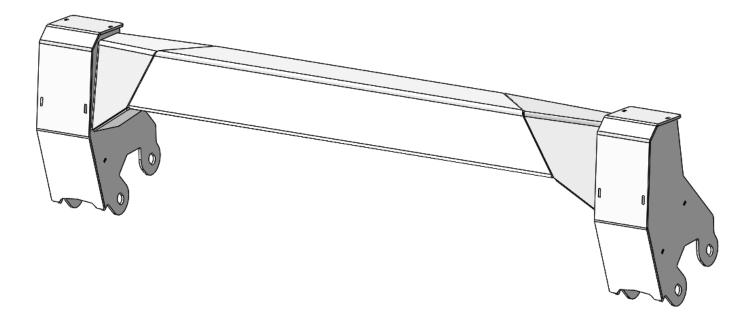

Next loosely assembly the Bull Bar Center Bar as shown between the towers using the Ø3/8'' Hex Bolts.

Position the Bull Bar and Towers as needed and tighten the Ø3/8'' Hex Bolts securely.

With the Bull Bar in its final position, tighten the remaining four  $\emptyset 1/2''$  Hex Bolts that connect the Bull Bar to your bumper.