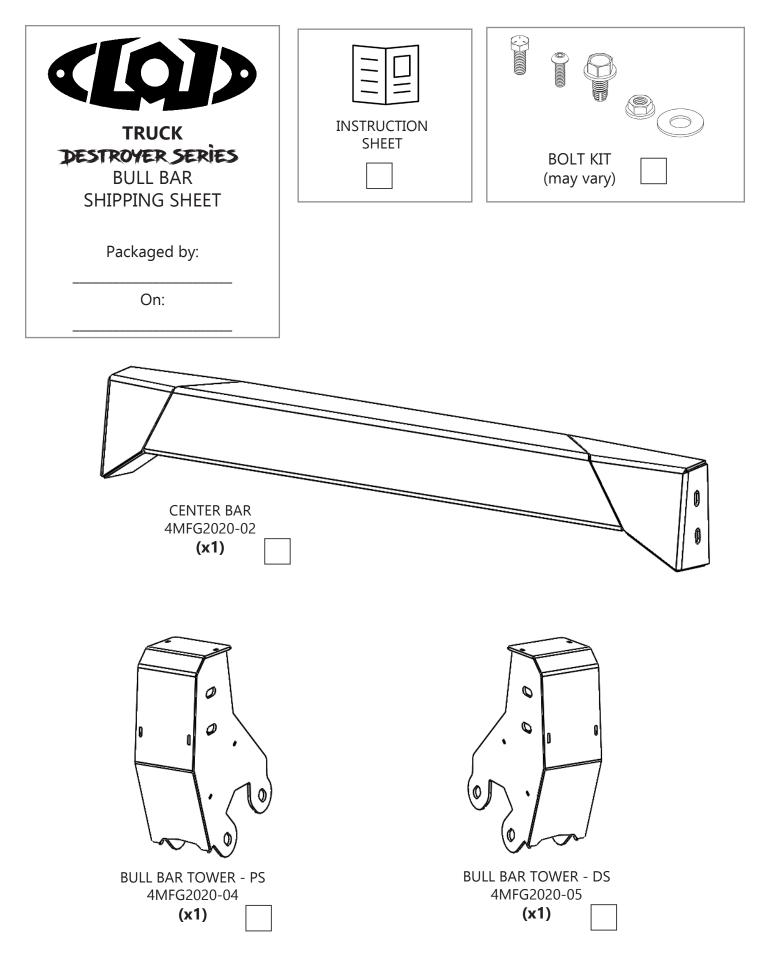

Ton

00

90-0 90-0

A

| <b>TRUCK</b><br><b>DESTROYER SERIES</b><br>BULL BAR |
|-----------------------------------------------------|
| Bolt Kit                                            |
| Packaged by:                                        |
| On:                                                 |