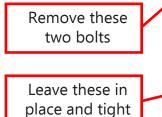

## \*VERIFY YOU HAVE ALL THE COMPONENTS BEFORE STARTING THE INSTALLATION. REFER TO THE ENGINEERING DRAWINGS AT THE END OF THIS DOCUMENT FOR A COMPLETE PARTS LIST\*

Remove the two upper Ø1/2" Bolts that connect your Bumper Center thru the Tow Point and Wing.

This picture shows the Wing removed for clarity. **\*\*Do not remove the Wing.\*\*** 

Leave the lower two Bolts in place and tight during the Bull Bar installation. This will keep your Wing from changing positions during installation.