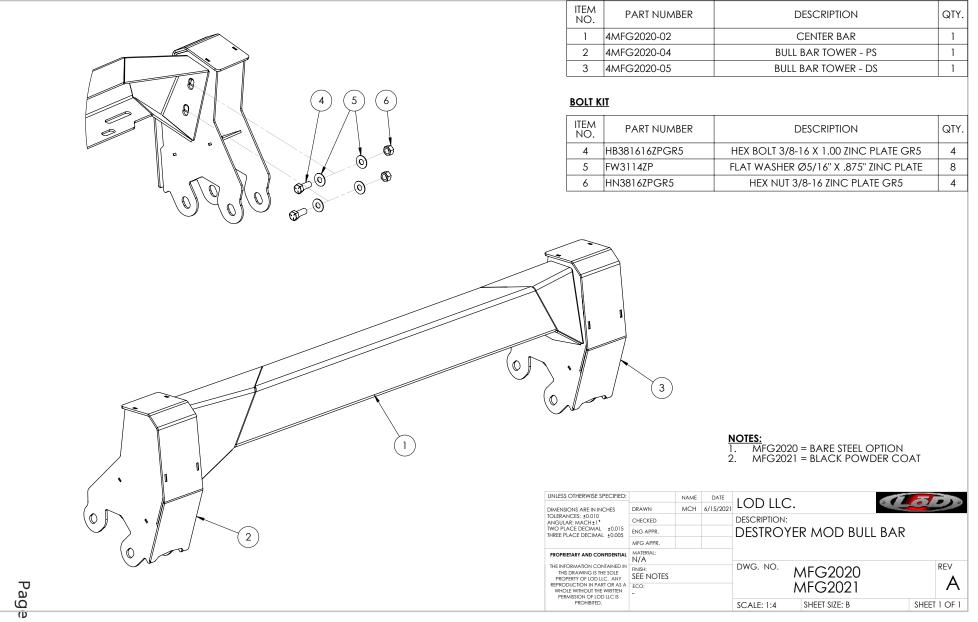

FLAT WASHER Ø5/16" X .875" (0159722) **(x8)** 

HEX BOLT 3/8-16 X 1.00" (0137514) **(x4)** 

HEX NUT 3/8-16 (0147966) **(x4)** 

Page 6