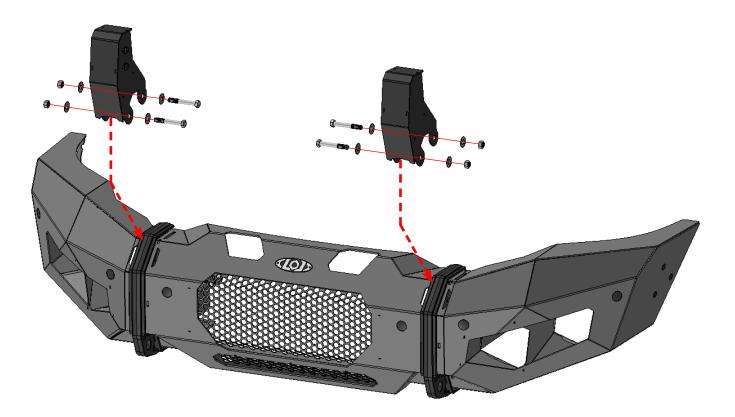

## \*VERIFY YOU HAVE ALL THE COMPONENTS BEFORE STARTING THE INSTALLATION. REFER TO THE ENGINEERING DRAWINGS AT THE END OF THIS DOCUMENT FOR A COMPLETE PARTS LIST\*

Remove the two upper Ø1/2" Bolts that connect your Bumper Center thru the Tow Point and Wing.

This picture shows the Wing removed for clarity. **\*\*Do not remove the Wing.\*\*** 

Leave the lower two Bolts in place and tight during the Bull Bar installation. This will keep your Wing from changing positions during installation.

Next install the Bull Bar Towers as shown into the slots at the top of the bumper and wing. Reinstall the Ø1/2" Hex Bolts thru the bumper, wing, tow points and Bull Bar Tower. Leave these bolts loose while your finish the installation.

Next loosely assembly the Bull Bar Center Bar as shown between the towers using the Ø3/8'' Hex Bolts.

Position the Bull Bar and Towers as needed and tighten the Ø3/8'' Hex Bolts securely.

With the Bull Bar in its final position, tighten the remaining four  $\emptyset 1/2''$  Hex Bolts that connect the Bull Bar to your bumper.