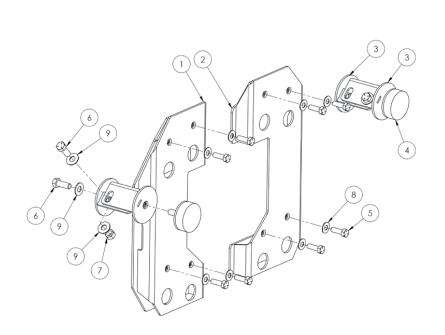

Attach the risers with the 3/8" bolts (6) and washers (8) as shown.

Thread on the tire risers. If you're worried about them unthreading, you can add some Locktite to the threads.

Do not over-tighten, as you can strip out the threads in the internal weld nuts.

You are now done with the install! You should be able to run up to a 37" tire.

|     | PART NUMBER | DESCRIPTION                     | QTY. |
|-----|-------------|---------------------------------|------|
| 1 4 | UTC1800-01  | Tire Riser Weldment Driver Side | 1    |
| 2 4 | JTC1800-02  | Tire Riser Weldment Pass Side   | 1    |
| 3 4 | IJTC1800-03 | ADJUSTABLE TIRE ISOLATOR        | 4    |

| ITEM NO. | PART NUMBER   | DESCRIPTION                               | QTY. |
|----------|---------------|-------------------------------------------|------|
| 4        | 2JTC1800-07   | Threaded Rubber Isolator Pad              | 2    |
| 5        | HB311816ZPGR5 | HEX BOLT 5/16-18 X 1.00 ZINC<br>PLATE GR5 | 8    |
| 6        | HB381616ZPGR5 | HEX BOLT 3/8-16 X 1.00 ZINC<br>PLATE GR5  | 6    |
| 7        | HN3816ZPGR5   | HEX NUT 3/8-16 ZINC PLATE GR5             | 4    |
| 8        | FW3112ZP      | FLAT WASHER Ø5/16" X .75"<br>ZINC PLATE   | 8    |
| 9        | FW3814ZP      | FLAT WASHER Ø3/8" X .875 ZINC<br>PLATE    | 10   |