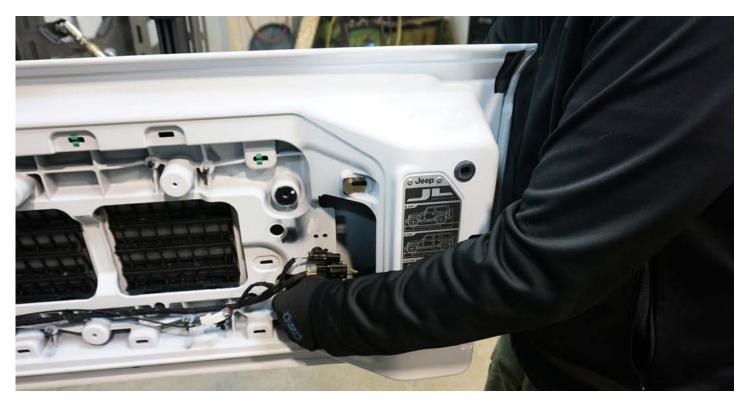

Open the tailgate.

Remove the liner.

Close the tailgate and use a 13mm or 1/2" to remove the eight (8) bolts securing the tire carrier.

Next, attach the riser plates using the bolts from the previous step. HAND-TIGHTEN these! The driver in the picture was simply used to speed up the process, and we hand-tightened the bolts at the end.