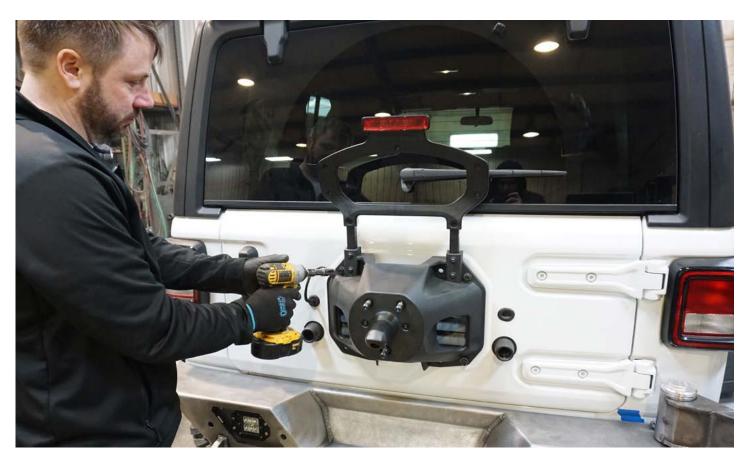

Attach the second riser plate. Try to keep the top surfaces parallel as shown with the dotted line. REMEMBER TO HAND TIGHTEN them thoroughly.

Now re-attach the carrier to the tailgate using the provided 5/16" bolts and washers.