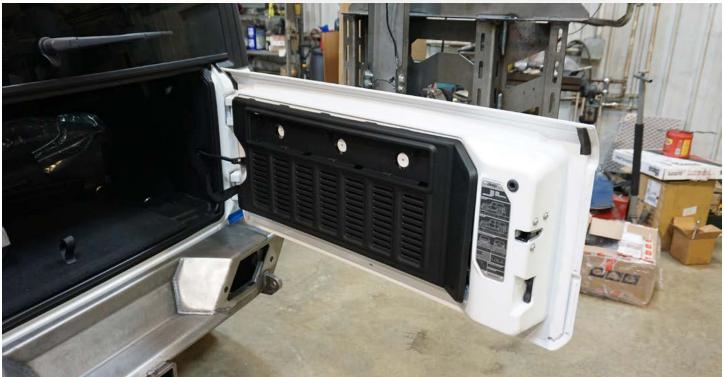

Open the tailgate.

Remove the liner.

Close the tailgate and use a 13mm or 1/2" to remove the eight (8) bolts securing the tire carrier.

Next, attach the riser plates using the bolts from the previous step. HAND-TIGHTEN these! The driver in the picture was simply used to speed up the process, and we hand-tightened the bolts at the end.