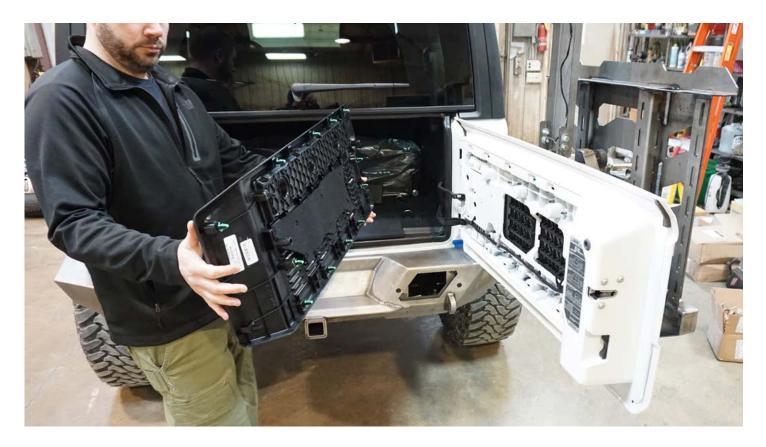

Open the tailgate.

Remove the liner.

Close the tailgate and use a 13mm or 1/2" to remove the eight (8) bolts securing the tire carrier.

Next, attach the riser plates using the bolts from the previous step. HAND-TIGHTEN these! The driver in the picture was simply used to speed up the process, and we hand-tightened the bolts at the end.