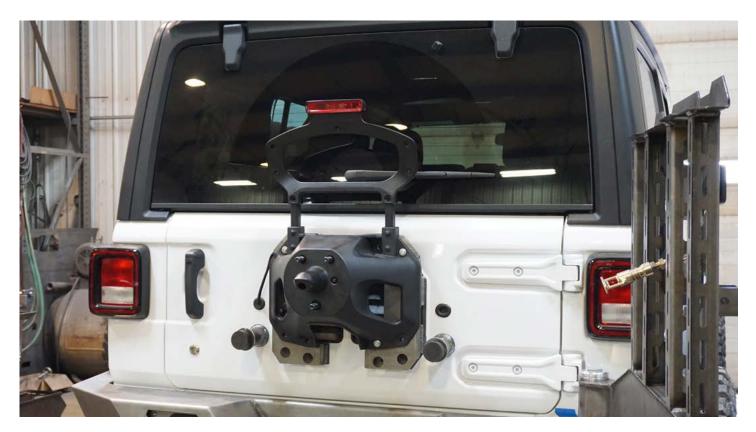

Attach the second riser plate. Try to keep the top surfaces parallel as shown with the dotted line. REMEMBER TO HAND TIGHTEN them thoroughly.

Now re-attach the carrier to the tailgate using the provided 5/16" bolts and washers.

You are now done with the install! You should be able to run up to a 37" tire.

|     | PART NUMBER | DESCRIPTION                     | QTY. |
|-----|-------------|---------------------------------|------|
| 1 4 | UTC1800-01  | Tire Riser Weldment Driver Side | 1    |
| 2 4 | JTC1800-02  | Tire Riser Weldment Pass Side   | 1    |
| 3 4 | IJTC1800-03 | ADJUSTABLE TIRE ISOLATOR        | 4    |