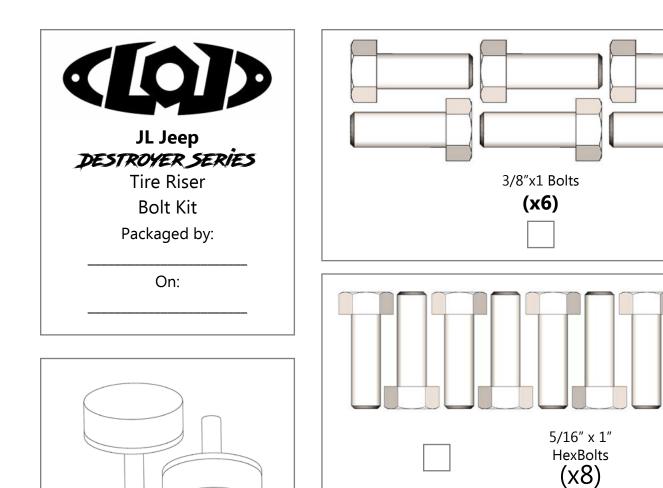

Attach the risers with the 3/8" bolts (6) and washers (8) as shown.

Thread on the tire risers. If you're worried about them unthreading, you can add some Locktite to the threads.

Do not over-tighten, as you can strip out the threads in the internal weld nuts.

| ITEM NO. | PART NUMBER   | DESCRIPTION                               | QTY. |
|----------|---------------|-------------------------------------------|------|
| 4        | 2JTC1800-07   | Threaded Rubber Isolator Pad              | 2    |
| 5        | HB311816ZPGR5 | HEX BOLT 5/16-18 X 1.00 ZINC<br>PLATE GR5 | 8    |
| 6        | HB381616ZPGR5 | HEX BOLT 3/8-16 X 1.00 ZINC<br>PLATE GR5  | 6    |
| 7        | HN3816ZPGR5   | HEX NUT 3/8-16 ZINC PLATE GR5             | 4    |
| 8        | FW3112ZP      | FLAT WASHER Ø5/16" X .75"<br>ZINC PLATE   | 8    |
| 9        | FW3814ZP      | FLAT WASHER Ø3/8" X .875 ZINC<br>PLATE    | 10   |