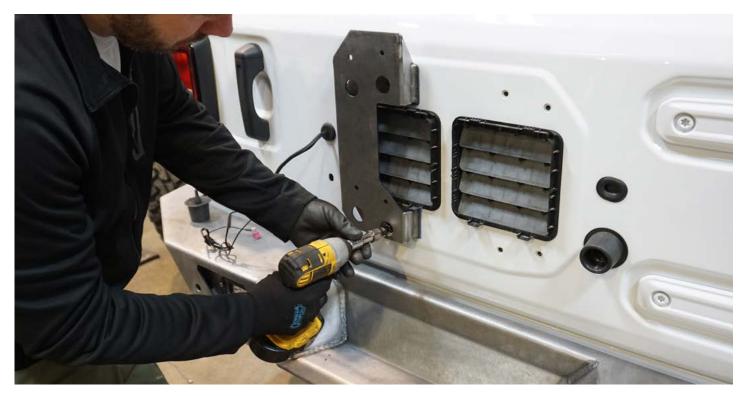

Open the tailgate.

Remove the liner.

Close the tailgate and use a 13mm or 1/2" to remove the eight (8) bolts securing the tire carrier.

Next, attach the riser plates using the bolts from the previous step. HAND-TIGHTEN these! The driver in the picture was simply used to speed up the process, and we hand-tightened the bolts at the end.