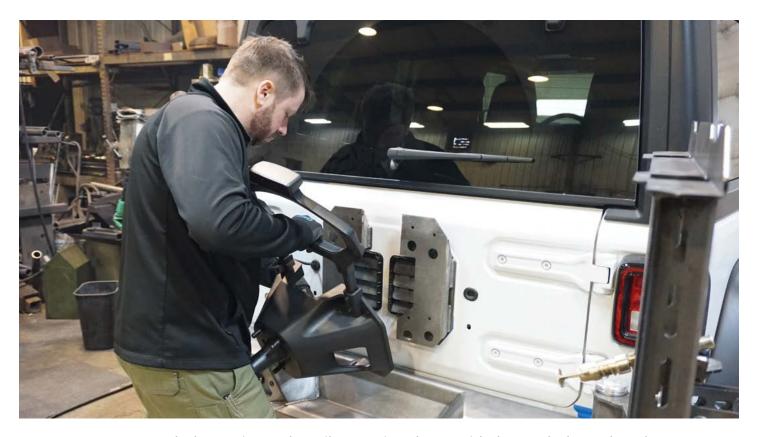

Attach the risers with the 3/8" bolts (6) and washers (8) as shown.

Thread on the tire risers. If you're worried about them unthreading, you can add some Locktite to the threads.

Do not over-tighten, as you can strip out the threads in the internal weld nuts.