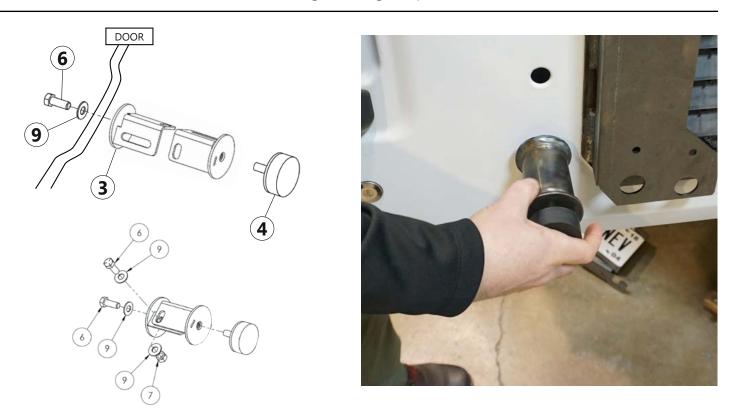

Attach the risers with the 3/8" bolts (6) and washers (8) as shown.

Thread on the tire risers. If you're worried about them unthreading, you can add some Locktite to the threads.

Do not over-tighten, as you can strip out the threads in the internal weld nuts.

| ITEM NO. | PART NUMBER   | DESCRIPTION                               | QTY. |
|----------|---------------|-------------------------------------------|------|
| 4        | 2JTC1800-07   | Threaded Rubber Isolator Pad              | 2    |
| 5        | HB311816ZPGR5 | HEX BOLT 5/16-18 X 1.00 ZINC<br>PLATE GR5 | 8    |
| 6        | HB381616ZPGR5 | HEX BOLT 3/8-16 X 1.00 ZINC<br>PLATE GR5  | 6    |
| 7        | HN3816ZPGR5   | HEX NUT 3/8-16 ZINC PLATE GR5             | 4    |
| 8        | FW3112ZP      | FLAT WASHER Ø5/16" X .75"<br>ZINC PLATE   | 8    |
| 9        | FW3814ZP      | FLAT WASHER Ø3/8" X .875 ZINC<br>PLATE    | 10   |