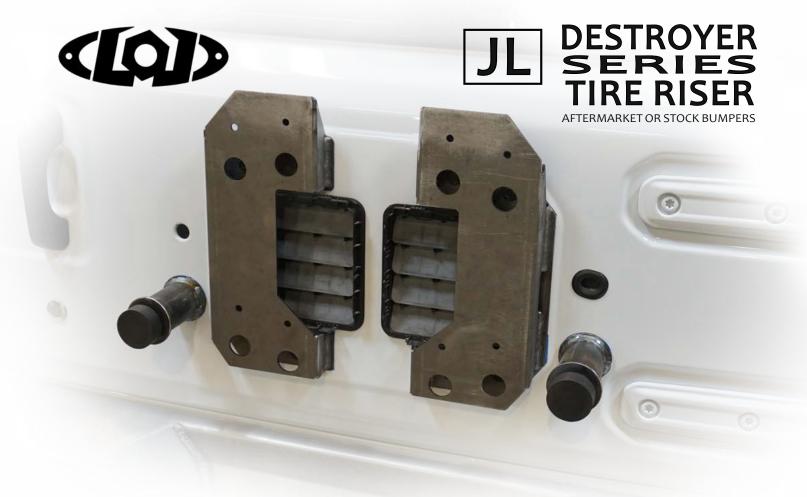

Attach the risers with the 3/8" bolts (6) and washers (8) as shown.

Thread on the tire risers. If you're worried about them unthreading, you can add some Locktite to the threads.

Do not over-tighten, as you can strip out the threads in the internal weld nuts.

You are now done with the install! You should be able to run up to a 37" tire.

|     | PART NUMBER | DESCRIPTION                     | QTY. |
|-----|-------------|---------------------------------|------|
| 1 4 | UTC1800-01  | Tire Riser Weldment Driver Side | 1    |
| 2 4 | JTC1800-02  | Tire Riser Weldment Pass Side   | 1    |
| 3 4 | IJTC1800-03 | ADJUSTABLE TIRE ISOLATOR        | 4    |