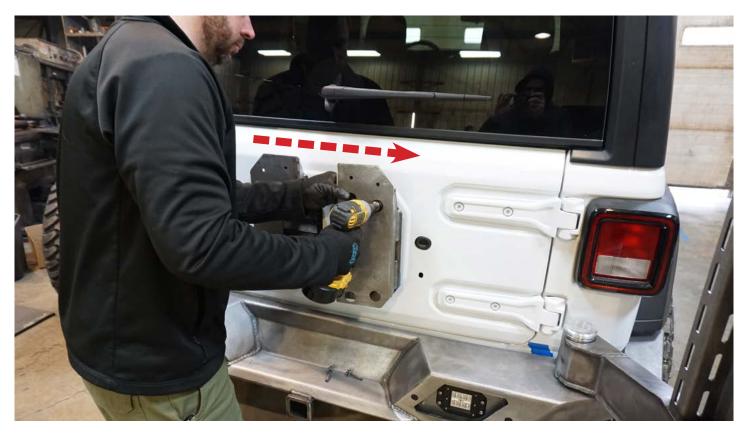

Attach the second riser plate. Try to keep the top surfaces parallel as shown with the dotted line. REMEMBER TO HAND TIGHTEN them thoroughly.

Now re-attach the carrier to the tailgate using the provided 5/16" bolts and washers.