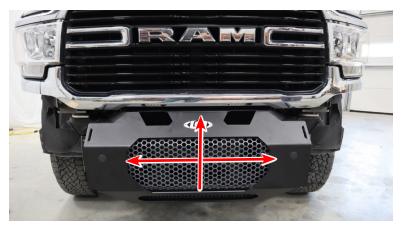

There is some adjustability side to side and up and down.

Make sure the Center Bumper Weldment is centered on the truck, and positioned as high as possible or as close to the grill as possible without touching.

Once in position, securely tighten all 6 mounting bolts.

Install the Tow Points onto the Bumper Center as shown using the Ø1/2" Hex Bolts, Nuts and Washers.

Insert the bolts from inside the Bumper Center pointing out. If you are going to install a Bull Bar or Center Guard you can leave the top two bolts < out for now. Otherwise start by installing 2 bolts (one at the top and one at the bottom) and position the tow point.