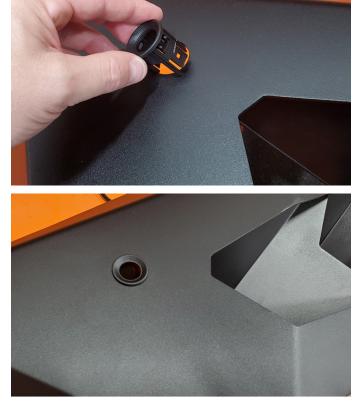

## **Parking Sensor Installation**

If you do not have parking sensors, skip these steps and install the provided plastic hole plugs. \*\*\*The sensors may be installed after your LOD bumper is installed\*\*\*

Install the mounting bezels into your new LOD bumper by simply snapping the bezel into the existing hole. Make sure you install the bezels into the same locations in which they were removed.

The mounting holes in your LOD bumper were designed to fit a standard sensor bezel. Depending on the style of your sensors, your sensor bezel could fit a little tight or loose.