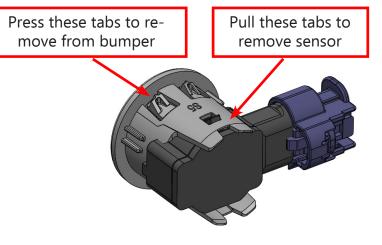

Remove the sensor wiring harness from your stock bumper. It is helpful to label each sensor location on the harness before removing it from the bumper. (Your wiring harness may look different than the one pictured below)

We recommend using the sensor mounting bezels from your stock bumper to mount the sensors into your new LOD bumper. However you can also obtain sensor bezels from your local truck dealer or online.

You will need to remove the sensors from the mounting bezel before removing the bezel from the stock bumper.

\*\*\*Be sure to note the location of each bezel and the orientation of the sensor and bezel on the bumper. You will need to install these in the same orientation on your new LOD bumper. It is helpful to take a few pictures fo the sensors in the stock bumper before you remove them.\*\*\*

Install the mounting bezels into your new LOD bumper by simply snapping the bezel into the existing hole. Make sure you install the bezels into the same locations in which they were removed.

The mounting holes in your LOD bumper were designed to fit a standard sensor bezel. Depending on the style of your sensors, your sensor bezel could fit a little tight or loose.