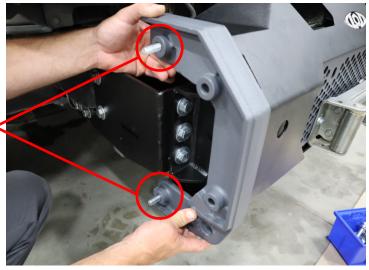

If your bumper has fog lights and parking sensors, you will want to remove the sensors and wiring harness and sensor housings to install in your new bumper.

Install the Frame Mounts as shown using the original factory bolts in the top and bottom positions and supplied Ø1/2" Bolts, Nuts and Washers in the center position.

Position the mounts so they are straight up and down and tighten the bolts securely.

Your truck may have an intercooler and a plastic or rubber shroud like the one shown here. If so you might need to trim the shroud around the Frame Mount. Trim the shroud before continuing with the installation.