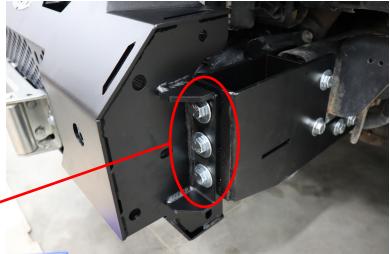

If your bumper has fog lights and parking sensors, you will want to remove the sensors and wiring harness and sensor housings to install in your new bumper.

Install the Frame Mounts as shown using the original factory bolts in the top and bottom positions and supplied Ø1/2" Bolts, Nuts and Washers in the center position.

Position the mounts so they are straight up and down and tighten the bolts securely.

Your truck may have an intercooler and a plastic or rubber shroud like the one shown here. If so you might need to trim the shroud around the Frame Mount. Trim the shroud before continuing with the installation.