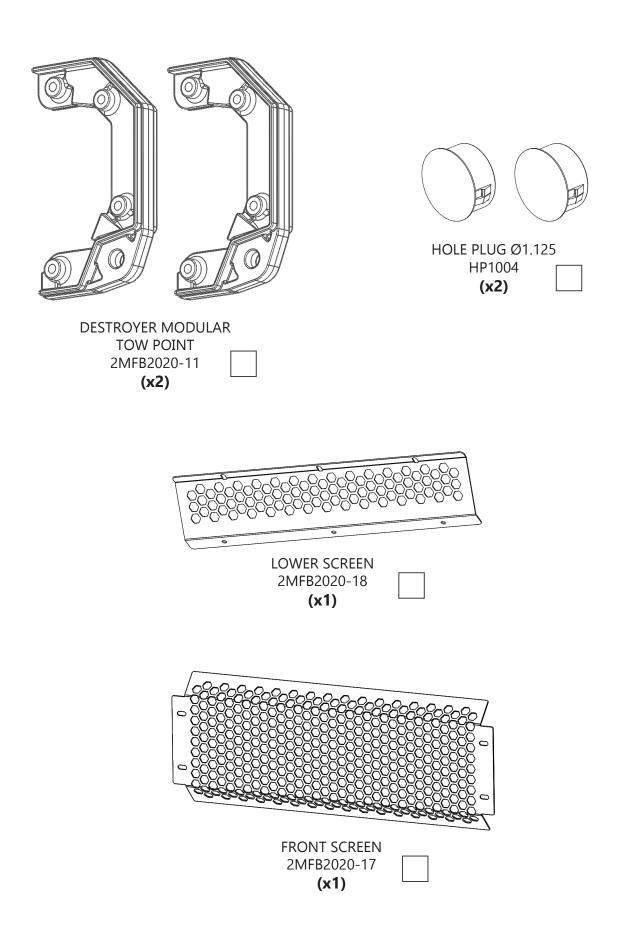

We recommend using the sensor mounting bezels from your stock bumper to mount the sensors into your new LOD bumper. However you can also obtain sensor bezels from your local truck dealer or online.

You will need to remove the sensors from the mounting bezel before removing the bezel from the stock bumper.

Install the mounting bezels into your new LOD bumper by simply snapping the bezel into the existing hole. Make sure you install the bezels into the same locations in which they were removed.

The mounting holes in your LOD bumper were designed to fit a standard sensor bezel. Depending on the style of your sensors, your sensor bezel could fit a little tight or loose.

If your wire harness is too short you may need to unwrap the sheathing to expose more length or splice in additional wire to add length where needed.

Install the Lower Front Screen as shown using  $\emptyset 1/4''$  Button Head Screws, Washers and Nuts.

If you need to replace the screens in the future, the large Front Screen and the Lower Front Screen can both be installed after the bumper is installed on the truck.

Install the Center Bumper Weldments as shown using Ø5/8" Hex Bolts, Nuts and Washers.