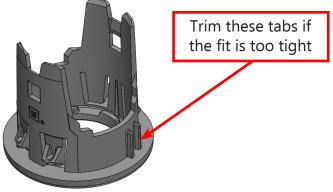

If the bezel fits loose, simply add a little silicone or other adhesive to the backside to hold the bezel firmly in the mounting hole.

If the bezel fits too tight in the mounting hole, simply trim the small tabs on the side of the bezel to get a snug fit.