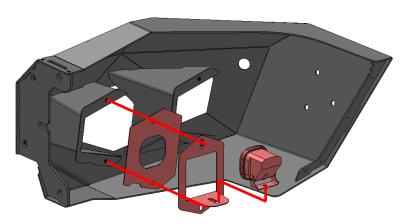

Once in position, securely tighten all 6 mounting bolts.

Install the Tow Points onto the Bumper Center as shown using the Ø1/2" Hex Bolts, Nuts and Washers.

Insert the bolts from inside the Bumper Center pointing out. If you are going to install a Bull Bar or Center Guard you can leave the top two bolts < out for now. Otherwise start by installing 2 bolts (one at the top and one at the bottom) and position the tow point.

The Tow Points and Wings are heavy. It is best to have a helper to hold the Wing and Tow Point in position.

While holding the Tow Point and bolts in position, have a helper place the Wing onto the bolts. Then loosely install the Washer and Nut from inside the Wing.

Once the Wing is supported, loosely install the last two Ø1/2" Hex Bolts, Nuts and Washers.

TIP: A few pieces of blue masking tape can also help hold the Tow Point and Bolts in position while positioning the Wing.

<u>(</u>4)

Gaps

With a helper, position the Wing so the gap between the top of the Wing and the truck body line are even and parallel. Gaps

At the same time position the Tow Point so the gap between the bumper and Tow Point is even.

Once everything is in position, securly tighten all four hex bolts.

Install the your lights and Light Bezels using the Ø1/4" Button Head Screws as shown.

Once the installation is complete you can trim your inner fender liners to match up with the bumper.