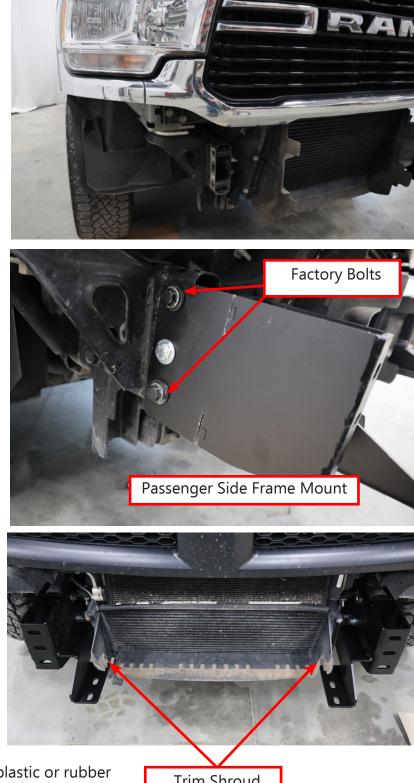

Position the mounts so they are straight up and down and tighten the bolts securely.

Your truck may have an intercooler and a plastic or rubber shroud like the one shown here. If so you might need to trim the shroud around the Frame Mount. Trim the shroud before continuing with the installation.

Trim Shroud here if needed