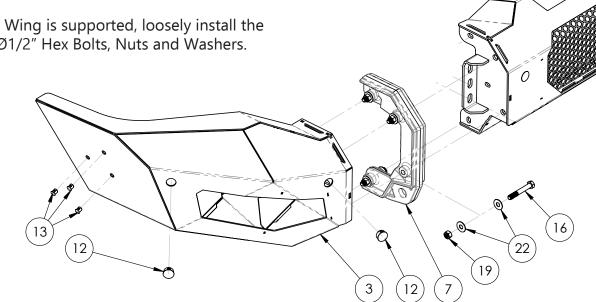

Once in position, securely tighten all 6 mounting bolts.

Install the Tow Points onto the Bumper Center as shown using the Ø1/2" Hex Bolts, Nuts and Washers.

Insert the bolts from inside the Bumper Center pointing out. If you are going to install a Bull Bar or Center Guard you can leave the top two bolts < out for now. Otherwise start by installing 2 bolts (one at the top and one at the bottom) and position the tow point.

The Tow Points and Wings are heavy. It is best to have a helper to hold the Wing and Tow Point in position.

While holding the Tow Point and bolts in position, have a helper place the Wing onto the bolts. Then loosely install the Washer and Nut from inside the Wing.

Once the Wing is supported, loosely install the last two Ø1/2" Hex Bolts, Nuts and Washers.

TIP: A few pieces of blue masking tape can also help hold the Tow Point and Bolts in position while positioning the Wing.

<u>(</u>4)

Gaps

With a helper, position the Wing so the gap between the top of the Wing and the truck body line are even and parallel. Gaps

At the same time position the Tow Point so the gap between the bumper and Tow Point is even.

Once everything is in position, securly tighten all four hex bolts.

Install the your lights and Light Bezels using the Ø1/4" Button Head Screws as shown.

Once the installation is complete you can trim your inner fender liners to match up with the bumper.