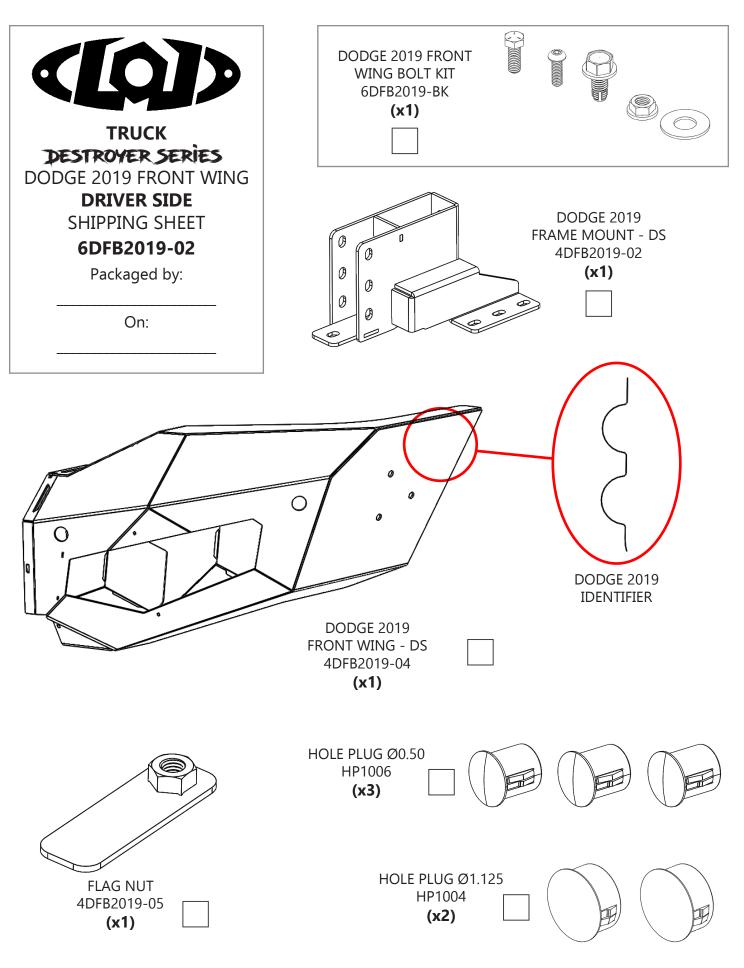

| 1         4DFB2019-01           2         4DFB2019-02           3         4DFB2019-03           4         4DFB2019-04           5         4MFB2020-01           6         2MFL2000-01 | DODGE 2019 FRAME MOUNT - PS<br>DODGE 2019 FRAME MOUNT - DS<br>DODGE 2019 FRONT WING WELDMENT - PS | 1 | ITEM N                                                                                                                        |                                                                                                                                                                                                                                                                                                                                            |                                                                        |                                                                                             |                                                                                                             |      |
|---------------------------------------------------------------------------------------------------------------------------------------------------------------------------------------|---------------------------------------------------------------------------------------------------|---|-------------------------------------------------------------------------------------------------------------------------------|--------------------------------------------------------------------------------------------------------------------------------------------------------------------------------------------------------------------------------------------------------------------------------------------------------------------------------------------|------------------------------------------------------------------------|---------------------------------------------------------------------------------------------|-------------------------------------------------------------------------------------------------------------|------|
| 3 4DFB2019-03<br>4 4DFB2019-04<br>5 4MFB2020-01                                                                                                                                       |                                                                                                   | 1 |                                                                                                                               | ). PART NU                                                                                                                                                                                                                                                                                                                                 |                                                                        | DESCRIPT                                                                                    |                                                                                                             | QTY. |
| 4 4DFB2019-04<br>5 4MFB2020-01                                                                                                                                                        |                                                                                                   |   | 14                                                                                                                            | BHSCS2520                                                                                                                                                                                                                                                                                                                                  |                                                                        | HSCS 1/4-20 X 0.5                                                                           |                                                                                                             | 15   |
| 5 4MFB2020-01                                                                                                                                                                         |                                                                                                   | 1 | 15                                                                                                                            | BHSCS2520                                                                                                                                                                                                                                                                                                                                  |                                                                        | HSCS 1/4-20 X .7                                                                            |                                                                                                             | 3    |
|                                                                                                                                                                                       | DODGE 2019 FRONT WING WELDMENT - DS                                                               | 1 | 16                                                                                                                            | HB501356Z                                                                                                                                                                                                                                                                                                                                  |                                                                        |                                                                                             | BOLT ZINC PLATE GR5                                                                                         | 8    |
| L 2 2000001                                                                                                                                                                           | MODULAR CENTER WELDMENT                                                                           | 1 | 18                                                                                                                            | HB621132Z                                                                                                                                                                                                                                                                                                                                  |                                                                        |                                                                                             | BOLT ZINC PLATE GR5                                                                                         | 6    |
|                                                                                                                                                                                       | MODULAR FRONT LIGHT BEZEL - BLANK                                                                 | 4 | 17                                                                                                                            | HN2520ZP0                                                                                                                                                                                                                                                                                                                                  |                                                                        | X NUT 1/4-20 ZIN                                                                            |                                                                                                             | 3    |
| 7 2MFB2020-11                                                                                                                                                                         | MODULAR TOW POINT                                                                                 | 2 | 18                                                                                                                            | HN5013ZP0                                                                                                                                                                                                                                                                                                                                  |                                                                        | EX NUT 1/2-13 ZIN                                                                           |                                                                                                             | 10   |
| 8 2MFB2020-18                                                                                                                                                                         | LOWER SCREEN                                                                                      | 1 | 20                                                                                                                            | HN6211ZPC                                                                                                                                                                                                                                                                                                                                  |                                                                        | EX NUT 5/8-11 ZIN                                                                           |                                                                                                             | 6    |
| 9 2MFB2020-17                                                                                                                                                                         | FRONT SCREEN                                                                                      | 1 | 20                                                                                                                            | FW1209ZP                                                                                                                                                                                                                                                                                                                                   |                                                                        | WASHER #12 X .                                                                              |                                                                                                             | 21   |
| 10 4DFB2019-05                                                                                                                                                                        | FLAT NUT                                                                                          | 2 | 21                                                                                                                            | FW4318ZP                                                                                                                                                                                                                                                                                                                                   |                                                                        |                                                                                             | 1.25" ZINC PLATED                                                                                           | 16   |
| 11 LOGO1001                                                                                                                                                                           | DESTROYER LOGO - EMBOSSED                                                                         | 1 | 22                                                                                                                            | FW5022ZP                                                                                                                                                                                                                                                                                                                                   |                                                                        |                                                                                             | 1.375" ZINC PLATE                                                                                           | 6    |
| 12 HP1004                                                                                                                                                                             | HOLE PLUG Ø1.125"                                                                                 | 6 | 23                                                                                                                            | FW50222P                                                                                                                                                                                                                                                                                                                                   |                                                                        |                                                                                             | X 1.47" ZINC PLATE                                                                                          | 12   |
| 13 HP1006                                                                                                                                                                             | HOLE PLUG Ø0.50" BLACK                                                                            | 6 | 24                                                                                                                            | HB501364Z                                                                                                                                                                                                                                                                                                                                  |                                                                        |                                                                                             | (BOLT ZINC PLATE GR5                                                                                        | 2    |
|                                                                                                                                                                                       | 3                                                                                                 |   | 25                                                                                                                            | HB5013642<br>HB501324Z                                                                                                                                                                                                                                                                                                                     |                                                                        | · · · · · · · · · · · · · · · · · · ·                                                       | BOLT ZINC PLATE GR5                                                                                         | 2    |
|                                                                                                                                                                                       |                                                                                                   |   | DIM<br>TOLINA<br>ANC<br>THR<br>PRC<br>FR<br>PRC<br>FR<br>FR<br>FR<br>FR<br>FR<br>FR<br>FR<br>FR<br>FR<br>FR<br>FR<br>FR<br>FR | SS OTHERWISE SPECIFIED:<br>SS OTHERWISE SPECIFIED:<br>SS OTHERWISE SPECIFIED:<br>SIGNA ARE IN INCHES<br>ANCES: 10.010<br>LAS: MACH31 <sup>2</sup><br>ACCE DECIMAL: 20.015<br>FILCE DECIMAL: 20.015<br>REFLAY AND CONFIDENTIAL<br>INFORMATION CONTAINED IN<br>IS DRAWING STHE SOLE<br>OPERITY OF LOD LIC. ANY<br>ADDRESSION OF LOD LIC. SAY | CHECKED ENG APPR. MIGRAPPR. MIGRAPPR. MIGRAL: N/A N/A INISH: SEE NOTES | 2. DFB193<br>3. WEIGHT<br>21 LOD LLC.<br>DESCRIPTION:<br>DODGE 201<br>BUMPER<br>DWG. NO. DF | 30 = BARE STEEL OPTION<br>31 = BLACK POWDER CC<br>T = APPROX 160LBS<br>19 DESTROYER FRC<br>FB1930<br>FB1931 |      |