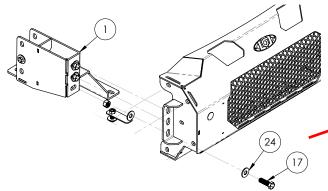

If your bumper has fog lights and parking sensors, you will want to remove the sensors and wiring harness and sensor housings to install in your new bumper.

Install the Frame Mounts as shown using the original factory bolts in the top and bottom positions and supplied Ø1/2" Bolts, Nuts and Washers in the center position.

Position the mounts so they are straight up and down and tighten the bolts securely.

Your truck may have an intercooler and a plastic or rubber shroud like the one shown here. If so you might need to trim the shroud around the Frame Mount. Trim the shroud before continuing with the installation.