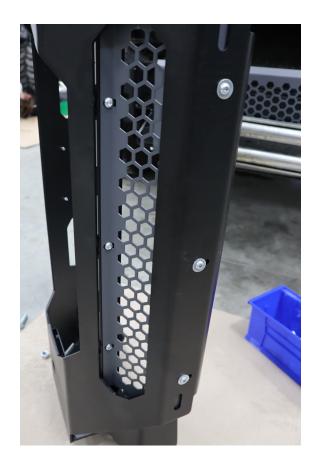

If your wire harness is too short you may need to unwrap the sheathing to expose more length or splice in additional wire to add length where needed.

Install the Lower Front Screen as shown using  $\emptyset 1/4''$  Button Head Screws, Washers and Nuts.

If you need to replace the screens in the future, the large Front Screen and the Lower Front Screen can both be installed after the bumper is installed on the truck.

Install the Center Bumper Weldments as shown using Ø5/8" Hex Bolts, Nuts and Washers.