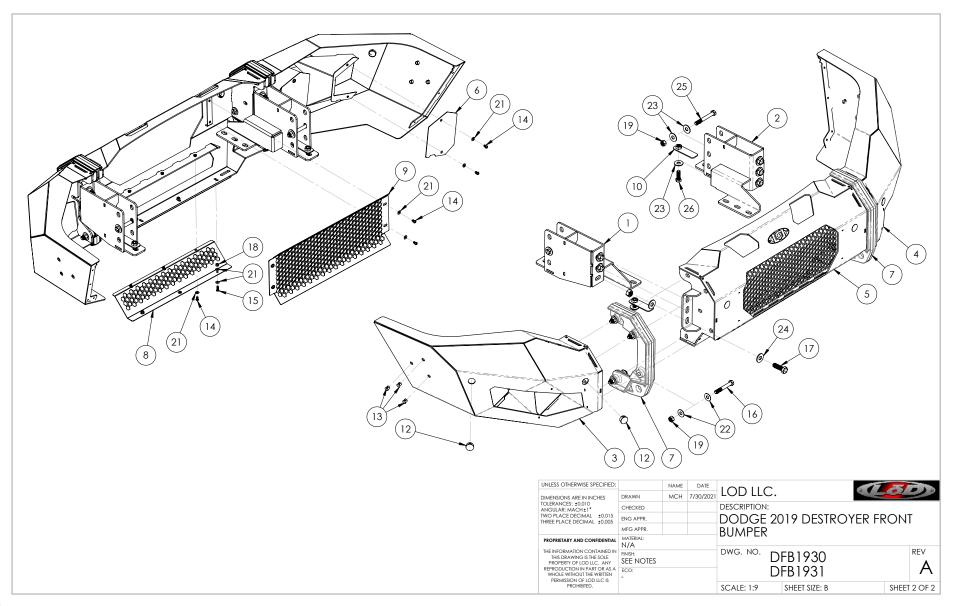

| 1         4DFB2019-01           2         4DFB2019-02           3         4DFB2019-03           4         4DFB2019-04           5         4MFB2020-01           6         2MFL2000-01 | DODGE 2019 FRAME MOUNT - PS<br>DODGE 2019 FRAME MOUNT - DS<br>DODGE 2019 FRONT WING WELDMENT - PS | 1 | ITEM N                                                                                                                        |                                                                                                                                                                                                                                                                                                                                            |                                                                        |                                                                                             |                                                                                                             |      |
|---------------------------------------------------------------------------------------------------------------------------------------------------------------------------------------|---------------------------------------------------------------------------------------------------|---|-------------------------------------------------------------------------------------------------------------------------------|--------------------------------------------------------------------------------------------------------------------------------------------------------------------------------------------------------------------------------------------------------------------------------------------------------------------------------------------|------------------------------------------------------------------------|---------------------------------------------------------------------------------------------|-------------------------------------------------------------------------------------------------------------|------|
| 3 4DFB2019-03<br>4 4DFB2019-04<br>5 4MFB2020-01                                                                                                                                       |                                                                                                   | 1 |                                                                                                                               | ). PART NU                                                                                                                                                                                                                                                                                                                                 |                                                                        | DESCRIPT                                                                                    |                                                                                                             | QTY. |
| 4 4DFB2019-04<br>5 4MFB2020-01                                                                                                                                                        |                                                                                                   |   | 14                                                                                                                            | BHSCS2520                                                                                                                                                                                                                                                                                                                                  |                                                                        | HSCS 1/4-20 X 0.5                                                                           |                                                                                                             | 15   |
| 5 4MFB2020-01                                                                                                                                                                         |                                                                                                   | 1 | 15                                                                                                                            | BHSCS2520                                                                                                                                                                                                                                                                                                                                  |                                                                        | HSCS 1/4-20 X .7                                                                            |                                                                                                             | 3    |
|                                                                                                                                                                                       | DODGE 2019 FRONT WING WELDMENT - DS                                                               | 1 | 16                                                                                                                            | HB501356Z                                                                                                                                                                                                                                                                                                                                  |                                                                        |                                                                                             | BOLT ZINC PLATE GR5                                                                                         | 8    |
| L 2 2000001                                                                                                                                                                           | MODULAR CENTER WELDMENT                                                                           | 1 | 18                                                                                                                            | HB621132Z                                                                                                                                                                                                                                                                                                                                  |                                                                        |                                                                                             | BOLT ZINC PLATE GR5                                                                                         | 6    |
|                                                                                                                                                                                       | MODULAR FRONT LIGHT BEZEL - BLANK                                                                 | 4 | 17                                                                                                                            | HN2520ZP0                                                                                                                                                                                                                                                                                                                                  |                                                                        | X NUT 1/4-20 ZIN                                                                            |                                                                                                             | 3    |
| 7 2MFB2020-11                                                                                                                                                                         | MODULAR TOW POINT                                                                                 | 2 | 18                                                                                                                            | HN5013ZP0                                                                                                                                                                                                                                                                                                                                  |                                                                        | EX NUT 1/2-13 ZIN                                                                           |                                                                                                             | 10   |
| 8 2MFB2020-18                                                                                                                                                                         | LOWER SCREEN                                                                                      | 1 | 20                                                                                                                            | HN6211ZPC                                                                                                                                                                                                                                                                                                                                  |                                                                        | EX NUT 5/8-11 ZIN                                                                           |                                                                                                             | 6    |
| 9 2MFB2020-17                                                                                                                                                                         | FRONT SCREEN                                                                                      | 1 | 20                                                                                                                            | FW1209ZP                                                                                                                                                                                                                                                                                                                                   |                                                                        | WASHER #12 X .                                                                              |                                                                                                             | 21   |
| 10 4DFB2019-05                                                                                                                                                                        | FLAT NUT                                                                                          | 2 | 21                                                                                                                            | FW4318ZP                                                                                                                                                                                                                                                                                                                                   |                                                                        |                                                                                             | 1.25" ZINC PLATED                                                                                           | 16   |
| 11 LOGO1001                                                                                                                                                                           | DESTROYER LOGO - EMBOSSED                                                                         | 1 | 22                                                                                                                            | FW5022ZP                                                                                                                                                                                                                                                                                                                                   |                                                                        |                                                                                             | 1.375" ZINC PLATE                                                                                           | 6    |
| 12 HP1004                                                                                                                                                                             | HOLE PLUG Ø1.125"                                                                                 | 6 | 23                                                                                                                            | FW50222P                                                                                                                                                                                                                                                                                                                                   |                                                                        |                                                                                             | X 1.47" ZINC PLATE                                                                                          | 12   |
| 13 HP1006                                                                                                                                                                             | HOLE PLUG Ø0.50" BLACK                                                                            | 6 | 24                                                                                                                            | HB501364Z                                                                                                                                                                                                                                                                                                                                  |                                                                        |                                                                                             | (BOLT ZINC PLATE GR5                                                                                        | 2    |
|                                                                                                                                                                                       | 3                                                                                                 |   | 25                                                                                                                            | HB5013642<br>HB501324Z                                                                                                                                                                                                                                                                                                                     |                                                                        | · · · · · · · · · · · · · · · · · · ·                                                       | BOLT ZINC PLATE GR5                                                                                         | 2    |
|                                                                                                                                                                                       |                                                                                                   |   | DIM<br>TOLINA<br>ANC<br>THR<br>PRC<br>FR<br>PRC<br>FR<br>FR<br>FR<br>FR<br>FR<br>FR<br>FR<br>FR<br>FR<br>FR<br>FR<br>FR<br>FR | SS OTHERWISE SPECIFIED:<br>SS OTHERWISE SPECIFIED:<br>SS OTHERWISE SPECIFIED:<br>SIGNA ARE IN INCHES<br>ANCES: 10.010<br>LAS: MACH31 <sup>2</sup><br>ACCE DECIMAL: 20.015<br>FILCE DECIMAL: 20.015<br>REFLAY AND CONFIDENTIAL<br>INFORMATION CONTAINED IN<br>IS DRAWING STHE SOLE<br>OPERITY OF LOD LIC. ANY<br>ADDRESSION OF LOD LIC. SAY | CHECKED ENG APPR. MIGRAPPR. MIGRAPPR. MIGRAL: N/A N/A INISH: SEE NOTES | 2. DFB193<br>3. WEIGHT<br>21 LOD LLC.<br>DESCRIPTION:<br>DODGE 201<br>BUMPER<br>DWG. NO. DF | 30 = BARE STEEL OPTION<br>31 = BLACK POWDER CC<br>T = APPROX 160LBS<br>19 DESTROYER FRC<br>FB1930<br>FB1931 |      |