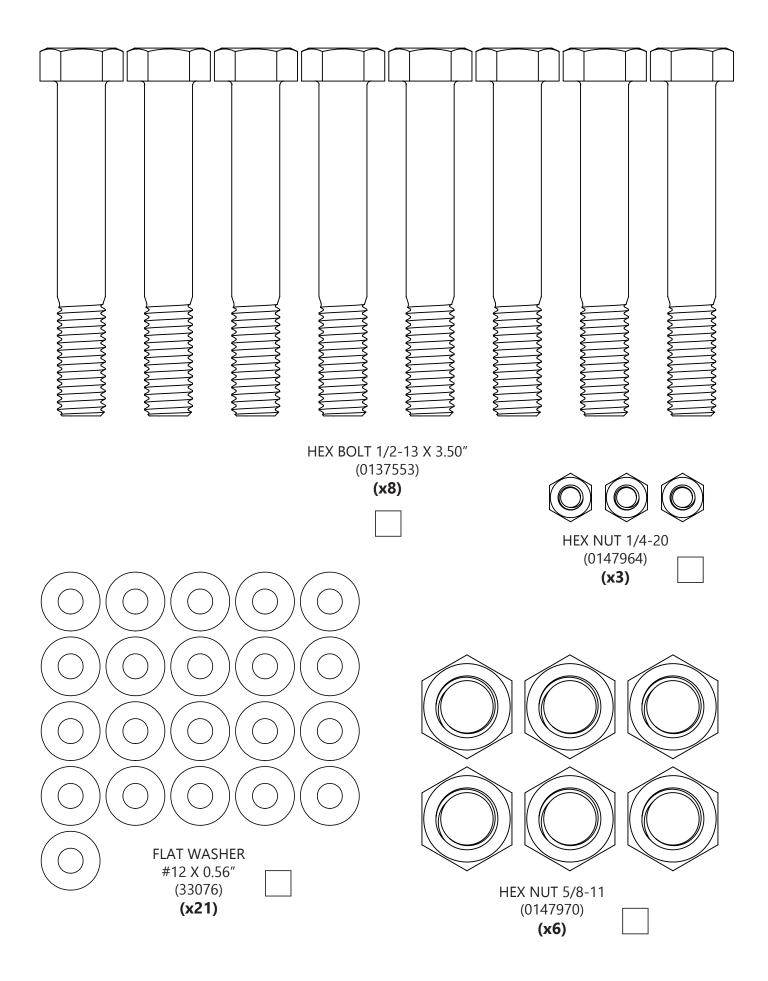

If your bumper has fog lights and parking sensors, you will want to remove the sensors and wiring harness and sensor housings to install in your new bumper.

Install the Frame Mounts as shown using the original factory bolts in the top and bottom positions and supplied Ø1/2" Bolts, Nuts and Washers in the center position.

Once in position, securely tighten all 6 mounting bolts.

Install the Tow Points onto the Bumper Center as shown using the Ø1/2" Hex Bolts, Nuts and Washers.

Insert the bolts from inside the Bumper Center pointing out. If you are going to install a Bull Bar or Center Guard you can leave the top two bolts < out for now. Otherwise start by installing 2 bolts (one at the top and one at the bottom) and position the tow point.

Once the Wing is supported, loosely install the last two Ø1/2" Hex Bolts, Nuts and Washers.

TIP: A few pieces of blue masking tape can also help hold the Tow Point and Bolts in position while positioning the Wing.