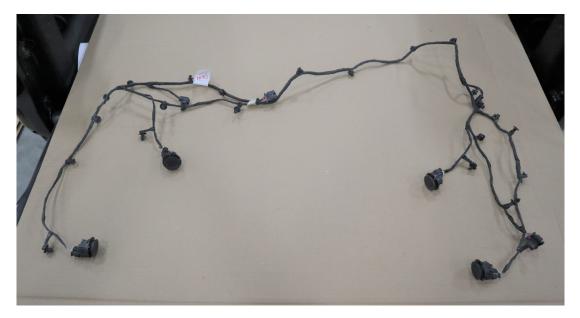

Remove the sensor wiring harness from your stock bumper. It is helpful to label each sensor location on the harness before removing it from the bumper. (Your wiring harness may look different than the one pictured below)