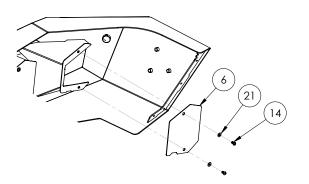

If your wire harness is too short you may need to unwrap the sheathing to expose more length or splice in additional wire to add length where needed.

Install the Lower Front Screen as shown using  $\emptyset 1/4''$  Button Head Screws, Washers and Nuts.

If you need to replace the screens in the future, the large Front Screen and the Lower Front Screen can both be installed after the bumper is installed on the truck.

Install the Center Bumper Weldments as shown using Ø5/8" Hex Bolts, Nuts and Washers.