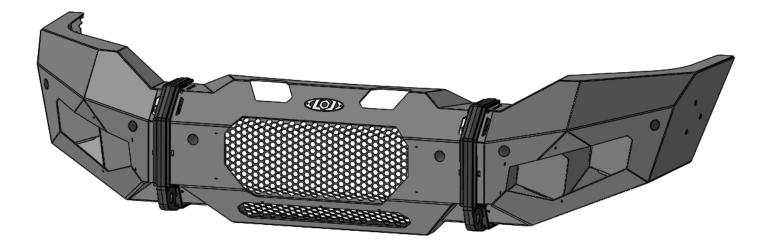

\*VERIFY YOU HAVE ALL THE COMPONENTS BEFORE STARTING THE INSTALLATION. REFER TO THE ENGINEERING DRAWINGS AT THE END OF THIS DOCUMENT FOR A COMPLETE PARTS LIST\*

Begin by removing the factory front bumper from your truck.