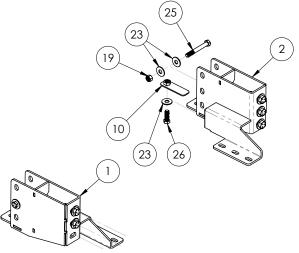

If your bumper has fog lights and parking sensors, you will want to remove the sensors and wiring harness and sensor housings to install in your new bumper.

Install the Frame Mounts as shown using the original factory bolts in the top and bottom positions and supplied Ø1/2" Bolts, Nuts and Washers in the center position.

Position the mounts so they are straight up and down and tighten the bolts securely.

Your truck may have an intercooler and a plastic or rubber shroud like the one shown here. If so you might need to trim the shroud around the Frame Mount. Trim the shroud before continuing with the installation.