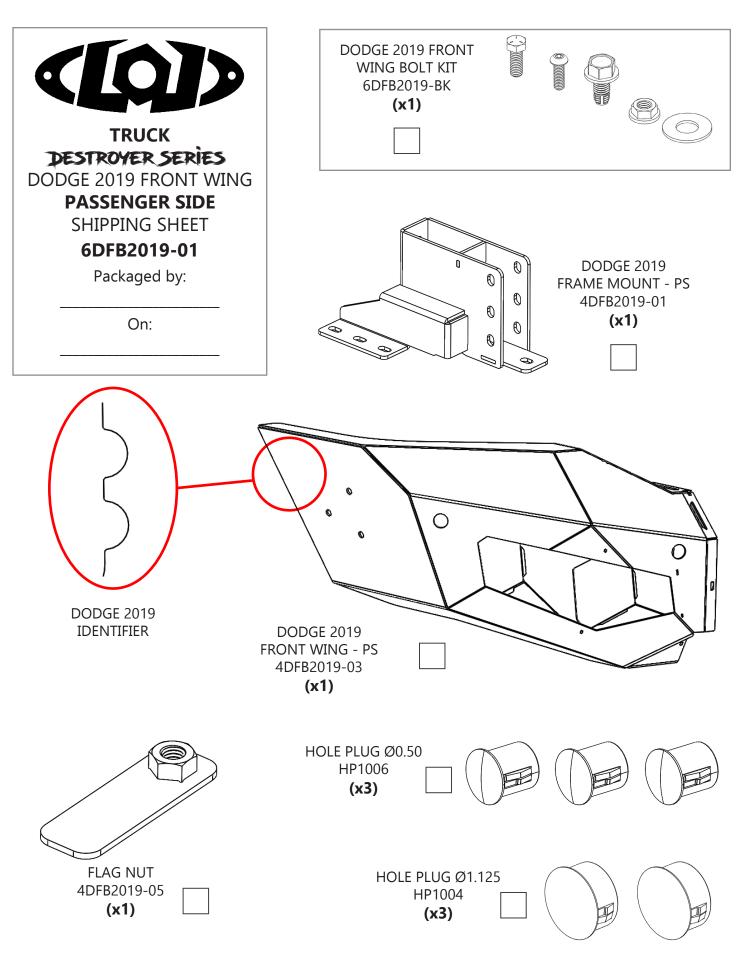

| 1         4DFB2019-01           2         4DFB2019-02           3         4DFB2019-03           4         4DFB2019-04           5         4MFB2020-01           6         2MFL2000-01 | DODGE 2019 FRAME MOUNT - PS<br>DODGE 2019 FRAME MOUNT - DS<br>DODGE 2019 FRONT WING WELDMENT - PS | 1 | ITEM N                                                                                                                        |                                                                                                                                                                                                                                                                                                                                            |                                                                        |                                                                                             |                                                                                                             |      |
|---------------------------------------------------------------------------------------------------------------------------------------------------------------------------------------|---------------------------------------------------------------------------------------------------|---|-------------------------------------------------------------------------------------------------------------------------------|--------------------------------------------------------------------------------------------------------------------------------------------------------------------------------------------------------------------------------------------------------------------------------------------------------------------------------------------|------------------------------------------------------------------------|---------------------------------------------------------------------------------------------|-------------------------------------------------------------------------------------------------------------|------|
| 3 4DFB2019-03<br>4 4DFB2019-04<br>5 4MFB2020-01                                                                                                                                       |                                                                                                   | 1 |                                                                                                                               | ). PART NU                                                                                                                                                                                                                                                                                                                                 |                                                                        | DESCRIPT                                                                                    |                                                                                                             | QTY. |
| 4 4DFB2019-04<br>5 4MFB2020-01                                                                                                                                                        |                                                                                                   |   | 14                                                                                                                            | BHSCS2520                                                                                                                                                                                                                                                                                                                                  |                                                                        | HSCS 1/4-20 X 0.5                                                                           |                                                                                                             | 15   |
| 5 4MFB2020-01                                                                                                                                                                         |                                                                                                   | 1 | 15                                                                                                                            | BHSCS2520                                                                                                                                                                                                                                                                                                                                  |                                                                        | HSCS 1/4-20 X .7                                                                            |                                                                                                             | 3    |
|                                                                                                                                                                                       | DODGE 2019 FRONT WING WELDMENT - DS                                                               | 1 | 16                                                                                                                            | HB501356Z                                                                                                                                                                                                                                                                                                                                  |                                                                        |                                                                                             | BOLT ZINC PLATE GR5                                                                                         | 8    |
| L 2 2000001                                                                                                                                                                           | MODULAR CENTER WELDMENT                                                                           | 1 | 18                                                                                                                            | HB621132Z                                                                                                                                                                                                                                                                                                                                  |                                                                        |                                                                                             | BOLT ZINC PLATE GR5                                                                                         | 6    |
|                                                                                                                                                                                       | MODULAR FRONT LIGHT BEZEL - BLANK                                                                 | 4 | 17                                                                                                                            | HN2520ZP0                                                                                                                                                                                                                                                                                                                                  |                                                                        | X NUT 1/4-20 ZIN                                                                            |                                                                                                             | 3    |
| 7 2MFB2020-11                                                                                                                                                                         | MODULAR TOW POINT                                                                                 | 2 | 18                                                                                                                            | HN5013ZP0                                                                                                                                                                                                                                                                                                                                  |                                                                        | EX NUT 1/2-13 ZIN                                                                           |                                                                                                             | 10   |
| 8 2MFB2020-18                                                                                                                                                                         | LOWER SCREEN                                                                                      | 1 | 20                                                                                                                            | HN6211ZPC                                                                                                                                                                                                                                                                                                                                  |                                                                        | EX NUT 5/8-11 ZIN                                                                           |                                                                                                             | 6    |
| 9 2MFB2020-17                                                                                                                                                                         | FRONT SCREEN                                                                                      | 1 | 20                                                                                                                            | FW1209ZP                                                                                                                                                                                                                                                                                                                                   |                                                                        | WASHER #12 X .                                                                              |                                                                                                             | 21   |
| 10 4DFB2019-05                                                                                                                                                                        | FLAT NUT                                                                                          | 2 | 21                                                                                                                            | FW4318ZP                                                                                                                                                                                                                                                                                                                                   |                                                                        |                                                                                             | 1.25" ZINC PLATED                                                                                           | 16   |
| 11 LOGO1001                                                                                                                                                                           | DESTROYER LOGO - EMBOSSED                                                                         | 1 | 22                                                                                                                            | FW5022ZP                                                                                                                                                                                                                                                                                                                                   |                                                                        |                                                                                             | 1.375" ZINC PLATE                                                                                           | 6    |
| 12 HP1004                                                                                                                                                                             | HOLE PLUG Ø1.125"                                                                                 | 6 | 23                                                                                                                            | FW50222P                                                                                                                                                                                                                                                                                                                                   |                                                                        |                                                                                             | X 1.47" ZINC PLATE                                                                                          | 12   |
| 13 HP1006                                                                                                                                                                             | HOLE PLUG Ø0.50" BLACK                                                                            | 6 | 24                                                                                                                            | HB501364Z                                                                                                                                                                                                                                                                                                                                  |                                                                        |                                                                                             | (BOLT ZINC PLATE GR5                                                                                        | 2    |
|                                                                                                                                                                                       | 3                                                                                                 |   | 25                                                                                                                            | HB5013642<br>HB501324Z                                                                                                                                                                                                                                                                                                                     |                                                                        | · · · · · · · · · · · · · · · · · · ·                                                       | BOLT ZINC PLATE GR5                                                                                         | 2    |
|                                                                                                                                                                                       |                                                                                                   |   | DIM<br>TOLINA<br>ANC<br>THR<br>PRC<br>FR<br>PRC<br>FR<br>FR<br>FR<br>FR<br>FR<br>FR<br>FR<br>FR<br>FR<br>FR<br>FR<br>FR<br>FR | SS OTHERWISE SPECIFIED:<br>SS OTHERWISE SPECIFIED:<br>SS OTHERWISE SPECIFIED:<br>SIGNA ARE IN INCHES<br>ANCES: 10.010<br>LAS: MACH31 <sup>2</sup><br>ACCE DECIMAL: 20.015<br>FILCE DECIMAL: 20.015<br>REFLAY AND CONFIDENTIAL<br>INFORMATION CONTAINED IN<br>IS DRAWING STHE SOLE<br>OPERITY OF LOD LIC. ANY<br>ADDRESSION OF LOD LIC. SAY | CHECKED ENG APPR. MIGRAPPR. MIGRAPPR. MIGRAL: N/A N/A INISH: SEE NOTES | 2. DFB193<br>3. WEIGHT<br>21 LOD LLC.<br>DESCRIPTION:<br>DODGE 201<br>BUMPER<br>DWG. NO. DF | 30 = BARE STEEL OPTION<br>31 = BLACK POWDER CC<br>T = APPROX 160LBS<br>19 DESTROYER FRC<br>FB1930<br>FB1931 |      |