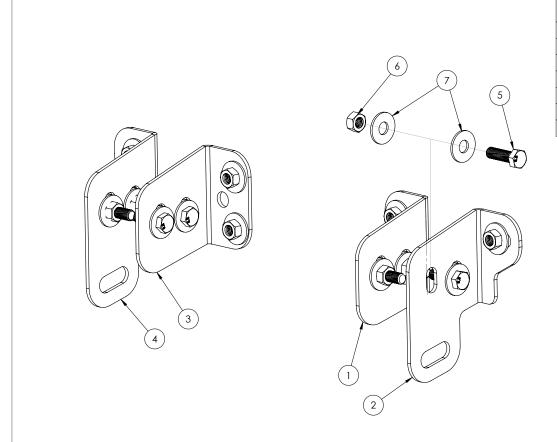

| ITEM<br>NO. | PART NUMBER      | DESCRIPTION                               | QTY. |
|-------------|------------------|-------------------------------------------|------|
| 1           | 2BFT2021-01      | INNER FRAME TIE IN BRACKET - PS           | 1    |
| 2           | 2BFT2021-02      | OUTER FRAME TIE IN BRACKET - PS           | 1    |
| 3           | 2BFT2021-03      | INNER FRAME TIE IN BRACKET - DS           | 1    |
| 4           | 2BFT2021-04      | OUTER FRAMAE TIE IN BRACKET - DS          | 1    |
| 5           | HB12175M40ZPCL88 | HEX BOLT M12-1.75 x 40mm ZINC PLATE CL8.8 | 8    |
| 6           | HN12175MZPCL8    | HEX NUT M12 X 1.75mm ZINC PLATE CL8       | 14   |
| 7           | FW5022ZP         | FLAT WASHER Ø1/2" X 1.375" ZINC PLATE     | 22   |

Start by removing the "U" shaped nut bracket located behind the frame face plate. This bracket was orginally used to mount your bumper and is replaced by the individual M12 nuts and washers provided.

For additional support we recommend adding a  $\emptyset$ 1/2" hole in this location. Use the Frame Tie in Bracket as a template to mark the hole location and drill.

This hole is already in the correct location. However it will need to be enlarged. Use a  $\emptyset 1/2$ " drill bit to enlarge this hole.

Repeat this procedure on both sides of both frame rails. Be sure to clean the areas and paint any raw metal to prevent rusting. Position the Frame Tie in Brackets as shown, making sure they are flush up agaisnt the back of the frame face plate. Tighten both mounting bolts on each Frame Tie in Bracket and then procede with your bumper installation.