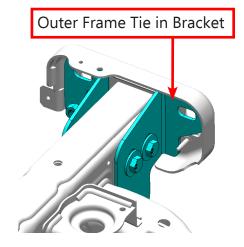

| ITEM<br>NO. | PART NUMBER      | DESCRIPTION                               | QTY. |
|-------------|------------------|-------------------------------------------|------|
| 1           | 2BFT2021-01      | INNER FRAME TIE IN BRACKET - PS           | 1    |
| 2           | 2BFT2021-02      | OUTER FRAME TIE IN BRACKET - PS           | 1    |
| 3           | 2BFT2021-03      | INNER FRAME TIE IN BRACKET - DS           | 1    |
| 4           | 2BFT2021-04      | OUTER FRAMAE TIE IN BRACKET - DS          | 1    |
| 5           | HB12175M40ZPCL88 | HEX BOLT M12-1.75 x 40mm ZINC PLATE CL8.8 | 8    |
| 6           | HN12175MZPCL8    | HEX NUT M12 X 1.75mm ZINC PLATE CL8       | 14   |
| 7           | FW5022ZP         | FLAT WASHER Ø1/2" X 1.375" ZINC PLATE     | 22   |

## BLACK-OPS SERIES

FRONT BUMPER FRAME TIE
IN BRACKETS
SHIPPING SHEET

Packaged by:

On:

OUTER FRAME TIE IN
BRACKET - DS
2BFT2021-04
(x1)

OUTER FRAME TIE IN
BRACKET - PS
2BFT2021-02
(x1)

INNER FRAME TIE IN
BRACKET - DS
2BFT2021-03
(x1)