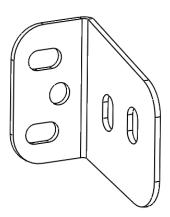

## BLACK-OPS SERIES

FRONT BUMPER FRAME TIE
IN BRACKETS
SHIPPING SHEET

Packaged by:

On:

OUTER FRAME TIE IN
BRACKET - DS
2BFT2021-04
(x1)

OUTER FRAME TIE IN
BRACKET - PS
2BFT2021-02
(x1)

INNER FRAME TIE IN
BRACKET - DS
2BFT2021-03
(x1)

INNER FRAME TIE IN
BRACKET - PS
2BFT2021-01
(x1)

Page 5