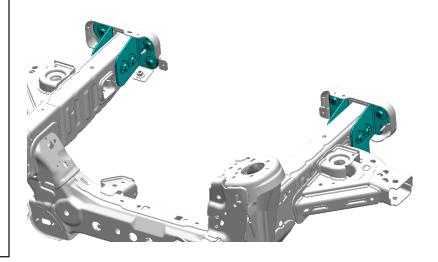

**BLACK-OPS SERIES** 

**BRONCO** 

BRONCO 2021 FRONT BUMPER FRAME TIE IN BRACKETS

\*VERIFY YOU HAVE ALL THE COMPONENTS BEFORE STARTING THE INSTALLATION. REFER TO THE ENGINEERING DRAWINGS AT THE END OF THIS DOCUMENT FOR A COMPLETE PARTS LIST\*

This hole is already in the correct location. However it will need to be enlarged. Use a  $\emptyset 1/2$ " drill bit to enlarge this hole.

Repeat this procedure on both sides of both frame rails. Be sure to clean the areas and paint any raw metal to prevent rusting. Position the Frame Tie in Brackets as shown, making sure they are flush up agaisnt the back of the frame face plate. Tighten both mounting bolts on each Frame Tie in Bracket and then procede with your bumper installation.