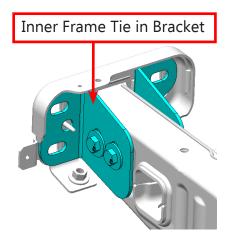

| ITEM<br>NO. | PART NUMBER      | DESCRIPTION                               | QTY. |
|-------------|------------------|-------------------------------------------|------|
| 1           | 2BFT2021-01      | INNER FRAME TIE IN BRACKET - PS           | 1    |
| 2           | 2BFT2021-02      | OUTER FRAME TIE IN BRACKET - PS           | 1    |
| 3           | 2BFT2021-03      | INNER FRAME TIE IN BRACKET - DS           | 1    |
| 4           | 2BFT2021-04      | OUTER FRAMAE TIE IN BRACKET - DS          | 1    |
| 5           | HB12175M40ZPCL88 | HEX BOLT M12-1.75 x 40mm ZINC PLATE CL8.8 | 8    |
| 6           | HN12175MZPCL8    | HEX NUT M12 X 1.75mm ZINC PLATE CL8       | 14   |
| 7           | FW5022ZP         | FLAT WASHER Ø1/2" X 1.375" ZINC PLATE     | 22   |

INNER FRAME TIE IN
BRACKET - PS
2BFT2021-01
(x1)

Page 5