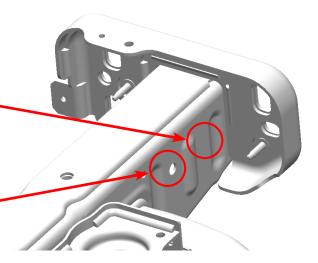

Start by removing the "U" shaped nut bracket located behind the frame face plate. This bracket was orginally used to mount your bumper and is replaced by the individual M12 nuts and washers provided.

For additional support we recommend adding a  $\emptyset$ 1/2" hole in this location. Use the Frame Tie in Bracket as a template to mark the hole location and drill.

This hole is already in the correct location. However it will need to be enlarged. Use a  $\emptyset 1/2$ " drill bit to enlarge this hole.

Repeat this procedure on both sides of both frame rails. Be sure to clean the areas and paint any raw metal to prevent rusting. Position the Frame Tie in Brackets as shown, making sure they are flush up agaisnt the back of the frame face plate. Tighten both mounting bolts on each Frame Tie in Bracket and then procede with your bumper installation.