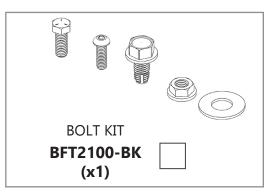

| ITEM<br>NO. | PART NUMBER      | DESCRIPTION                               | QTY. |
|-------------|------------------|-------------------------------------------|------|
| 1           | 2BFT2021-01      | INNER FRAME TIE IN BRACKET - PS           | 1    |
| 2           | 2BFT2021-02      | OUTER FRAME TIE IN BRACKET - PS           | 1    |
| 3           | 2BFT2021-03      | INNER FRAME TIE IN BRACKET - DS           | 1    |
| 4           | 2BFT2021-04      | OUTER FRAMAE TIE IN BRACKET - DS          | 1    |
| 5           | HB12175M40ZPCL88 | HEX BOLT M12-1.75 x 40mm ZINC PLATE CL8.8 | 8    |
| 6           | HN12175MZPCL8    | HEX NUT M12 X 1.75mm ZINC PLATE CL8       | 14   |
| 7           | FW5022ZP         | FLAT WASHER Ø1/2" X 1.375" ZINC PLATE     | 22   |