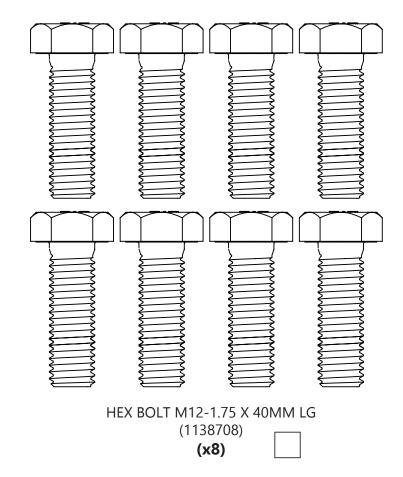

| ITEM<br>NO. | PART NUMBER      | DESCRIPTION                               | QTY. |
|-------------|------------------|-------------------------------------------|------|
| 1           | 2BFT2021-01      | INNER FRAME TIE IN BRACKET - PS           | 1    |
| 2           | 2BFT2021-02      | OUTER FRAME TIE IN BRACKET - PS           | 1    |
| 3           | 2BFT2021-03      | INNER FRAME TIE IN BRACKET - DS           | 1    |
| 4           | 2BFT2021-04      | OUTER FRAMAE TIE IN BRACKET - DS          | 1    |
| 5           | HB12175M40ZPCL88 | HEX BOLT M12-1.75 x 40mm ZINC PLATE CL8.8 | 8    |
| 6           | HN12175MZPCL8    | HEX NUT M12 X 1.75mm ZINC PLATE CL8       | 14   |
| 7           | FW5022ZP         | FLAT WASHER Ø1/2" X 1.375" ZINC PLATE     | 22   |