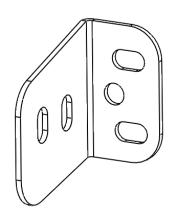

## BLACK-OPS SERIES

FRONT BUMPER FRAME TIE
IN BRACKETS
SHIPPING SHEET

Packaged by:

On:

OUTER FRAME TIE IN
BRACKET - DS
2BFT2021-04
(x1)

OUTER FRAME TIE IN
BRACKET - PS
2BFT2021-02
(x1)

INNER FRAME TIE IN
BRACKET - DS
2BFT2021-03
(x1)

INNER FRAME TIE IN
BRACKET - PS
2BFT2021-01
(x1)

Page 5