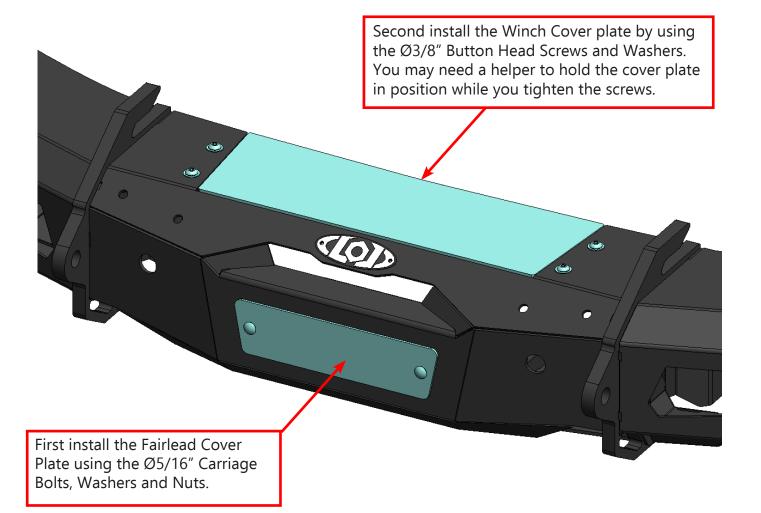

\*VERIFY YOU HAVE ALL THE COMPONENTS BEFORE STARTING THE INSTALLATION. REFER TO THE ENGINEERING DRAWINGS AT THE END OF THIS DOCUMENT FOR A COMPLETE PARTS LIST\*

Ν

| BRONCO   BRONCO   BRONCO   BRONCO   BLACK-OPS SERIES   KONT BUMPER WINCH   COVER PLATES   Bolt Kit   Packaged by:   On: | Image: With the second seco |
|-------------------------------------------------------------------------------------------------------------------------|-------------------------------------------------------------------------------------------------------------------------------------------------------------------------------------------------------------------------------------------------------------------------------------------------------------------------------------------------------------------------------------------------------------------------------------------------------------------------------------------------------------------------------------------------------------------------------------------------------------------------------------------------------------------------------------------------------------------------------------------------------------------------------------------------------------------------------------------------------------------------------------------------------------------------------------------------------------------------------------------------------------------------------------------------------------------------------------------------------------------------------------------------------------------------------------------------------------------------------------------------------------------------------------------------------------------------------------------------------------------------------------------------------------------------------------------------------------------------------------------------------------------------------------------------------------------------------------------------------------------------------------------------------------------------------------------------------------------------------------------------------------------------------------------------------------------------------------------------------------------------------------------------------------------------------------------------------------------------------------------------------------------------------------------------------------------------------------------------|
| (36304)<br>(x2)                                                                                                         | CARRIAGE BOLT 5/16-18 X 1.00<br>(x2)                                                                                                                                                                                                                                                                                                                                                                                                                                                                                                                                                                                                                                                                                                                                                                                                                                                                                                                                                                                                                                                                                                                                                                                                                                                                                                                                                                                                                                                                                                                                                                                                                                                                                                                                                                                                                                                                                                                                                                                                                                                            |
|                                                                                                                         |                                                                                                                                                                                                                                                                                                                                                                                                                                                                                                                                                                                                                                                                                                                                                                                                                                                                                                                                                                                                                                                                                                                                                                                                                                                                                                                                                                                                                                                                                                                                                                                                                                                                                                                                                                                                                                                                                                                                                                                                                                                                                                 |