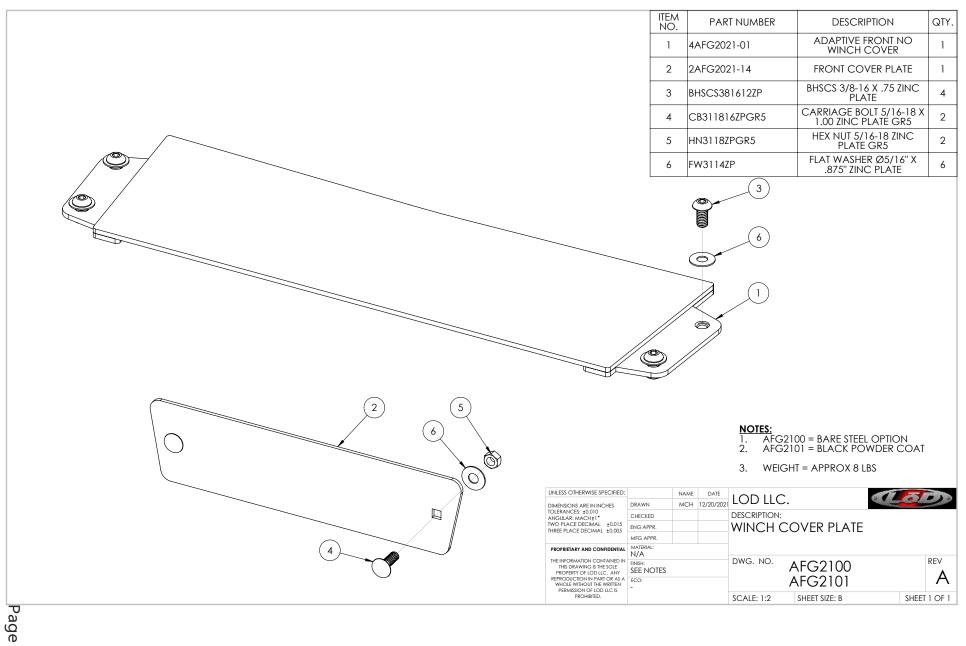

\*VERIFY YOU HAVE ALL THE COMPONENTS BEFORE STARTING THE INSTALLATION. REFER TO THE ENGINEERING DRAWINGS AT THE END OF THIS DOCUMENT FOR A COMPLETE PARTS LIST\*

Ν

| BRONCO   BRONCO   BRONCO   BRONCO   BLACK-OPS SERIES   KONT BUMPER WINCH   COVER PLATES   Bolt Kit   Packaged by:   On: | Image: With the second seco |
|-------------------------------------------------------------------------------------------------------------------------|-------------------------------------------------------------------------------------------------------------------------------------------------------------------------------------------------------------------------------------------------------------------------------------------------------------------------------------------------------------------------------------------------------------------------------------------------------------------------------------------------------------------------------------------------------------------------------------------------------------------------------------------------------------------------------------------------------------------------------------------------------------------------------------------------------------------------------------------------------------------------------------------------------------------------------------------------------------------------------------------------------------------------------------------------------------------------------------------------------------------------------------------------------------------------------------------------------------------------------------------------------------------------------------------------------------------------------------------------------------------------------------------------------------------------------------------------------------------------------------------------------------------------------------------------------------------------------------------------------------------------------------------------------------------------------------------------------------------------------------------------------------------------------------------------------------------------------------------------------------------------------------------------------------------------------------------------------------------------------------------------------------------------------------------------------------------------------------------------|
| (36304)<br>(x2)                                                                                                         | CARRIAGE BOLT 5/16-18 X 1.00<br>(x2)                                                                                                                                                                                                                                                                                                                                                                                                                                                                                                                                                                                                                                                                                                                                                                                                                                                                                                                                                                                                                                                                                                                                                                                                                                                                                                                                                                                                                                                                                                                                                                                                                                                                                                                                                                                                                                                                                                                                                                                                                                                            |
|                                                                                                                         |                                                                                                                                                                                                                                                                                                                                                                                                                                                                                                                                                                                                                                                                                                                                                                                                                                                                                                                                                                                                                                                                                                                                                                                                                                                                                                                                                                                                                                                                                                                                                                                                                                                                                                                                                                                                                                                                                                                                                                                                                                                                                                 |

FLAT WASHER Ø5/16" X .875" (0159678)

(x6)