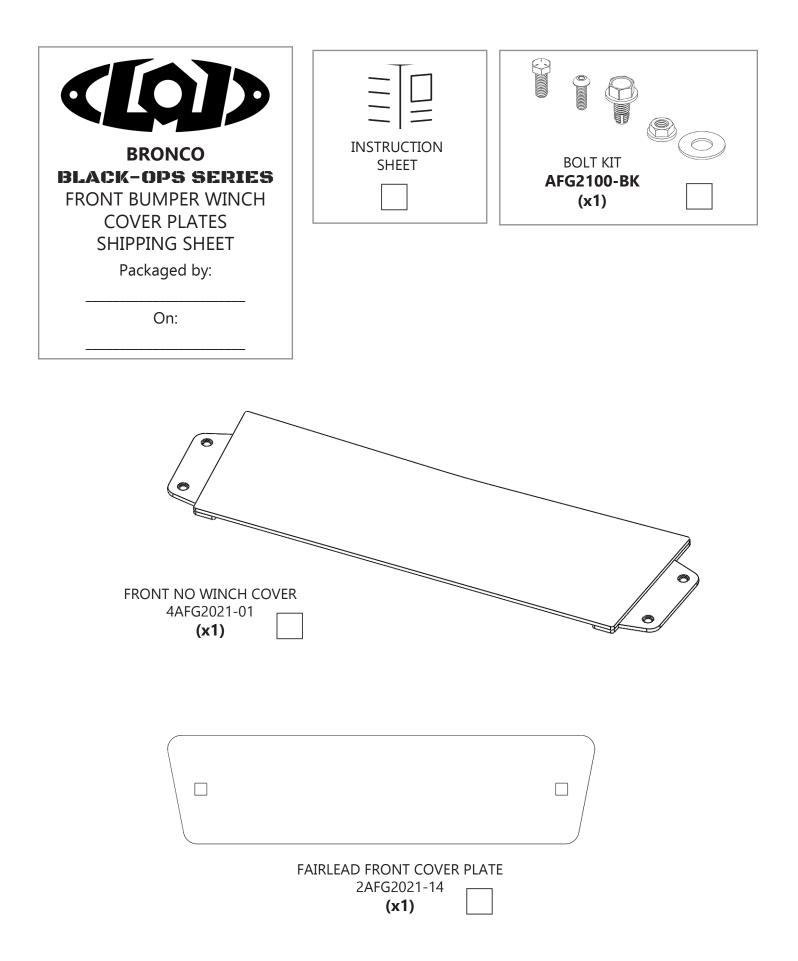

\*VERIFY YOU HAVE ALL THE COMPONENTS BEFORE STARTING THE INSTALLATION. REFER TO THE ENGINEERING DRAWINGS AT THE END OF THIS DOCUMENT FOR A COMPLETE PARTS LIST\*

Ν

| BRONCO   BRONCO   BRONCO   BRONCO   BLACK-OPS SERIES   KONT BUMPER WINCH   COVER PLATES   Bolt Kit   Packaged by:   On: | Image: With the second seco |
|-------------------------------------------------------------------------------------------------------------------------|-------------------------------------------------------------------------------------------------------------------------------------------------------------------------------------------------------------------------------------------------------------------------------------------------------------------------------------------------------------------------------------------------------------------------------------------------------------------------------------------------------------------------------------------------------------------------------------------------------------------------------------------------------------------------------------------------------------------------------------------------------------------------------------------------------------------------------------------------------------------------------------------------------------------------------------------------------------------------------------------------------------------------------------------------------------------------------------------------------------------------------------------------------------------------------------------------------------------------------------------------------------------------------------------------------------------------------------------------------------------------------------------------------------------------------------------------------------------------------------------------------------------------------------------------------------------------------------------------------------------------------------------------------------------------------------------------------------------------------------------------------------------------------------------------------------------------------------------------------------------------------------------------------------------------------------------------------------------------------------------------------------------------------------------------------------------------------------------------|
| (36304)<br>(x2)                                                                                                         | CARRIAGE BOLT 5/16-18 X 1.00<br>(x2)                                                                                                                                                                                                                                                                                                                                                                                                                                                                                                                                                                                                                                                                                                                                                                                                                                                                                                                                                                                                                                                                                                                                                                                                                                                                                                                                                                                                                                                                                                                                                                                                                                                                                                                                                                                                                                                                                                                                                                                                                                                            |
|                                                                                                                         |                                                                                                                                                                                                                                                                                                                                                                                                                                                                                                                                                                                                                                                                                                                                                                                                                                                                                                                                                                                                                                                                                                                                                                                                                                                                                                                                                                                                                                                                                                                                                                                                                                                                                                                                                                                                                                                                                                                                                                                                                                                                                                 |