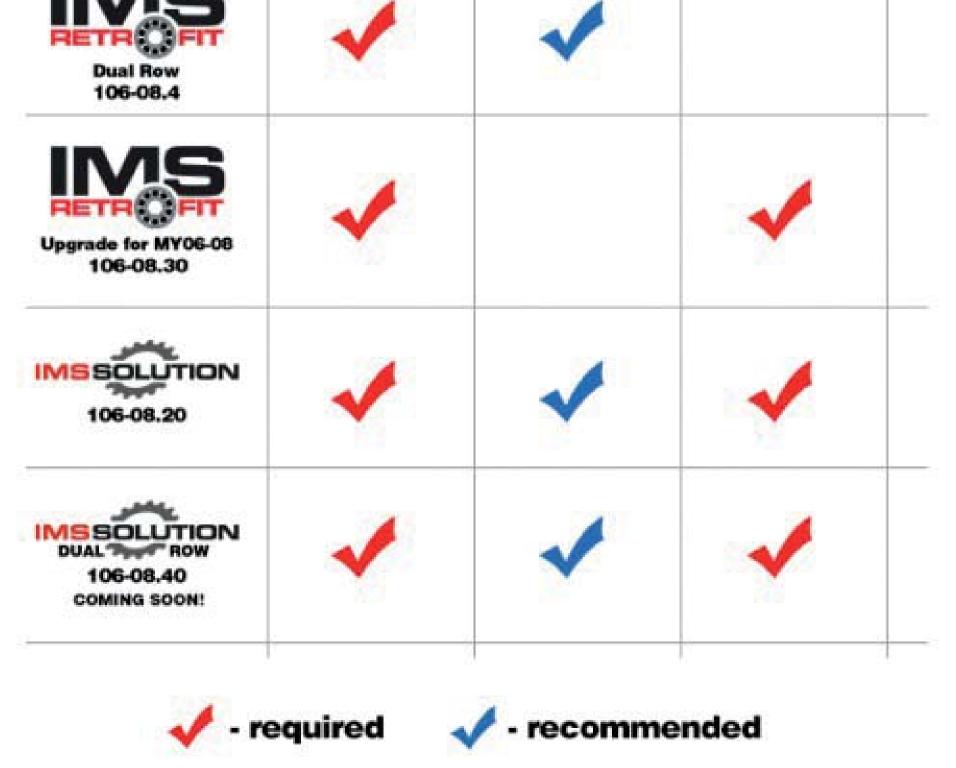

## TOOLS NEEDED FOR IMS KITS INSTALLATION:

|                                    | SINGLE ROW PRO | DUAL ROW<br>106-08.4 | SINGLE ROW<br>106-08.20 | DUAL ROW<br>106-08.40 | UPGRADE FOR MY06-08<br>106-08.30 | CLASSIC SINGLE ROW<br>106-08.2 |
|------------------------------------|----------------|----------------------|-------------------------|-----------------------|----------------------------------|--------------------------------|
| 106.08.13                          | 18.            |                      | 115                     | 128                   |                                  |                                |
| IMS Pro Tool Kit                   |                |                      |                         |                       |                                  |                                |
| 106.08.21                          | 20             | 20                   | - 20                    |                       |                                  |                                |
| Supplemental Tool Kit              |                |                      |                         | ~                     |                                  |                                |
| 106.08.22                          |                |                      |                         |                       |                                  |                                |
| M96 Faultess Tools IMS Tool<br>Kit |                |                      |                         |                       |                                  |                                |