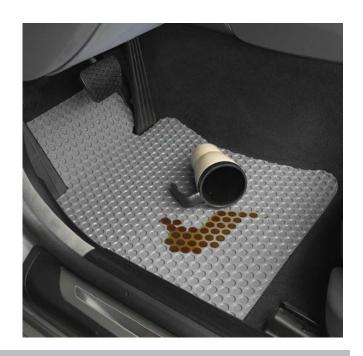

## DURABLE RUBBER CONSTRUCTION

- The only custom fit rubber mat for all vehicles.
- Custom fit to each vehicle to provide maximum coverage and protection.
- Textured non-slip surface.
- Hundreds of uniform "wells" provide capacity for mud, snow, water, sand, spills, and debris.
- Larger round wells provide double the capacity of other designs.
- Heavy duty, long wearing material stays flexible, even in sub-freezing conditions.
- Contemporary edge-to-edge material design.
- Flush edge material hugs the contour of your vehicle's floor.
- Non-skid nib backing keeps mats safely in place.