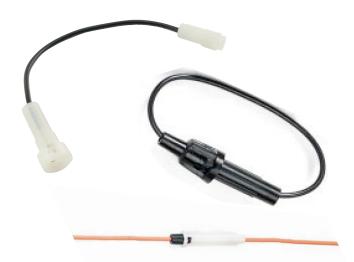

#### **Description**

FNY Series In-line Universal Glass Style Fuse Holders are designed for SFE, AGA, AGC, AGW, and AGX Glass Type automotive fuses. Simple twist-lock knob and body design allows for easy fuse installation and replacement. Standard Duty version fit for traditional automotive and commercial vehicle accessory circuits (lighting, displays, communications, etc). Heavy Duty version fit for air conditioner, heater blower motors, and other higher load applications.

# Features and Benefits Standard Duty - 8" looped l

- Standard Duty 8" looped UL 1015 wire leds for cut and install in-line installation
- Heavy Duty Two 4" GXL wire leads for easy in-line installation
- Accepts SFE, AGA, AGC, AGW, and AGX Series Glass Fuses
- Spring-loaded twist-lock body for easy fuse installation and replacement
- Weather resistant nylon body

## **Applications**

- Accessory lighting, displays, communications equipment
- Air conditioner, blower motors