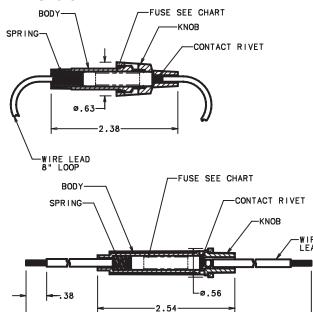

# Features and Benefits Standard Duty - 8" looped l

- Standard Duty 8" looped UL 1015 wire leds for cut and install in-line installation
- Heavy Duty Two 4" GXL wire leads for easy in-line installation
- Accepts SFE, AGA, AGC, AGW, and AGX Series Glass Fuses
- Spring-loaded twist-lock body for easy fuse installation and replacement
- Weather resistant nylon body

#### **Dimension in MM**

| PART<br>NUMBER | DESCRIPTION                                                                                | MAX FUSE<br>RATING | WIRE SIZE      | COLOR  |
|----------------|--------------------------------------------------------------------------------------------|--------------------|----------------|--------|
| 0FNY0001XP     | In-line Universal Glass Style Fuse Holder - Carded Retail Package                          | 20A                | 14 AWG UL 1015 | Black  |
| 0FNY0001ZXJ    | In-line Universal Glass Style Fuse Holder - Bulk                                           | 20A                | 14 AWG UL 1015 | Black  |
| 0FNY0002ZXJ    | Heavy Duty In-line Universal Glass Style Fuse Holder - Bulk                                | 30A                | 12 AWG GXL     | Orange |
| 0FNY0020XP     | In-line Universal Glass Style Fuse Holder with 20A Fuse - Carded Retail Package            | 20A                | 14 AWG UL 1015 | Black  |
| 0FNY0030XP     | Heavy Duty In-line Universal Glass Style Fuse Holder with 30A Fuse - Carded Retail Package | 30A                | 12 AWG GXL     | Orange |