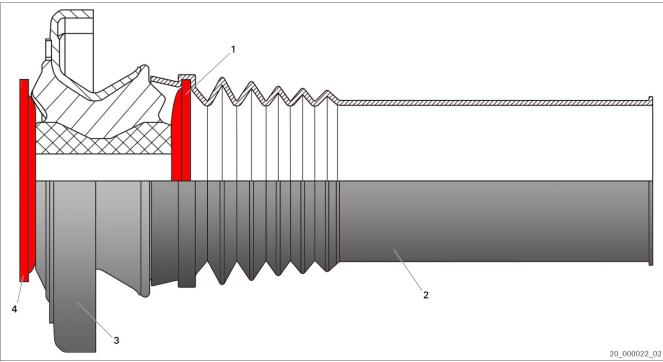

Fig. 1: Suspension-strut mount with service kit

- 1 Washer
- 3 Suspension-strut mount (FSL)

- 2 Protective tube
- 4 Washer
- 1. Remove suspension-strut mount (3) and protective tube (2). Do **not** dispose of washers (1; 4)!
- 2. Position washer (1) in new protective tube (2).
- 3. Attach protective tube (2) with washer (1) to shock absorber.
- 4. Attach suspension-strut mount (3) and washer (4) to shock absorber.
- 5. Tighten with new nut and correct tightening torque. Observe the vehicle manufacturer specifications.