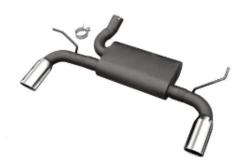

## 2007-'17 Jeep Wrangler V6 Axle Back\*

SKU: LEX4160

\* To fit 2007-'11 Jeep Models requires a minor modification. See Figure "A"

To fit 2007-'11 Jeep Wranglers, the pin (see arrow) on the stock pipe must be removed. Pin is easily removed with a hammer and chisel. Note this pin serves a purpose on the stock exhaust but is not required to install the Legato Performance Exhaust System.