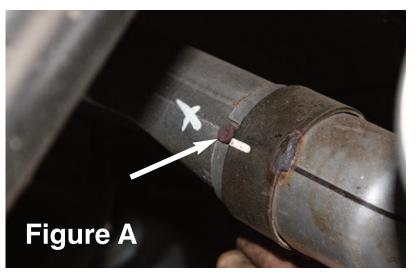

## 2007-'17 Jeep Wrangler V6 Axle Back\*

SKU: LEX4160

\* To fit 2007-'11 Jeep Models requires a minor modification. See Figure "A"

To fit 2007-'11 Jeep Wranglers, the pin (see arrow) on the stock pipe must be removed. Pin is easily removed with a hammer and chisel. Note this pin serves a purpose on the stock exhaust but is not required to install the Legato Performance Exhaust System.