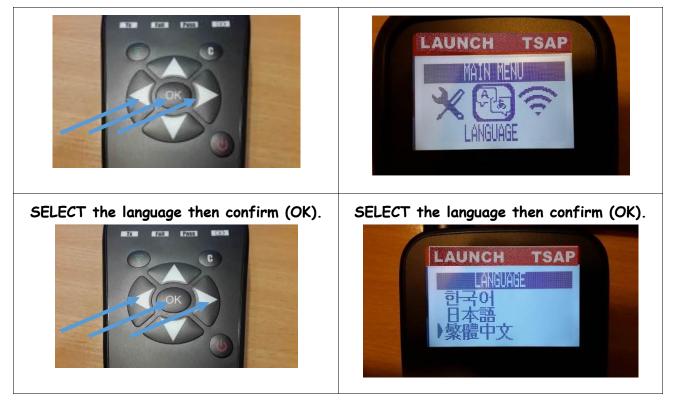

## USB CONNECTOR / CHARGING THE BATTERY

| The USB connection allows software updates to be installed<br>onto the tool using the WEB VT program.<br>TPM sensor results can also be printed using this program.                                                                      |
|------------------------------------------------------------------------------------------------------------------------------------------------------------------------------------------------------------------------------------------|
| The USB connection allows to charge the internal battery.<br>The symbol is red during the charge.<br>The symbol becomes green when the charge is complete.<br>It can be done from a PC (14 hours) or with the wall<br>charger (5 hours). |

## LANGUAGE