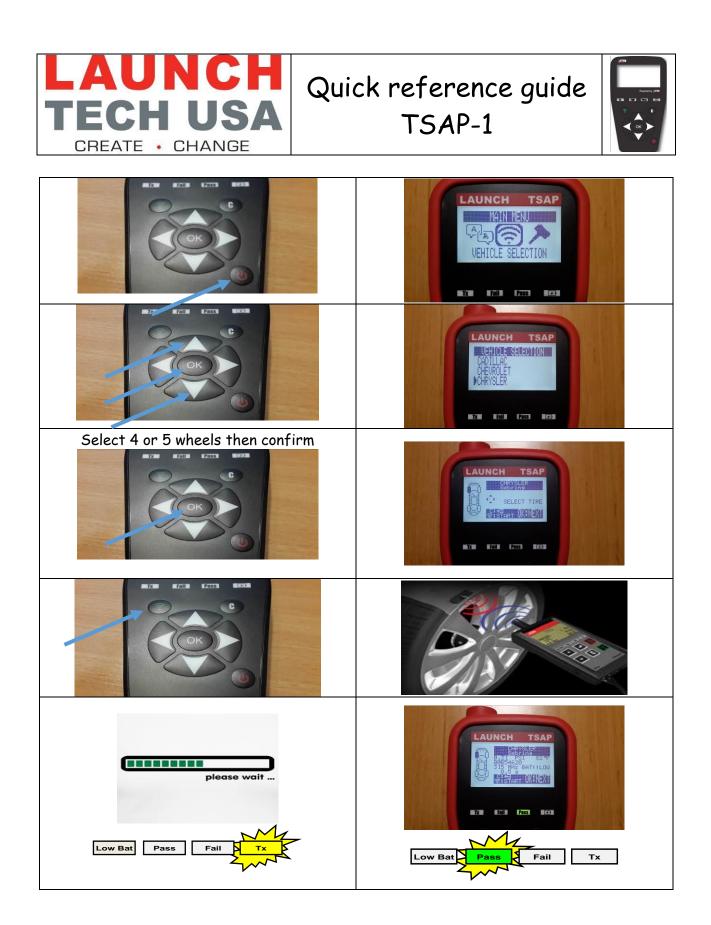

## USB CONNECTOR / CHARGING THE BATTERY

| The USB connection allows software updates to be installed<br>onto the tool using the WEB VT program.<br>TPM sensor results can also be printed using this program.                                                                      |
|------------------------------------------------------------------------------------------------------------------------------------------------------------------------------------------------------------------------------------------|
| The USB connection allows to charge the internal battery.<br>The symbol is red during the charge.<br>The symbol becomes green when the charge is complete.<br>It can be done from a PC (14 hours) or with the wall<br>charger (5 hours). |

## LANGUAGE