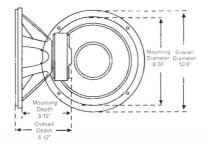

# MAXPI54D

| Specification      | MAXP104D | MAXP124D | MAXP154D |
|--------------------|----------|----------|----------|
| Pewe r(Watts Peak) | 1200     | 1600     | 2000     |
| Nem.Impedance(Ohm) | 2X4      | 2X4      | 2X4      |
| Voice Coll         | 2.0"KSV  | 2,0"KSV  | 2.5"KSV  |
| Magnet Structure   | 60+60    | 80+80    | 100+100  |
| Fs (Hz)            | 50       | 40       | 30       |
| Qms                | 4.92     | 5.0      | 5.0      |
| Qes                | 0.84     | 0.90     | 0.90     |
| Qts                | 0.72     | 0.75     | 0.75     |
| SPL (dB)           | 85       | 84       | 89       |
| Vas (cuft)         | 4.908    | 5.204    | 6.02     |