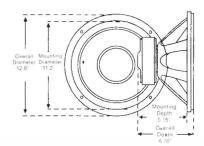

# MAXPI54D

| Specification      | MAXP104D | MAXP124D | MAXP154D |
|--------------------|----------|----------|----------|
| Pewe r(Watts Peak) | 1200     | 1600     | 2000     |
| Nem.Impedance(Ohm) | 2X4      | 2X4      | 2X4      |
| Voice Coll         | 2.0"KSV  | 2,0"KSV  | 2.5"KSV  |
| Magnet Structure   | 60+60    | 80+80    | 100+100  |
| Fs (Hz)            | 50       | 40       | 30       |
| Qms                | 4.92     | 5.0      | 5.0      |
| Qes                | 0.84     | 0.90     | 0.90     |
| Qts                | 0.72     | 0.75     | 0.75     |
| SPL (dB)           | 85       | 84       | 89       |
| Vas (cuft)         | 4.908    | 5.204    | 6.02     |