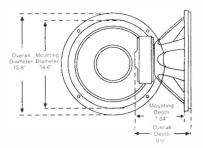

# MAXPI54D

| Specification      | MAXP104D | MAXP124D | MAXP154D |
|--------------------|----------|----------|----------|
| Pewe r(Watts Peak) | 1200     | 1600     | 2000     |
| Nem.Impedance(Ohm) | 2X4      | 2X4      | 2X4      |
| Voice Coll         | 2.0"KSV  | 2,0"KSV  | 2.5"KSV  |
| Magnet Structure   | 60+60    | 80+80    | 100+100  |
| Fs (Hz)            | 50       | 40       | 30       |
| Qms                | 4.92     | 5.0      | 5.0      |
| Qes                | 0.84     | 0.90     | 0.90     |
| Qts                | 0.72     | 0.75     | 0.75     |
| SPL (dB)           | 85       | 84       | 89       |
| Vas (cuft)         | 4.908    | 5.204    | 6.02     |