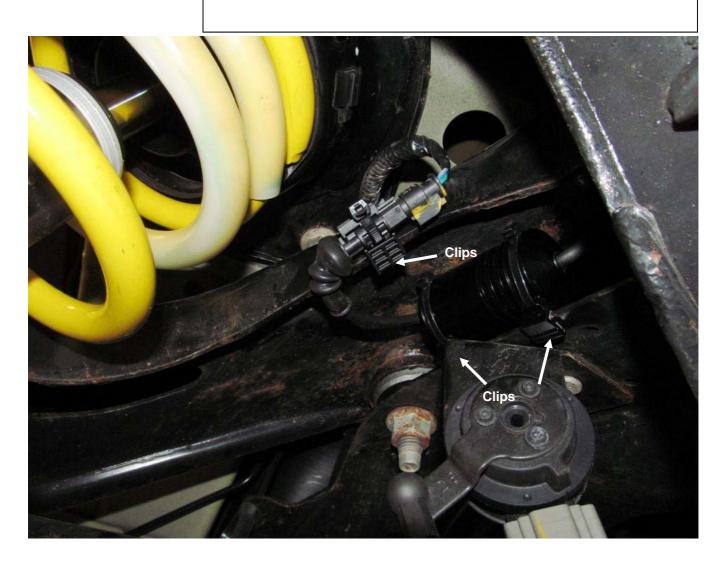

## Rear axle:

Mount the rear axle electronic kit with the supplied edge clips on the chassis edge. Run the standard damper control wire to the supplied electronic component connector. Insert the standard connector into the electronic component connector until it locks.