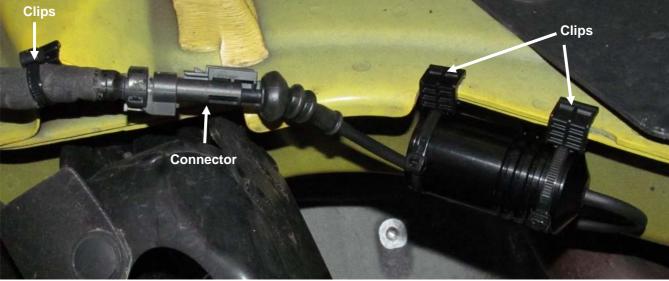

### Front axle:

Mount the front axle electronic kit with the supplied edge clips on the chassis edge. Run the standard damper control wire to the supplied electronic component connector. Insert the standard connector into the electronic component connector until it locks.

Right vehicle side.

| Installation Instructions |            | KW automotive |      |            |
|---------------------------|------------|---------------|------|------------|
| Instruction No.           | 685 10 426 |               | Date | 16.07.2015 |