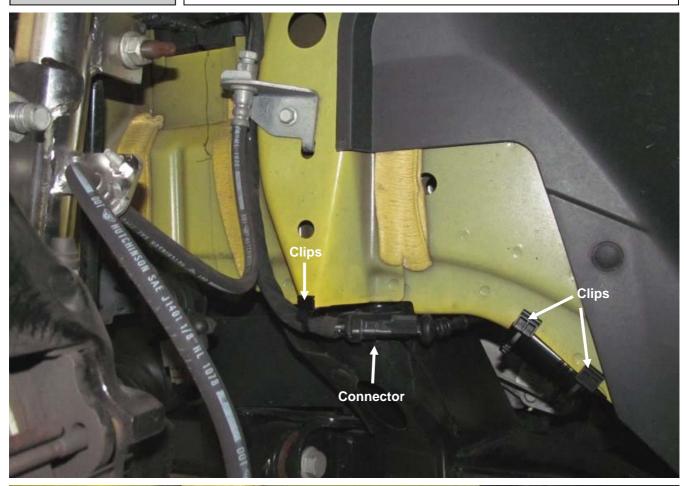

### Front axle:

Mount the front axle electronic kit with the supplied edge clips on the chassis edge. Run the standard damper control wire to the supplied electronic component connector. Insert the standard connector into the electronic component connector until it locks.

Right vehicle side.

| Installation Instructions |            | KW automotive |      |            |
|---------------------------|------------|---------------|------|------------|
| Instruction No.           | 685 10 426 |               | Date | 16.07.2015 |