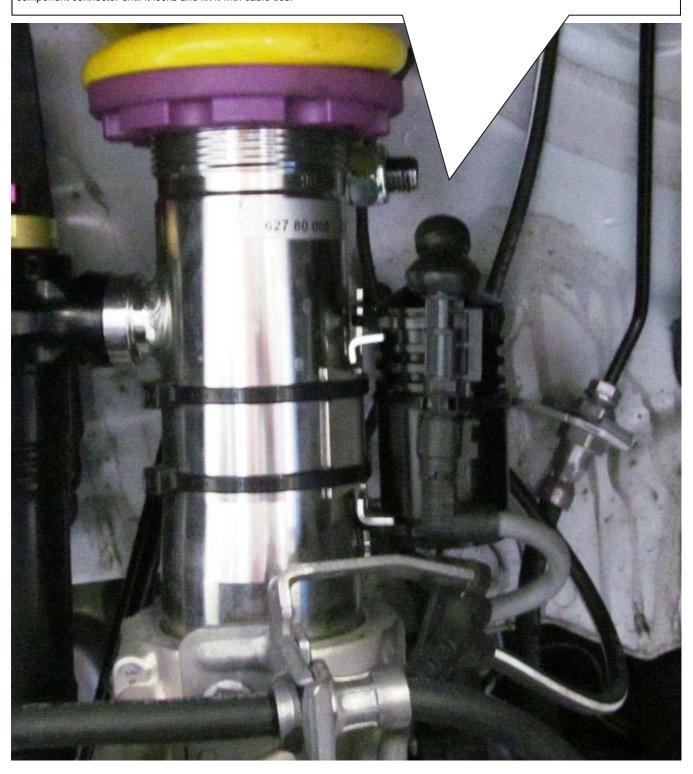

## Front axle:

Run the standard damper control wire to the supplied electronic component connector. Insert the standard connector into the electronic component connector until it locks and fix it with cable ties.