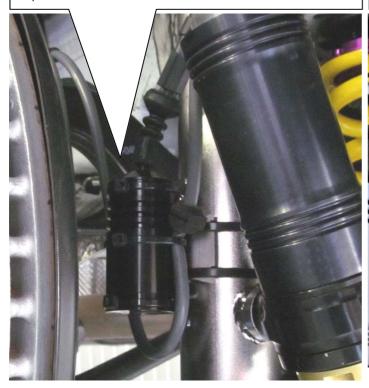

IMPORTANT: Adherend must be cleaned and degreased. Mount the electronic component facing to the rear of the vehicle as shown on the picture

## Rear axle:

Fix the holder on the elektronic component with cable ties 4,8mm x 290mm.

Fix the electronic component on the damper with cable ties 4,8mm x 290mm

**IMPORTANT:** Adherend must be cleaned and degreased. Mount the electronic component facing to the outside of the vehicle as shown on the picture