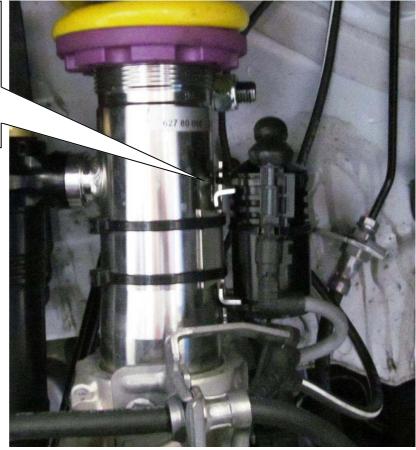

## Front axle:

Run the standard damper control wire to the supplied electronic component connector. Insert the standard connector into the electronic component connector until it locks and fix it with cable ties.