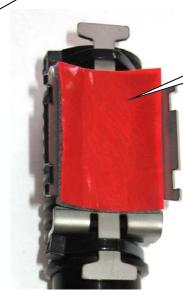

## Front axle:

Fix the holder on the elektronic component with cable ties 4,8mm x 290mm.

Fix the tape on the installed holder. Adherend must be cleaned and degreased.

Fix the electronic component on the damper with cable ties 4,8mm x 290mm.

IMPORTANT: Adherend must be cleaned and degreased. Mount the electronic component facing to the rear of the vehicle as shown on the picture