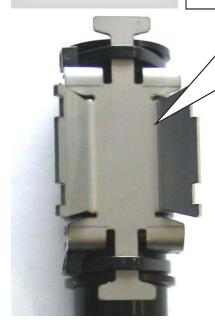

## Front axle:

Fix the holder on the elektronic component with cable ties 4,8mm x 290mm.

Fix the tape on the installed holder. Adherend must be cleaned and degreased.

Fix the electronic component on the damper with cable ties 4,8mm x 290mm.

IMPORTANT: Adherend must be cleaned and degreased. Mount the electronic component facing to the rear of the vehicle as shown on the picture