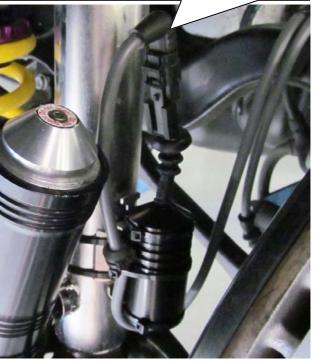

## Front axle:

Fix the holder on the elektronic component with cable ties 4,8mm x 290mm.

Fix the tape on the installed holder. Adherend must be cleaned and degreased.

Fix the electronic component on the damper with cable ties 4,8mm x 290mm.

IMPORTANT: Adherend must be cleaned and degreased. Mount the electronic component facing to the rear of the vehicle as shown on the picture

## Front axle:

Run the standard damper control wire to the supplied electronic component connector. Insert the standard connector into the electronic component connector until it locks and fix it with cable ties.