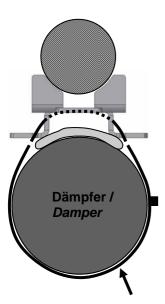

IMPORTANT: Adherend must be cleaned and degreased. Mount the electronic component facing to the rear of the vehicle as shown on the picture

## Rear axle:

Fix the holder on the elektronic component with cable ties 4,8mm x 290mm.

Fix the electronic component on the damper with cable ties 4,8mm x 290mm

**IMPORTANT:** Adherend must be cleaned and degreased. Mount the electronic component facing to the outside of the vehicle as shown on the picture