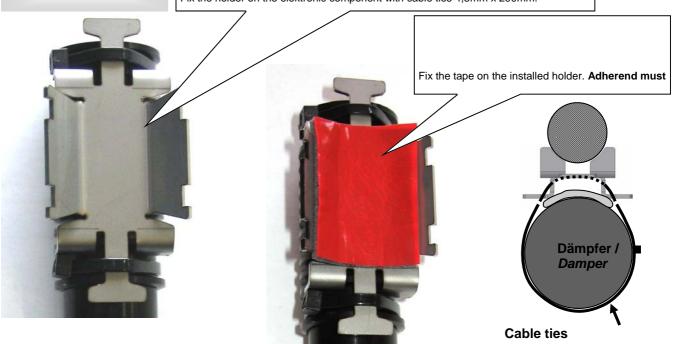

## Front axle:

Fix the holder on the elektronic component with cable ties 4,8mm x 290mm.

Fix the tape on the installed holder. Adherend must be cleaned and degreased.

Fix the electronic component on the damper with cable ties 4,8mm x 290mm.