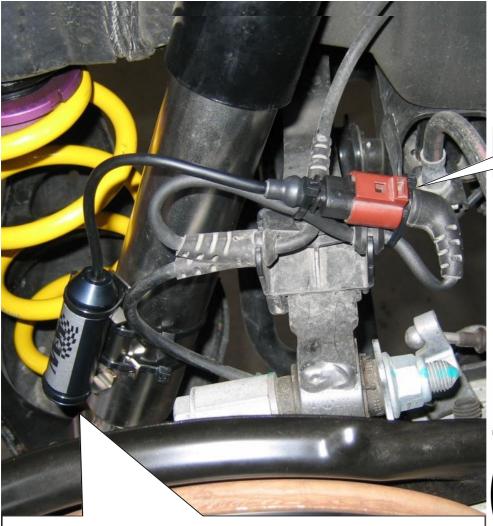

### Rear axle:

Left vehicle side.

**Warning:** Make sure that the damper pipe has enough clearance on the complete spring travel.

Run the standard damper control and fix it with the small cable ties.

Fix the supplied elektronic component with cable ties 4,8mm x 290mm. Run the standard damper control wire to the supplied electronic component connector. Insert the standard connector into the electronic component connector until it locks.