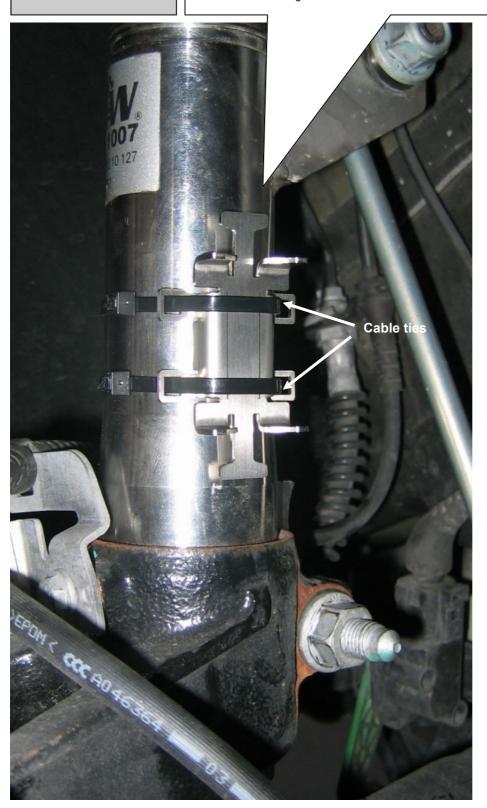

# Front axle:

Right vehicle side.

Fix the holder on the damper with cable ties 4,8mm x 290mm. Mount the holder facing to the front of the vehicle as shown on the picture  $\frac{1}{2}$ 

| Installation Instructions |            |  | KW automotive |
|---------------------------|------------|--|---------------|
| Instruction No.           | 685 10 141 |  |               |