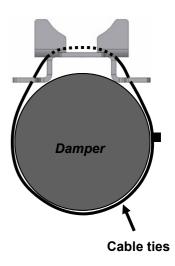

Cable ties

Damper

Elektronic kit

**Warning:** Make sure that the damper pipe has enough clearance on the complete spring travel.

| Installation Instructions |            |  | KW automotive |
|---------------------------|------------|--|---------------|
| Instruction No.           | 685 10 141 |  |               |