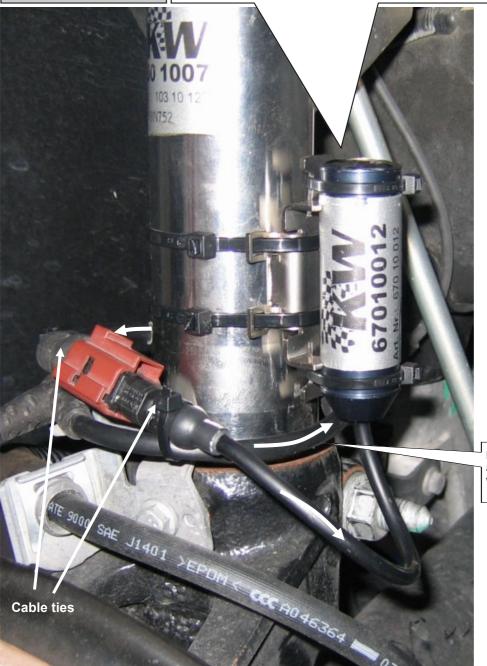

### Front axle:

Right vehicle side.

Fix the supplied elektronic component with cable ties 4,8mm x 290mm. Run the standard damper control wire to the supplied electronic component connector. Insert the standard connector into the electronic component connector until it locks.