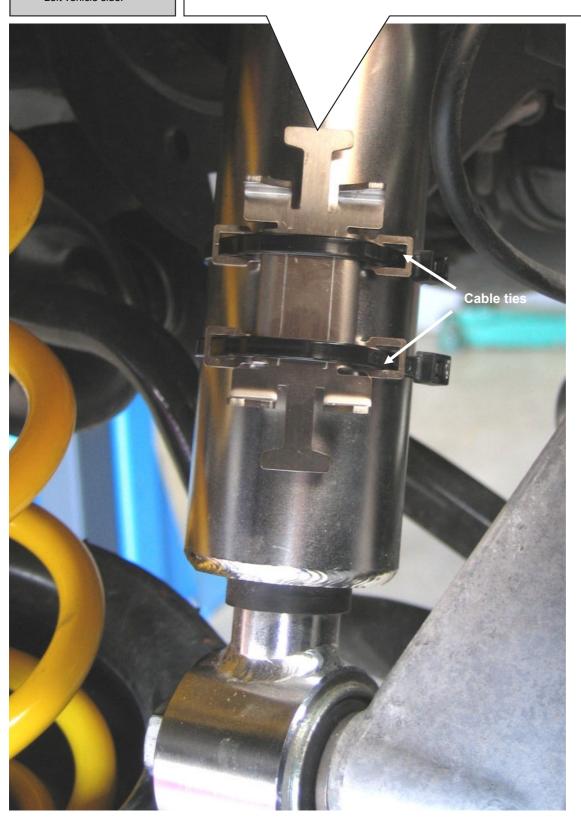

# Rear axle:

Left vehicle side.

Fix the holder on the damper with cable ties 4,8mm x 290mm. mount the holder slandwise facing outside to the rear of the vehicle as shown on the picture

| Installation Instructions |            |  | KW automotive |
|---------------------------|------------|--|---------------|
| Instruction No.           | 685 10 141 |  |               |