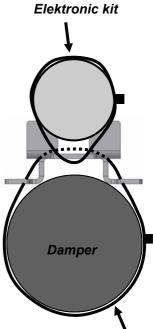

Cable ties

Damper

Elektronic kit

**Warning:** Make sure that the damper pipe has enough clearance on the complete spring travel.

| Installation Instructions |            |  | KW automotive |
|---------------------------|------------|--|---------------|
| Instruction No.           | 685 10 141 |  |               |