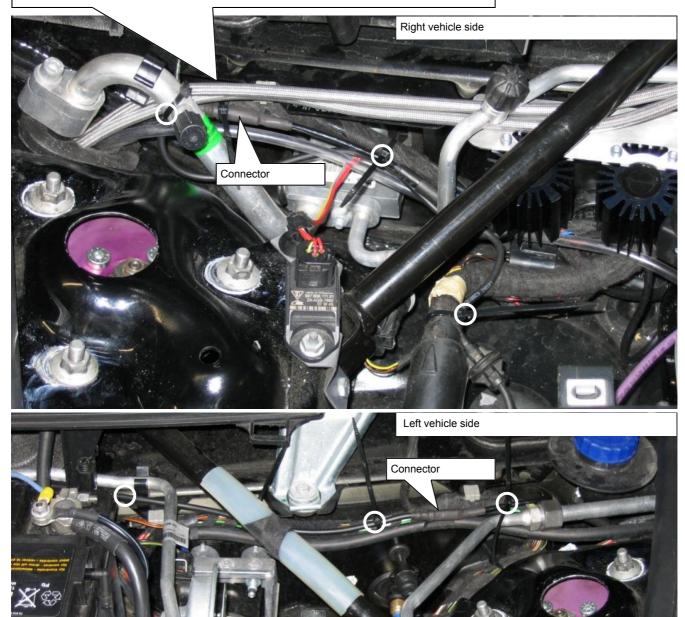

### Front axle:

Run the standard damper control wire with adapter to the cacellation kit connector. Insert the standard connector into the cacellation kit connector until it locks. Fix the wire with cable ties.