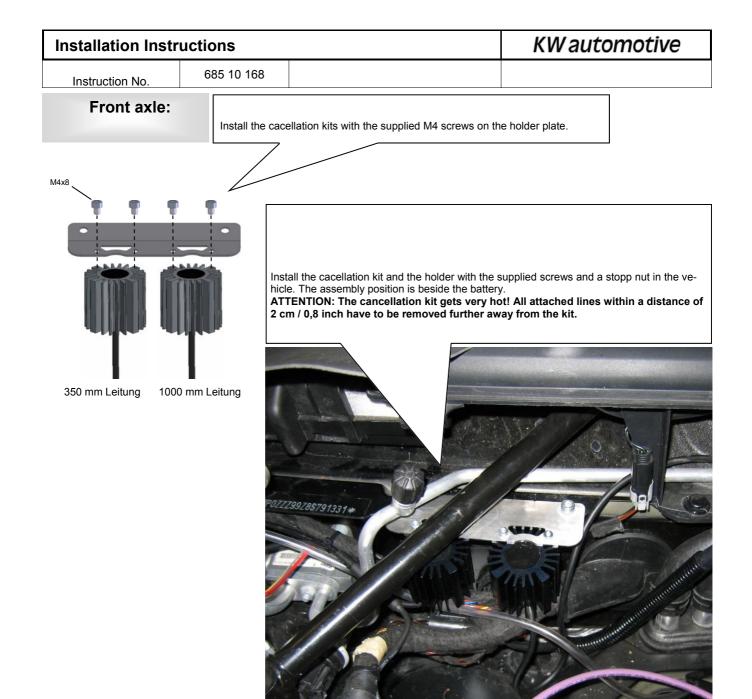

### Front axle:

Run the standard damper control wire with adapter to the cacellation kit connector. Insert the standard connector into the cacellation kit connector until it locks. Fix the wire with cable ties.