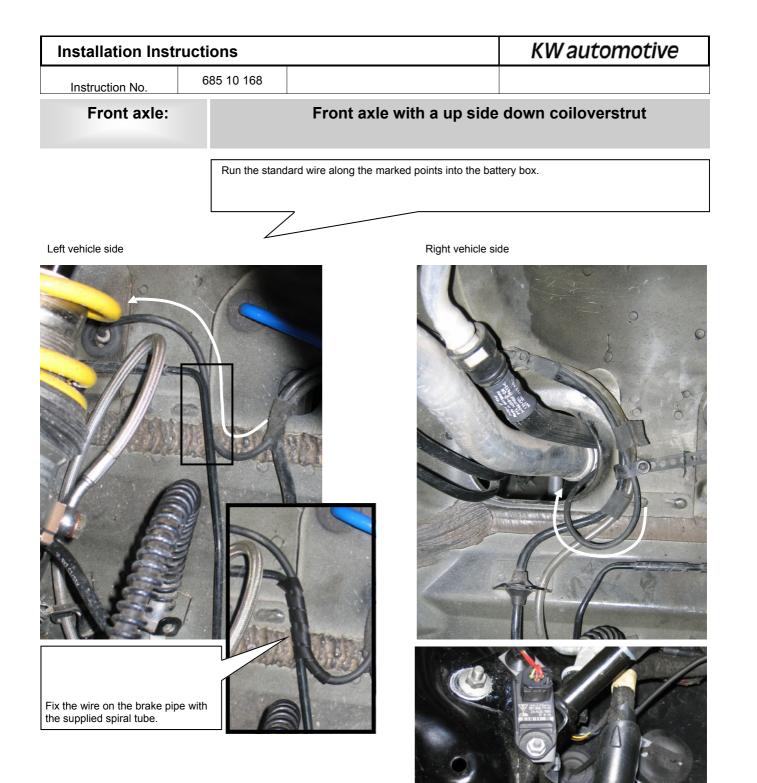

### Front axle:

Run the standard damper control wire with adapter to the cacellation kit connector. Insert the standard connector into the cacellation kit connector until it locks. Fix the wire with cable ties.