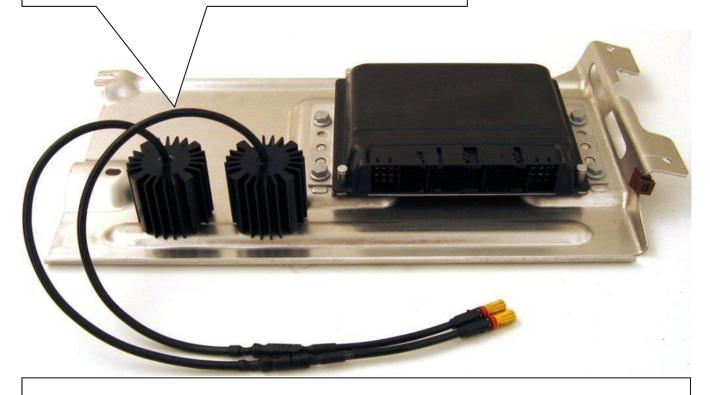

#### **Rear axle:**

Fix the cacellation kit with the adapter cable on the bottom side of the cover. Use the supplied screws.

Run the standard damper control wire with adapter to the supplied cacellation kit connector. Insert the standard connector into the supplied cacellation kit until it locks and reassembly the cover. ATTENTION: The cancellation kit gets very hot! All attached lines within a distance of 2 cm / 0,8 inch have to be removed further

away from the kit.