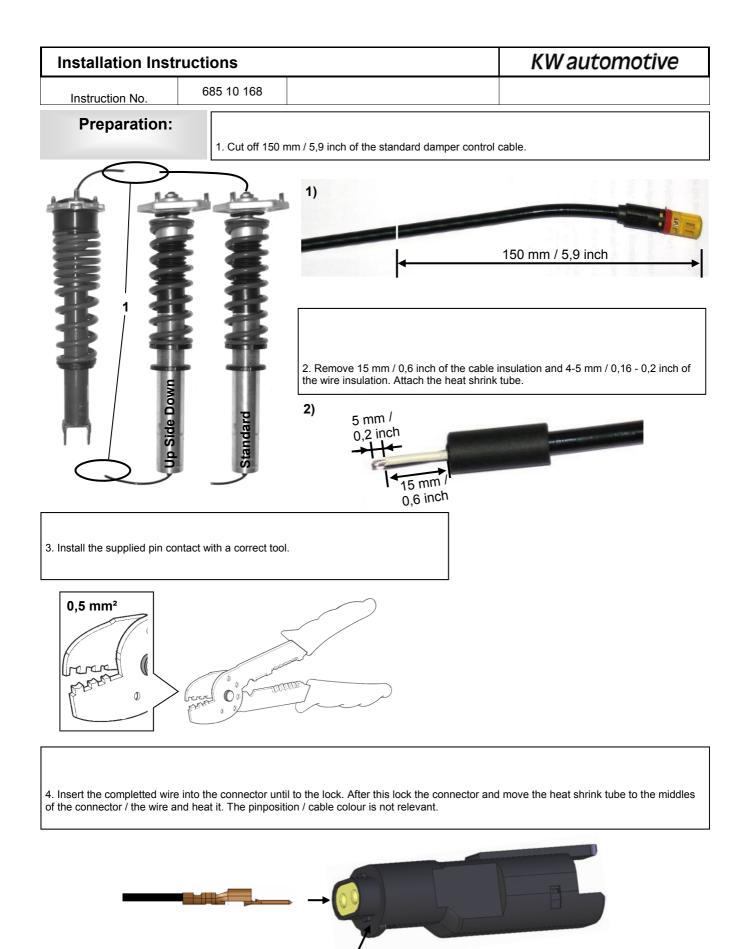

Instruction No.

685 10 168

#### Installation Instructions

Instruction No.

685 10 168