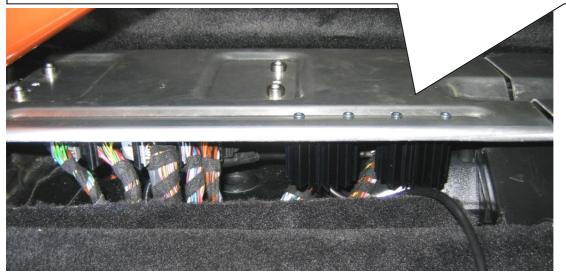

#### **Rear axle:**

Fix the cacellation kit with the adapter cable on the bottom side of the cover. Use the supplied screws.

Run the standard damper control wire with adapter to the supplied cacellation kit connector. Insert the standard connector into the supplied cacellation kit until it locks and reassembly the cover. ATTENTION: The cancellation kit gets very hot! All attached lines within a distance of 2 cm / 0,8 inch have to be removed further

away from the kit.