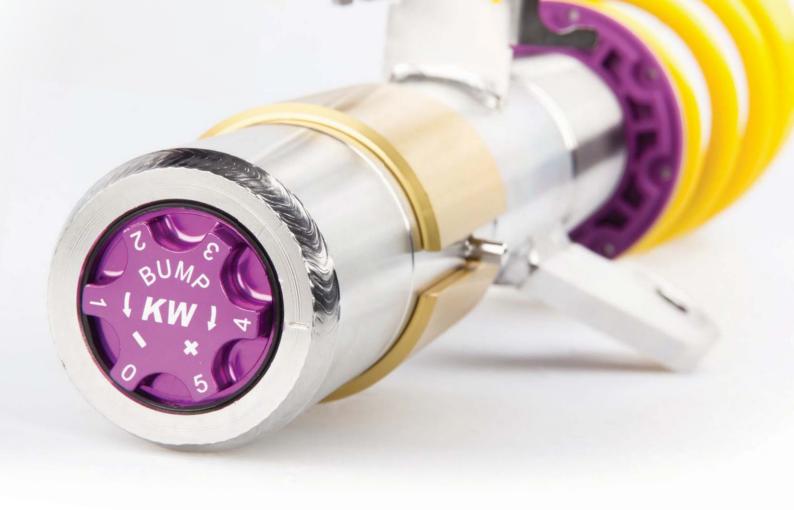

## **INSTALLATION INSTRUCTIONS**



Instruction No.

## KWautomotive

## 685 10 151 INSTALLATION INSTRUCTIONS Cancellation kit

| nstallation Instru | ictions                                                                                                                | KW automotive                                                                                                                     |
|--------------------|------------------------------------------------------------------------------------------------------------------------|-----------------------------------------------------------------------------------------------------------------------------------|
| Instruction No.    | 685 10 151