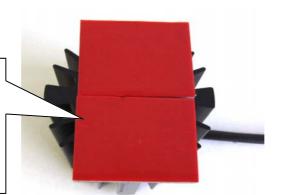

#### Front axle:

Fix the adhesive tapes on the electronic compo-

nent.
IMPORTANT: Surface must be cleaned and degreased.

Connect the standard damper control wire into the new adapter wire until it locks. Fix the wire with cabel ties.