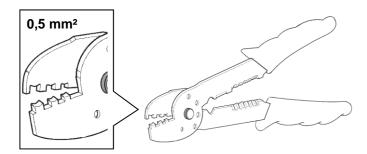

3. Install the supplied pin contact with a correct tool.

4. Insert the completted wire into the connector until to the lock. After this lock the connector and move the heat shrink tube to the middles of the connector / the wire and heat it. The pinposition / cable colour is not relevant.