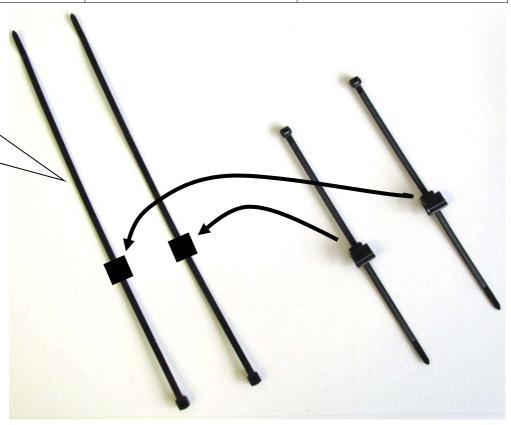

#### Front axle:

Pull the Edge Clip from the small cable ties and fit on the supplied cable ties, length 300mm.

Connect the standard damper control wire into the new adapter wire until it locks. Fix the wire with cabel ties. Then connect the extension cable to the adapter.