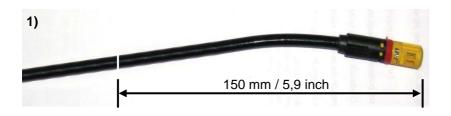

#### **Preparation:**

1. Cut off 150 mm / 5,9 inch of the standard damper control cable.

2. Remove 15 mm / 0,6 inch of the cable insulation and 4-5 mm / 0,16 - 0,2 inch of the wire insulation. Attach the heat shrink tube.