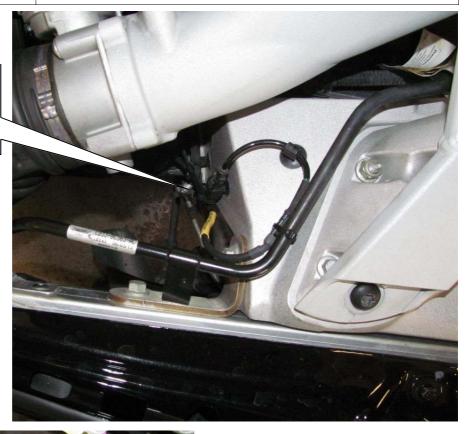

#### Front axle:

Connect the wire of the electronic component into the adapter. Fix the wire with cable ties.

Fix the canceller with supplied adhesive tape on

the vehicle chassis.

IMPORTANT: Surface must be cleaned and degreased.

#### Front axle:

Pull the Edge Clip from the small cable ties and fit on the supplied cable ties, length 300mm.

Connect the standard damper control wire into the new adapter wire until it locks. Fix the wire with cabel ties. Then connect the extension cable to the adapter.