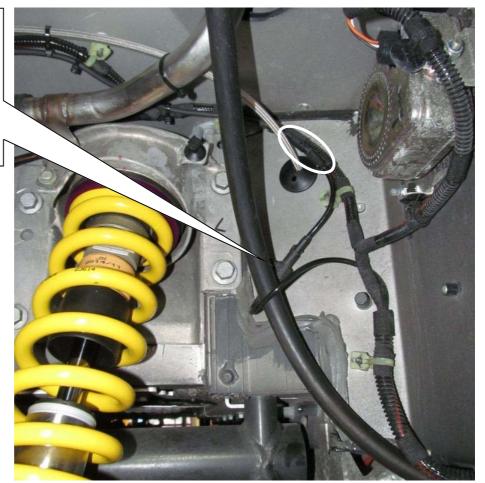

#### Front axle:

Pull the Edge Clip from the small cable ties and fit on the supplied cable ties, length 300mm.

Connect the standard damper control wire into the new adapter wire until it locks. Fix the wire with cabel ties. Then connect the extension cable to the adapter.

#### Rear axle:

Run the standard damper control wire with adapter to the cacellation kit connector. Insert the standard connector into the cacellation kit connector until it locks. Fix the wire with cable ties.