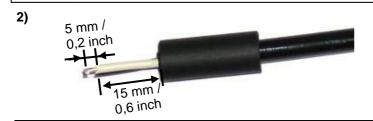

#### **Preparation:**

1. Cut off 150 mm / 5,9 inch of the standard damper control cable.

2. Remove 15 mm / 0,6 inch of the cable insulation and 4-5 mm / 0,16 - 0,2 inch of the wire insulation. Attach the heat shrink tube.