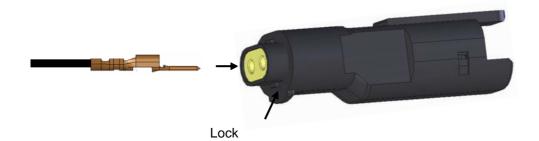

#### **Preparation:**

1. Cut off 150 mm / 5,9 inch of the standard damper control cable.

2. Remove 15 mm / 0,6 inch of the cable insulation and 4-5 mm / 0,16 - 0,2 inch of the wire insulation. Attach the heat shrink tube.

3. Install the supplied pin contact with a correct tool.

4. Insert the completted wire into the connector until to the lock. After this lock the connector and move the heat shrink tube to the middles of the connector / the wire and heat it. The pinposition / cable colour is not relevant.