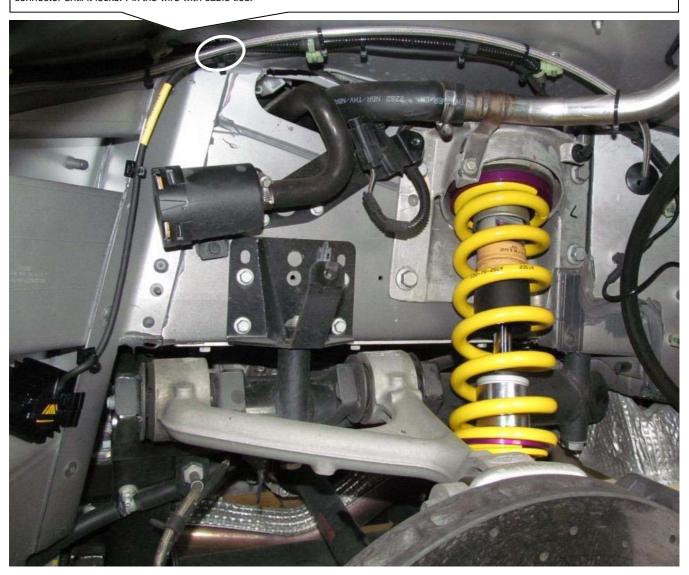

#### Front axle:

Pull the Edge Clip from the small cable ties and fit on the supplied cable ties, length 300mm.

Connect the standard damper control wire into the new adapter wire until it locks. Fix the wire with cabel ties. Then connect the extension cable to the adapter.

#### Rear axle:

Run the standard damper control wire with adapter to the cacellation kit connector. Insert the standard connector into the cacellation kit connector until it locks. Fix the wire with cable ties.