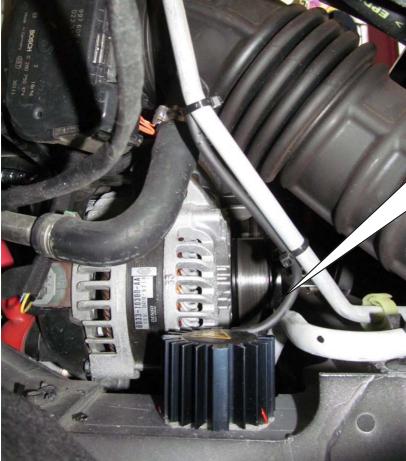

#### Front axle:

Fix the adhesive tapes on the electronic compo-

nent.
IMPORTANT: Surface must be cleaned and degreased.

Connect the standard damper control wire into the new adapter wire until it locks. Fix the wire with cabel ties.

#### Front axle:

Connect the wire of the electronic component into the adapter. Fix the wire with cable ties.

Fix the canceller with supplied adhesive tape on

the vehicle chassis.

IMPORTANT: Surface must be cleaned and degreased.