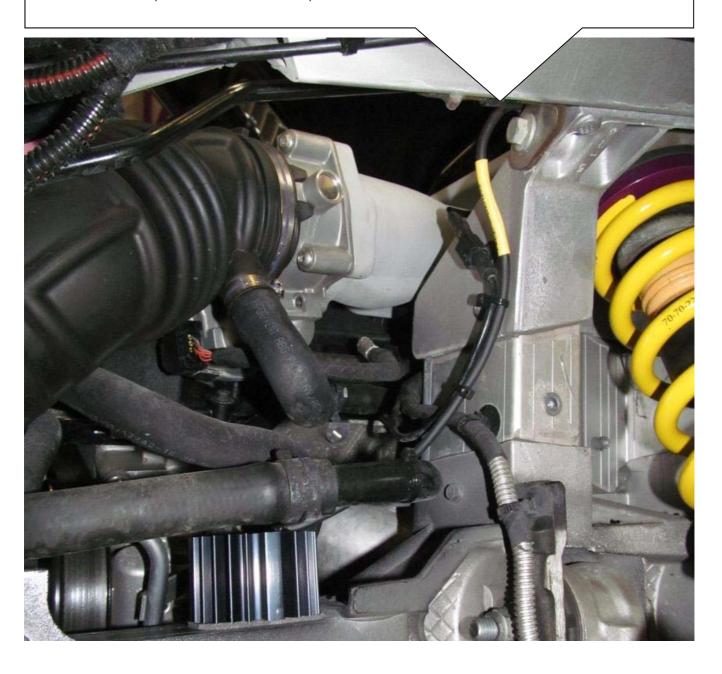

#### Front axle:

Fix the adhesive tapes on the electronic compo-

nent.
IMPORTANT: Surface must be cleaned and degreased.

Connect the standard damper control wire into the new adapter wire until it locks. Fix the wire with cabel ties.

#### Front axle:

Connect the wire of the electronic component into the adapter. Fix the wire with cable ties.

Fix the canceller with supplied adhesive tape on

the vehicle chassis.

IMPORTANT: Surface must be cleaned and degreased.