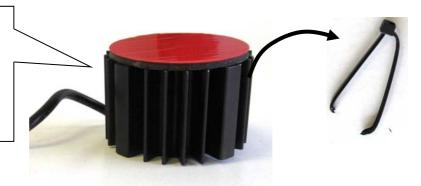

#### Front axle left:

Fix the adhesive tapes on the electronic component. Please remove the marked cable tie!

IMPORTANT: Surface must be cleaned and degreased.

| Installation Instructions |            |  | KW automotive |
|---------------------------|------------|--|---------------|
| Instruction No.           | 685 10 430 |  |               |

#### Front axle right:

Fix the adhesive tapes on the electronic component. Please remove the marked cable tie!

IMPORTANT: Surface must be cleaned and degreased.

| Installation Instructions |            |  | KW automotive |
|---------------------------|------------|--|---------------|
| Instruction No.           | 685 10 430 |  |               |

#### Rear axle right:

Fix the adhesive tapes on the electronic component. Please remove the marked cable tie!

IMPORTANT: Surface must be cleaned and degreased.