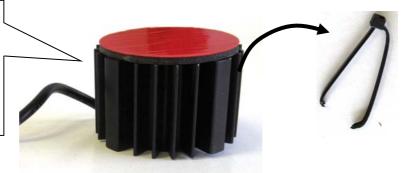

#### Front axle and Rear axle:

Change all installed connectors agains the supplied connector.

1.Dismantle the standard connector.

2. Open the connector lock. Remove the Standard wire out of the connector. Use a correct tool.

3. Remove the insulation carefully until the metal ring.

4. Insert the completted into the supplied connector until to the lock. The pinposition / cable colour is not relevant.

| Installation Instructions |            |  | KW automotive |
|---------------------------|------------|--|---------------|
| Instruction No.           | 685 10 430 |  |               |