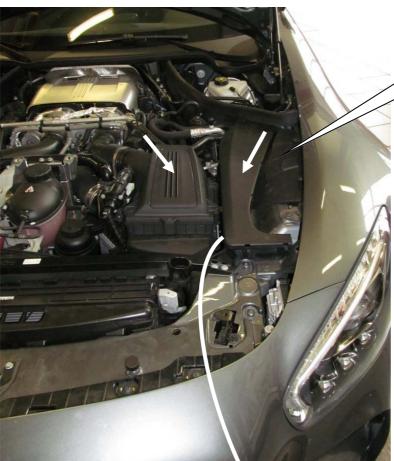

#### Front axle left:

Remove the cover on both sides.

| Installation Instructions |            |  | KW automotive |
|---------------------------|------------|--|---------------|
| Instruction No.           | 685 10 430 |  |               |

#### Front axle left:

Fix the adhesive tapes on the electronic component. Please remove the marked cable tie!

IMPORTANT: Surface must be cleaned and degreased.

| Installation Instructions |            |  | KW automotive |
|---------------------------|------------|--|---------------|
| Instruction No.           | 685 10 430 |  |               |

#### Front axle right:

Fix the adhesive tapes on the electronic component. Please remove the marked cable tie!

IMPORTANT: Surface must be cleaned and degreased.

| Installation Instructions |            |  | KW automotive |
|---------------------------|------------|--|---------------|
| Instruction No.           | 685 10 430 |  |               |