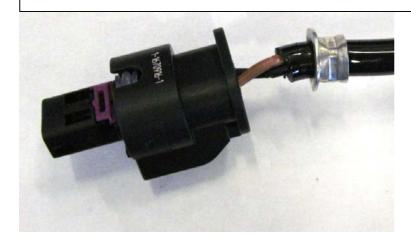

#### Front axle and Rear axle:

Change all installed connectors agains the supplied connector.

1.Dismantle the standard connector.

2. Open the connector lock. Remove the Standard wire out of the connector. Use a correct tool.

3. Remove the insulation carefully until the metal ring.

4. Insert the completted into the supplied connector until to the lock. The pinposition / cable colour is not relevant.

| Installation Instructions |            |  | KW automotive |
|---------------------------|------------|--|---------------|
| Instruction No.           | 685 10 430 |  |               |