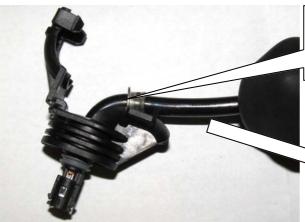

#### Front axle and Rear axle:

Change all installed connectors agains the supplied connector.

1.Dismantle the standard connector.

2. Open the connector lock. Remove the Standard wire out of the connector. Use a correct tool.

3. Remove the insulation carefully until the metal ring.

4. Insert the completted into the supplied connector until to the lock. The pinposition / cable colour is not relevant.

| Installation Instructions |            |  | KW automotive |
|---------------------------|------------|--|---------------|
| Instruction No.           | 685 10 430 |  |               |