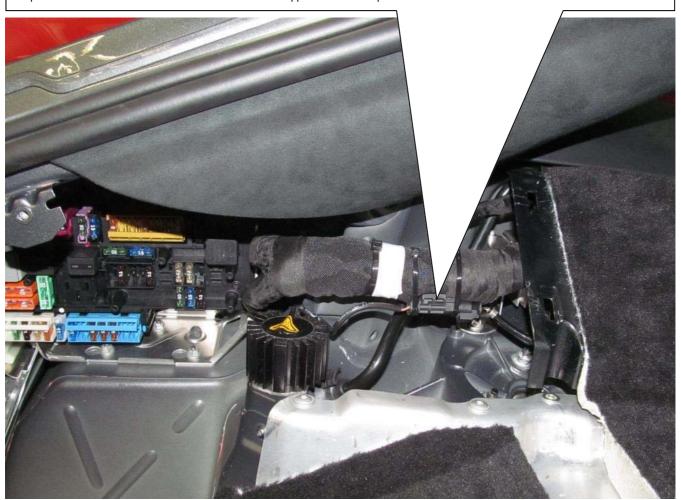

#### Front axle left:

Remove the cover on both sides.

| Installation Instructions |            |  | KW automotive |
|---------------------------|------------|--|---------------|
| Instruction No.           | 685 10 430 |  |               |

#### Front axle left:

Fix the adhesive tapes on the electronic component. Please remove the marked cable tie!

IMPORTANT: Surface must be cleaned and degreased.

| Installation Instructions |            |  | KW automotive |
|---------------------------|------------|--|---------------|
| Instruction No.           | 685 10 430 |  |               |