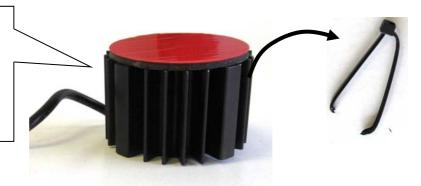

#### Front axle left:

Fix the adhesive tapes on the electronic component. Please remove the marked cable tie!

IMPORTANT: Surface must be cleaned and degreased.

| Installation Instructions |            |  | KW automotive |
|---------------------------|------------|--|---------------|
| Instruction No.           | 685 10 430 |  |               |