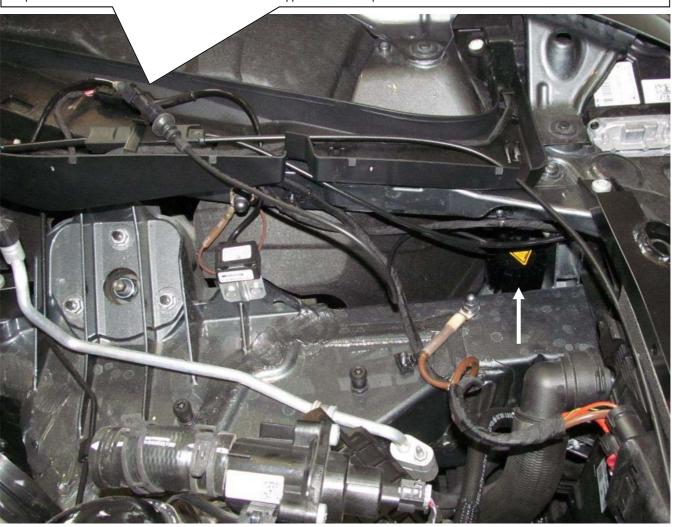

#### Front axle left:

Remove the cover on both sides.

| Installation Instructions |            |  | KW automotive |
|---------------------------|------------|--|---------------|
| Instruction No.           | 685 10 430 |  |               |