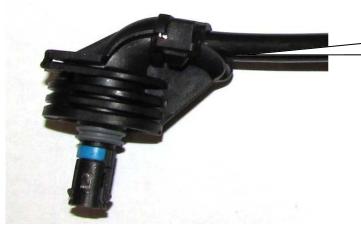

#### Front axle left:

Remove the cover on both sides.

| Installation Instructions |            |  | KW automotive |
|---------------------------|------------|--|---------------|
| Instruction No.           | 685 10 430 |  |               |

#### Front axle left:

Fix the adhesive tapes on the electronic component. Please remove the marked cable tie!

IMPORTANT: Surface must be cleaned and degreased.

| Installation Instructions |            |  | KW automotive |
|---------------------------|------------|--|---------------|
| Instruction No.           | 685 10 430 |  |               |

#### Front axle right:

Fix the adhesive tapes on the electronic component. Please remove the marked cable tie!

IMPORTANT: Surface must be cleaned and degreased.

| Installation Instructions |            |  | KW automotive |
|---------------------------|------------|--|---------------|
| Instruction No.           | 685 10 430 |  |               |