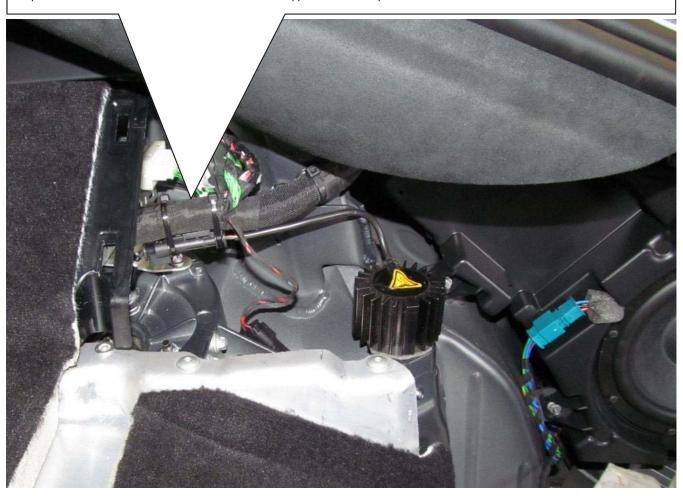

#### Front axle left:

Fix the adhesive tapes on the electronic component. Please remove the marked cable tie!

IMPORTANT: Surface must be cleaned and degreased.

| Installation Instructions |            |  | KW automotive |
|---------------------------|------------|--|---------------|
| Instruction No.           | 685 10 430 |  |               |

#### Front axle right:

Fix the adhesive tapes on the electronic component. Please remove the marked cable tie!

IMPORTANT: Surface must be cleaned and degreased.

| Installation Instructions |            |  | KW automotive |
|---------------------------|------------|--|---------------|
| Instruction No.           | 685 10 430 |  |               |