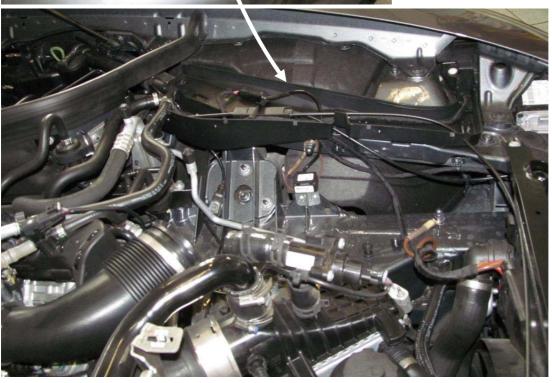

#### Rear axle left:

| Installation Instructions |            |  | KW automotive |
|---------------------------|------------|--|---------------|
| Instruction No.           | 685 10 430 |  |               |

#### Rear axle right:

Fix the adhesive tapes on the electronic component. Please remove the marked cable tie!

IMPORTANT: Surface must be cleaned and degreased.