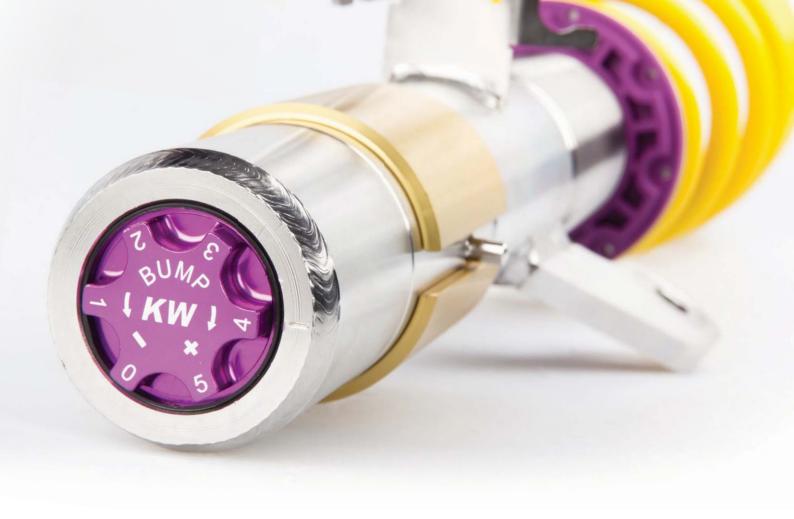

# 685 10 430 INSTALLATION INSTRUCTIONS

**Cancellation kit** 

| Installation Instructions |            | KW automotive |  |
|---------------------------|------------|---------------|--|
| Instruction No.           | 685 10 430 |               |  |