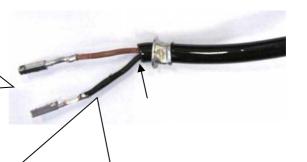

#### Front axle and Rear axle:

Change all installed connectors agains the supplied connector.

1.Dismantle the standard connector.

2. Open the connector lock. Remove the Standard wire out of the connector. Use a correct tool.

3. Remove the insulation carefully until the metal ring.

4. Insert the completted into the supplied connector until to the lock. The pinposition / cable colour is not relevant.

| Installation Instructions |            |  | KW automotive |
|---------------------------|------------|--|---------------|
| Instruction No.           | 685 10 430 |  |               |