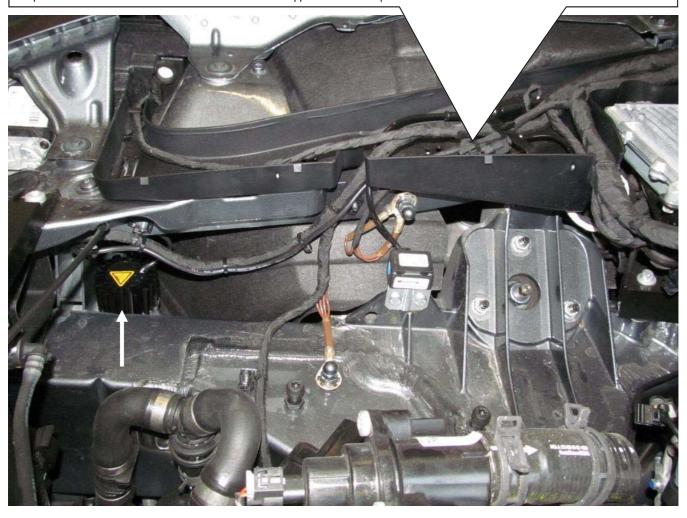

#### Front axle left:

Fix the adhesive tapes on the electronic component. Please remove the marked cable tie!

IMPORTANT: Surface must be cleaned and degreased.

| Installation Instructions |            |  | KW automotive |
|---------------------------|------------|--|---------------|
| Instruction No.           | 685 10 430 |  |               |