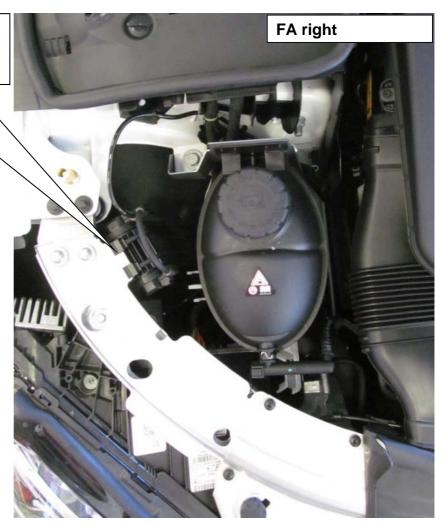

#### Front axle:

Fix the edge clips on the electronic component.

Fix the electronic component with the edge clips on the chassis edge as shown in the picture.

| Installation Instructions       |            | KW automotive |  |
|---------------------------------|------------|---------------|--|
| Hinweis Nr./<br>Instruction No. | 685 10 421 |               |  |

#### Front axle:

Fix the electronic component with the edge clips on the chassis edge as shown in the picture.

| Installation Instructions |            |  | KW automotive |
|---------------------------|------------|--|---------------|
| Instruction No.           | 685 10 421 |  |               |