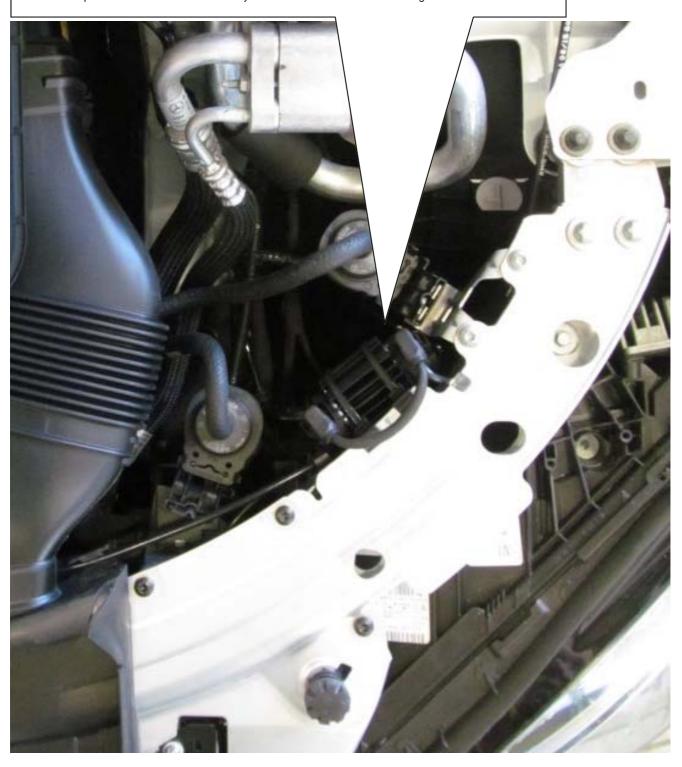

#### Front axle:

Run the standard damper control wire to the electronic component connector. Insert the standard connector into the electronic component connector until it locks. Pay attension the a correct cable running.