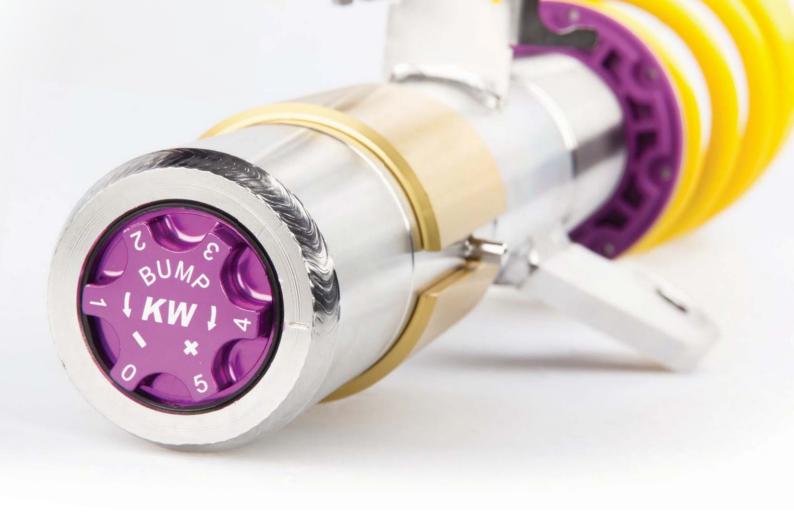

### **INSTALLATION INSTRUCTIONS**



| Installation Instructions |            |  | KW automotive |
|---------------------------|------------|--|---------------|
| Instruction No            | 685 10 421 |  |               |

## **KW** automotive

# 685 10 421 INSTALLATION INSTRUCTIONS

**Cancellation kit** 



#### Front axle:

Fix the edge clips on the electronic component.





Fix the electronic component with the edge clips on the chassis edge as shown in the picture.



| Installation Instructions       |            | KW automotive |  |
|---------------------------------|------------|---------------|--|
| Hinweis Nr./<br>Instruction No. | 685 10 421 |               |  |

#### Front axle:



Fix the electronic component with the edge clips on the chassis edge as shown in the picture.