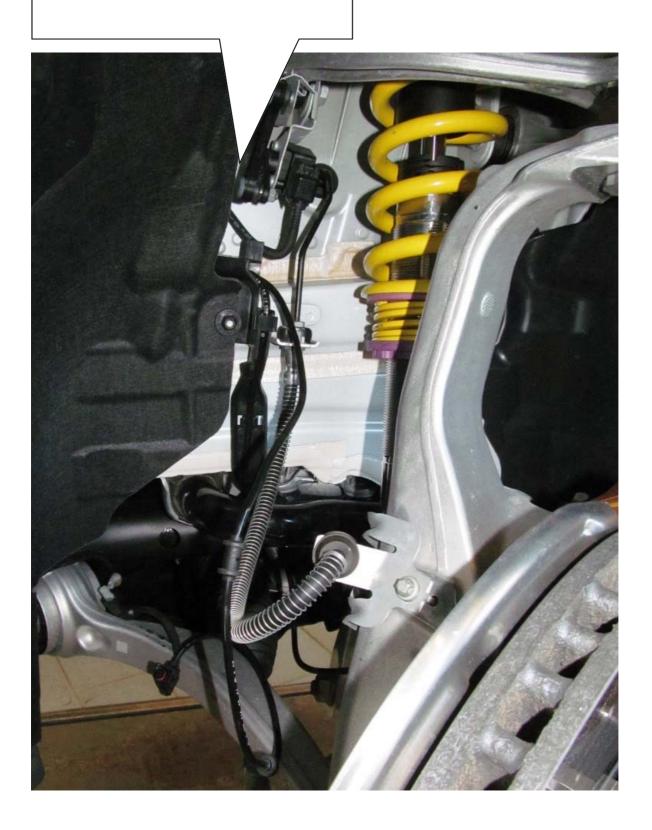

#### Vorderachse/ Front axle:

Run the standard damper control wire into the engine bay.

| Installation Instructions |            |  | KW automotive |
|---------------------------|------------|--|---------------|
| Instruction No.           | 685 10 421 |  |               |

#### Front axle:

Run the standard damper control wire to the electronic component connector. Insert the standard connector into the electronic component connector until it locks. Pay attension the a correct cable running.