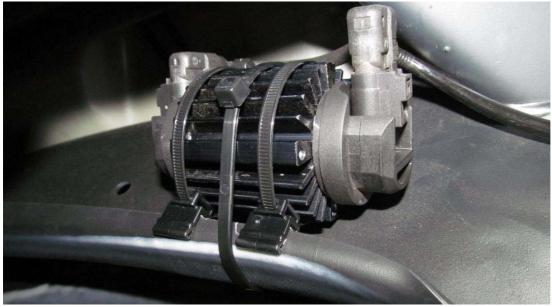

#### Vorderachse/ Front axle:

Run the standard damper control wire into the engine bay.

| Installation Instructions |            |  | KW automotive |
|---------------------------|------------|--|---------------|
| Instruction No.           | 685 10 421 |  |               |

#### Front axle:

Run the standard damper control wire to the electronic component connector. Insert the standard connector into the electronic component connector until it locks. Pay attension the a correct cable running.