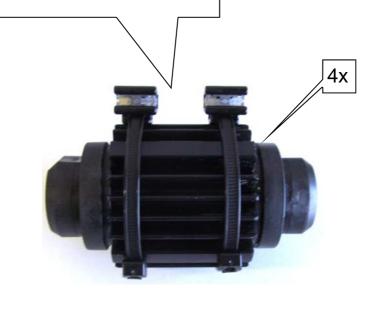

#### Front axle:

Fix the edge clips on the electronic component.

Fix the electronic component with the edge clips on the chassis edge as shown in the picture.

| Installation Instructions       |            | KW automotive |  |
|---------------------------------|------------|---------------|--|
| Hinweis Nr./<br>Instruction No. | 685 10 421 |               |  |

#### Front axle:

Fix the electronic component with the edge clips on the chassis edge as shown in the picture.

| Installation Instructions |            |  | KW automotive |
|---------------------------|------------|--|---------------|
| Instruction No.           | 685 10 421 |  |               |

#### Rear axle:

Fix the electronic component with the edge clips on the rear axle as shown in the picture.

| Installation Instructions |            |  | KW automotive |
|---------------------------|------------|--|---------------|
| Instruction No.           | 685 10 421 |  |               |