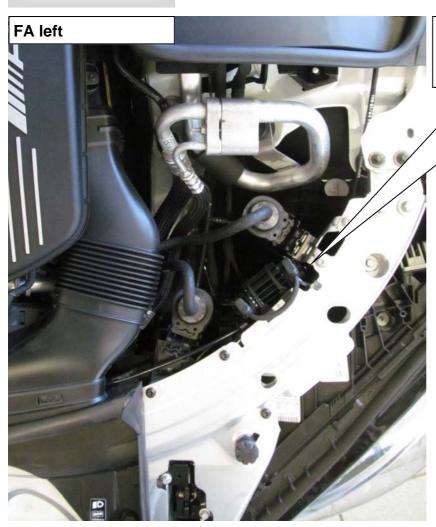

#### Front axle:

Fix the edge clips on the electronic component.

Fix the electronic component with the edge clips on the chassis edge as shown in the picture.

| Installation Instructions       |            | KW automotive |  |
|---------------------------------|------------|---------------|--|
| Hinweis Nr./<br>Instruction No. | 685 10 421 |               |  |

#### Front axle:

Fix the electronic component with the edge clips on the chassis edge as shown in the picture.

| Installation Instructions |            |  | KW automotive |
|---------------------------|------------|--|---------------|
| Instruction No.           | 685 10 421 |  |               |