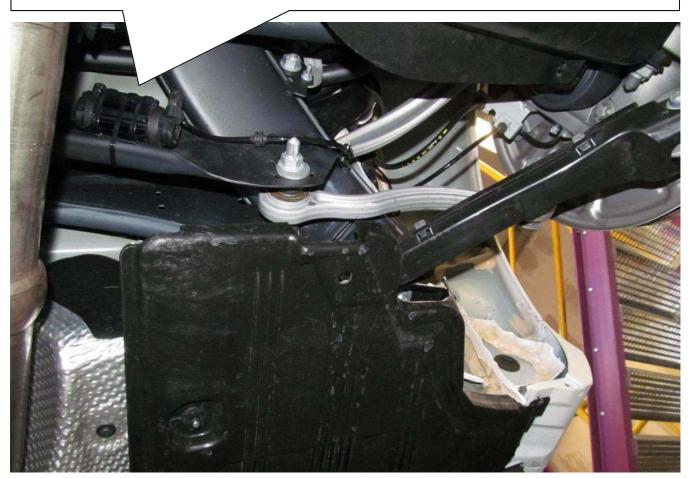

#### Front axle:

Fix the edge clips on the electronic component.

Fix the electronic component with the edge clips on the chassis edge as shown in the picture.

| Installation Instructions       |            | KW automotive |  |
|---------------------------------|------------|---------------|--|
| Hinweis Nr./<br>Instruction No. | 685 10 421 |               |  |

#### Front axle:

Fix the electronic component with the edge clips on the chassis edge as shown in the picture.

| Installation Instructions |            |  | KW automotive |
|---------------------------|------------|--|---------------|
| Instruction No.           | 685 10 421 |  |               |