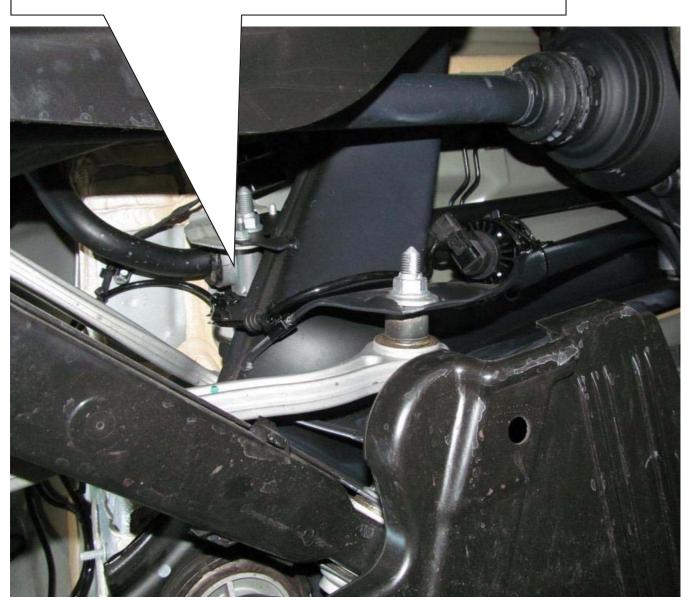

#### Rear axle:

Fix the electronic component with the edge clips on the rear axle as shown in the picture.

| Installation Instructions |            |  | KW automotive |
|---------------------------|------------|--|---------------|
| Instruction No.           | 685 10 421 |  |               |

#### Rear axle:

Run the standard damper control wire to the electronic component connector. Insert the standard connector into the electronic component connector until it locks. Pay attension the a correct cable running.