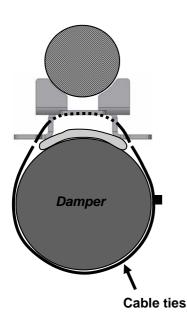

#### Rear axle:

Fix the holder on the elektronic component with cable ties 4,8mm x 290mm.

Fix the tape on the installed holder. Adherend must be cleaned and degreased.

Fix the electronic component on the damper with cable ties 4,8mm x 290mm.

IMPORTANT: Adherend must be cleaned and degreased. Mount the electronic component facing to the front of the vehicle as shown on the picture

| Installation Instructions |            |  | KW automotive |
|---------------------------|------------|--|---------------|
| Instruction No.           | 685 10 305 |  |               |

#### Rear axle:

Fix the holder on the elektronic component with cable ties 4,8mm x 290mm.

Fix the tape on the installed holder. Adherend must be cleaned and degreased.

Fix the electronic component on the damper with cable ties 4,8mm x 290mm. **IMPORTANT: Adherend must be cleaned and degreased.** Mount the electronic component facing to the rear of the vehicle as shown on the picture