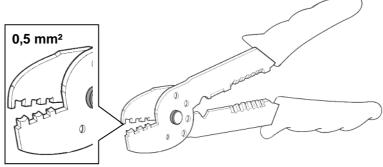

### Preparation:

1.Cut off the control cable (the cable from the standard damper cotrol box to the standard damper) on the dashed line.

2. Remove 15 mm / 0.6 inch of the cable insulation and 4-5 mm / 0.16 - 0.2inch of the wire insulation. Attach the bend protection.

Install the supplied pin contact with a correct tool.

4. Insert the completted wire with sealings into the connector until to the lock. The pinposition / cable colour is not relevant.