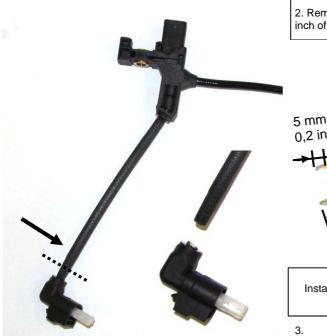

### Preparation:

1.Cut off the control cable (the cable from the standard damper cotrol box to the standard damper) on the dashed line.

2. Remove 15 mm / 0.6 inch of the cable insulation and 4-5 mm / 0.16 - 0.2inch of the wire insulation. Attach the bend protection.

Install the supplied pin contact with a correct tool.

4. Insert the completted wire with sealings into the connector until to the lock. The pinposition / cable colour is not relevant.