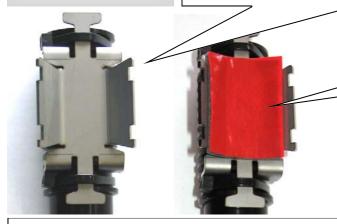

#### Rear axle:

Fix the holder on the elektronic component with cable ties 4,8mm x 290mm.

Fix the tape on the installed holder. Adherend must be cleaned and degreased.

Fix the electronic component on the damper with cable ties 4,8mm x 290mm.

IMPORTANT: Adherend must be cleaned and degreased. Mount the electronic component facing to the front of the vehicle as shown on the picture

| Installation Instructions |            |  | KW automotive |
|---------------------------|------------|--|---------------|
| Instruction No.           | 685 10 305 |  |               |