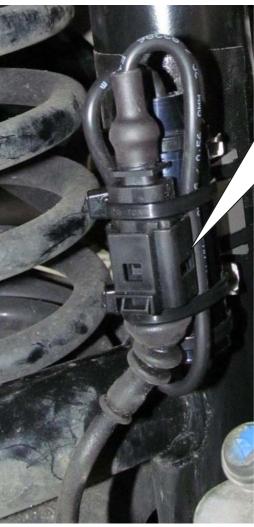

#### Rear axle:

Fix the holder on the elektronic component with cable ties 4,8mm x 290mm.

Fix the tape on the installed holder. Adherend must be cleaned and degreased.

Fix the electronic component on the damper with cable ties 4,8mm x 290mm.

IMPORTANT: Adherend must be cleaned and degreased. Mount the electronic component facing to the front of the vehicle as shown on the picture

| Installation Instructions |            |  | KW automotive |
|---------------------------|------------|--|---------------|
| Instruction No.           | 685 10 305 |  |               |