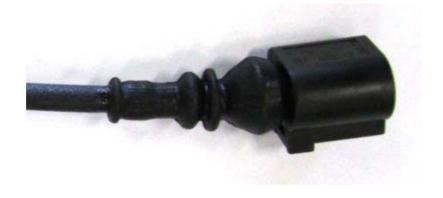

Install the supplied pin contact with a correct tool.

4. Insert the completted wire with sealings into the connector until to the lock. The pinposition / cable colour is not relevant.