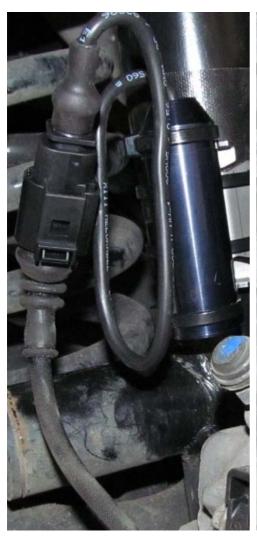

#### Rear axle:

Fix the holder on the elektronic component with cable ties 4,8mm x 290mm.

Fix the tape on the installed holder. Adherend must be cleaned and degreased.

Fix the electronic component on the damper with cable ties 4,8mm x 290mm. **IMPORTANT: Adherend must be cleaned and degreased.** Mount the electronic component facing to the rear of the vehicle as shown on the picture

Run the standard damper control wire to the supplied electronic component connector. Insert the standard connector into the electronic component connector until it locks and fix it with cable ties.