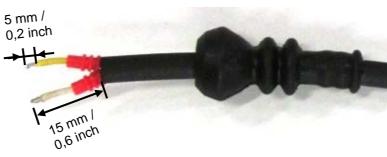

### Preparation:

1.Cut off the control cable (the cable from the standard damper cotrol box to the standard damper) on the dashed line.

2. Remove 15 mm / 0.6 inch of the cable insulation and 4-5 mm / 0.16 - 0.2inch of the wire insulation. Attach the bend protection.