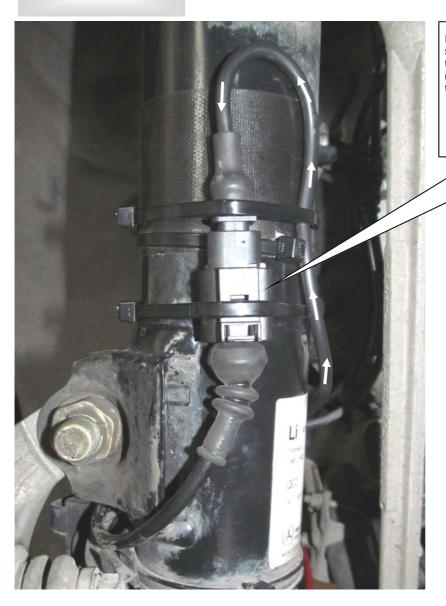

#### Front axle:

Run the standard damper control wire to the supplied electronic component connector. Insert the standard connector into the electronic component connector until it locks and fix it with cable ties.