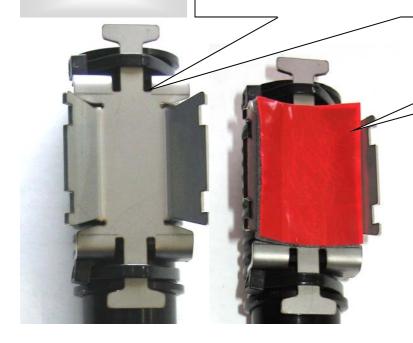

#### Rear axle:

Fix the holder on the elektronic component with cable ties 4,8mm x 290mm.

Fix the tape on the installed holder. Adherend must be cleaned and degreased.

Fix the electronic component on the damper with cable ties 4,8mm x 290mm.

IMPORTANT: Adherend must be cleaned and degreased. Mount the electronic component facing to the front of the vehicle as shown on the picture

| Installation Instructions |            |  | KW automotive |
|---------------------------|------------|--|---------------|
| Instruction No.           | 685 10 305 |  |               |