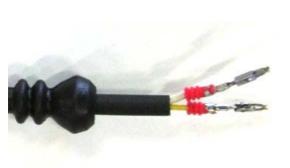

Install the supplied pin contact with a correct tool.

4. Insert the completted wire with sealings into the connector until to the lock. The pinposition / cable colour is not relevant.