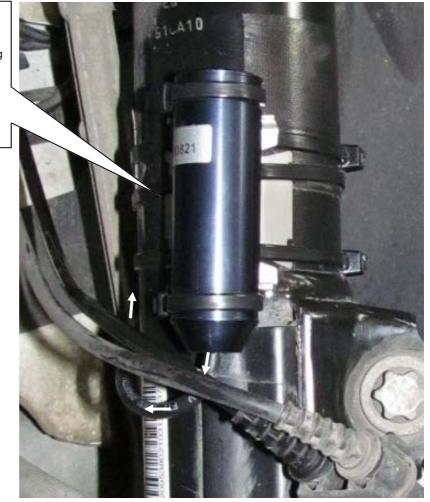

#### Rear axle:

Fix the holder on the elektronic component with cable ties 4,8mm x 290mm.

Fix the tape on the installed holder. Adherend must be cleaned and degreased.

Fix the electronic component on the damper with cable ties 4,8mm x 290mm.

IMPORTANT: Adherend must be cleaned and degreased. Mount the electronic component facing to the front of the vehicle as shown on the picture

| Installation Instructions |            |  | KW automotive |
|---------------------------|------------|--|---------------|
| Instruction No.           | 685 10 305 |  |               |