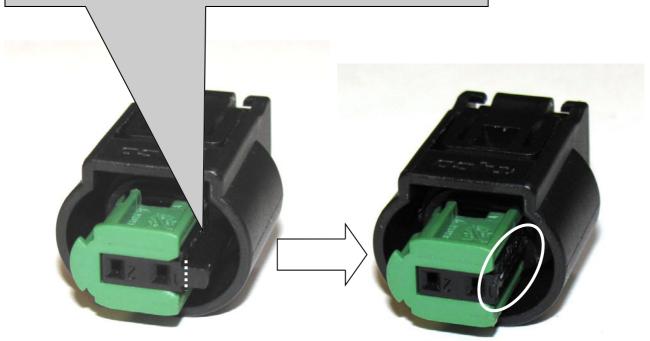

### Front axle and Rear axle:

At some vehicles may the connectors do not match. Please remove the coding in the vehicle conector. Use a small cutter.

KW automotive

Instruction No.

685 10 145

Front axle:

Assembly position of the elektronic component.