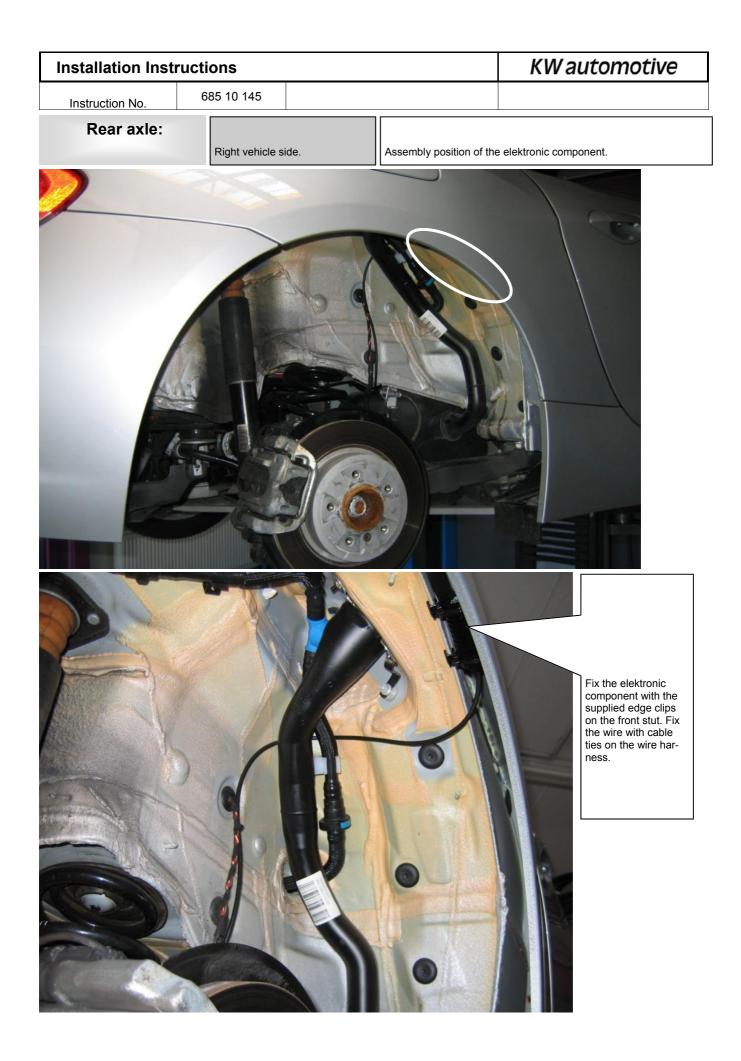

Fix the elektronic component with the supplied edge clips on the front stut.

Instruction No.

685 10 145

KW automotive

685 10 145

**Rear axle:** 

Run the standard damper control wire to the supplied electronic component connector. Insert the standard connector into the electronic component connector until it locks.