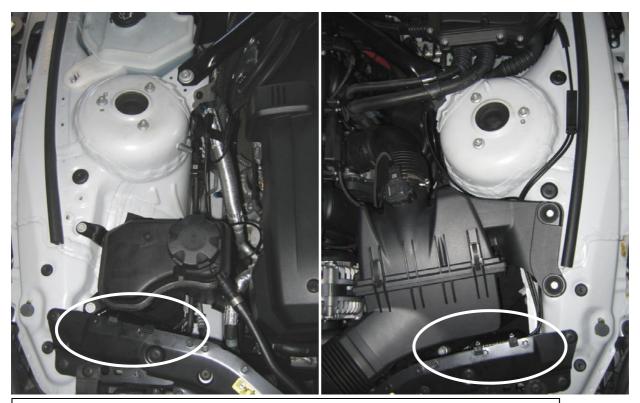

### Front axle and Rear axle:

At some vehicles may the connectors do not match. Please remove the coding in the vehicle conector. Use a small cutter.

KW automotive

Instruction No.

685 10 145

Front axle:

Assembly position of the elektronic component.

Fix the elektronic component with the supplied edge clips on the front stut.

Instruction No.

685 10 145

KW automotive