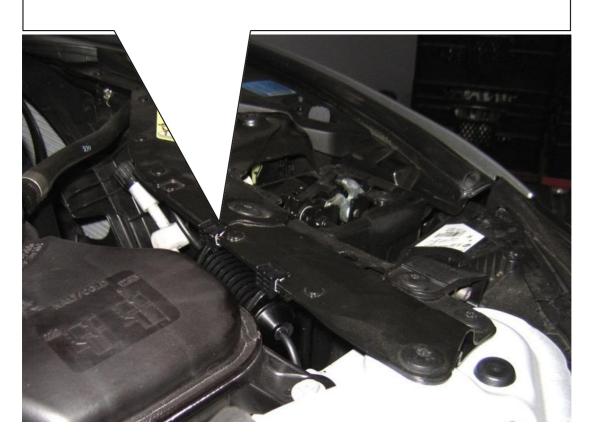

Fix the elektronic component with the supplied edge clips on the front stut.

Instruction No.

685 10 145

KW automotive