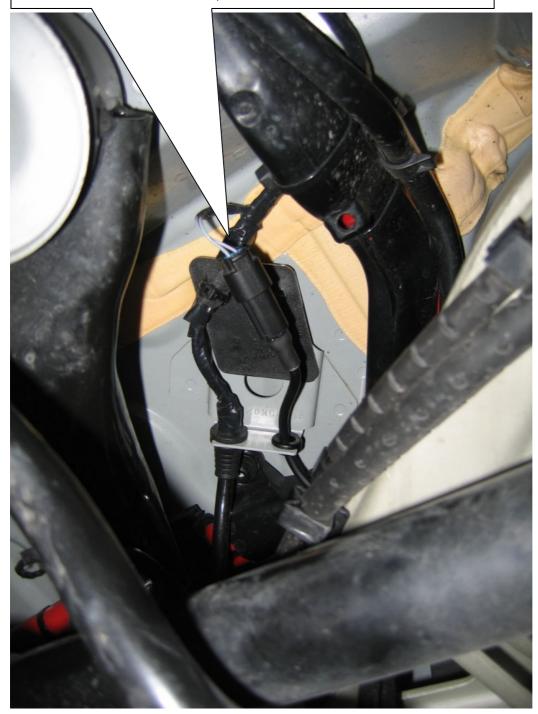

685 10 145

**Rear axle:** 

Run the standard damper control wire to the supplied electronic component connector. Insert the standard connector into the electronic component connector until it locks.