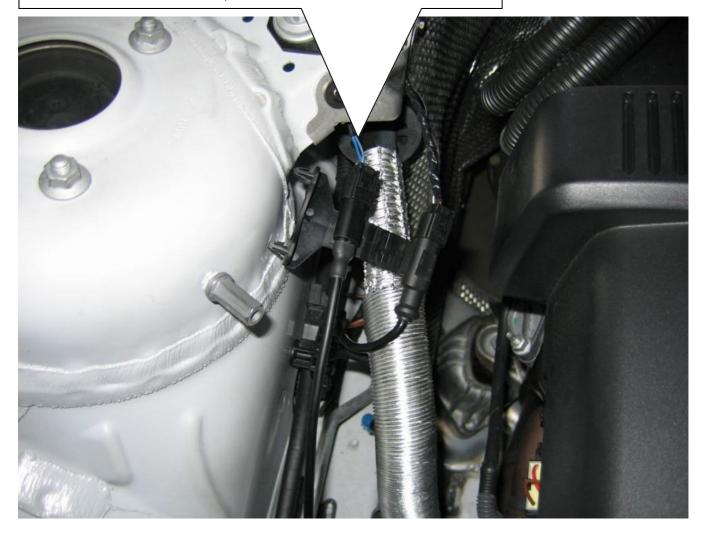

#### Front axle:

Run the standard damper control wire to the supplied electronic component connector. Insert the standard connector into the electronic component connector until it locks.

Instruction No.

685 10 145

**Rear axle:** 

Run the standard damper control wire to the supplied electronic component connector. Insert the standard connector into the electronic component connector until it locks.