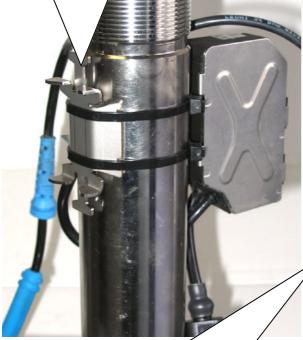

Adherend must be cleaned and degreased.

Fix the electronic component on the stainless steel holder with cable ties 4,8mm x 290mm. Additional fix the plug-in connection on the original control box with a cable tie.