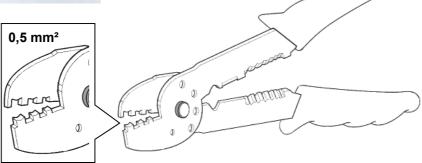

3. Install the supplied pin contact with a correct tool.

4. Insert the completted wire with sealings into the connector until to the lock. The pinposition / cable colour is not relevant. Move the heat shrink tube to the middles of the connector / the wire and heat it.