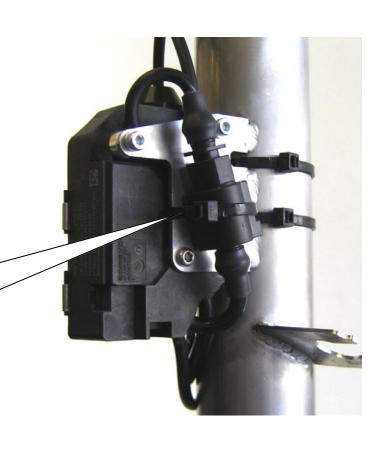

Adherend must be cleaned and degreased.

Fix the electronic component on the stainless steel holder with cable ties 4,8mm x 290mm. Additional fix the plug-in connection on the original control box with a cable tie.