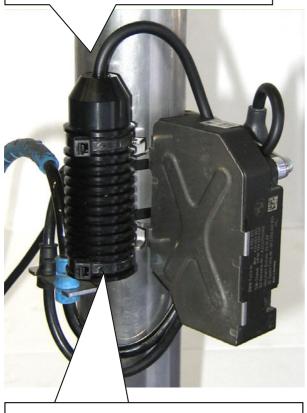

#### Front axle:

Mount the damper controlbox on the coilover strut. Use the supplied screws, washers an the distance bushes.

Fix the stainless steel holder with the supplied doublesided tape on the coilover strut. Fix the stainless steel holder <u>opposite</u> of the damper controlbox.

#### Rear axle:

Mount the damper controlbox on the coilover strut. Use the supplied screws, washers an the distance bushes.

Fix the stainless steel holder with the supplied double-sided tape on the coilover strut. Fix the stainless steel holder opposite of the damper controlbox.

Adherend must be cleaned and degreased.

Fix the electronic component on the stainless steel holder with cable ties 4,8mm x 290mm. Additional fix the plug-in connection on the original control box with a cable tie.