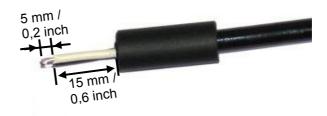

#### Preparation:

1.Cut off the control cable (the cable from the standard damper cotrol box to the standard damper) in the mittle.

2. Remove 15 mm / 0,6 inch of the cable insulation and 4-5 mm / 0,16 - 0,2 inch of the wire insulation. Attach the heat shrink tube.