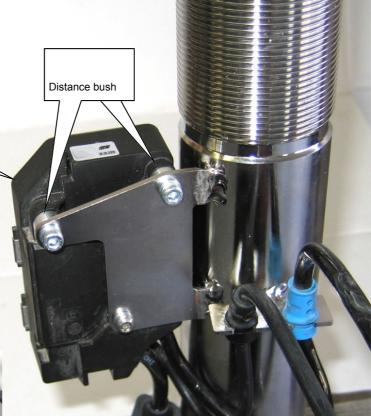

#### Front axle:

Mount the damper controlbox on the coilover strut. Use the supplied screws, washers an the distance bushes.

Fix the stainless steel holder with the supplied doublesided tape on the coilover strut. Fix the stainless steel holder <u>opposite</u> of the damper controlbox.

#### Rear axle:

Mount the damper controlbox on the coilover strut. Use the supplied screws, washers an the distance bushes.

Fix the stainless steel holder with the supplied double-sided tape on the coilover strut. Fix the stainless steel holder opposite of the damper controlbox.