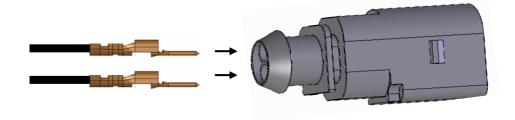

3. Install the supplied pin contact with a correct tool.

4. Insert the completted wire with sealings into the connector until to the lock. The pinposition / cable colour is not relevant. Move the heat shrink tube to the middles of the connector / the wire and heat it.