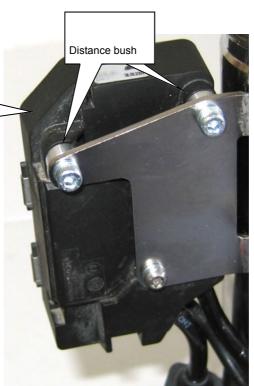

#### Front axle:

Mount the damper controlbox on the coilover strut. Use the supplied screws, washers an the distance bushes.

Fix the stainless steel holder with the supplied doublesided tape on the coilover strut. Fix the stainless steel holder <u>opposite</u> of the damper controlbox.

#### Rear axle:

Mount the damper controlbox on the coilover strut. Use the supplied screws, washers an the distance bushes.

Fix the stainless steel holder with the supplied double-sided tape on the coilover strut. Fix the stainless steel holder opposite of the damper controlbox.