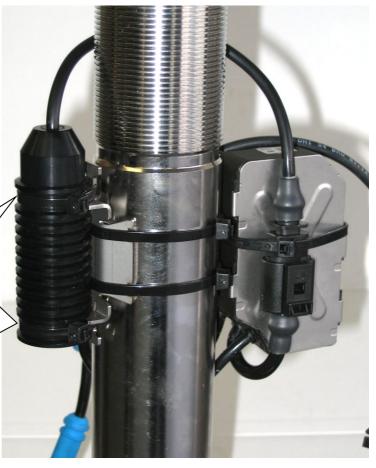

Adherend must be cleaned and degreased.

Fix the electronic component on the stainless steel holder with cable ties 4,8mm x 290mm. Additional fix the plug-in connection on the original control box with a cable tie.