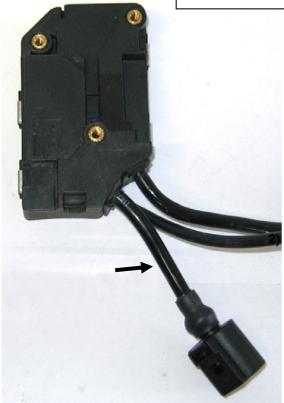

#### Front axle:

Mount the damper controlbox on the coilover strut. Use the supplied screws, washers an the distance bushes.

Fix the stainless steel holder with the supplied doublesided tape on the coilover strut. Fix the stainless steel holder <u>opposite</u> of the damper controlbox.

#### Rear axle:

Mount the damper controlbox on the coilover strut. Use the supplied screws, washers an the distance bushes.

Fix the stainless steel holder with the supplied double-sided tape on the coilover strut. Fix the stainless steel holder opposite of the damper controlbox.