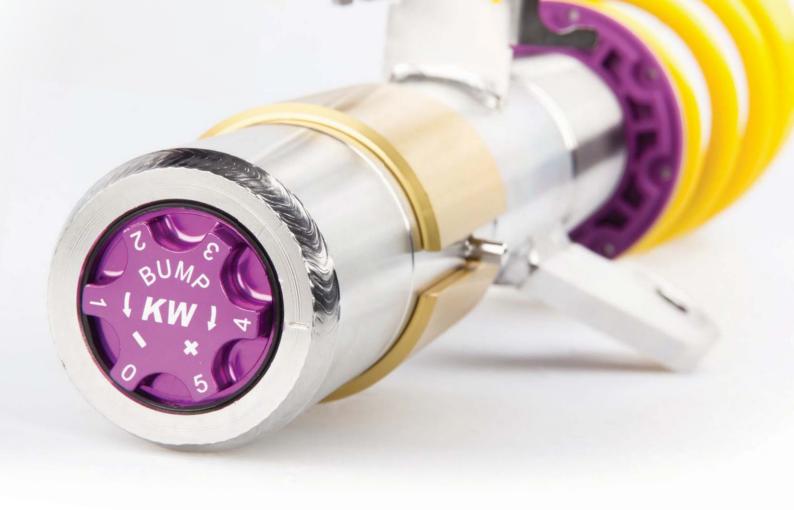

## **INSTALLATION INSTRUCTIONS**

Instruction No.

685 10 149

## KWautomotive

## 685 10 149 INSTALLATION INSTRUCTIONS Elektronic Kit

| Installation Instructions |                                           | KWautomotive                                                                                                                                                                                                                                                     |  |
|---------------------------|-------------------------------------------|------------------------------------------------------------------------------------------------------------------------------------------------------------------------------------------------------------------------------------------------------------------|--|
| Instruction No.           | 685 10 149                                |                                                                                                                                                                                                                                                                  |  |
| Front axle:               |                                           |                                                                                                                                                                                                                                                                  |  |
| left vehicle side.        | with the supplied adhesive clips and edge | te original shock absorber cable along the marked point and fix it on the chassis<br>le supplied adhesive clips and edge clips. Insert the standard connector into the electronic com-<br>t connector until it locks. Pay attension the a correct cable running. |  |