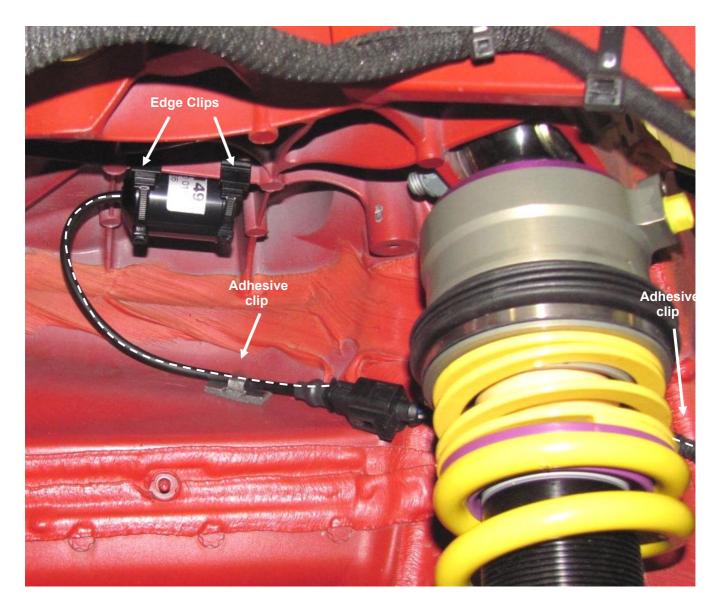

## 685 10 149 INSTALLATION INSTRUCTIONS Elektronic Kit

| Installation Instructions |                                           | KWautomotive                                                                                                                                                                                                                                                     |  |
|---------------------------|-------------------------------------------|------------------------------------------------------------------------------------------------------------------------------------------------------------------------------------------------------------------------------------------------------------------|--|
| Instruction No.           | 685 10 149                                |                                                                                                                                                                                                                                                                  |  |
| Front axle:               |                                           |                                                                                                                                                                                                                                                                  |  |
| left vehicle side.        | with the supplied adhesive clips and edge | te original shock absorber cable along the marked point and fix it on the chassis<br>le supplied adhesive clips and edge clips. Insert the standard connector into the electronic com-<br>t connector until it locks. Pay attension the a correct cable running. |  |