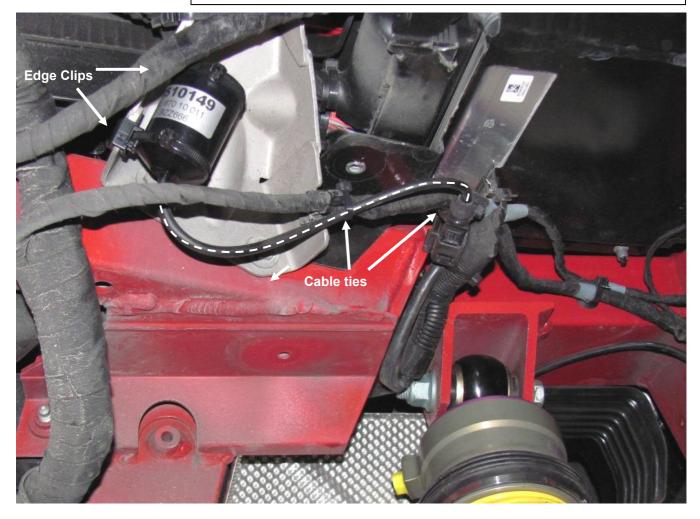

| Installation Instructions |                                              | <i>KW automotive</i>                                                                                                                                                                        |
|---------------------------|----------------------------------------------|---------------------------------------------------------------------------------------------------------------------------------------------------------------------------------------------|
| Instruction No.           | 685 10 149                                   |                                                                                                                                                                                             |
| Rear axle:                |                                              |                                                                                                                                                                                             |
| Right vehicle side.       | with the supplied cable ties. Fix the electr | ong the marked point and fix it on the original wire harness<br>ronic component with edge clips on the chassis. Insert the<br>mponent connector until it locks. Pay attension the a correct |
|                           |                                              | Edge Clips                                                                                                                                                                                  |
|                           | Cable ties                                   |                                                                                                                                                                                             |
|                           |                                              |                                                                                                                                                                                             |

| Installation Instructions |                                                                                                                                                                                                                                                                                                                                  | KW automotive |
|---------------------------|----------------------------------------------------------------------------------------------------------------------------------------------------------------------------------------------------------------------------------------------------------------------------------------------------------------------------------|---------------|
| Instruction No.           | 685 10 149                                                                                                                                                                                                                                                                                                                       |               |
| Rear axle:                |                                                                                                                                                                                                                                                                                                                                  |               |
| Left vehicle side.        | Run the original shock absorber cable along the marked point and fix it on the original wire harness with the supplied cable ties. Fix the electronic component with edge clips on the chassis. Insert the standard connector into the electronic component connector until it locks. Pay attension the a correct cable running. |               |