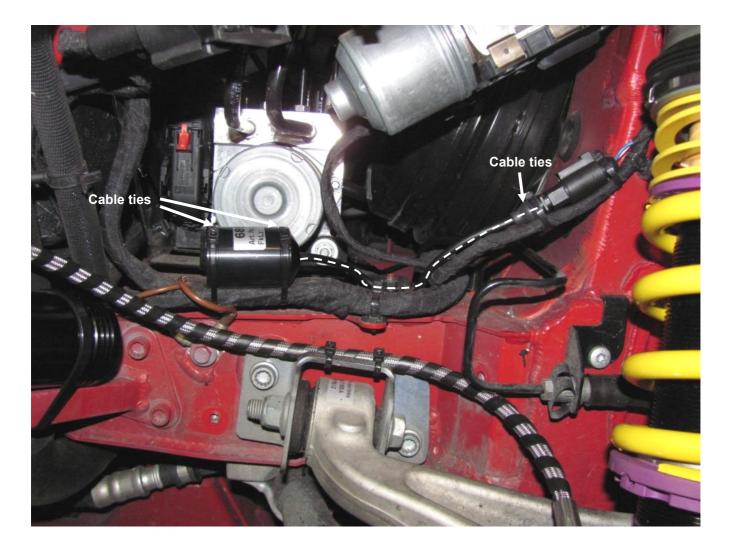

| Installation Instructions |                                                                                                                                                                                                                                                                     | <i>KW automotive</i> |
|---------------------------|---------------------------------------------------------------------------------------------------------------------------------------------------------------------------------------------------------------------------------------------------------------------|----------------------|
| Instruction No.           | 685 10 149                                                                                                                                                                                                                                                          |                      |
| Front axle:               |                                                                                                                                                                                                                                                                     |                      |
| Right vehicle side.       | Run the original shock absorber cable along the marked point and fix it on the original wire harness with the supplied cable ties. Insert the standard connector into the electronic component connector until it locks. Pay attension the a correct cable running. |                      |