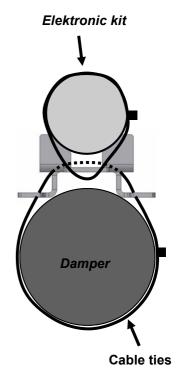

#### Rear axle:

Fix the holder on the supplied electronic component with cable ties.

Cable ties

Fix the holder included the elektronic kit on the damper with cable ties.

| Installation Instructions |            |  | KW automotive |
|---------------------------|------------|--|---------------|
| Instruction No.           | 685 10 144 |  |               |