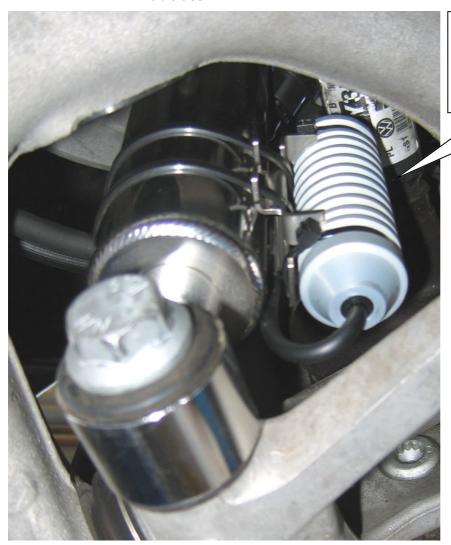

#### Rear axle:

Run the standard damper control wire to the supplied electronic component connector. Insert the standard connector into the electronic component connector until it locks. Pay attension the a correct cable running.