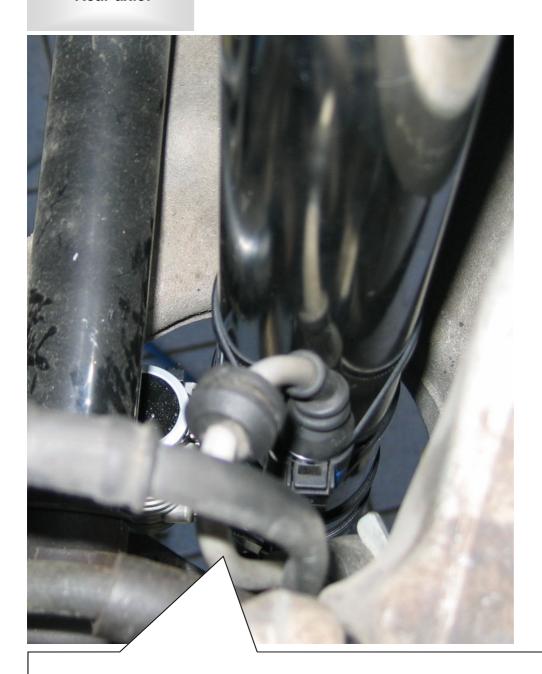

#### Rear axle:

Run the standard damper control wire to the supplied electronic component connector. Insert the standard connector into the electronic component connector until it locks. Pay attension the a correct cable running.