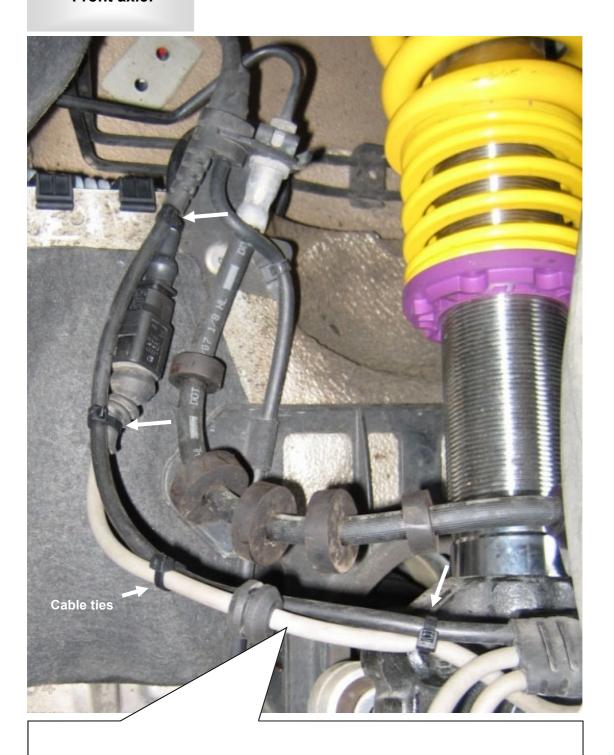

#### Front axle:

Run the standard damper control wire to the supplied electronic component connector. Insert the standard connector into the electronic component connector until it locks. Pay attension the a correct cable running.