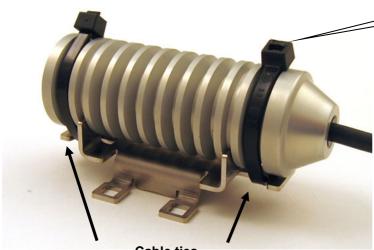

#### Rear axle:

Fix the holder on the supplied electronic component with cable ties.

Cable ties

Fix the holder included the elektronic kit on the damper with cable ties.

| Installation Instructions |            |  | KW automotive |
|---------------------------|------------|--|---------------|
| Instruction No.           | 685 10 144 |  |               |