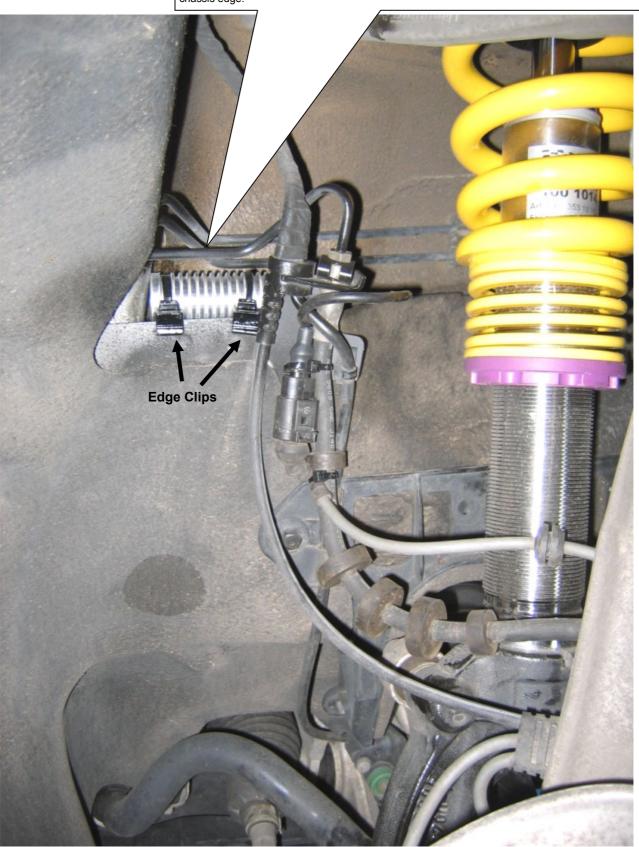

### Front axle:

Fix the electronic component on the inside of the wheel house with the supplied edge clips on the chassis edge.

| Installation Instructions |            |  | KW automotive |
|---------------------------|------------|--|---------------|
| Instruction No.           | 685 10 144 |  |               |