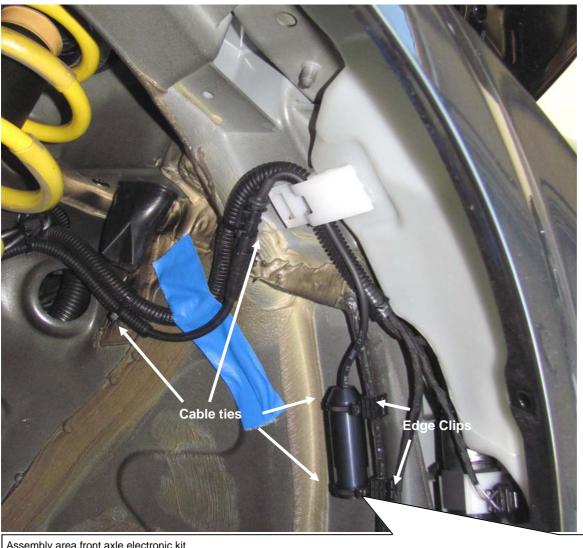

#### Front axle:

Left vehicle side.

Run the original shock absorber cable along the marked point and fix it on the original wire harness with the supplied cable ties.

Mount the front axle electronic kit with the supplied edge clips and cable ties on the chassis edge.