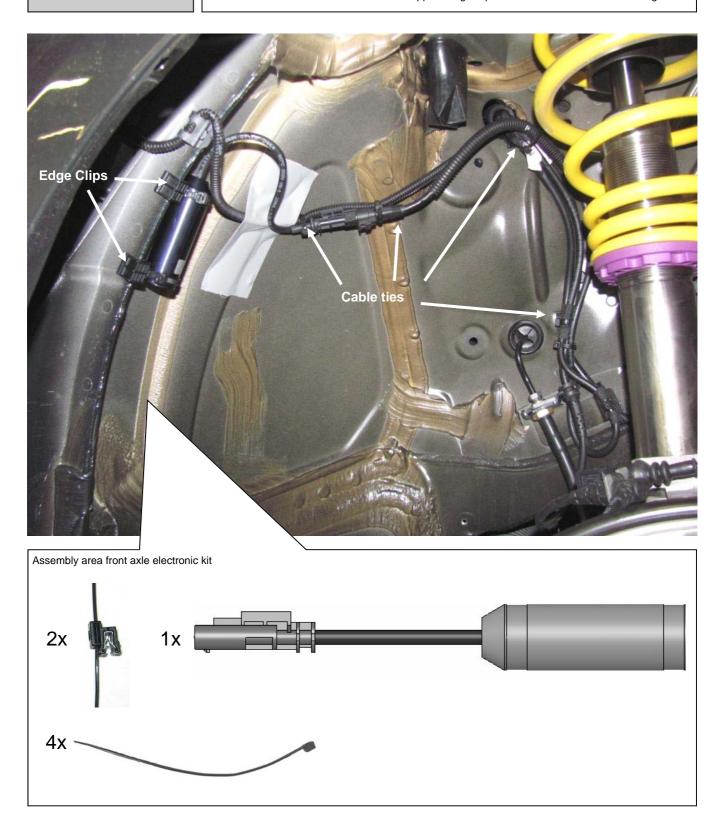

#### Front axle:

Right vehicle side.

Run the original shock absorber cable along the marked point and fix it on the original wire harness with the supplied cable ties.

Mount the front axle electronic kit with the supplied edge clips and cable ties on the chassis edge.