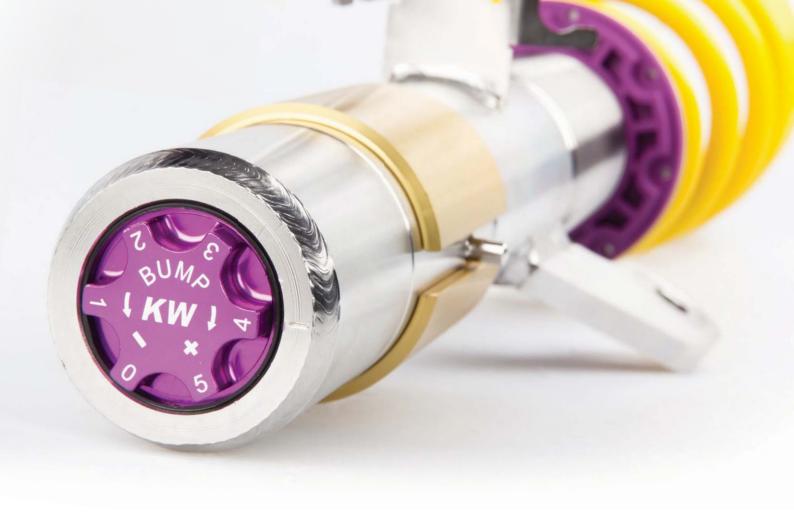

## 685 10 124 INSTALLATION INSTRUCTIONS

**Cancellation kit** 

| Installation Instructions |            |  | KW automotive |
|---------------------------|------------|--|---------------|
| Instruction No.           | 685 10 124 |  |               |