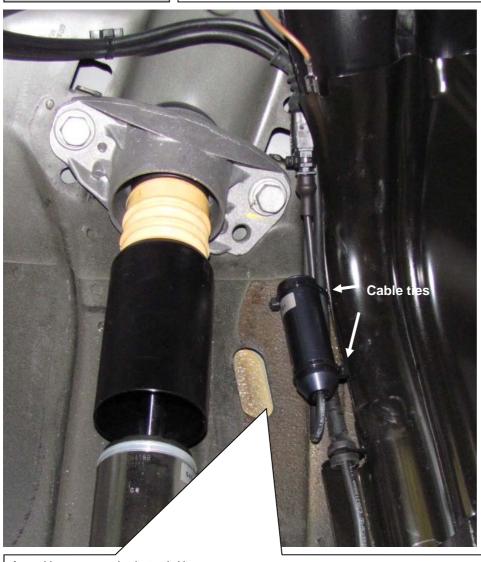

#### Rear axle:

Right vehicle side.

Run the original shock absorber cable along the marked point and fix it on the original wire harness with the supplied cable ties. Mount the rear axle electronic kit with the supplied cable ties on the chassis