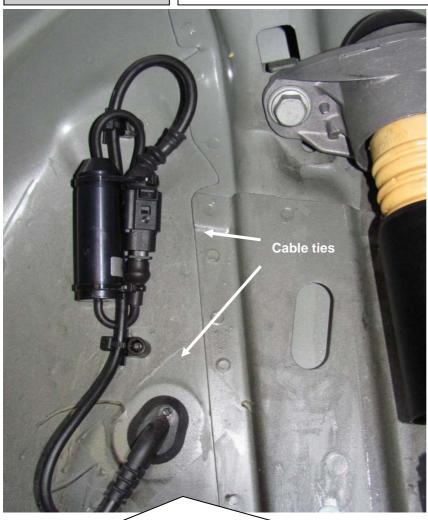

#### Rear axle:

Left vehicle side.

Run the original shock absorber cable along the marked point and fix it on the original wire harness with the supplied cable ties. Mount the rear axle electronic kit with the supplied cable ties on the chassis.