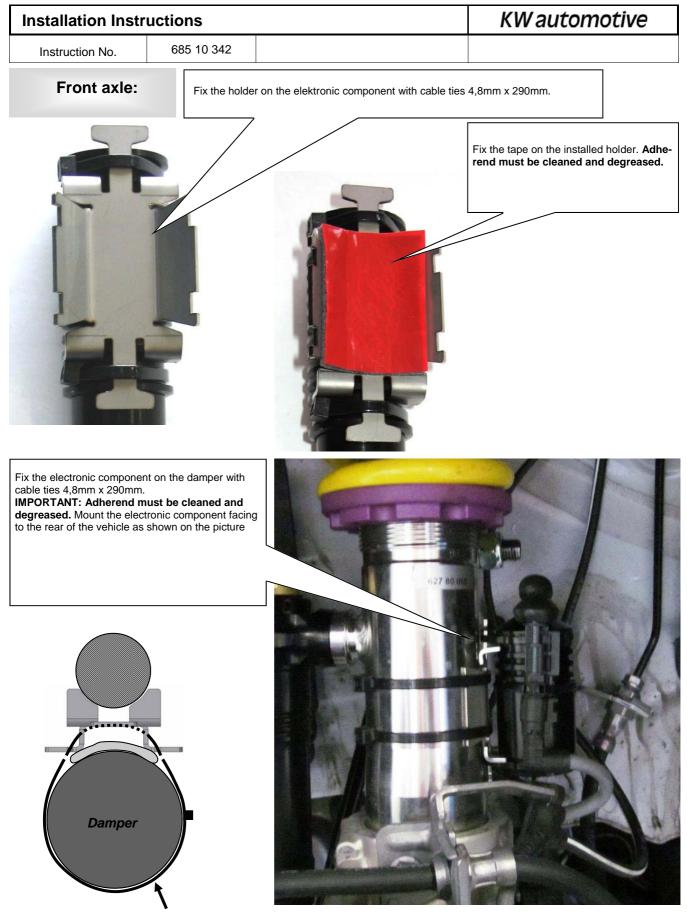

## Front axle:

Run the standard damper control wire to the supplied electronic component connector. Insert the standard connector into the electronic component connector until it locks and fix it with cable ties.

Fix the electronic component on the damper with cable ties 4,8mm x 290mm.

**IMPORTANT: Adherend must be cleaned and degreased.** Mount the electronic component facing to the outside of the vehicle as shown on the picture

Run the standard damper control wire to the supplied electronic component connector. Insert the standard connector into the electronic component connector until it locks and fix it with cable ties.