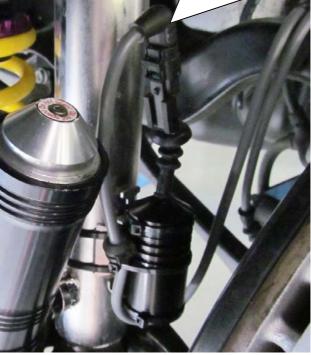

## Front axle:

Run the standard damper control wire to the supplied electronic component connector. Insert the standard connector into the electronic component connector until it locks and fix it with cable ties.

Run the standard damper control wire to the supplied electronic component connector. Insert the standard connector into the electronic component connector until it locks and fix it with cable ties.