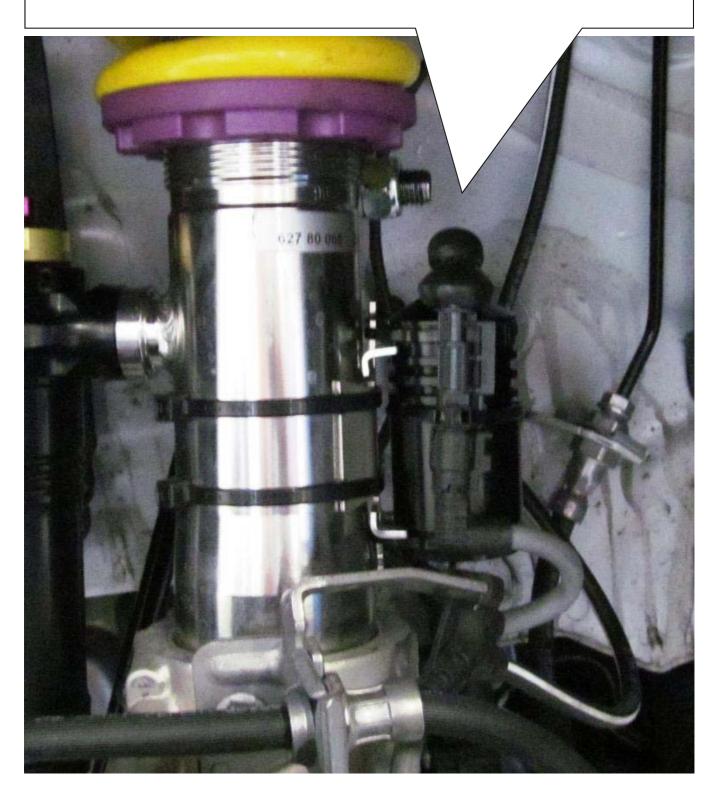

## Front axle:

Run the standard damper control wire to the supplied electronic component connector. Insert the standard connector into the electronic component connector until it locks and fix it with cable ties.

Fix the electronic component on the damper with cable ties 4,8mm x 290mm.

**IMPORTANT: Adherend must be cleaned and degreased.** Mount the electronic component facing to the outside of the vehicle as shown on the picture

Run the standard damper control wire to the supplied electronic component connector. Insert the standard connector into the electronic component connector until it locks and fix it with cable ties.