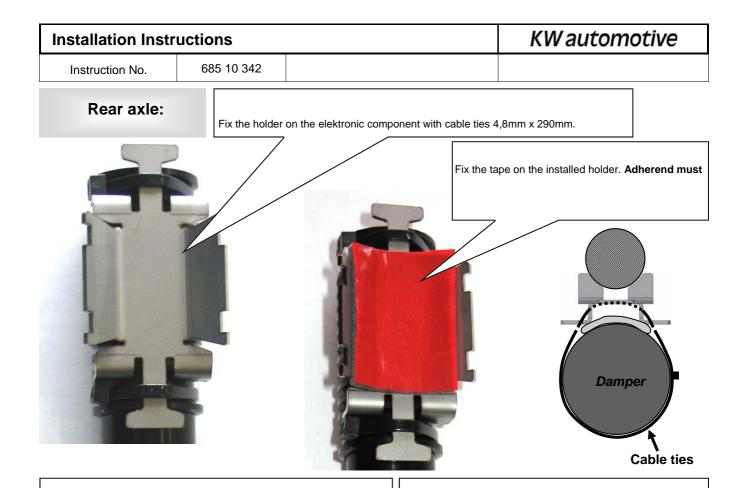

## 685 10 342 **INSTALLATION INSTRUCTIONS**

**Cancellation kit** 

Cable ties

| Installation Instructions |            |  | <b>KW automotive</b> |
|---------------------------|------------|--|----------------------|
| Instruction No.           | 685 10 342 |  |                      |