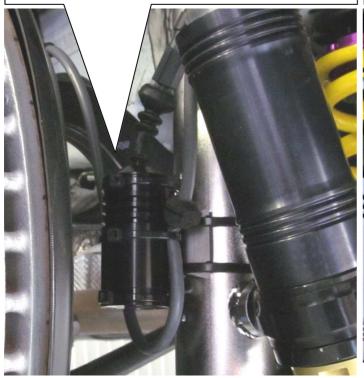

## Front axle:

Run the standard damper control wire to the supplied electronic component connector. Insert the standard connector into the electronic component connector until it locks and fix it with cable ties.

Fix the electronic component on the damper with cable ties 4,8mm x 290mm.

**IMPORTANT: Adherend must be cleaned and degreased.** Mount the electronic component facing to the outside of the vehicle as shown on the picture

Run the standard damper control wire to the supplied electronic component connector. Insert the standard connector into the electronic component connector until it locks and fix it with cable ties.