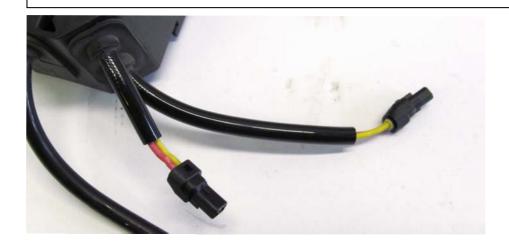

### **Preparation:**

1.Cut off the control cable (the cable from the standard damper cotrol box to the standard damper) in the mittle.

4. Insert the completted wire with sealings into the connector until to the lock. The pinposition / cable colour is not relevant.