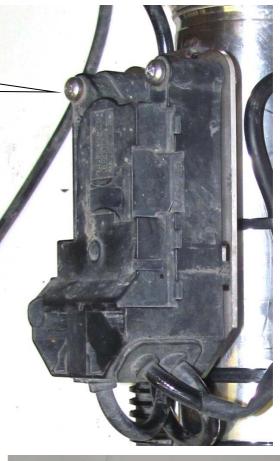

#### Front axle:

Mount the damper controlbox on the coilover strut. Use the standard screws.

Fix the stainless steel holder with the supplied double-sided tape on the coilover strut. Fix the stainless steel holder on the right and left side of the damper controlbox. Distance 10mm / 0,4 inch.

Adherend must be cleaned and degreased.

Fix the electronic component on the stainless steel holder with cable ties 4,8mm x 290mm. Additional fix the plug-in connection on the original control box with a cable tie.