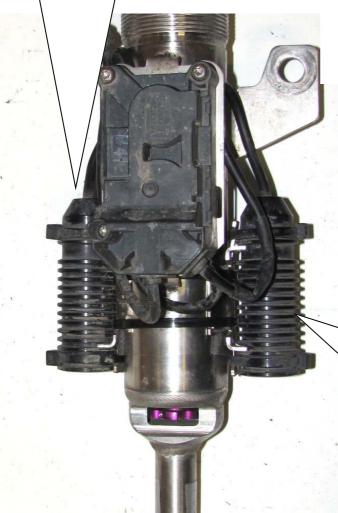

#### Front axle:

Mount the damper controlbox on the coilover strut. Use the standard screws.

Fix the stainless steel holder with the supplied double-sided tape on the coilover strut. Fix the stainless steel holder on the right and left side of the damper controlbox. Distance 10mm / 0,4 inch.

Adherend must be cleaned and degreased.

Fix the electronic component on the stainless steel holder with cable ties 4,8mm x 290mm. Additional fix the plug-in connection on the original control box with a cable tie.