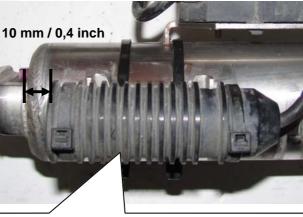

#### Front axle:

Mount the damper controlbox on the coilover strut. Use the standard screws.

Fix the stainless steel holder with the supplied double-sided tape on the coilover strut. Fix the stainless steel holder on the right and left side of the damper controlbox. Distance 10mm / 0,4 inch.