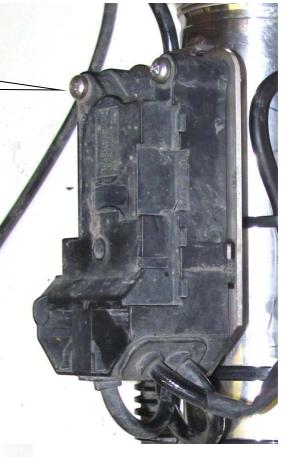

#### Front axle:

Mount the damper controlbox on the coilover strut. Use the standard screws.

Fix the stainless steel holder with the supplied double-sided tape on the coilover strut. Fix the stainless steel holder on the right and left side of the damper controlbox. Distance 10mm / 0,4 inch.

Adherend must be cleaned and degreased.

Fix the electronic component on the stainless steel holder with cable ties 4,8mm x 290mm. Additional fix the plug-in connection on the original control box with a cable tie.

#### Rear axle:

Mount the damper controlbox on the coilover strut. Use the standard screws.

Fix the stainless steel holder with the supplied double-sided tape on the coilover strut. Distance 40mm / 1,6 inch.

Adherend must be cleaned and degreased.

Fix the electronic component on the stainless steel holder with cable ties 4,8mm x 290mm. Additional fix the plug-in connection on the electronic component with a cable tie.