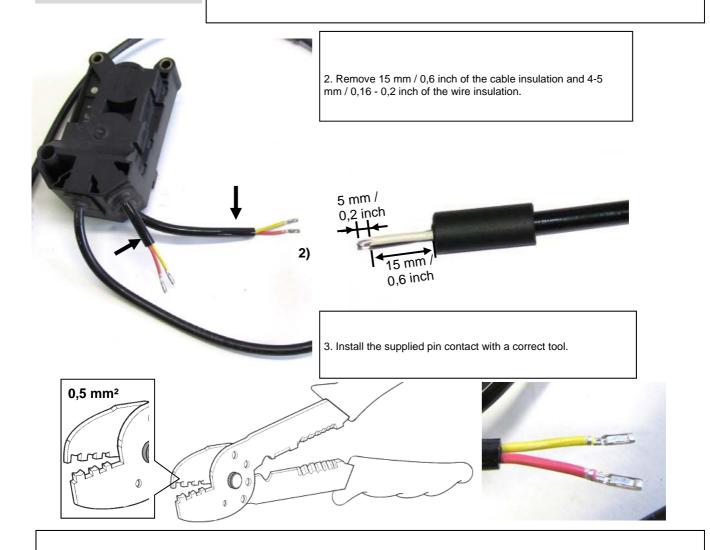

### **Preparation:**

1.Cut off the control cable (the cable from the standard damper cotrol box to the standard damper) in the mittle.

4. Insert the completted wire with sealings into the connector until to the lock. The pinposition / cable colour is not relevant.