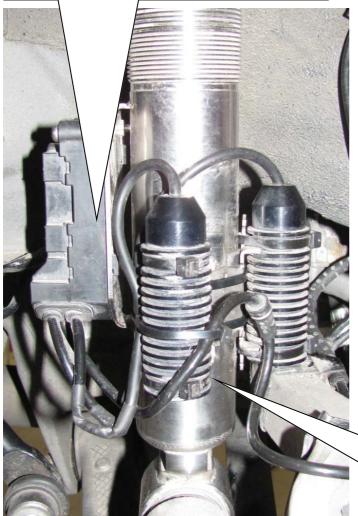

#### Front axle:

Mount the damper controlbox on the coilover strut. Use the standard screws.

Fix the stainless steel holder with the supplied double-sided tape on the coilover strut. Fix the stainless steel holder on the right and left side of the damper controlbox. Distance 10mm / 0,4 inch.

Adherend must be cleaned and degreased.

Fix the electronic component on the stainless steel holder with cable ties 4,8mm x 290mm. Additional fix the plug-in connection on the original control box with a cable tie.