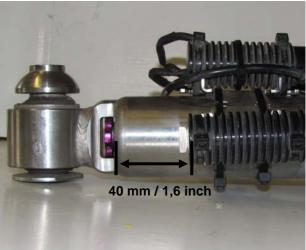

#### Rear axle:

Mount the damper controlbox on the coilover strut. Use the standard screws.

Fix the stainless steel holder with the supplied double-sided tape on the coilover strut. Distance 40mm / 1,6 inch.