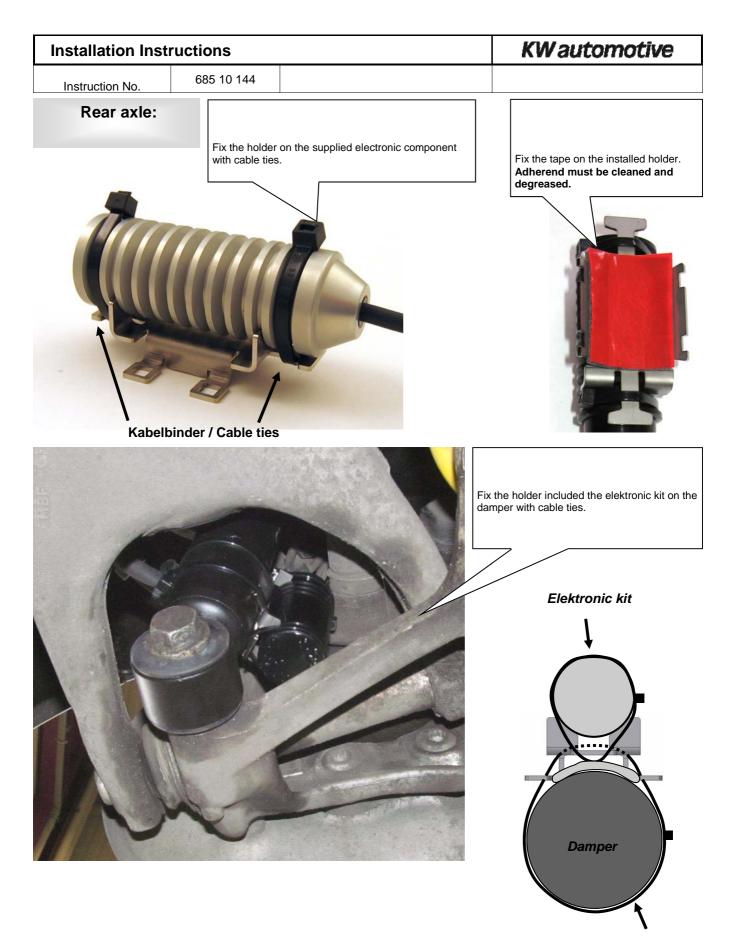

### Installation Instructions

Instruction No.

685 10 144

KW automotive

**Rear axle:** 

Run the standard damper control wire to the supplied electronic component connector. Insert the standard connector into the electronic component connector until it locks. Pay attension the a correct cable running.