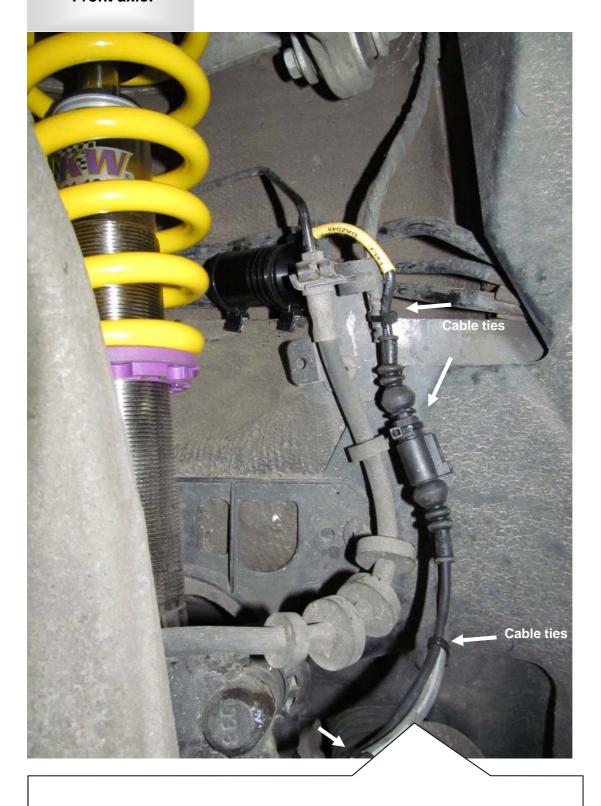

### Installation Instructions

Instruction No.

685 10 144

KW automotive

Front axle:

Run the standard damper control wire to the supplied electronic component connector. Insert the standard connector into the electronic component connector until it locks. Pay attension the a correct cable running.

**Cable ties** 