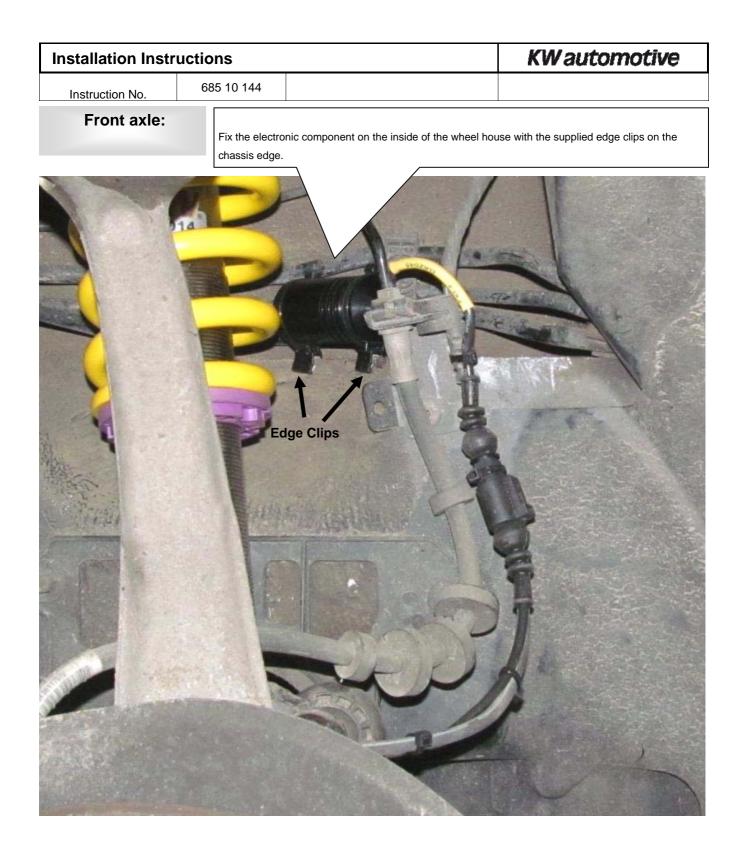

### Installation Instructions

Instruction No.

685 10 144

KW automotive

Front axle:

Run the standard damper control wire to the supplied electronic component connector. Insert the standard connector into the electronic component connector until it locks. Pay attension the a correct cable running.

**Cable ties** 