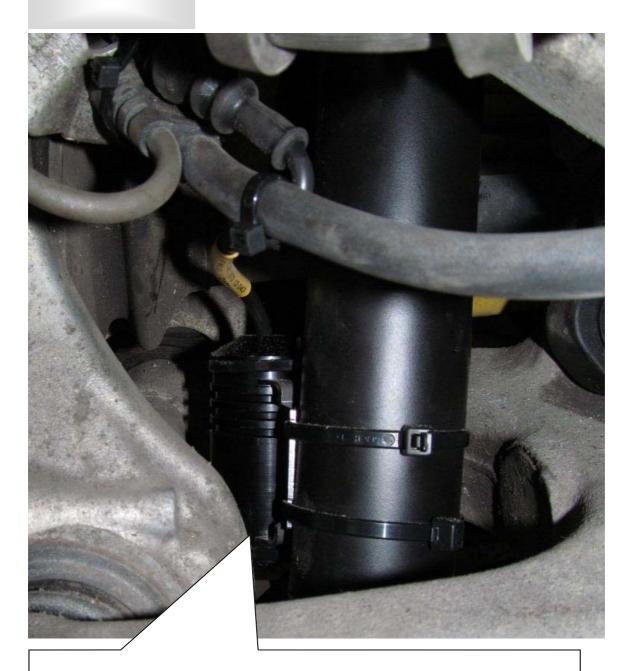

### Installation Instructions

Instruction No.

685 10 144

KW automotive

**Rear axle:** 

Run the standard damper control wire to the supplied electronic component connector. Insert the standard connector into the electronic component connector until it locks. Pay attension the a correct cable running.