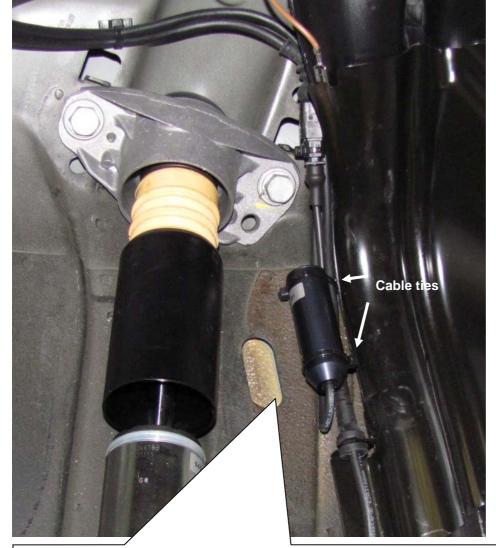

| Installation Instructions |            |     | KW automotive |                                                                                                                                 |  |
|---------------------------|------------|-----|---------------|---------------------------------------------------------------------------------------------------------------------------------|--|
| Instruction No.           | 685 10 124 |     |               |                                                                                                                                 |  |
| Rear axle:                |            |     |               | ng the marked point and fix it on the original wire harness<br>ar axle electronic kit with the supplied cable ties on the chas- |  |
| Right vehicle side.       |            | 50. |               |                                                                                                                                 |  |