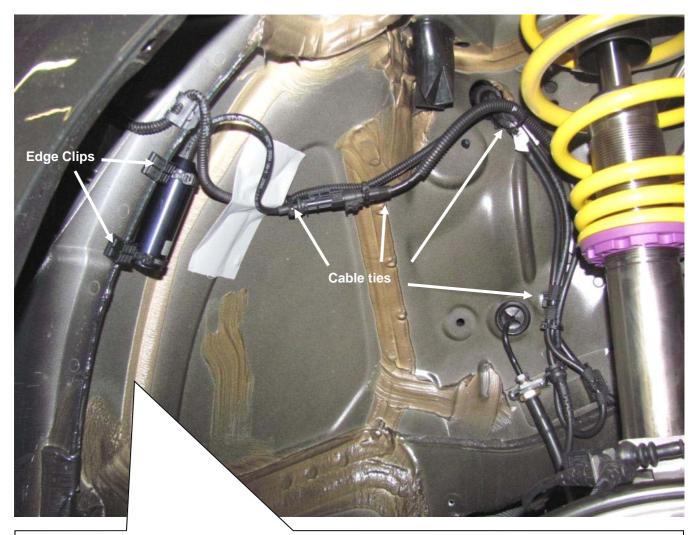

## 685 10 124 INSTALLATION INSTRUCTIONS Cancellation kit

| Installation Instru | uctions                       | KW automotive                                            |
|---------------------|-------------------------------|----------------------------------------------------------|
| Instruction No.     | 685 10 124                    |                                                          |
| Front axle:         | with the supplied cable ties. | the marked point and fix it on the original wire harness |
| Right vehicle side. |                               |                                                          |

Assembly area front axle electronic kit

| Installation Instructions    |               |                                                                                                                       | KW automotive |  |
|------------------------------|---------------|-----------------------------------------------------------------------------------------------------------------------|---------------|--|
| Instruction No.              | 685 10 124    |                                                                                                                       |               |  |
| Front axle:                  | with the supr | inal shock absorber cable along the marked p<br>plied cable ties.<br>ont axle electronic kit with the supplied edge o |               |  |
| Left vehicle side.           |               |                                                                                                                       |               |  |
|                              |               |                                                                                                                       |               |  |
|                              |               |                                                                                                                       |               |  |
|                              | Cable ties    | Edge Cli                                                                                                              | ips           |  |
| Assembly area front axle ele | ctronic kit   |                                                                                                                       | Rep.          |  |
|                              |               |                                                                                                                       |               |  |
| 4x                           |               |                                                                                                                       |               |  |