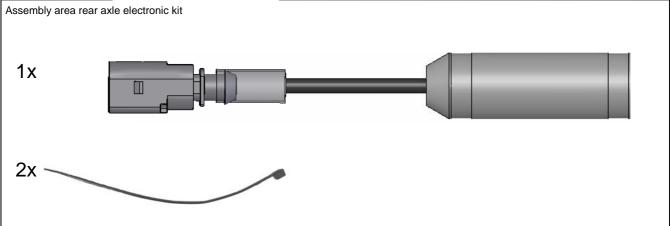

| Installation Inst         | ructions                                                                               | KW automotive                                                                                                                     |
|---------------------------|----------------------------------------------------------------------------------------|-----------------------------------------------------------------------------------------------------------------------------------|
| Instruction No.           | 685 10 124                                                                             |                                                                                                                                   |
| Rear axle:                | Run the original shock absorber cable a with the supplied cable ties. Mount the r sis. | long the marked point and fix it on the original wire harness<br>ear axle electronic kit with the supplied cable ties on the chas |
| eft vehicle side.         |                                                                                        |                                                                                                                                   |
|                           |                                                                                        |                                                                                                                                   |
| sembly area rear axle ele |                                                                                        |                                                                                                                                   |

| Installation Instructions |            |     | KW automotive |                                                                                                                                 |  |
|---------------------------|------------|-----|---------------|---------------------------------------------------------------------------------------------------------------------------------|--|
| Instruction No.           | 685 10 124 |     |               |                                                                                                                                 |  |
| Rear axle:                |            |     |               | ng the marked point and fix it on the original wire harness<br>ar axle electronic kit with the supplied cable ties on the chas- |  |
| Right vehicle side.       |            | 50. |               |                                                                                                                                 |  |