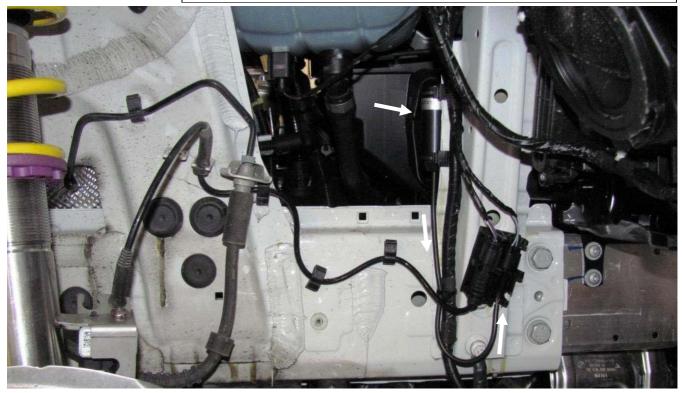

#### Front axle:

Mount the front axle electronic kit with the supplied edge clips and cable ties on the chassis edge. Run the shock absorber cable along the marked point and fix it on the original wire harness with the supplied cable ties. Insert the standard connector into the electronic component connector until it locks. The original cable can be removed from the vehicle to the original damper.