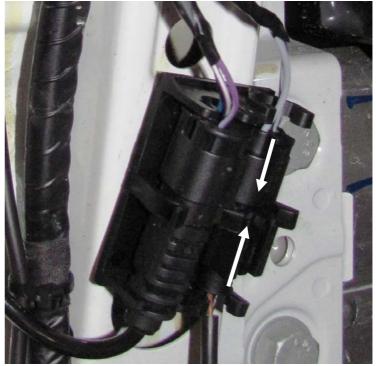

#### Front axle:

Mount the front axle electronic kit with the supplied edge clips and cable ties on the chassis edge. Run the shock absorber cable along the marked point and fix it on the original wire harness with the supplied cable ties. Insert the standard connector into the electronic component connector until it locks. The original cable can be removed from the vehicle to the original damper.

#### Rear axle:

Mount the rear axle electronic kit with the supplied cable ties on the wire harness.
Run the shock absorber cable along the marked point and fix it on the original wire harness with the supplied cable ties. Insert the standard connector into the electronic component connector until it locks. The original cable can be removed from the vehicle to the original damper.