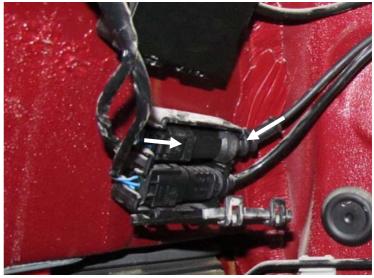

#### Front axle and Rear axle:

1. Open the connector lock. Remove the Standard wire out of the connector. Use a correct tool.

Connector lock

2. Insert the completted wire with sealings into the supplied connector until to the lock. The pinposition / cable colour is not relevant. After this lock the connector.