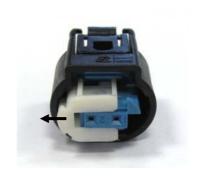

#### Front axle and Rear axle:

1. Open the connector lock. Remove the Standard wire out of the connector. Use a correct tool.

Connector lock

2. Insert the completted wire with sealings into the supplied connector until to the lock. The pinposition / cable colour is not relevant. After this lock the connector.