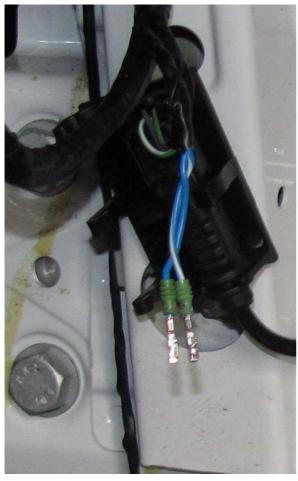

#### Front axle and Rear axle:

1. Open the connector lock. Remove the Standard wire out of the connector. Use a correct tool.

Connector lock

2. Insert the completted wire with sealings into the supplied connector until to the lock. The pinposition / cable colour is not relevant. After this lock the connector.