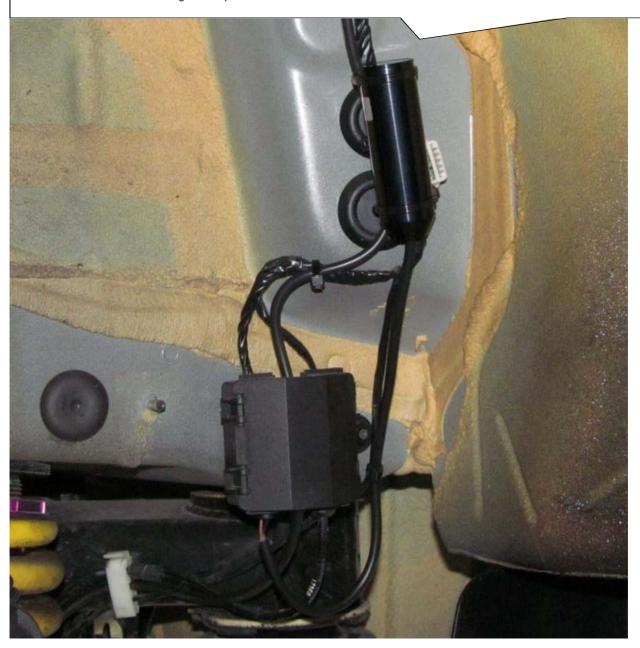

#### Rear axle:

Mount the rear axle electronic kit with the supplied cable ties on the wire harness.
Run the shock absorber cable along the marked point and fix it on the original wire harness with the supplied cable ties. Insert the standard connector into the electronic component connector until it locks. The original cable can be removed from the vehicle to the original damper.