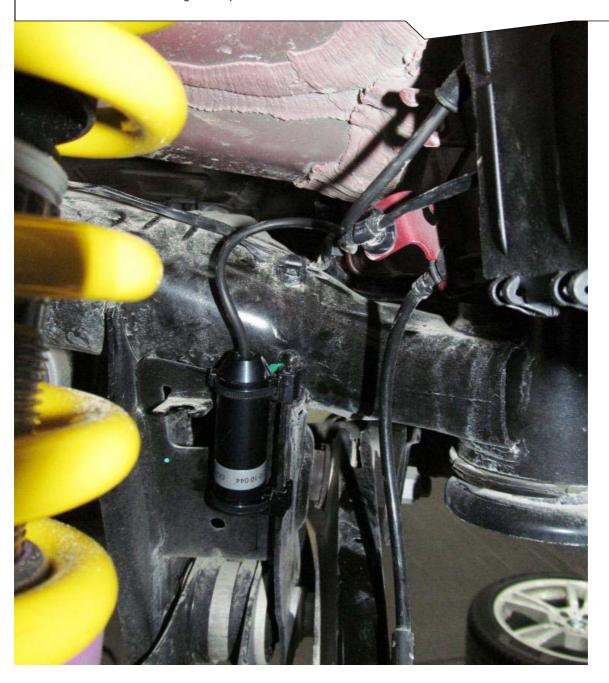

#### Rear axle:

Mount the rear axle electronic kit with the supplied cable ties on the wire harness.
Run the shock absorber cable along the marked point and fix it on the original wire harness with the supplied cable ties. Insert the standard connector into the electronic component connector until it locks. The original cable can be removed from the vehicle to the original damper.

#### Rear axle:

Mount the rear axle electronic kit with the supplied cable ties on the rear axle.

Run the shock absorber cable along the marked point and fix it on the original wire harness with the supplied cable ties. Insert the standard connector into the electronic component connector until it locks. The original cable can be removed from the vehicle to the original damper.