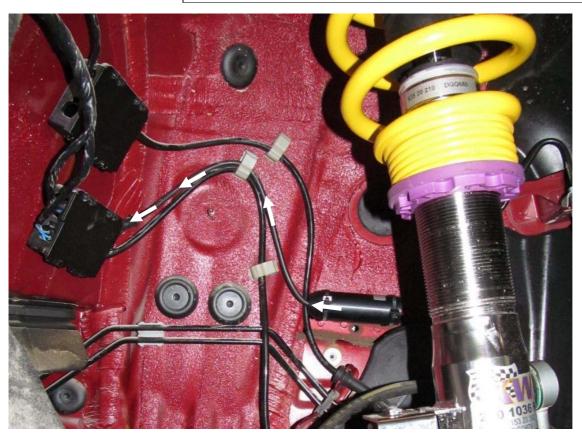

#### Front axle:

Mount the front axle electronic kit with the supplied edge clips and cable ties on the chassis edge. Run the shock absorber cable along the marked point and fix it on the original wire harness with the supplied cable ties. Insert the standard connector into the electronic component connector until it locks. The original cable can be removed from the vehicle to the original damper.

#### Rear axle:

Mount the rear axle electronic kit with the supplied cable ties on the wire harness.
Run the shock absorber cable along the marked point and fix it on the original wire harness with the supplied cable ties. Insert the standard connector into the electronic component connector until it locks. The original cable can be removed from the vehicle to the original damper.