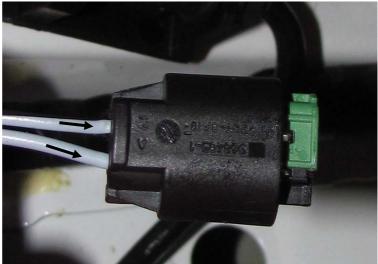

#### Front axle and Rear axle:

1. Open the connector lock. Remove the Standard wire out of the connector. Use a correct tool.

Connector lock

2. Insert the completted wire with sealings into the supplied connector until to the lock. The pinposition / cable colour is not relevant. After this lock the connector.