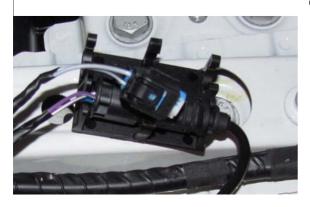

#### Front axle and Rear axle:

1. Open the connector lock. Remove the Standard wire out of the connector. Use a correct tool.

Connector lock

2. Insert the completted wire with sealings into the supplied connector until to the lock. The pinposition / cable colour is not relevant. After this lock the connector.