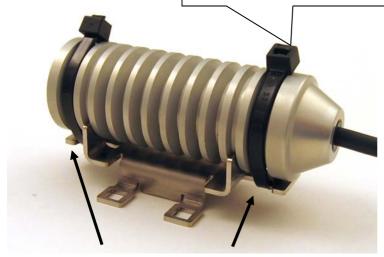

#### Rear axle:

Fix the holder on the supplied electronic component with cable ties.

Cable ties

Fix the holder included the elektronic kit on the damper with cable ties.

Elektronic kit

Cable ties

| Installation Instructions |            |  | KW automotive |
|---------------------------|------------|--|---------------|
| Instruction No.           | 685 10 144 |  |               |