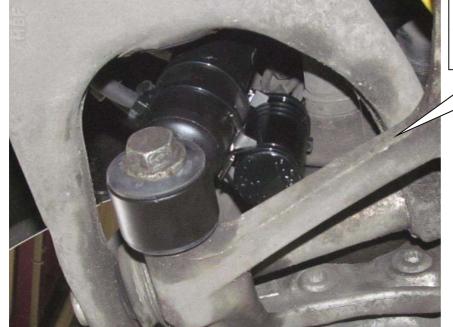

#### Rear axle:

Run the standard damper control wire to the supplied electronic component connector. Insert the standard connector into the electronic component connector until it locks. Pay attension the a correct cable running.