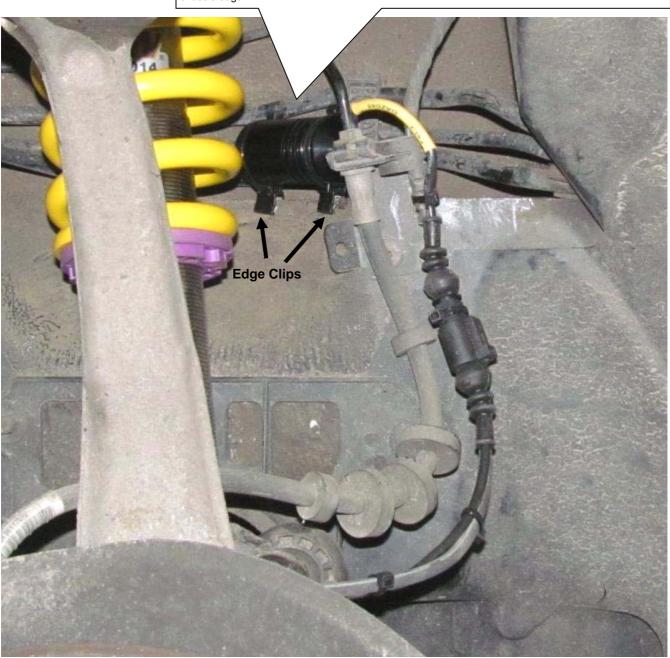

#### Front axle:

Fix the electronic component on the inside of the wheel house with the supplied edge clips on the chassis edge.

| Installation Instructions |            |  | KW automotive |
|---------------------------|------------|--|---------------|
| Instruction No.           | 685 10 144 |  |               |