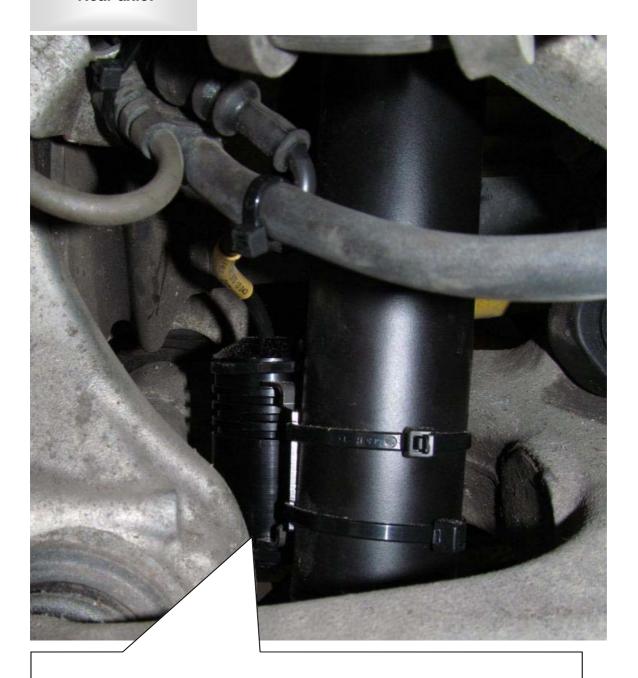

#### Rear axle:

Fix the holder on the supplied electronic component with cable ties.

Cable ties

Fix the holder included the elektronic kit on the damper with cable ties.

Elektronic kit

Cable ties

| Installation Instructions |            |  | KW automotive |
|---------------------------|------------|--|---------------|
| Instruction No.           | 685 10 144 |  |               |