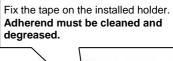

#### Front axle:

Fix the electronic component on the inside of the wheel house with the supplied edge clips on the chassis edge.

| Installation Instructions |            |  | KW automotive |
|---------------------------|------------|--|---------------|
| Instruction No.           | 685 10 144 |  |               |