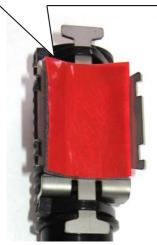

#### Front axle:

Run the standard damper control wire to the supplied electronic component connector. Insert the standard connector into the electronic component connector until it locks. Pay attension the a correct cable running.