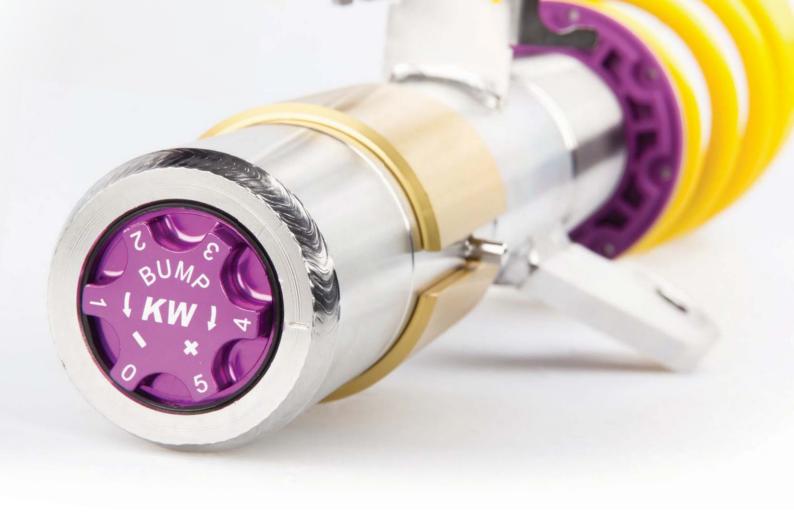

# 685 10 144 INSTALLATION INSTRUCTIONS

**Cancellation kit** 

| Installation Instructions |            |  | KW automotive |
|---------------------------|------------|--|---------------|
| Instruction No.           | 685 10 144 |  |               |