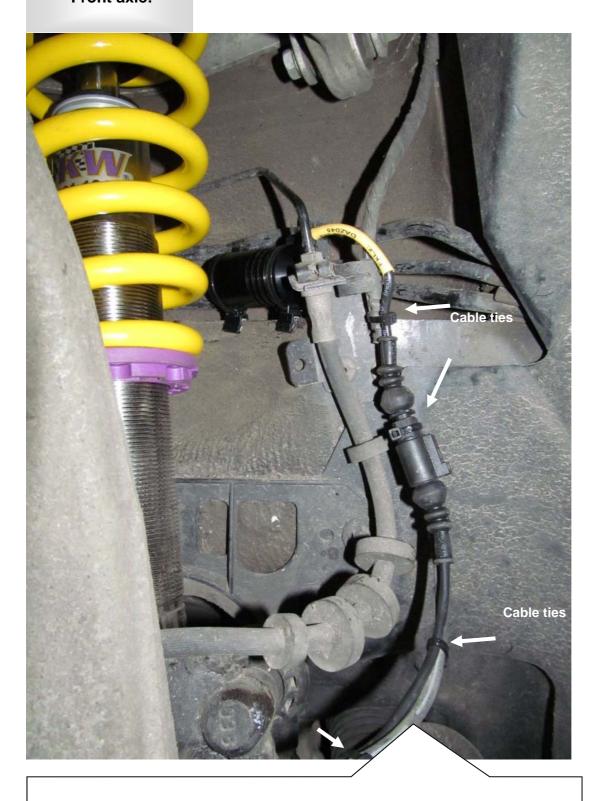

#### Front axle:

Run the standard damper control wire to the supplied electronic component connector. Insert the standard connector into the electronic component connector until it locks. Pay attension the a correct cable running.