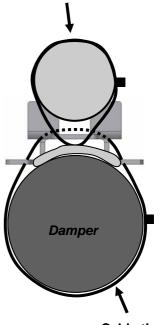

#### Rear axle:

Fix the holder on the supplied electronic component with cable ties.

Cable ties

Fix the holder included the elektronic kit on the damper with cable ties.

Elektronic kit

Cable ties

| Installation Instructions |            |  | KW automotive |
|---------------------------|------------|--|---------------|
| Instruction No.           | 685 10 144 |  |               |