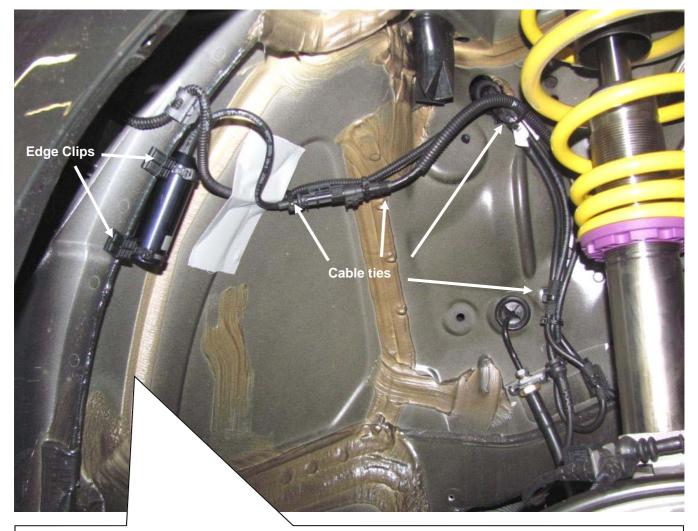

## 685 10 124 INSTALLATION INSTRUCTIONS Cancellation kit

| Installation Inst | ructio     | <i>KW automotive</i> |                                                                                                                                                                                                        |
|-------------------|------------|----------------------|--------------------------------------------------------------------------------------------------------------------------------------------------------------------------------------------------------|
| Instruction No.   | 685 10 124 |                      |                                                                                                                                                                                                        |
| Front axle:       |            | with the suppl       | nal shock absorber cable along the marked point and fix it on the original wire harness<br>lied cable ties.<br>nt axle electronic kit with the supplied edge clips and cable ties on the chassis edge. |

Assembly area front axle electronic kit

| Installation Instru            | uctions               |                                                                                                                     | KW automotive |
|--------------------------------|-----------------------|---------------------------------------------------------------------------------------------------------------------|---------------|
| Instruction No.                | 685 10 124            |                                                                                                                     |               |
| Front axle:                    | with the suppl        | al shock absorber cable along the marked po<br>ied cable ties.<br>nt axle electronic kit with the supplied edge cli |               |
| Assembly area front axle elect | • •   • •   • •   • • | <image/>                                                                                                            |               |
| 2x 1                           |                       |                                                                                                                     |               |
| 4x                             |                       |                                                                                                                     |               |