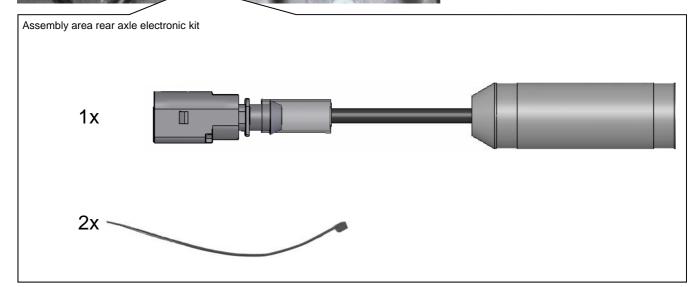

| Installation Instr | uctions    | KW automotive                                                                                                           |
|--------------------|------------|-------------------------------------------------------------------------------------------------------------------------|
| Instruction No.    | 685 10 124 |                                                                                                                         |
| Rear axle:         |            |                                                                                                                         |
| Left vehicle side. |            | he marked point and fix it on the original wire harness<br>kle electronic kit with the supplied cable ties on the chas- |
| A CONTRACTOR       |            |                                                                                                                         |

| Installation Instr | uctio | ons       | <i>KW automotive</i>                                                                                                                                                                     |
|--------------------|-------|-----------|------------------------------------------------------------------------------------------------------------------------------------------------------------------------------------------|
| Instruction No.    | 6     | 85 10 124 |                                                                                                                                                                                          |
| Rear axle:         |       |           | nal shock absorber cable along the marked point and fix it on the original wire harness<br>lied cable ties. Mount the rear axle electronic kit with the supplied cable ties on the chas- |