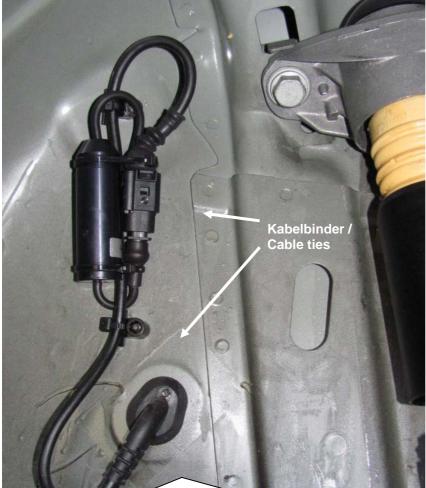

| Installation Instr | uctions    | KW automotive                                                                                                           |
|--------------------|------------|-------------------------------------------------------------------------------------------------------------------------|
| Instruction No.    | 685 10 124 |                                                                                                                         |
| Rear axle:         |            |                                                                                                                         |
| Left vehicle side. |            | he marked point and fix it on the original wire harness<br>kle electronic kit with the supplied cable ties on the chas- |
| A CONTRACTOR       |            |                                                                                                                         |

| Installation Instr | uctio | ons       | <i>KW automotive</i>                                                                                                                                                                     |
|--------------------|-------|-----------|------------------------------------------------------------------------------------------------------------------------------------------------------------------------------------------|
| Instruction No.    | 6     | 85 10 124 |                                                                                                                                                                                          |
| Rear axle:         |       |           | nal shock absorber cable along the marked point and fix it on the original wire harness<br>lied cable ties. Mount the rear axle electronic kit with the supplied cable ties on the chas- |