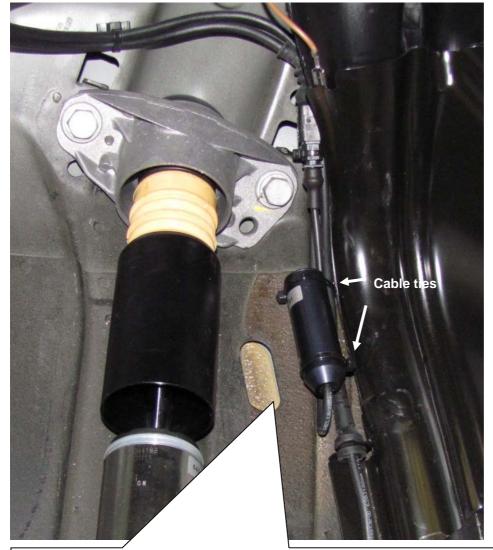

| Installation Instr | uctions    | KW automotive                                                                                                           |
|--------------------|------------|-------------------------------------------------------------------------------------------------------------------------|
| Instruction No.    | 685 10 124 |                                                                                                                         |
| Rear axle:         |            |                                                                                                                         |
| Left vehicle side. |            | he marked point and fix it on the original wire harness<br>kle electronic kit with the supplied cable ties on the chas- |
| A CONTRACTOR       |            |                                                                                                                         |

| Installation Instr | uctio | ons       | <i>KW automotive</i>                                                                                                                                                                     |
|--------------------|-------|-----------|------------------------------------------------------------------------------------------------------------------------------------------------------------------------------------------|
| Instruction No.    | 6     | 85 10 124 |                                                                                                                                                                                          |
| Rear axle:         |       |           | nal shock absorber cable along the marked point and fix it on the original wire harness<br>lied cable ties. Mount the rear axle electronic kit with the supplied cable ties on the chas- |