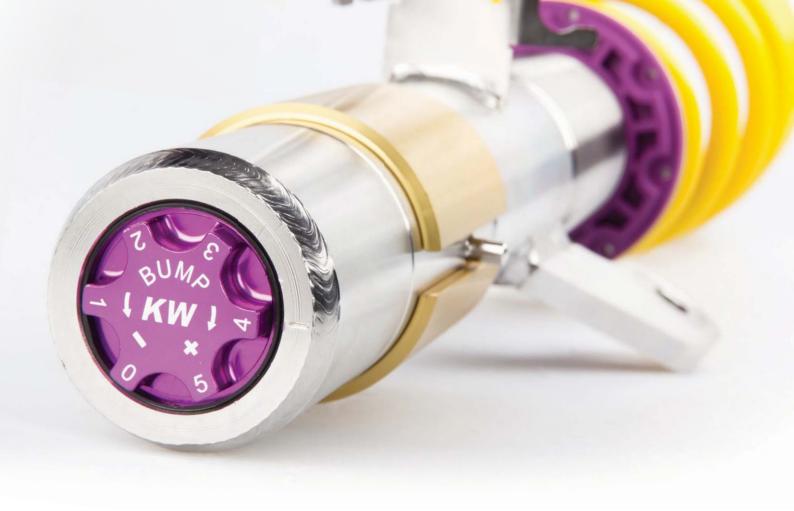

## **INSTALLATION INSTRUCTIONS**

Instruction No.

685 10 124

## KWautomotive

## 685 10 124 INSTALLATION INSTRUCTIONS Cancellation kit

| Installation Inst | ructio     | <i>KW automotive</i> |                                                                                                                                                                                                        |
|-------------------|------------|----------------------|--------------------------------------------------------------------------------------------------------------------------------------------------------------------------------------------------------|
| Instruction No.   | 685 10 124 |                      |                                                                                                                                                                                                        |
| Front axle:       |            | with the suppl       | nal shock absorber cable along the marked point and fix it on the original wire harness<br>lied cable ties.<br>nt axle electronic kit with the supplied edge clips and cable ties on the chassis edge. |