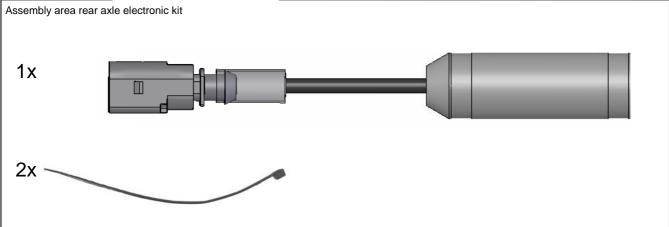

| Installation Instr | uctions    | KW automotive                                                                                                           |
|--------------------|------------|-------------------------------------------------------------------------------------------------------------------------|
| Instruction No.    | 685 10 124 |                                                                                                                         |
| Rear axle:         |            |                                                                                                                         |
| Left vehicle side. |            | he marked point and fix it on the original wire harness<br>kle electronic kit with the supplied cable ties on the chas- |
| A CONTRACTOR       |            |                                                                                                                         |

| Installation Instr | uctio | ons       | <i>KW automotive</i>                                                                                                                                                                     |
|--------------------|-------|-----------|------------------------------------------------------------------------------------------------------------------------------------------------------------------------------------------|
| Instruction No.    | 6     | 85 10 124 |                                                                                                                                                                                          |
| Rear axle:         |       |           | nal shock absorber cable along the marked point and fix it on the original wire harness<br>lied cable ties. Mount the rear axle electronic kit with the supplied cable ties on the chas- |