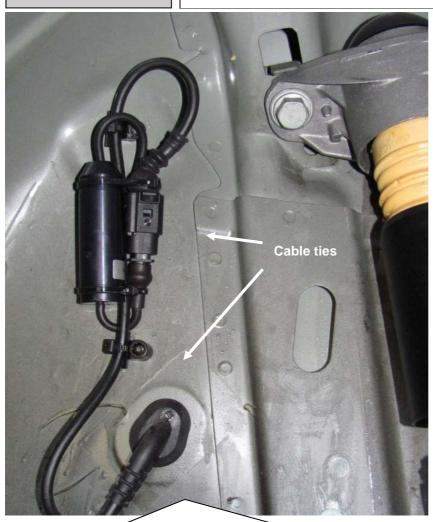

#### Rear axle:

Left vehicle side.

Run the original shock absorber cable along the marked point and fix it on the original wire harness with the supplied cable ties. Mount the rear axle electronic kit with the supplied cable ties on the chassis.

### Rear axle:

Right vehicle side.

Run the original shock absorber cable along the marked point and fix it on the original wire harness with the supplied cable ties. Mount the rear axle electronic kit with the supplied cable ties on the chassis.