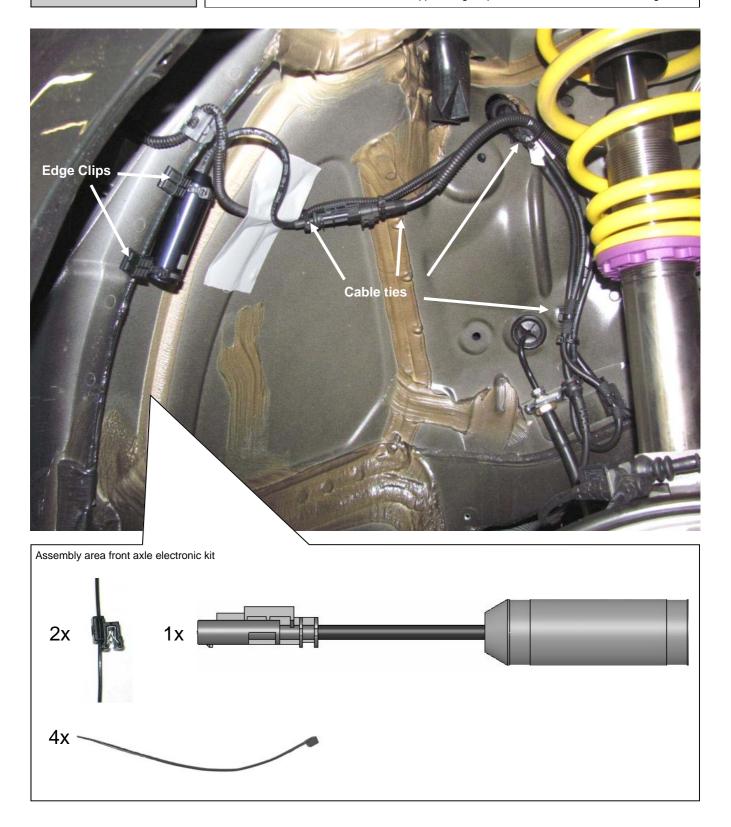

#### Front axle:

Right vehicle side.

Run the original shock absorber cable along the marked point and fix it on the original wire harness with the supplied cable ties.

Mount the front axle electronic kit with the supplied edge clips and cable ties on the chassis edge.