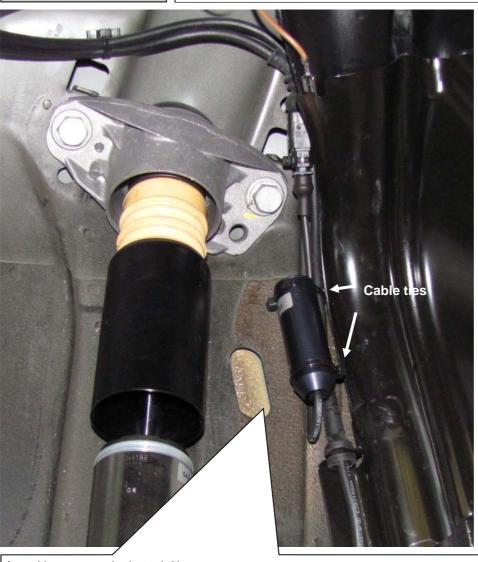

#### Rear axle:

Left vehicle side.

Run the original shock absorber cable along the marked point and fix it on the original wire harness with the supplied cable ties. Mount the rear axle electronic kit with the supplied cable ties on the chassis.

### Rear axle:

Right vehicle side.

Run the original shock absorber cable along the marked point and fix it on the original wire harness with the supplied cable ties. Mount the rear axle electronic kit with the supplied cable ties on the chassis.