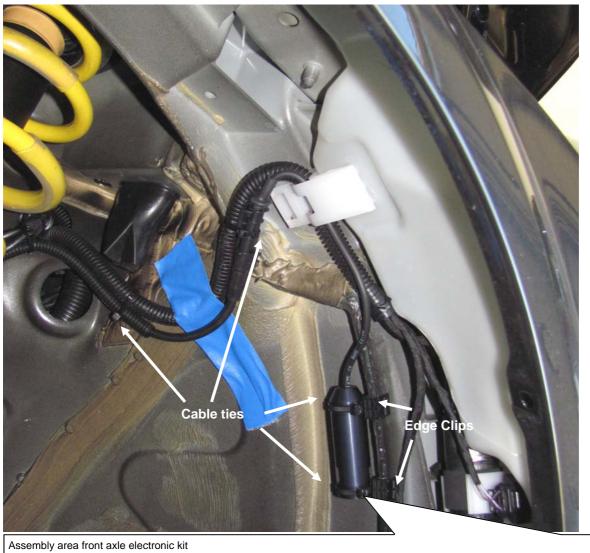

#### Front axle:

Left vehicle side.

Run the original shock absorber cable along the marked point and fix it on the original wire harness with the supplied cable ties.

Mount the front axle electronic kit with the supplied edge clips and cable ties on the chassis edge.