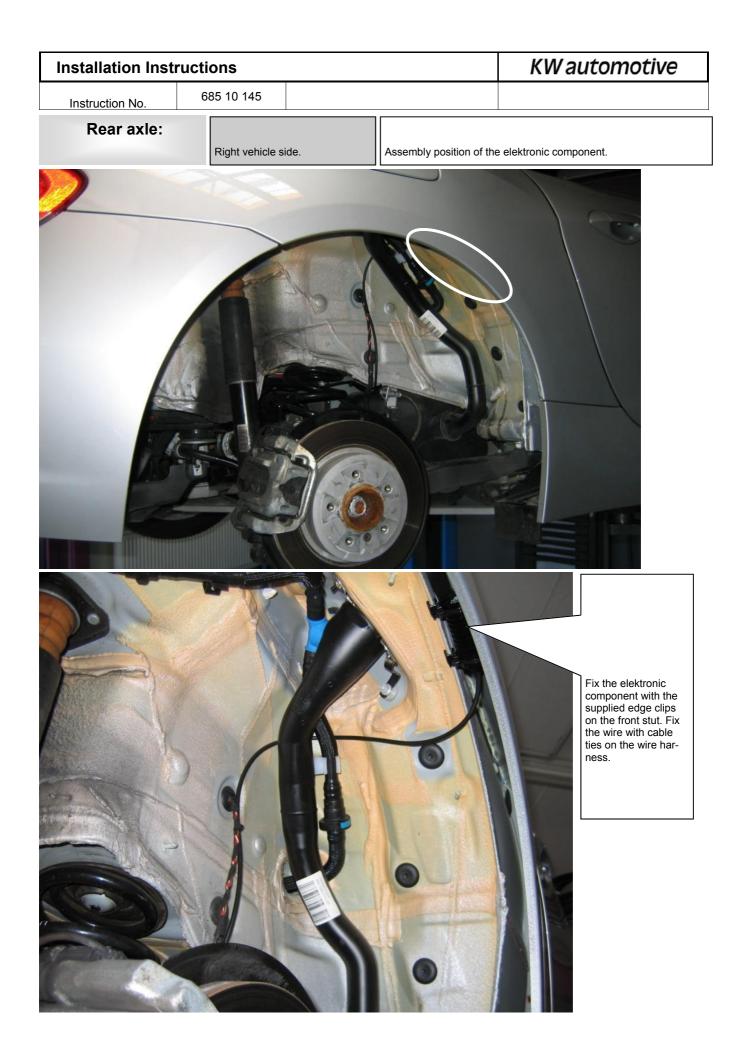

## Front axle and Rear axle:

At some vehicles may the connectors do not match. Please remove the coding in the vehicle conector. Use a small cutter.

KW automotive

Instruction No.

685 10 145

Front axle:

Assembly position of the elektronic component.

Fix the elektronic component with the supplied edge clips on the front stut.

Instruction No.

685 10 145

KW automotive