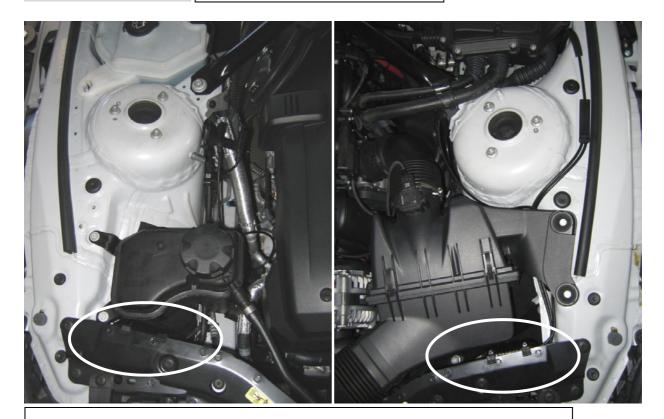

## Front axle and Rear axle:

At some vehicles may the connectors do not match. Please remove the coding in the vehicle conector. Use a small cutter.

KW automotive

Instruction No.

685 10 145

Front axle:

Assembly position of the elektronic component.