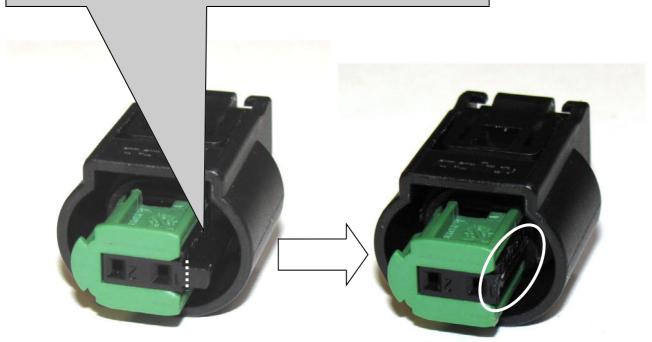

## Front axle and Rear axle:

At some vehicles may the connectors do not match. Please remove the coding in the vehicle conector. Use a small cutter.

KW automotive

Instruction No.

685 10 145

Front axle:

Assembly position of the elektronic component.