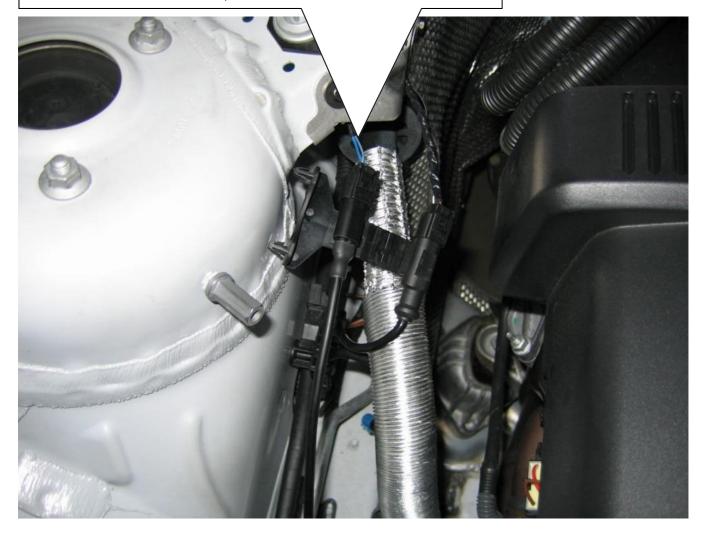

#### Front axle:

Run the standard damper control wire to the supplied electronic component connector. Insert the standard connector into the electronic component connector until it locks.

Instruction No.

### Rear axle:

Run the standard damper control wire to the supplied electronic component connector. Insert the standard connector into the electronic component connector until it locks.