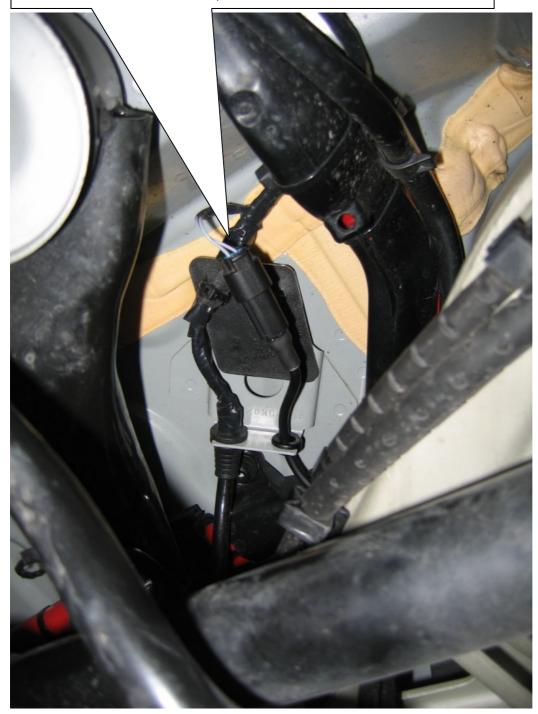

### Rear axle:

Run the standard damper control wire to the supplied electronic component connector. Insert the standard connector into the electronic component connector until it locks.