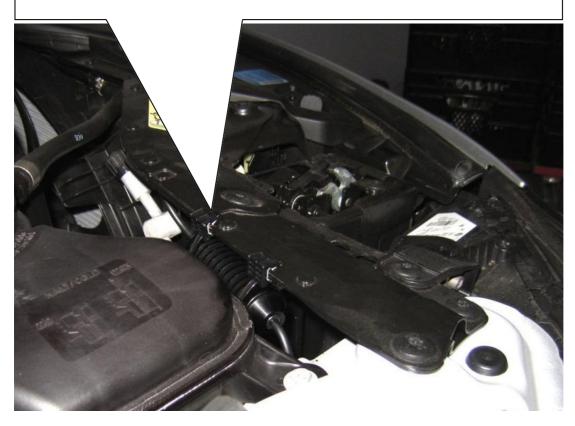

Fix the elektronic component with the supplied edge clips on the front stut.

Instruction No.

685 10 145

KW automotive