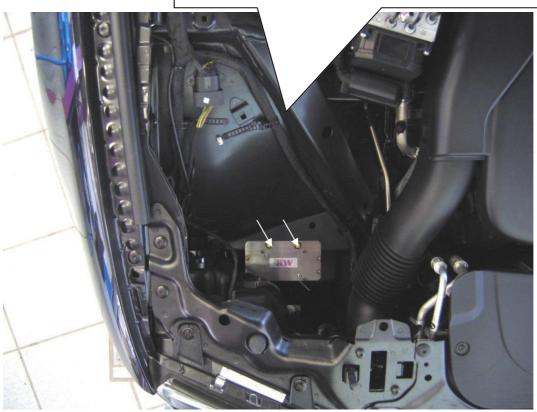

Please set the front axle electronical set centered onto the sheet of the car and mark the drilling points. After marking the spots with an X please use a 7 mm drill to drill the holes.

| Installation Instructions |            |  | KW automotive |
|---------------------------|------------|--|---------------|
| Instruction No.           | 685 10 118 |  |               |