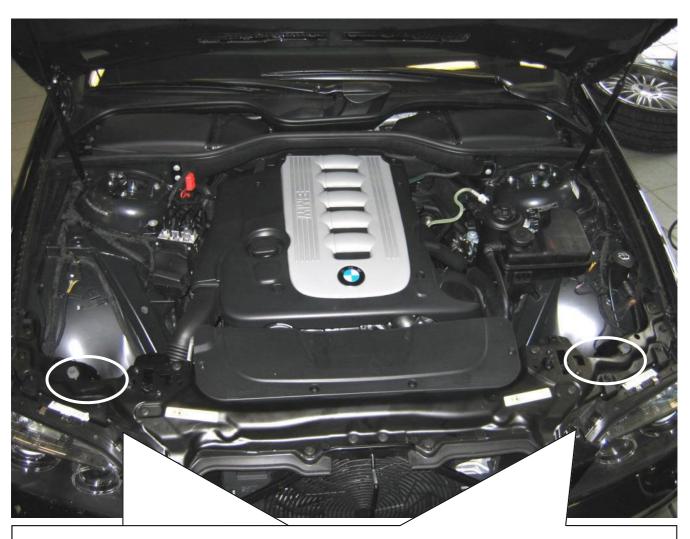

Please set the front axle electronical set centered onto the sheet of the car and mark the drilling points. After marking the spots with an X please use a 7 mm drill to drill the holes.

| Installation Instructions |            |  | KW automotive |
|---------------------------|------------|--|---------------|
| Instruction No.           | 685 10 118 |  |               |

Fix the electronic kit with the supplied screws.

Connect the elektronic kit with the original cable harness and fix the cable with the supplied cable ties on the marked points.

| Installation Instructions |            |  | KW automotive |
|---------------------------|------------|--|---------------|
| Instruction No.           | 685 10 118 |  |               |

IMPORTANT: Please secure the connectors against

crushes.

| Installation Instructions |            |  | KW automotive |
|---------------------------|------------|--|---------------|
| Instruction No.           | 685 10 118 |  |               |