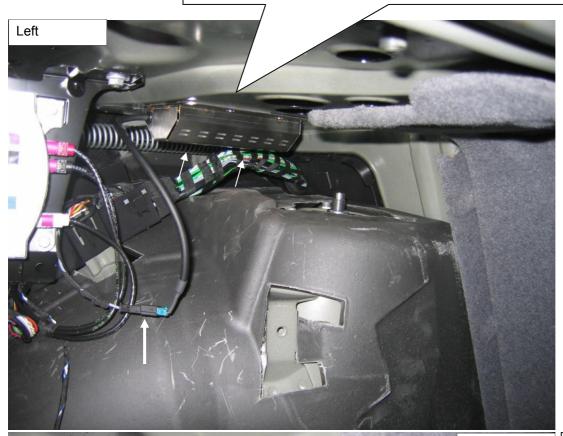

Left Assembly site

| Installation Instructions |            |  | KW automotive |
|---------------------------|------------|--|---------------|
| Instruction No.           | 685 10 118 |  |               |

Please set the front axle electronical set centered onto the sheet of the car and mark the drilling points. After marking the spots with an X please use a 7 mm drill to drill the holes.

| Installation Instructions |            |  | KW automotive |
|---------------------------|------------|--|---------------|
| Instruction No.           | 685 10 118 |  |               |

Fix the electronic kit with the supplied screws.

Connect the elektronic kit with the original cable harness and fix the cable with the supplied cable ties on the marked points.

| Installation Instructions |            |  | KW automotive |
|---------------------------|------------|--|---------------|
| Instruction No.           | 685 10 118 |  |               |

IMPORTANT: Please secure the connectors against

crushes.

| Installation Instructions |            |  | KW automotive |
|---------------------------|------------|--|---------------|
| Instruction No.           | 685 10 118 |  |               |