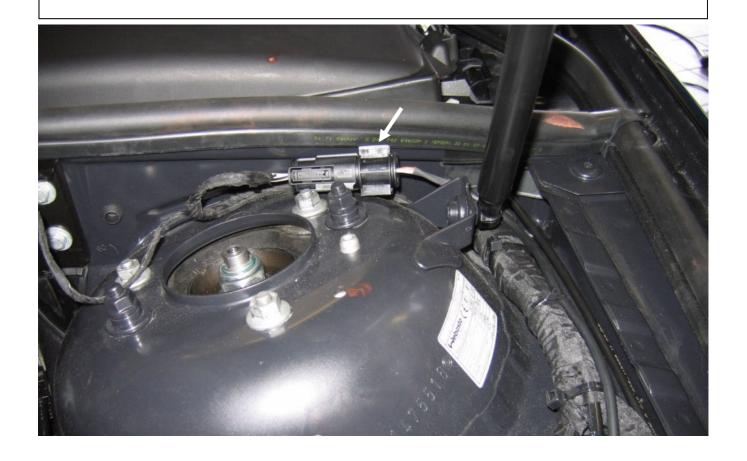

Please set the front axle electronical set centered onto the sheet of the car and mark the drilling points. After marking the spots with an X please use a 7 mm drill to drill the holes.

| Installation Instructions |            |  | KW automotive |
|---------------------------|------------|--|---------------|
| Instruction No.           | 685 10 118 |  |               |

Fix the electronic kit with the supplied screws.

Connect the elektronic kit with the original cable harness and fix the cable with the supplied cable ties on the marked points.

| Installation Instructions |            |  | KW automotive |
|---------------------------|------------|--|---------------|
| Instruction No.           | 685 10 118 |  |               |