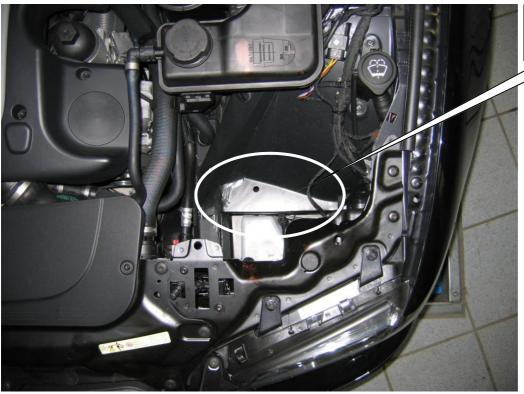

| Installation Instructions |            |  | KW aut | omotive |
|---------------------------|------------|--|--------|---------|
| Instruction No.           | 685 10 118 |  |        |         |

Right assembly site

Left Assembly site

| Installation Instructions |            |  | KW automotive |
|---------------------------|------------|--|---------------|
| Instruction No.           | 685 10 118 |  |               |