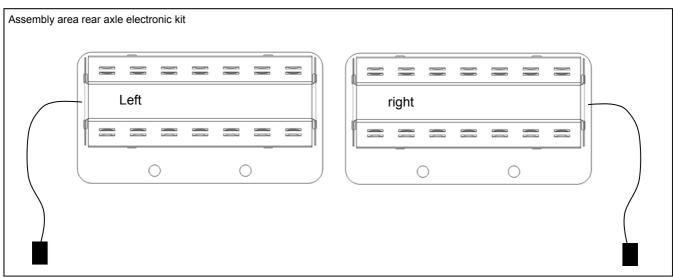

#### Rear axle:

Fix the rear axle electronic kit with the supplied tape and connect the cable with the original cable harness. **IMPORTANT: Surface must be cleaned and degreased.** 

Lay the cable and fix it with the supplied cable ties on the marked points.