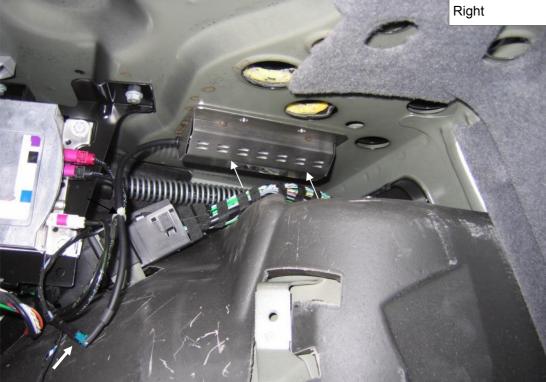

| Installation Instructions |            |  | KW aut | omotive |
|---------------------------|------------|--|--------|---------|
| Instruction No.           | 685 10 118 |  |        |         |

Right assembly site

Please set the front axle electronical set centered onto the sheet of the car and mark the drilling points. After marking the spots with an X please use a 7 mm drill to drill the holes.

| Installation Instructions |            |  | KW automotive |
|---------------------------|------------|--|---------------|
| Instruction No.           | 685 10 118 |  |               |

Fix the electronic kit with the supplied screws.

Connect the elektronic kit with the original cable harness and fix the cable with the supplied cable ties on the marked points.

| Installation Instructions |            |  | KW automotive |
|---------------------------|------------|--|---------------|
| Instruction No.           | 685 10 118 |  |               |

IMPORTANT: Please secure the connectors against

crushes.

| Installation Instructions |            |  | KW automotive |
|---------------------------|------------|--|---------------|
| Instruction No.           | 685 10 118 |  |               |