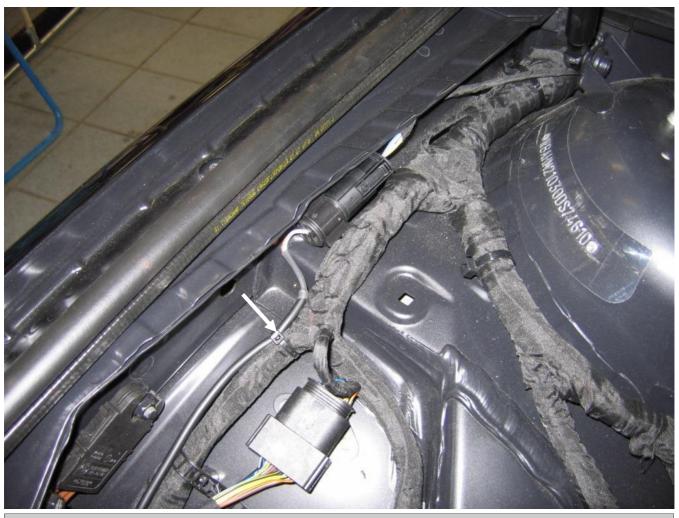

Fix the electronic kit with the supplied screws.

Connect the elektronic kit with the original cable harness and fix the cable with the supplied cable ties on the marked points.

| Installation Instructions |            |  | KW automotive |
|---------------------------|------------|--|---------------|
| Instruction No.           | 685 10 118 |  |               |

IMPORTANT: Please secure the connectors against

crushes.

| Installation Instructions |            |  | KW automotive |
|---------------------------|------------|--|---------------|
| Instruction No.           | 685 10 118 |  |               |