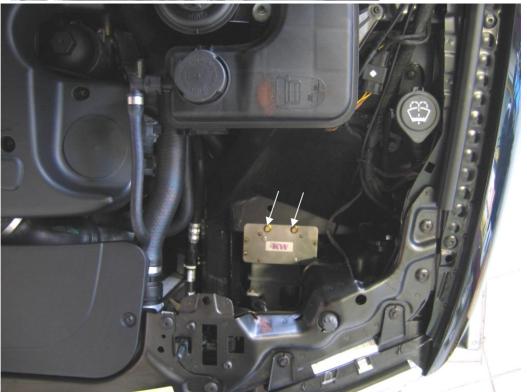

Fix the electronic kit with the supplied screws.

Connect the elektronic kit with the original cable harness and fix the cable with the supplied cable ties on the marked points.

| Installation Instructions |            |  | KW automotive |
|---------------------------|------------|--|---------------|
| Instruction No.           | 685 10 118 |  |               |