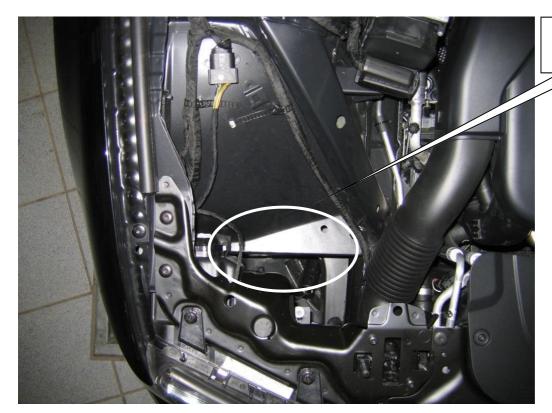

#### Rear axle:

| Installation Instructions |            |  | KW automotive |
|---------------------------|------------|--|---------------|
| Instruction No.           | 685 10 118 |  |               |

#### Rear axle:

Fix the rear axle electronic kit with the supplied tape and connect the cable with the original cable harness. **IMPORTANT: Surface must be cleaned and degreased.** 

Lay the cable and fix it with the supplied cable ties on the marked points.