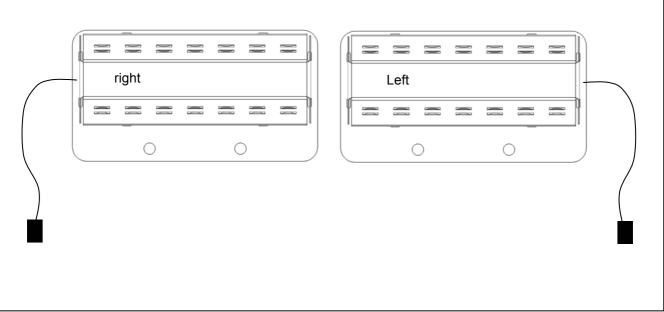

| Installation Instructions |            |  | KW aut | omotive |
|---------------------------|------------|--|--------|---------|
| Instruction No.           | 685 10 118 |  |        |         |

Right assembly site

Left Assembly site

| Installation Instructions |            |  | KW automotive |
|---------------------------|------------|--|---------------|
| Instruction No.           | 685 10 118 |  |               |