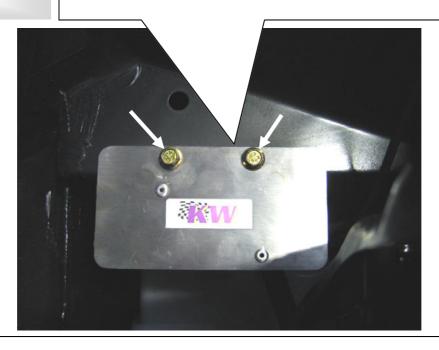

Fix the electronic kit with the supplied screws.

Connect the elektronic kit with the original cable harness and fix the cable with the supplied cable ties on the marked points.

| Installation Instructions |            |  | KW automotive |
|---------------------------|------------|--|---------------|
| Instruction No.           | 685 10 118 |  |               |

IMPORTANT: Please secure the connectors against

crushes.

| Installation Instructions |            |  | KW automotive |
|---------------------------|------------|--|---------------|
| Instruction No.           | 685 10 118 |  |               |