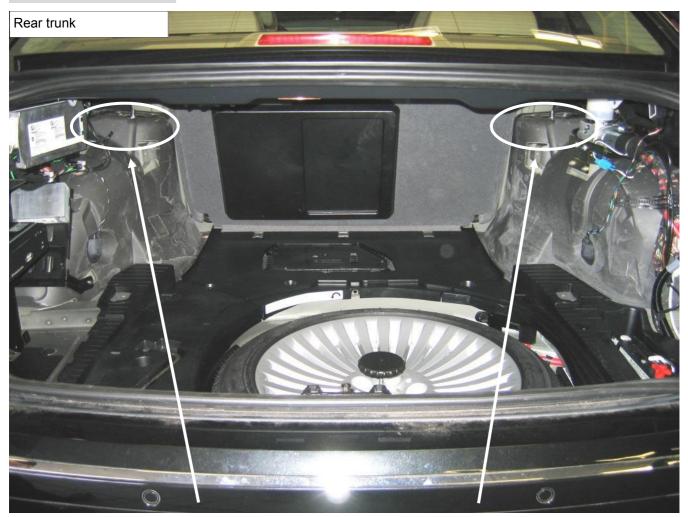

#### Rear axle:

| Installation Instructions |            |  | KW automotive |
|---------------------------|------------|--|---------------|
| Instruction No.           | 685 10 118 |  |               |

#### Rear axle:

Fix the rear axle electronic kit with the supplied tape and connect the cable with the original cable harness. **IMPORTANT: Surface must be cleaned and degreased.** 

Lay the cable and fix it with the supplied cable ties on the marked points.