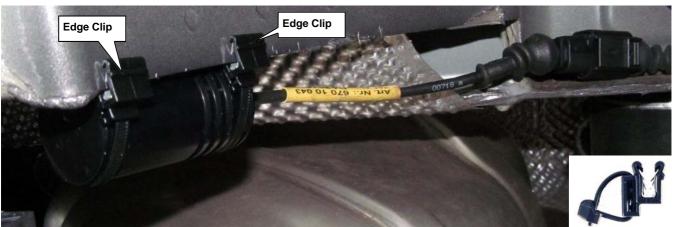

## **Porsche Cayenne**

Instruction No.

685 10 365

Rear axle:

## **Porsche Cayenne**

Fix the cacellation kit on the rear axle as shown on the picture. Therefore the orginal cable need to be returned.

Instruction No.

685 10 365

Rear axle: