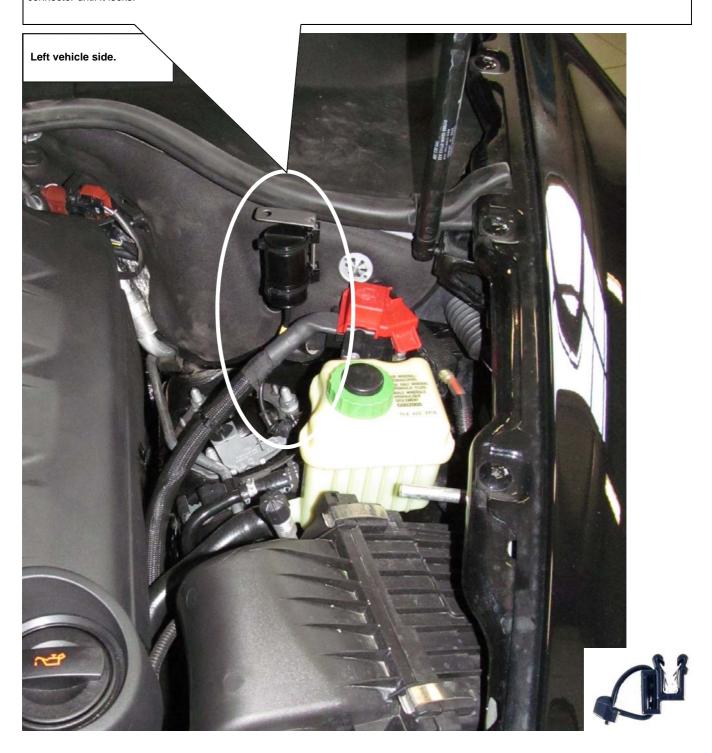

## **CANCELLATION KIT**



Instruction No.

685 10 365

## **KW** automotive

# 685 10 365 EINBAUHINWEISE Stilllegungssatz

Porsche Cayenne Seite 2-9 Porsche Macan Seite 10-13

## 685 10 365 INSTALLATION INSTRUCTIONS Cancellation kit

Porsche Cayenne page 2-9 Porsche Macan page 10-13

Instruction No.

685 10 365

#### Front axle:

## **Porsche Cayenne**



Instruction No.

685 10 365

Front axle:

## **Porsche Cayenne**



Instruction No.

685 10 365

Front axle:

## **Porsche Cayenne**



Instruction No.

685 10 365

Front axle:

## **Porsche Cayenne**



Instruction No.

685 10 365

Rear axle:

## **Porsche Cayenne**

Fix the cacellation kit on the rear axle as shown on the picture. Therefore the orginal cable need to be returned.



Instruction No.

685 10 365

Rear axle:

## **Porsche Cayenne**



Instruction No.

685 10 365

Rear axle:

## **Porsche Cayenne**

Fix the cacellation kit on the rear axle as shown on the picture. Therefore the orginal cable need to be returned.



Instruction No.

685 10 365

Rear axle:

## **Porsche Cayenne**



#### **Installation Instructions**

KW automotive

Instruction No.

685 10 365

#### Front axle:

## **Porsche Macan**







#### **Installation Instructions**

KW automotive

Instruction No.

685 10 365

Front axle:

## **Porsch