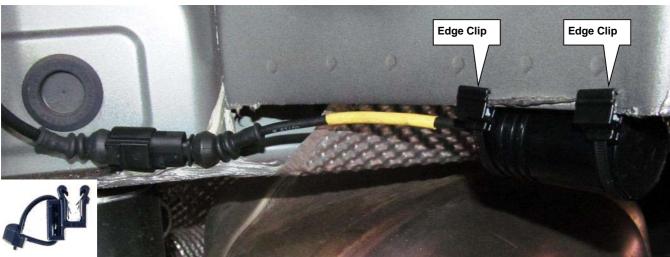

## **Porsche Cayenne**

Instruction No.

685 10 365

Rear axle:

## **Porsche Cayenne**

Fix the cacellation kit on the rear axle as shown on the picture. Therefore the orginal cable need to be returned.

Instruction No.

685 10 365

Rear axle: