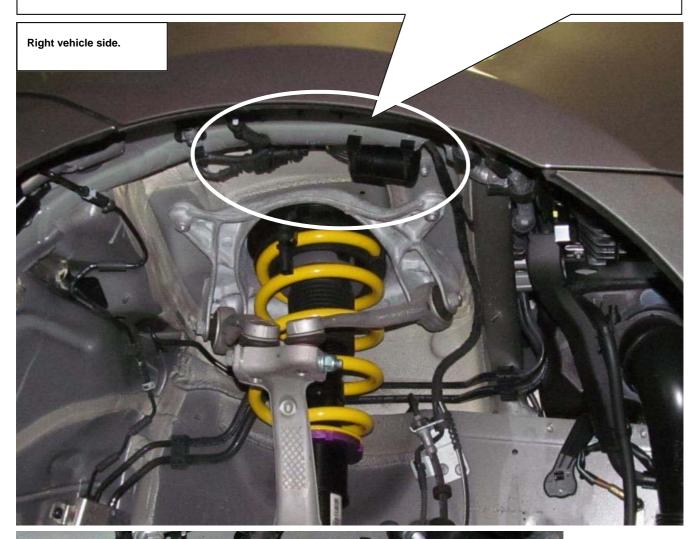

## **Porsche Cayenne**

Instruction No.

685 10 365

Rear axle:

## **Porsche Cayenne**

Fix the cacellation kit on the rear axle as shown on the picture. Therefore the orginal cable need to be returned.

Instruction No.

685 10 365

Rear axle: