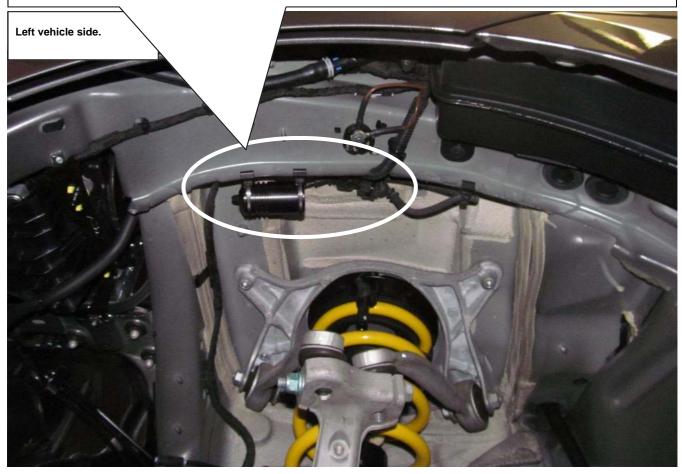

## **Porsche Cayenne**

Instruction No.

685 10 365

Rear axle:

## **Porsche Cayenne**

Fix the cacellation kit on the rear axle as shown on the picture. Therefore the orginal cable need to be returned.

Instruction No.

685 10 365

Rear axle: