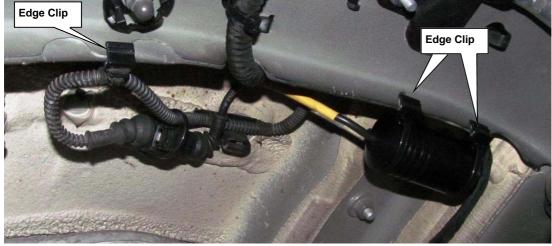

## **Porsche Cayenne**

Instruction No.

685 10 365

Rear axle:

## **Porsche Cayenne**

Fix the cacellation kit on the rear axle as shown on the picture. Therefore the orginal cable need to be returned.

Instruction No.

685 10 365

Rear axle: