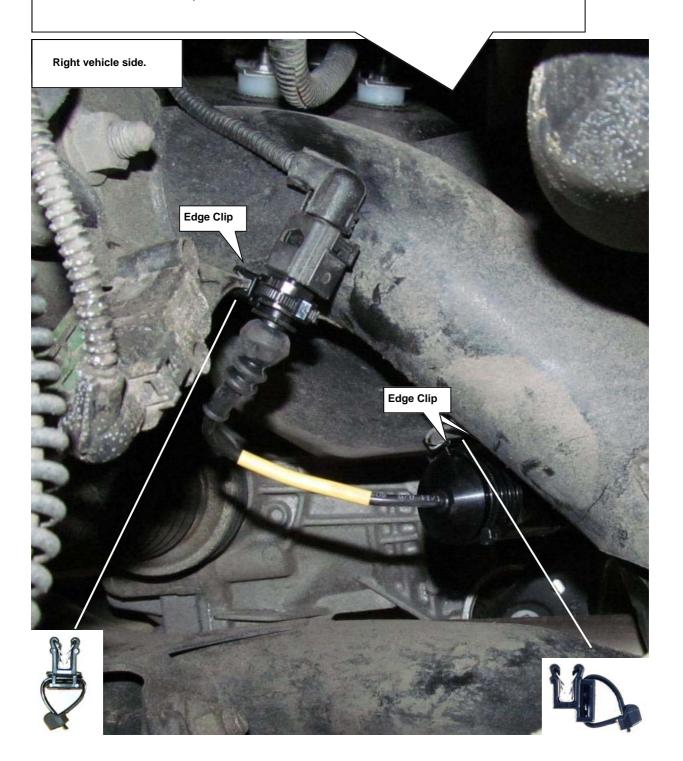

## **Porsche Cayenne**

Instruction No.

685 10 365

Rear axle:

## **Porsche Cayenne**

Fix the cacellation kit on the rear axle as shown on the picture. Therefore the orginal cable need to be returned.

Instruction No.

685 10 365

Rear axle: