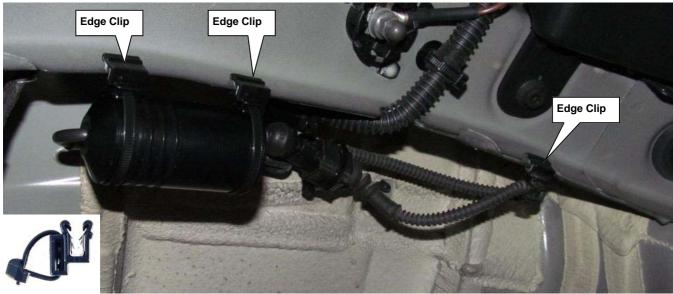

## **Porsche Cayenne**

Instruction No.

685 10 365

Rear axle:

## **Porsche Cayenne**

Fix the cacellation kit on the rear axle as shown on the picture. Therefore the orginal cable need to be returned.

Instruction No.

685 10 365

Rear axle: