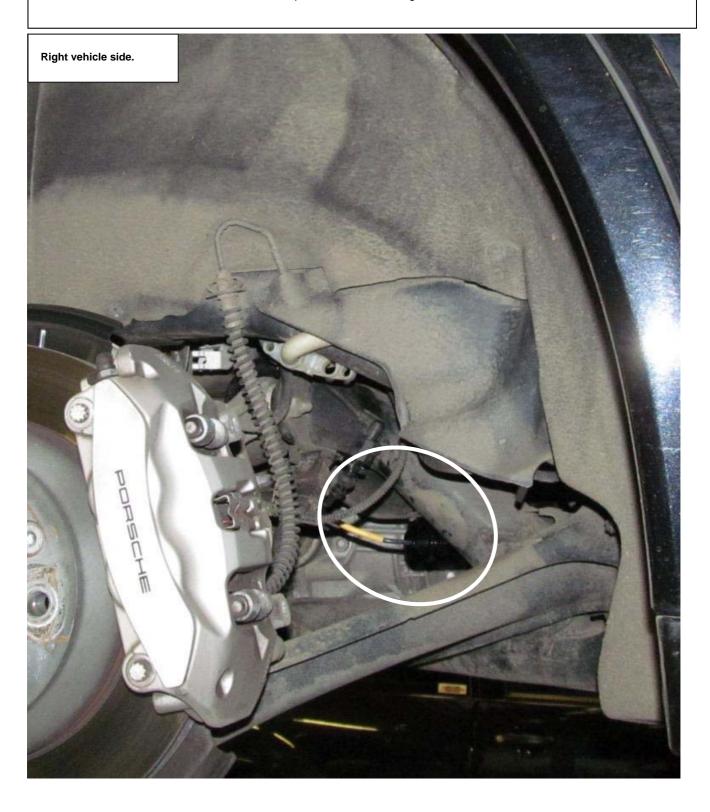

TALLATION INSTRUCTIONS Cancellation kit

Porsche Cayenne page 2-9 Porsche Macan page 10-13

Instruction No.

685 10 365

#### Front axle:

## **Porsche Cayenne**



Instruction No.

685 10 365

Front axle:

## **Porsche Cayenne**



Instruction No.

685 10 365

Front axle:

## **Porsche Cayenne**



Instruction No.

685 10 365

Front axle:

## **Porsche Cayenne**



Instruction No.

685 10 365

Rear axle:

## **Porsche Cayenne**

Fix the cacellation kit on the rear axle as shown on the picture. Therefore the orginal cable need to be returned.



Instruction No.

685 10 365

Rear axle:

## **Porsche Cayenne**



Instruction No.

685 10 365

Rear axle:

## **Porsche Cayenne**

Fix the cacellation kit on the rear axle as shown on the picture. Therefore the orginal cable need to be returned.



Instruction No.

685 10 365

Rear axle:

## **Porsche Cayenne**



#### **Installation Instructions**

KW automotive

Instruction No.

685 10 365

#### Front axle:

## **Porsche Macan**







#### **Installation Instructions**

KW automotive

Instruction No.

685 10 365

Front axle:

## **Porsche Macan**





#### Rear axle:

## **Porsche Macan**





#### **Installation Instructions**

**KW automotive** 

Instruction No.

685 10 365

#### Rear axle:

### **Porsche Macan**