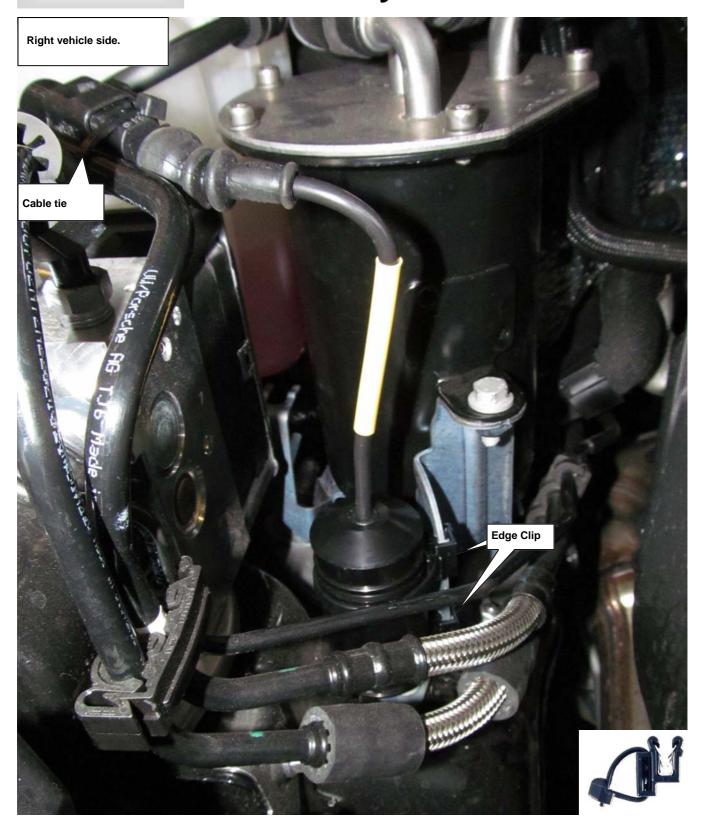

## **Porsche Cayenne**

Instruction No.

685 10 365

Rear axle:

## **Porsche Cayenne**

Fix the cacellation kit on the rear axle as shown on the picture. Therefore the orginal cable need to be returned.

Instruction No.

685 10 365

Rear axle: