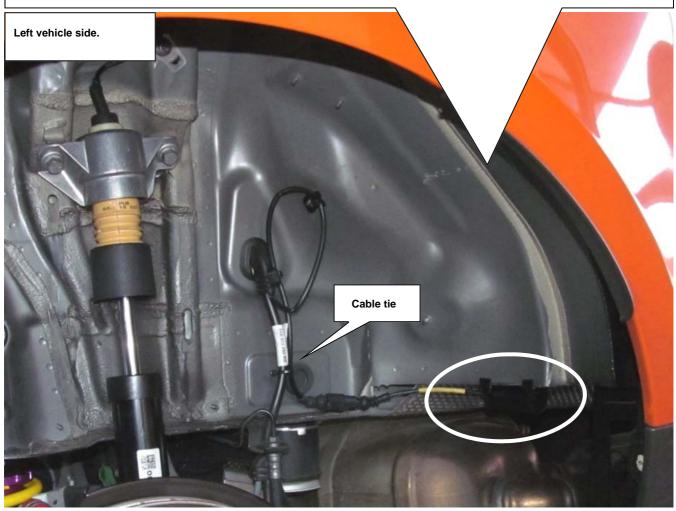

## **Porsche Cayenne**

Instruction No.

685 10 365

Rear axle:

## **Porsche Cayenne**

Fix the cacellation kit on the rear axle as shown on the picture. Therefore the orginal cable need to be returned.

Instruction No.

685 10 365

Rear axle: