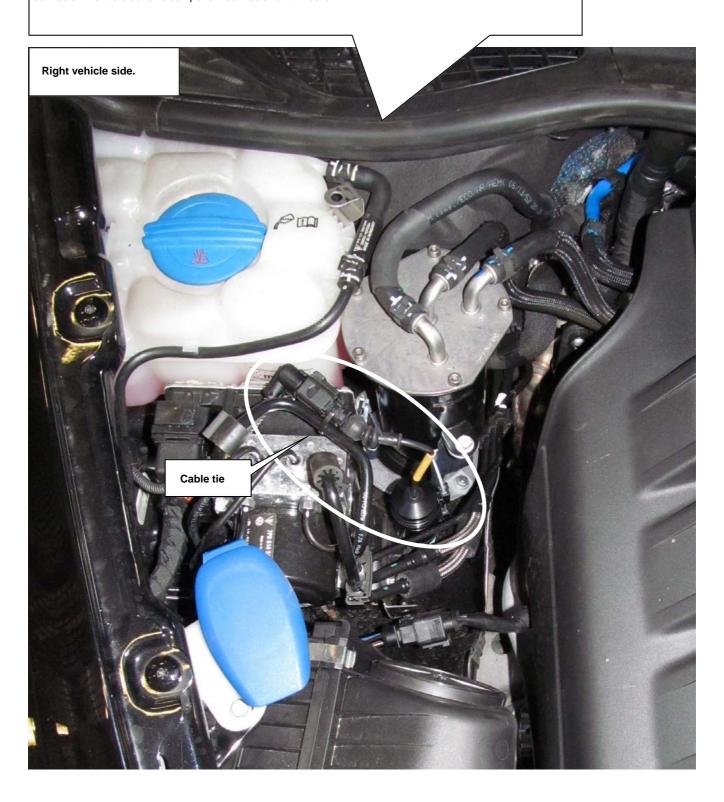

## **Porsche Cayenne**

Instruction No.

685 10 365

Rear axle:

## **Porsche Cayenne**

Fix the cacellation kit on the rear axle as shown on the picture. Therefore the orginal cable need to be returned.

Instruction No.

685 10 365

Rear axle: