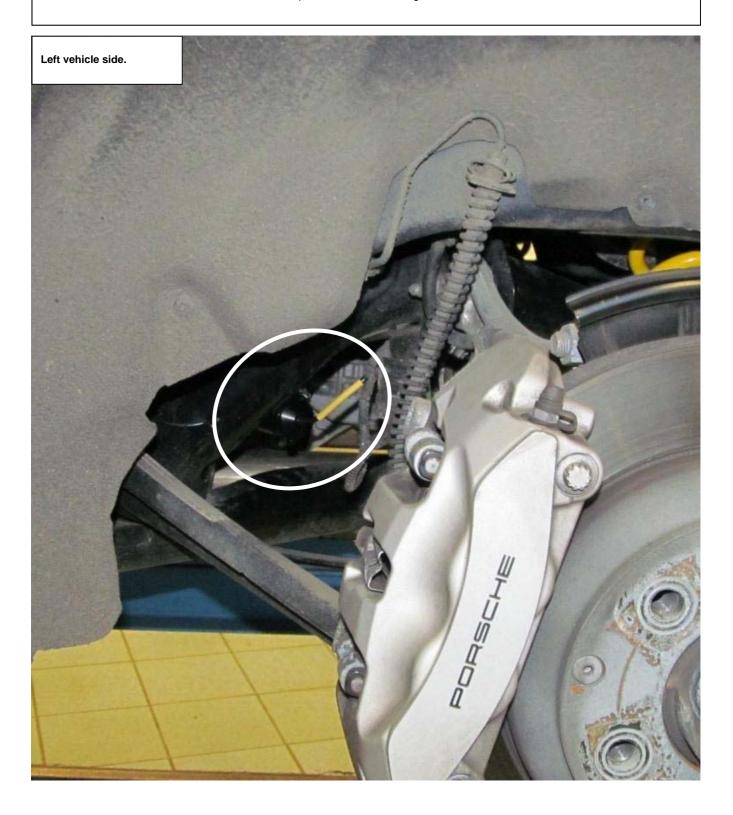

## **Porsche Cayenne**

Instruction No.

685 10 365

Rear axle:

## **Porsche Cayenne**

Fix the cacellation kit on the rear axle as shown on the picture. Therefore the orginal cable need to be returned.

Instruction No.

685 10 365

Rear axle: