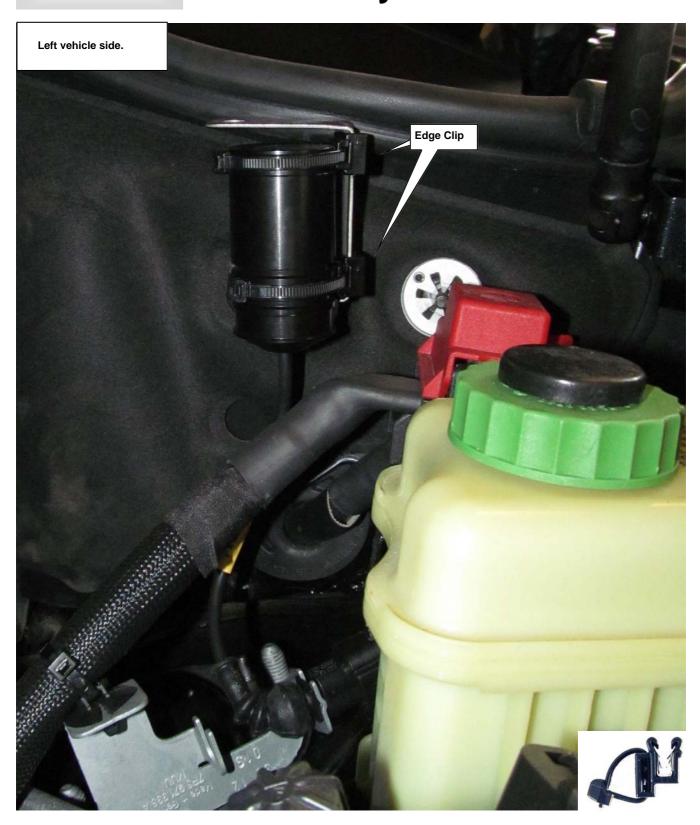

## **CANCELLATION KIT**



Instruction No.

685 10 365

## **KW** automotive

# 685 10 365 EINBAUHINWEISE Stilllegungssatz

Porsche Cayenne Seite 2-9 Porsche Macan Seite 10-13

## 685 10 365 INSTALLATION INSTRUCTIONS Cancellation kit

Porsche Cayenne page 2-9 Porsche Macan page 10-13

Instruction No.

685 10 365

#### Front axle:

## **Porsche Cayenne**



Instruction No.

685 10 365

Front axle:

## **Porsche Cayenne**



Instruction No.

685 10 365

Front axle:

## **Porsche Cayenne**



Instruction No.

685 10 365

Front axle:

## **Porsche Cayenne**



Instruction No.

685 10 365

Rear axle:

## **Porsche Cayenne**

Fix the cacellation kit on the rear axle as shown on the picture. Therefore the orginal cable need to be returned.



Instruction No.

685 10 365

Rear axle:

## **Porsche Cayenne**



Instruction No.

685 10 365

Rear axle:

## **Porsche Cayenne**

Fix the cacellation kit on the rear axle as shown on the picture. Therefore the orginal cable need to be returned.



Instruction No.

685 10 365

Rear axle:

## **Porsche Cayenne**



#### **Installation Instructions**

KW automotive

Instruction No.

685 10 365

#### Front axle:

## **Porsche Macan**







#### **Installation Instructions**

KW automotive

Instruction No.

685 10 365

Front axle:

## **Porsche Macan**





#### Rear axle:

## **Porsche Macan**





#### **Ins