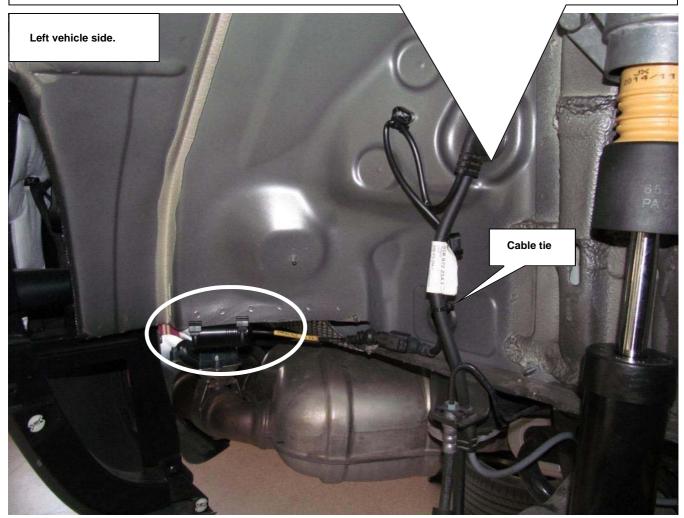

## **Porsche Cayenne**

Instruction No.

685 10 365

Rear axle:

## **Porsche Cayenne**

Fix the cacellation kit on the rear axle as shown on the picture. Therefore the orginal cable need to be returned.

Instruction No.

685 10 365

Rear axle: