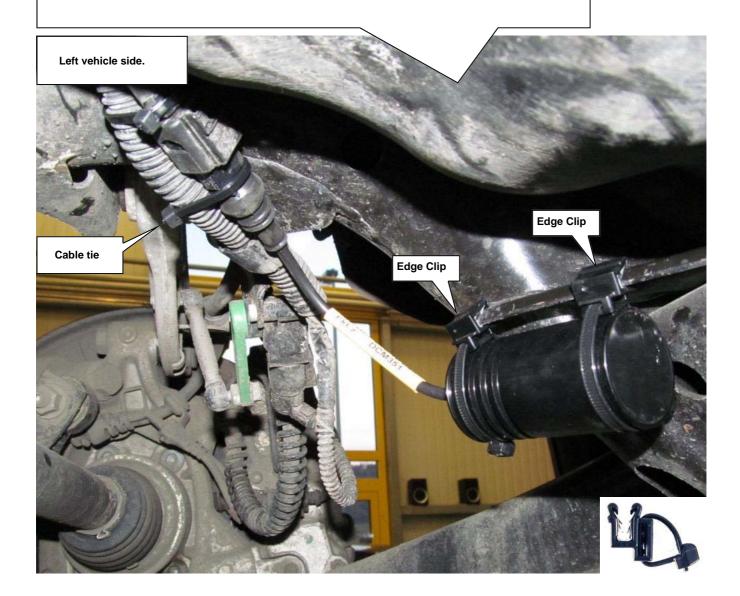

## **Porsche Cayenne**

Fix the cacellation kit on the rear axle as shown on the picture. Therefore the orginal cable need to be returned.

Instruction No.

685 10 365

Rear axle: