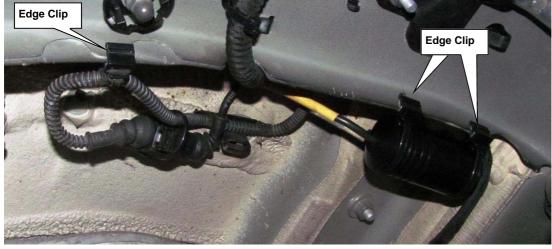

## **Porsche Cayenne**

Fix the cacellation kit on the rear axle as shown on the picture. Therefore the orginal cable need to be returned.

Instruction No.

685 10 365