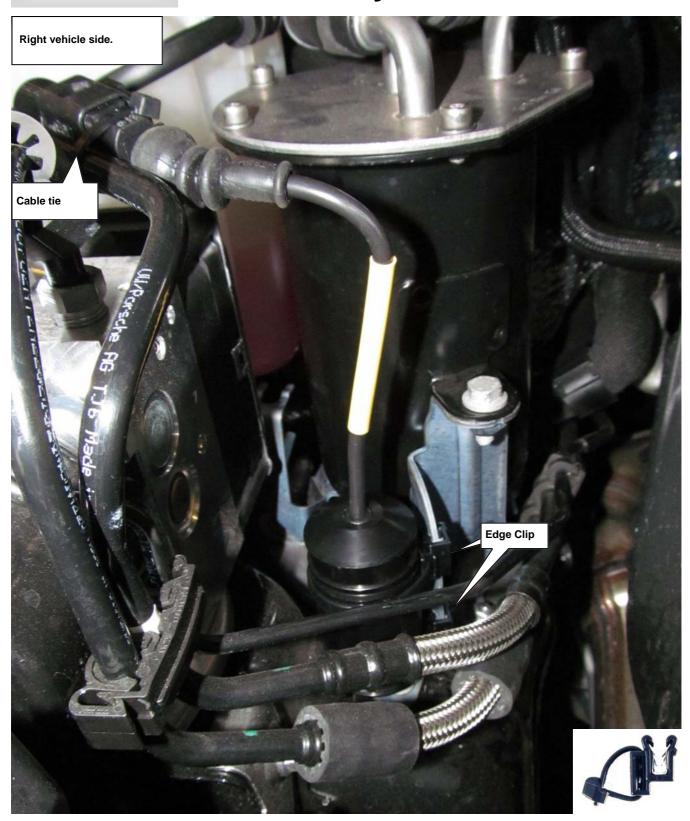

## **Porsche Cayenne**

Instruction No.

685 10 365

Rear axle:

## **Porsche Cayenne**

Fix the cacellation kit on the rear axle as shown on the picture. Therefore the orginal cable need to be returned.

Instruction No.

685 10 365

#### Rear axle: