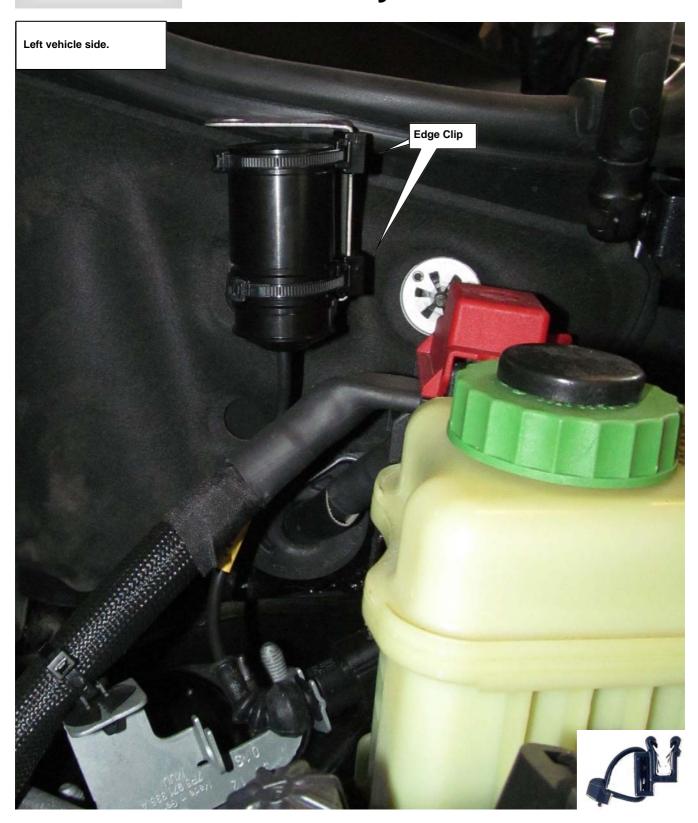

## **Porsche Cayenne**

Instruction No.

685 10 365

#### Front axle:

## **Porsche Cayenne**

Instruction No.

685 10 365

Front axle:

## **Porsche Cayenne**

KW automotive

Instruction No.

685 10 365

Front axle: