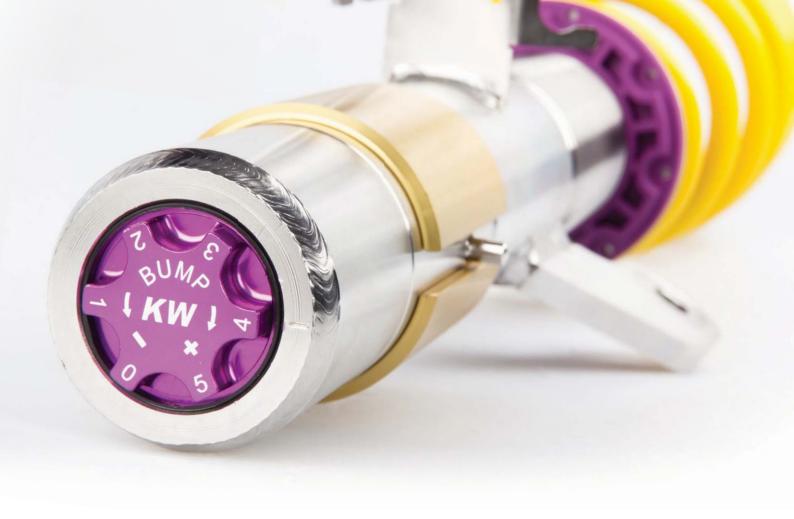

## **INSTALLATION INSTRUCTIONS**

| Installation Instructions | KW automotive |
|---------------------------|---------------|
|                           |               |

Instruction No.

685 10 365

## **KW automotive**

# 685 10 365 INSTALLATION INSTRUCTIONS Cancellation kit

Porsche Cayenne page 2-9 Porsche Macan page 10-13

Instruction No.

685 10 365