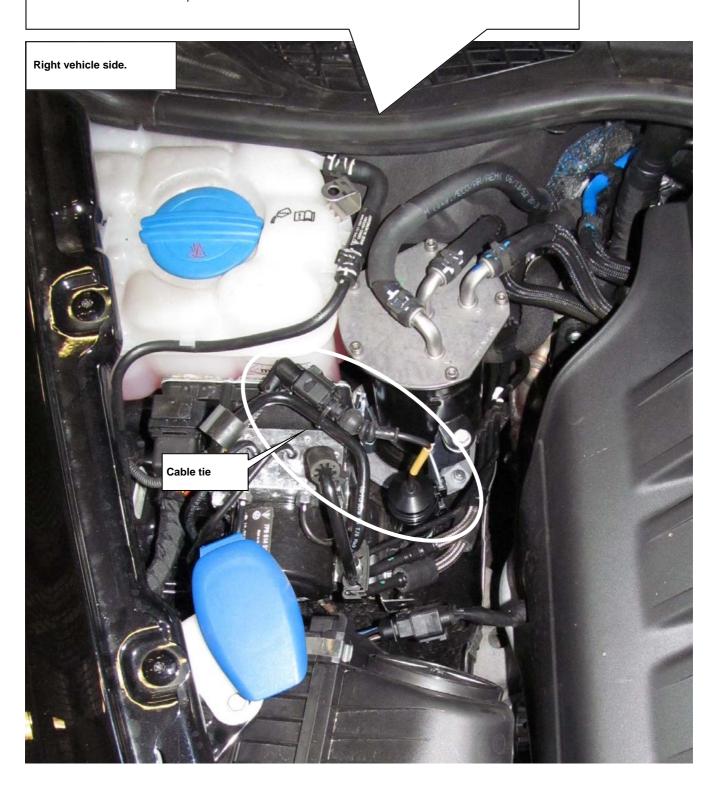

#### Front axle:

## **Porsche Cayenne**

Instruction No.

685 10 365

## **Porsche Cayenne**

Instruction No.

685 10 365

Front axle:

## **Porsche Cayenne**

KW automotive

Instruction No.

685 10 365

Front axle: