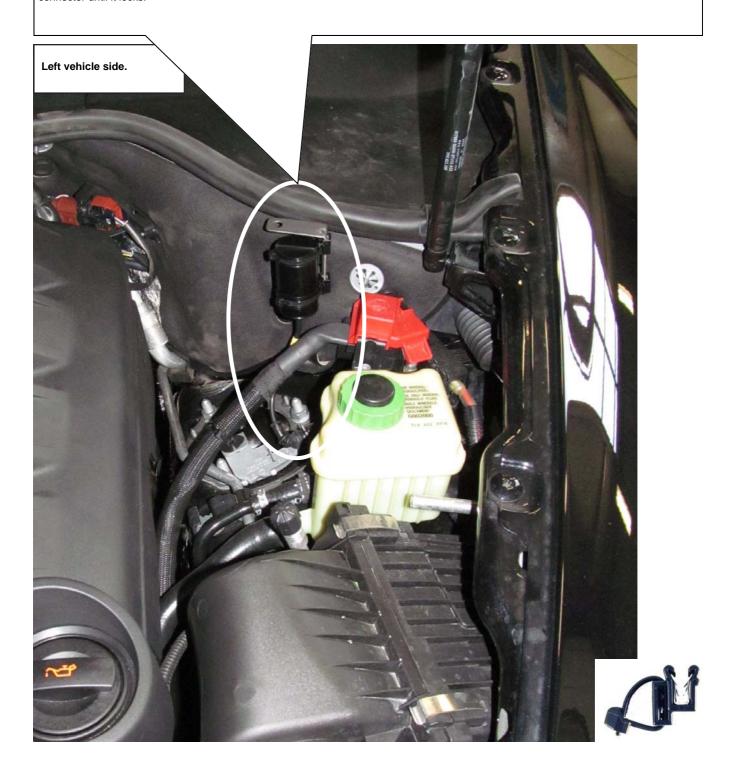

## **Porsche Cayenne**

KW automotive

Instruction No.

685 10 365

#### Front axle:

## **Porsche Macan**

**KW automotive** 

Instruction No.

685 10 365

Front axle: