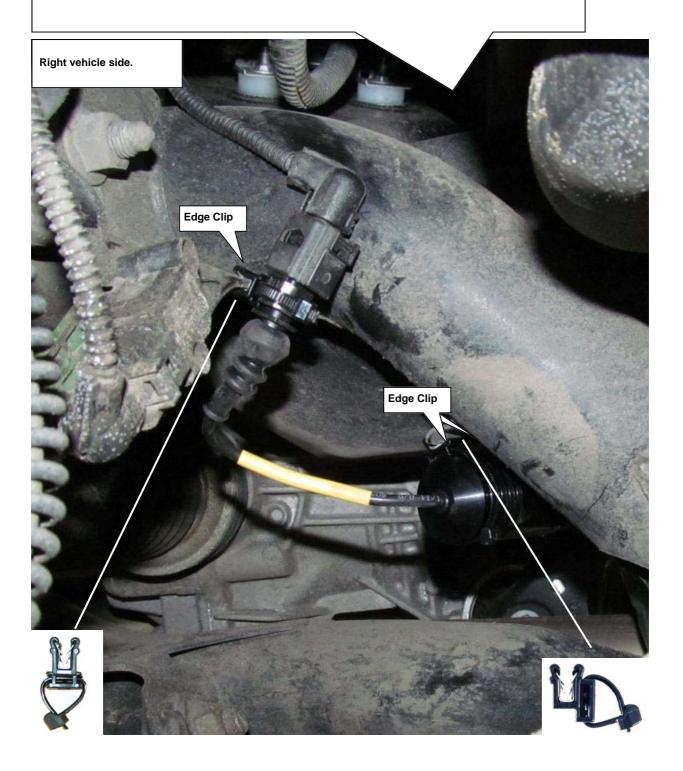

## **Porsche Cayenne**

Fix the cacellation kit on the rear axle as shown on the picture. Therefore the orginal cable need to be returned.

Instruction No.

685 10 365