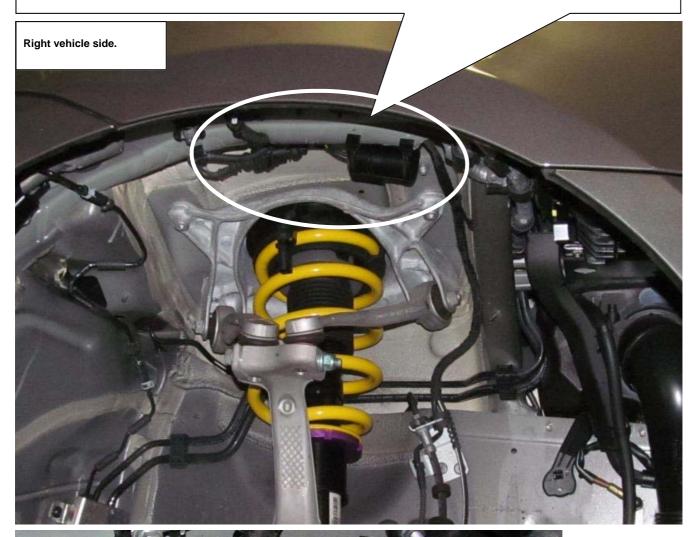

## **Porsche Cayenne**

Fix the cacellation kit on the rear axle as shown on the picture. Therefore the orginal cable need to be returned.

Instruction No.

685 10 365