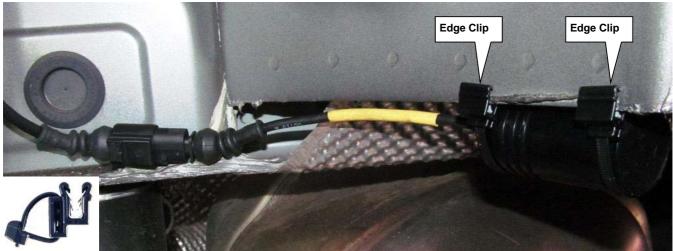

## **Porsche Cayenne**

Instruction No.

685 10 365

Rear axle:

## **Porsche Cayenne**

Fix the cacellation kit on the rear axle as shown on the picture. Therefore the orginal cable need to be returned.

Instruction No.

685 10 365

#### Rear axle:

## **Porsche Cayenne**

KW automotive

Instruction No.

685 10 365