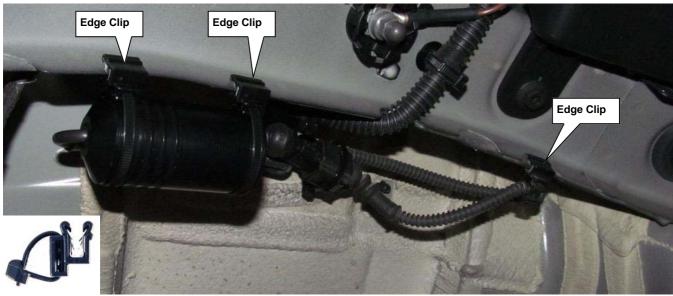

#### Front axle:

## **Porsche Cayenne**

Instruction No.

685 10 365

## **Porsche Cayenne**

Instruction No.

685 10 365

Front axle:

## **Porsche Cayenne**

KW automotive

Instruction No.

685 10 365

Front axle: