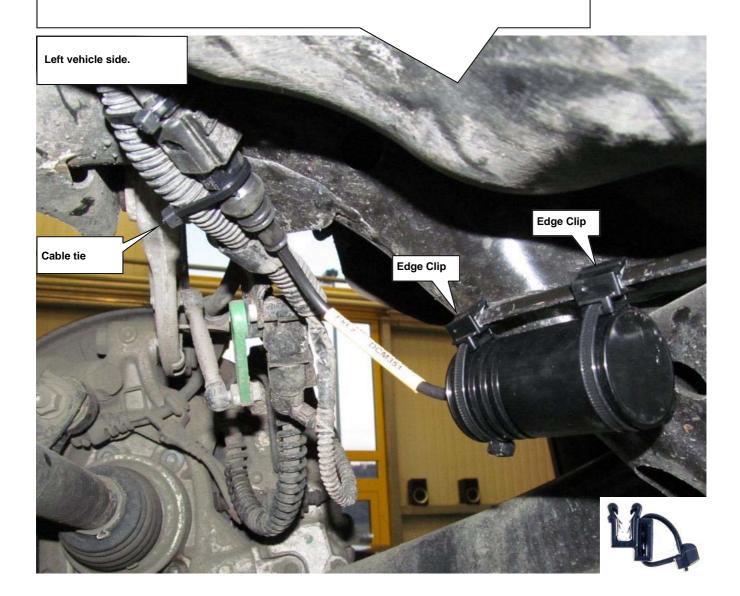

#### Rear axle:

## **Porsche Cayenne**

Instruction No.

685 10 365

Rear axle:

## **Porsche Cayenne**

Fix the cacellation kit on the rear axle as shown on the picture. Therefore the orginal cable need to be returned.

Instruction No.

685 10 365