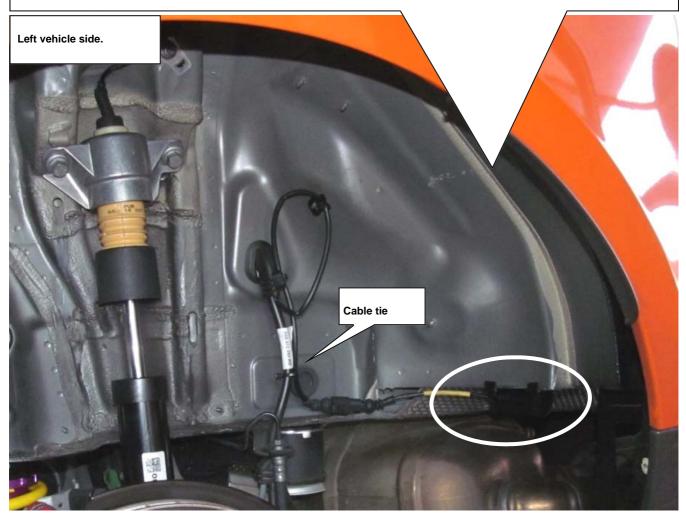

## **Porsche Cayenne**

Instruction No.

685 10 365

Rear axle:

## **Porsche Cayenne**

Fix the cacellation kit on the rear axle as shown on the picture. Therefore the orginal cable need to be returned.

Instruction No.

685 10 365

#### Rear axle:

## **Porsche Cayenne**

KW automotive

Instruction No.

685 10 365