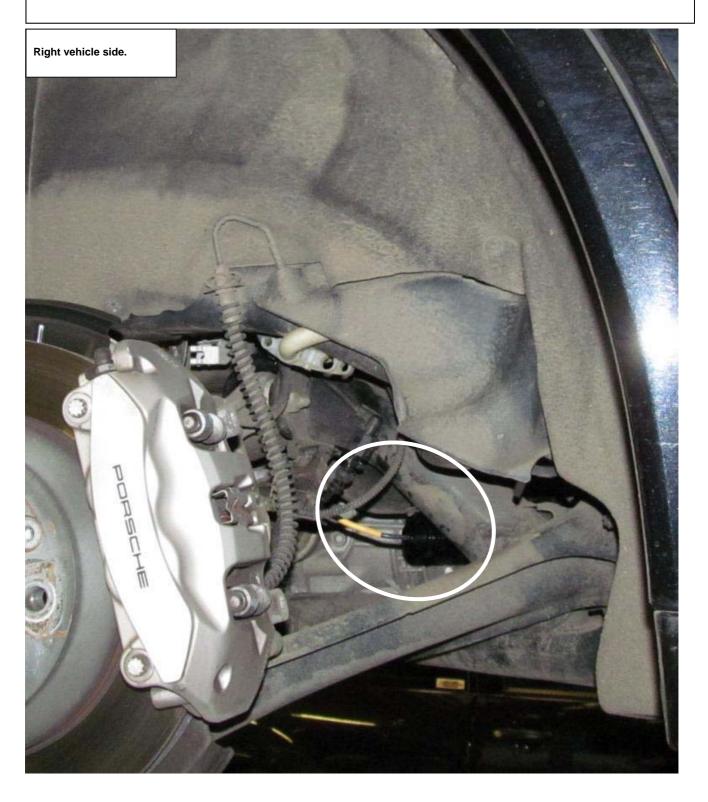

## **Porsche Cayenne**

Instruction No.

685 10 365

Rear axle:

## **Porsche Cayenne**

Fix the cacellation kit on the rear axle as shown on the picture. Therefore the orginal cable need to be returned.

Instruction No.

685 10 365