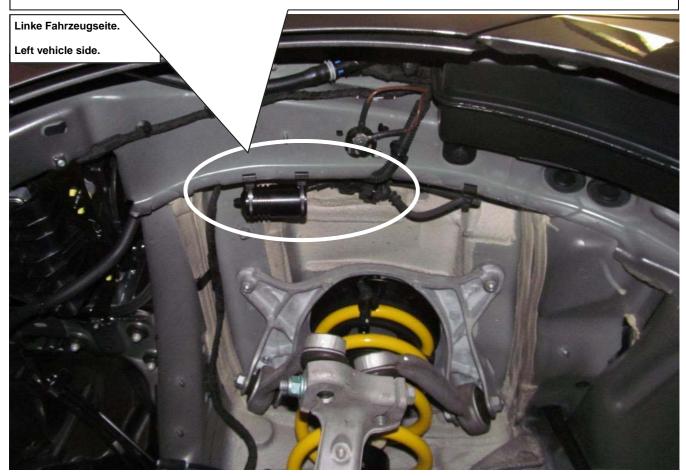

#### Front axle:

## **Porsche Cayenne**

Instruction No.

685 10 365

## **Porsche Cayenne**

Instruction No.

685 10 365

Front axle:

## **Porsche Cayenne**

KW automotive

Instruction No.

685 10 365

Front axle: