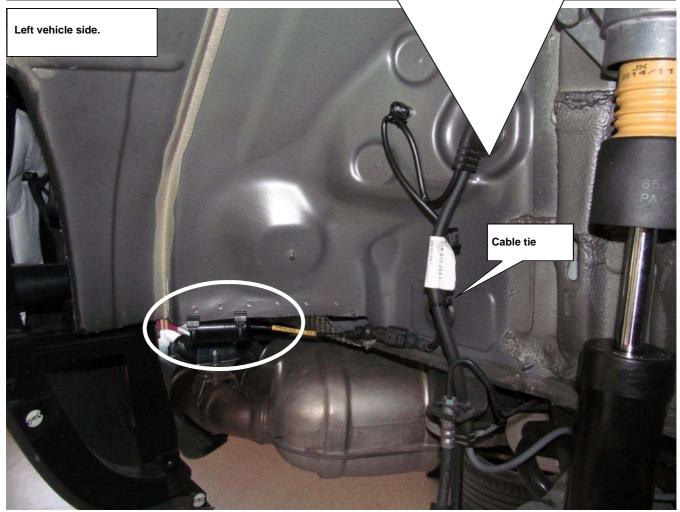

## **Porsche Cayenne**

Fix the cacellation kit on the rear axle as shown on the picture. Therefore the orginal cable need to be returned.

Instruction No.

685 10 365