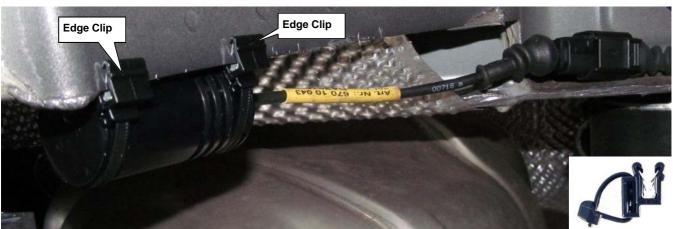

## **Porsche Cayenne**

Fix the cacellation kit on the rear axle as shown on the picture. Therefore the orginal cable need to be returned.

Instruction No.

685 10 365