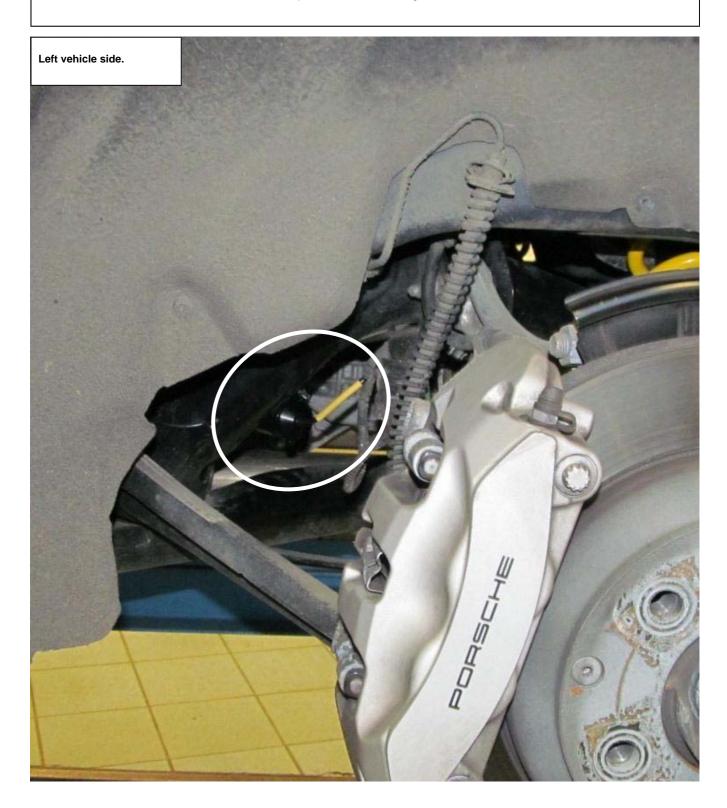

## **Porsche Cayenne**

Instruction No.

685 10 365

Rear axle:

## **Porsche Cayenne**

Fix the cacellation kit on the rear axle as shown on the picture. Therefore the orginal cable need to be returned.

Instruction No.

685 10 365