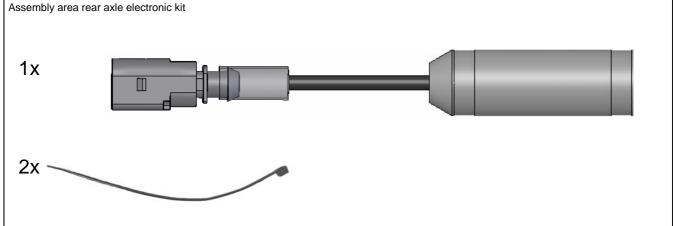

#### Rear axle:

Right vehicle side.

Run the original shock absorber cable along the marked point and fix it on the original wire harness with the supplied cable ties. Mount the rear axle electronic kit with the supplied cable ties on the chassis