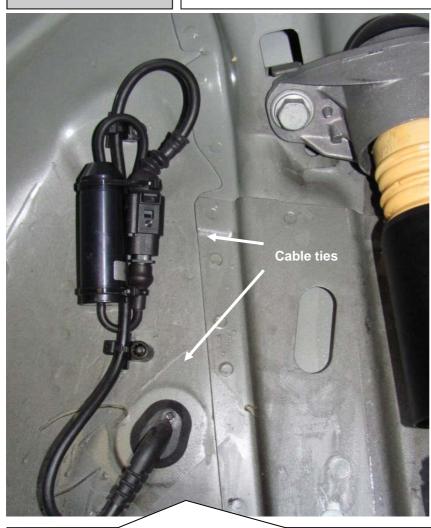

#### Rear axle:

Left vehicle side.

Run the original shock absorber cable along the marked point and fix it on the original wire harness with the supplied cable ties. Mount the rear axle electronic kit with the supplied cable ties on the chassis