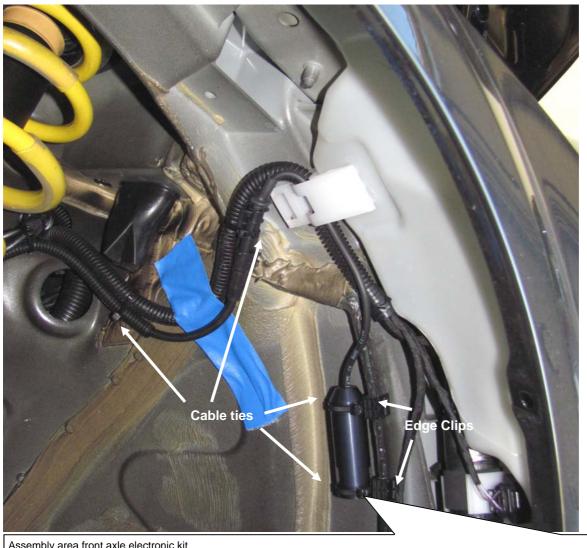

#### Front axle:

Left vehicle side.

Run the original shock absorber cable along the marked point and fix it on the original wire harness with the supplied cable ties.

Mount the front axle electronic kit with the supplied edge clips and cable ties on the chassis edge.