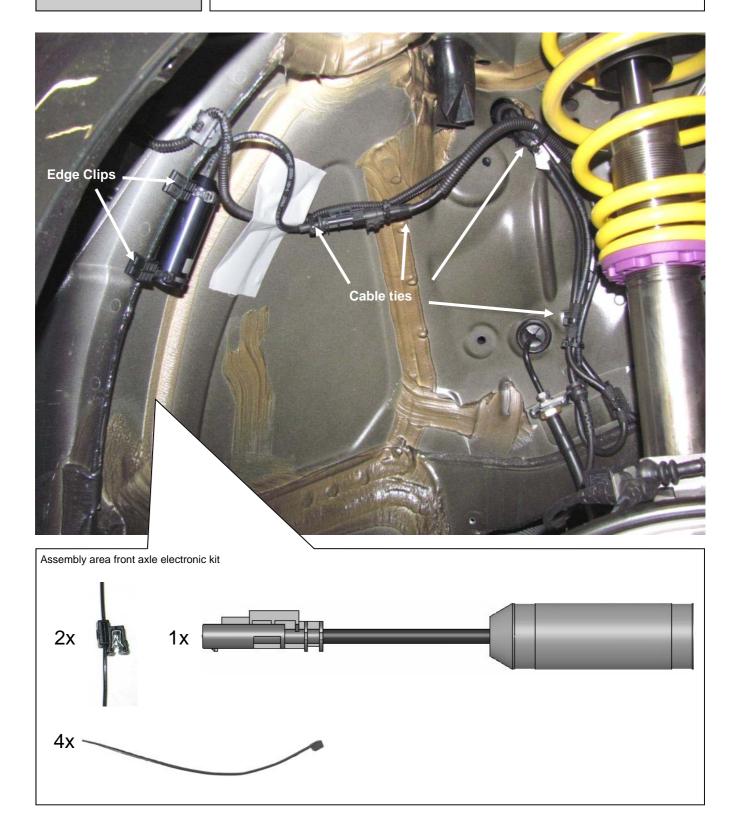

#### Front axle:

Right vehicle side.

Run the original shock absorber cable along the marked point and fix it on the original wire harness with the supplied cable ties.

Mount the front axle electronic kit with the supplied edge clips and cable ties on the chassis edge.