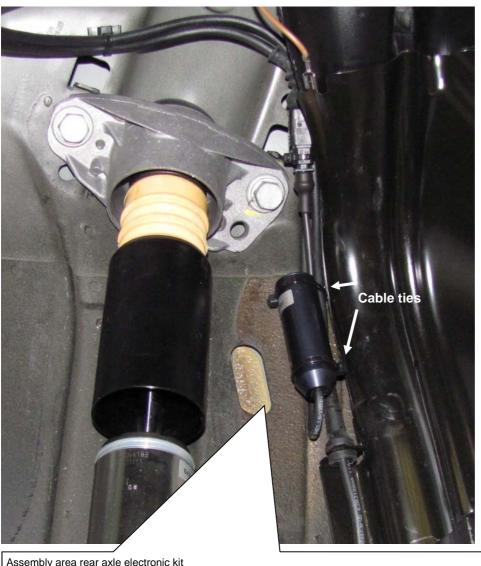

#### Rear axle:

Right vehicle side.

Run the original shock absorber cable along the marked point and fix it on the original wire harness with the supplied cable ties. Mount the rear axle electronic kit with the supplied cable ties on the chassis