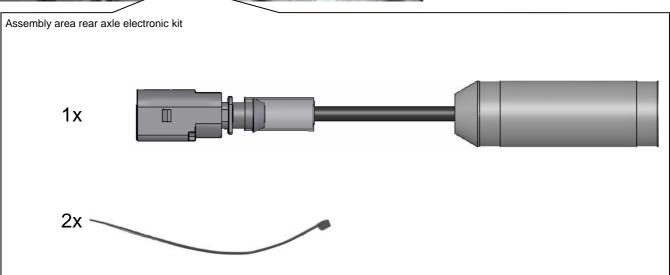

#### Rear axle:

Left vehicle side.

Run the original shock absorber cable along the marked point and fix it on the original wire harness with the supplied cable ties. Mount the rear axle electronic kit with the supplied cable ties on the chassis